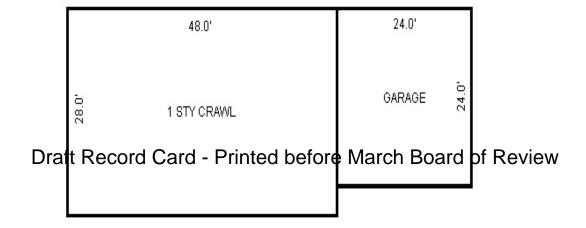

| Parcel Number: 009-56                                                                                                                                                                                                                                                                                                                                                                                                                                                                                                                                                                                                                                                                                                                                                                                                                                                                                                                                                                                                                                                                                                                                                                                                                                                                                                                                                                                                                                                                                                                                                                                                                                                                                                                                                                                                                                                                                                                                                                                                                                                                                                          | 50-001-00          | Jurisdiction:         | LAKE TOWN     | SHIP         | (                   | County: Missaukee                     |                  | Printed on       |              | 01/19/2017         |
|--------------------------------------------------------------------------------------------------------------------------------------------------------------------------------------------------------------------------------------------------------------------------------------------------------------------------------------------------------------------------------------------------------------------------------------------------------------------------------------------------------------------------------------------------------------------------------------------------------------------------------------------------------------------------------------------------------------------------------------------------------------------------------------------------------------------------------------------------------------------------------------------------------------------------------------------------------------------------------------------------------------------------------------------------------------------------------------------------------------------------------------------------------------------------------------------------------------------------------------------------------------------------------------------------------------------------------------------------------------------------------------------------------------------------------------------------------------------------------------------------------------------------------------------------------------------------------------------------------------------------------------------------------------------------------------------------------------------------------------------------------------------------------------------------------------------------------------------------------------------------------------------------------------------------------------------------------------------------------------------------------------------------------------------------------------------------------------------------------------------------------|--------------------|-----------------------|---------------|--------------|---------------------|---------------------------------------|------------------|------------------|--------------|--------------------|
| Grantor                                                                                                                                                                                                                                                                                                                                                                                                                                                                                                                                                                                                                                                                                                                                                                                                                                                                                                                                                                                                                                                                                                                                                                                                                                                                                                                                                                                                                                                                                                                                                                                                                                                                                                                                                                                                                                                                                                                                                                                                                                                                                                                        | Grantee            |                       | Sale<br>Price | Sale<br>Date | Inst.<br>Type       | Terms of Sale                         | Libe<br>& Pa     |                  | rified       | Prcnt.<br>Trans.   |
|                                                                                                                                                                                                                                                                                                                                                                                                                                                                                                                                                                                                                                                                                                                                                                                                                                                                                                                                                                                                                                                                                                                                                                                                                                                                                                                                                                                                                                                                                                                                                                                                                                                                                                                                                                                                                                                                                                                                                                                                                                                                                                                                |                    |                       |               |              |                     |                                       |                  |                  |              |                    |
| Property Address                                                                                                                                                                                                                                                                                                                                                                                                                                                                                                                                                                                                                                                                                                                                                                                                                                                                                                                                                                                                                                                                                                                                                                                                                                                                                                                                                                                                                                                                                                                                                                                                                                                                                                                                                                                                                                                                                                                                                                                                                                                                                                               |                    | Class: 401 R          | ESIDENTIAL.   | Zoning:      | Bui                 | lding Permit(s)                       |                  | ate Number       | .  q+        | atus               |
| 105 NORA DR                                                                                                                                                                                                                                                                                                                                                                                                                                                                                                                                                                                                                                                                                                                                                                                                                                                                                                                                                                                                                                                                                                                                                                                                                                                                                                                                                                                                                                                                                                                                                                                                                                                                                                                                                                                                                                                                                                                                                                                                                                                                                                                    |                    | School: LAKE          |               |              | Dull                | eding remite(b)                       |                  | acc Ivanibei     | 50           |                    |
| 105 NORA DR                                                                                                                                                                                                                                                                                                                                                                                                                                                                                                                                                                                                                                                                                                                                                                                                                                                                                                                                                                                                                                                                                                                                                                                                                                                                                                                                                                                                                                                                                                                                                                                                                                                                                                                                                                                                                                                                                                                                                                                                                                                                                                                    |                    | P.R.E. 100%           |               |              |                     |                                       |                  |                  |              |                    |
| Owner's Name/Address                                                                                                                                                                                                                                                                                                                                                                                                                                                                                                                                                                                                                                                                                                                                                                                                                                                                                                                                                                                                                                                                                                                                                                                                                                                                                                                                                                                                                                                                                                                                                                                                                                                                                                                                                                                                                                                                                                                                                                                                                                                                                                           |                    | MAP #:                | 0,,2,,1,,1    |              |                     |                                       |                  |                  |              |                    |
| MAHER LORAINE M TRUSTE                                                                                                                                                                                                                                                                                                                                                                                                                                                                                                                                                                                                                                                                                                                                                                                                                                                                                                                                                                                                                                                                                                                                                                                                                                                                                                                                                                                                                                                                                                                                                                                                                                                                                                                                                                                                                                                                                                                                                                                                                                                                                                         | CE                 | ⊣                     | TCV 298,942   | TCV/TFA:     | 129.19              |                                       |                  |                  |              |                    |
| 105 NORA DR<br>LAKE CITY MI 49651                                                                                                                                                                                                                                                                                                                                                                                                                                                                                                                                                                                                                                                                                                                                                                                                                                                                                                                                                                                                                                                                                                                                                                                                                                                                                                                                                                                                                                                                                                                                                                                                                                                                                                                                                                                                                                                                                                                                                                                                                                                                                              |                    | X Improved            | Vacant        |              |                     | tes for Land Tab                      | le RES 3.LAKE    | MISSAUKEE NOR    | TH SHORE ARE | AS                 |
|                                                                                                                                                                                                                                                                                                                                                                                                                                                                                                                                                                                                                                                                                                                                                                                                                                                                                                                                                                                                                                                                                                                                                                                                                                                                                                                                                                                                                                                                                                                                                                                                                                                                                                                                                                                                                                                                                                                                                                                                                                                                                                                                |                    | Public                |               |              |                     | * ]                                   | Factors *        |                  |              |                    |
|                                                                                                                                                                                                                                                                                                                                                                                                                                                                                                                                                                                                                                                                                                                                                                                                                                                                                                                                                                                                                                                                                                                                                                                                                                                                                                                                                                                                                                                                                                                                                                                                                                                                                                                                                                                                                                                                                                                                                                                                                                                                                                                                |                    | Improveme             | nts           | Descri       |                     | ontage Depth Fro                      |                  |                  | on           | Value              |
| Tax Description                                                                                                                                                                                                                                                                                                                                                                                                                                                                                                                                                                                                                                                                                                                                                                                                                                                                                                                                                                                                                                                                                                                                                                                                                                                                                                                                                                                                                                                                                                                                                                                                                                                                                                                                                                                                                                                                                                                                                                                                                                                                                                                |                    | Dirt Road             |               |              |                     | 60.00 129.00 0.78 77.00 129.00 0.83   |                  | 00 100<br>50 100 |              | 46,836<br>55,784   |
| . SECS 2 & 1 T22N R8W                                                                                                                                                                                                                                                                                                                                                                                                                                                                                                                                                                                                                                                                                                                                                                                                                                                                                                                                                                                                                                                                                                                                                                                                                                                                                                                                                                                                                                                                                                                                                                                                                                                                                                                                                                                                                                                                                                                                                                                                                                                                                                          | LOTS 1, 2, & 37.   | Gravel Ro X Paved Roa |               |              |                     | it Feet, 0.41 Tota                    |                  | tal Est. Land    | Value =      | 102,620            |
| REDMAN ISLE. Comments/Influences                                                                                                                                                                                                                                                                                                                                                                                                                                                                                                                                                                                                                                                                                                                                                                                                                                                                                                                                                                                                                                                                                                                                                                                                                                                                                                                                                                                                                                                                                                                                                                                                                                                                                                                                                                                                                                                                                                                                                                                                                                                                                               |                    | Storm Sew             | er            | Land I       | mprovement          | Cost Estimates                        |                  |                  |              |                    |
| FF COMPUTED BY 87.17                                                                                                                                                                                                                                                                                                                                                                                                                                                                                                                                                                                                                                                                                                                                                                                                                                                                                                                                                                                                                                                                                                                                                                                                                                                                                                                                                                                                                                                                                                                                                                                                                                                                                                                                                                                                                                                                                                                                                                                                                                                                                                           | L10 E7             | Sidewalk<br>  Water   |               | Descri       |                     |                                       | Rate Coun        | tyMult. Size     | %Good Ca     | ash Value          |
| DEPTH 77.28+20.21+23.7                                                                                                                                                                                                                                                                                                                                                                                                                                                                                                                                                                                                                                                                                                                                                                                                                                                                                                                                                                                                                                                                                                                                                                                                                                                                                                                                                                                                                                                                                                                                                                                                                                                                                                                                                                                                                                                                                                                                                                                                                                                                                                         |                    | X Sewer               |               | Shed:        | Wood Frame          |                                       | 12.07 1          | .00 80           | 45           | 435                |
|                                                                                                                                                                                                                                                                                                                                                                                                                                                                                                                                                                                                                                                                                                                                                                                                                                                                                                                                                                                                                                                                                                                                                                                                                                                                                                                                                                                                                                                                                                                                                                                                                                                                                                                                                                                                                                                                                                                                                                                                                                                                                                                                |                    | X Electric            |               |              |                     | . Cost Land Improv                    |                  |                  |              |                    |
|                                                                                                                                                                                                                                                                                                                                                                                                                                                                                                                                                                                                                                                                                                                                                                                                                                                                                                                                                                                                                                                                                                                                                                                                                                                                                                                                                                                                                                                                                                                                                                                                                                                                                                                                                                                                                                                                                                                                                                                                                                                                                                                                |                    | X Gas                 |               | Descri       | ption<br>TMDRAVE 25 | 500                                   | Rate Coun        | tyMult. Size     | %Good Ca     | ash Value<br>2,425 |
|                                                                                                                                                                                                                                                                                                                                                                                                                                                                                                                                                                                                                                                                                                                                                                                                                                                                                                                                                                                                                                                                                                                                                                                                                                                                                                                                                                                                                                                                                                                                                                                                                                                                                                                                                                                                                                                                                                                                                                                                                                                                                                                                | D                  |                       | Utilities     | Printe       | d before            | <sup>500</sup><br><b>⊬March⊤Bea</b> i | rd of Revie      | True Cash        | Value =      | 2,860              |
|                                                                                                                                                                                                                                                                                                                                                                                                                                                                                                                                                                                                                                                                                                                                                                                                                                                                                                                                                                                                                                                                                                                                                                                                                                                                                                                                                                                                                                                                                                                                                                                                                                                                                                                                                                                                                                                                                                                                                                                                                                                                                                                                |                    | Undergrou             |               | _            |                     |                                       |                  |                  |              |                    |
|                                                                                                                                                                                                                                                                                                                                                                                                                                                                                                                                                                                                                                                                                                                                                                                                                                                                                                                                                                                                                                                                                                                                                                                                                                                                                                                                                                                                                                                                                                                                                                                                                                                                                                                                                                                                                                                                                                                                                                                                                                                                                                                                |                    | Topograph<br>Site     | y of          |              |                     |                                       |                  |                  |              |                    |
|                                                                                                                                                                                                                                                                                                                                                                                                                                                                                                                                                                                                                                                                                                                                                                                                                                                                                                                                                                                                                                                                                                                                                                                                                                                                                                                                                                                                                                                                                                                                                                                                                                                                                                                                                                                                                                                                                                                                                                                                                                                                                                                                |                    | Level                 |               |              |                     |                                       |                  |                  |              |                    |
| A CONTRACTOR OF THE CONTRACTOR |                    | Rolling               |               |              |                     |                                       |                  |                  |              |                    |
|                                                                                                                                                                                                                                                                                                                                                                                                                                                                                                                                                                                                                                                                                                                                                                                                                                                                                                                                                                                                                                                                                                                                                                                                                                                                                                                                                                                                                                                                                                                                                                                                                                                                                                                                                                                                                                                                                                                                                                                                                                                                                                                                |                    | Low<br>X High         |               |              |                     |                                       |                  |                  |              |                    |
| 444                                                                                                                                                                                                                                                                                                                                                                                                                                                                                                                                                                                                                                                                                                                                                                                                                                                                                                                                                                                                                                                                                                                                                                                                                                                                                                                                                                                                                                                                                                                                                                                                                                                                                                                                                                                                                                                                                                                                                                                                                                                                                                                            | MAN A              | X Landscape           | d             |              |                     |                                       |                  |                  |              |                    |
| AND THE REAL PROPERTY.                                                                                                                                                                                                                                                                                                                                                                                                                                                                                                                                                                                                                                                                                                                                                                                                                                                                                                                                                                                                                                                                                                                                                                                                                                                                                                                                                                                                                                                                                                                                                                                                                                                                                                                                                                                                                                                                                                                                                                                                                                                                                                         | 18 Mg              | Swamp                 |               |              |                     |                                       |                  |                  |              |                    |
|                                                                                                                                                                                                                                                                                                                                                                                                                                                                                                                                                                                                                                                                                                                                                                                                                                                                                                                                                                                                                                                                                                                                                                                                                                                                                                                                                                                                                                                                                                                                                                                                                                                                                                                                                                                                                                                                                                                                                                                                                                                                                                                                |                    | Wooded                |               |              |                     |                                       |                  |                  |              |                    |
|                                                                                                                                                                                                                                                                                                                                                                                                                                                                                                                                                                                                                                                                                                                                                                                                                                                                                                                                                                                                                                                                                                                                                                                                                                                                                                                                                                                                                                                                                                                                                                                                                                                                                                                                                                                                                                                                                                                                                                                                                                                                                                                                |                    | Pond                  |               |              |                     |                                       |                  |                  |              |                    |
|                                                                                                                                                                                                                                                                                                                                                                                                                                                                                                                                                                                                                                                                                                                                                                                                                                                                                                                                                                                                                                                                                                                                                                                                                                                                                                                                                                                                                                                                                                                                                                                                                                                                                                                                                                                                                                                                                                                                                                                                                                                                                                                                |                    | X Waterfron<br>Ravine | τ             |              |                     |                                       |                  |                  |              |                    |
|                                                                                                                                                                                                                                                                                                                                                                                                                                                                                                                                                                                                                                                                                                                                                                                                                                                                                                                                                                                                                                                                                                                                                                                                                                                                                                                                                                                                                                                                                                                                                                                                                                                                                                                                                                                                                                                                                                                                                                                                                                                                                                                                | I IN THE REST      | Wetland               |               |              |                     |                                       |                  |                  |              |                    |
|                                                                                                                                                                                                                                                                                                                                                                                                                                                                                                                                                                                                                                                                                                                                                                                                                                                                                                                                                                                                                                                                                                                                                                                                                                                                                                                                                                                                                                                                                                                                                                                                                                                                                                                                                                                                                                                                                                                                                                                                                                                                                                                                |                    | Flood Pla             | in            | Year         | Land                |                                       | Assessed         |                  | 1            | Taxabl             |
|                                                                                                                                                                                                                                                                                                                                                                                                                                                                                                                                                                                                                                                                                                                                                                                                                                                                                                                                                                                                                                                                                                                                                                                                                                                                                                                                                                                                                                                                                                                                                                                                                                                                                                                                                                                                                                                                                                                                                                                                                                                                                                                                | 24,000             | Mile e trib           | T.Tl          | 2017         | Value 51,300        |                                       | Value<br>149,500 |                  | Other        | Value<br>146,5870  |
| CELL MAN COLOR                                                                                                                                                                                                                                                                                                                                                                                                                                                                                                                                                                                                                                                                                                                                                                                                                                                                                                                                                                                                                                                                                                                                                                                                                                                                                                                                                                                                                                                                                                                                                                                                                                                                                                                                                                                                                                                                                                                                                                                                                                                                                                                 |                    | Who When TPC 12/02/20 |               |              | 55,700              | ·                                     | 149,300          |                  |              | 145,2800           |
| The Equalizer. Copyri                                                                                                                                                                                                                                                                                                                                                                                                                                                                                                                                                                                                                                                                                                                                                                                                                                                                                                                                                                                                                                                                                                                                                                                                                                                                                                                                                                                                                                                                                                                                                                                                                                                                                                                                                                                                                                                                                                                                                                                                                                                                                                          | _                  |                       |               |              | 71,700              | ·                                     | 160,900          |                  |              | 144,846            |
| Licensed To: Township<br>Missaukee, Michigan                                                                                                                                                                                                                                                                                                                                                                                                                                                                                                                                                                                                                                                                                                                                                                                                                                                                                                                                                                                                                                                                                                                                                                                                                                                                                                                                                                                                                                                                                                                                                                                                                                                                                                                                                                                                                                                                                                                                                                                                                                                                                   | of Lake, County of | TPC 12/20/20          |               |              | 90,100              | ·                                     | 169,600          |                  |              | 142,565            |
| MICHIGAN                                                                                                                                                                                                                                                                                                                                                                                                                                                                                                                                                                                                                                                                                                                                                                                                                                                                                                                                                                                                                                                                                                                                                                                                                                                                                                                                                                                                                                                                                                                                                                                                                                                                                                                                                                                                                                                                                                                                                                                                                                                                                                                       |                    |                       |               | 2011         | ) ) ) , 101         | 77,300                                | 100,000          |                  |              | 1 12,3030          |