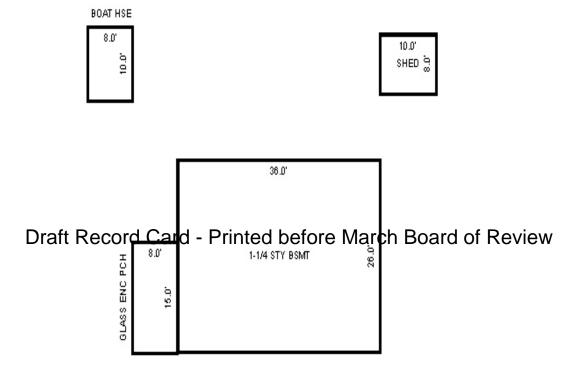

| Parcel Number: 009-56                                                                                                                                                                                                                                                                                                                                                                                                                                                                                                                                                                                                                                                                                                                                                                                                                                                                                                                                                                                                                                                                                                                                                                                                                                                                                                                                                                                                                                                                                                                                                                                                                                                                                                                                                                                                                                                                                                                                                                                                                                                                                                          | 50-001-00          | Jurisdiction:         | LAKE TOWN     | SHIP         | (                   | County: Missaukee                     |                  | Printed on       |              | 01/19/2017         |
|--------------------------------------------------------------------------------------------------------------------------------------------------------------------------------------------------------------------------------------------------------------------------------------------------------------------------------------------------------------------------------------------------------------------------------------------------------------------------------------------------------------------------------------------------------------------------------------------------------------------------------------------------------------------------------------------------------------------------------------------------------------------------------------------------------------------------------------------------------------------------------------------------------------------------------------------------------------------------------------------------------------------------------------------------------------------------------------------------------------------------------------------------------------------------------------------------------------------------------------------------------------------------------------------------------------------------------------------------------------------------------------------------------------------------------------------------------------------------------------------------------------------------------------------------------------------------------------------------------------------------------------------------------------------------------------------------------------------------------------------------------------------------------------------------------------------------------------------------------------------------------------------------------------------------------------------------------------------------------------------------------------------------------------------------------------------------------------------------------------------------------|--------------------|-----------------------|---------------|--------------|---------------------|---------------------------------------|------------------|------------------|--------------|--------------------|
| Grantor                                                                                                                                                                                                                                                                                                                                                                                                                                                                                                                                                                                                                                                                                                                                                                                                                                                                                                                                                                                                                                                                                                                                                                                                                                                                                                                                                                                                                                                                                                                                                                                                                                                                                                                                                                                                                                                                                                                                                                                                                                                                                                                        | Grantee            |                       | Sale<br>Price | Sale<br>Date | Inst.<br>Type       | Terms of Sale                         | Libe<br>& Pa     |                  | rified       | Prcnt.<br>Trans.   |
|                                                                                                                                                                                                                                                                                                                                                                                                                                                                                                                                                                                                                                                                                                                                                                                                                                                                                                                                                                                                                                                                                                                                                                                                                                                                                                                                                                                                                                                                                                                                                                                                                                                                                                                                                                                                                                                                                                                                                                                                                                                                                                                                |                    |                       |               |              |                     |                                       |                  |                  |              |                    |
| Property Address                                                                                                                                                                                                                                                                                                                                                                                                                                                                                                                                                                                                                                                                                                                                                                                                                                                                                                                                                                                                                                                                                                                                                                                                                                                                                                                                                                                                                                                                                                                                                                                                                                                                                                                                                                                                                                                                                                                                                                                                                                                                                                               |                    | Class: 401 R          | ESIDENTIAL.   | Zoning:      | Bui                 | lding Permit(s)                       |                  | ate Number       | .  q+        | atus               |
| 105 NORA DR                                                                                                                                                                                                                                                                                                                                                                                                                                                                                                                                                                                                                                                                                                                                                                                                                                                                                                                                                                                                                                                                                                                                                                                                                                                                                                                                                                                                                                                                                                                                                                                                                                                                                                                                                                                                                                                                                                                                                                                                                                                                                                                    |                    | School: LAKE          |               |              | Dull                | eding remite(b)                       |                  | acc Ivanibei     | 50           |                    |
| 105 NORA DR                                                                                                                                                                                                                                                                                                                                                                                                                                                                                                                                                                                                                                                                                                                                                                                                                                                                                                                                                                                                                                                                                                                                                                                                                                                                                                                                                                                                                                                                                                                                                                                                                                                                                                                                                                                                                                                                                                                                                                                                                                                                                                                    |                    | P.R.E. 100%           |               |              |                     |                                       |                  |                  |              |                    |
| Owner's Name/Address                                                                                                                                                                                                                                                                                                                                                                                                                                                                                                                                                                                                                                                                                                                                                                                                                                                                                                                                                                                                                                                                                                                                                                                                                                                                                                                                                                                                                                                                                                                                                                                                                                                                                                                                                                                                                                                                                                                                                                                                                                                                                                           |                    | MAP #:                | 0,,2,,1,,1    |              |                     |                                       |                  |                  |              |                    |
| MAHER LORAINE M TRUSTE                                                                                                                                                                                                                                                                                                                                                                                                                                                                                                                                                                                                                                                                                                                                                                                                                                                                                                                                                                                                                                                                                                                                                                                                                                                                                                                                                                                                                                                                                                                                                                                                                                                                                                                                                                                                                                                                                                                                                                                                                                                                                                         | CE                 | ⊣                     | TCV 298,942   | TCV/TFA:     | 129.19              |                                       |                  |                  |              |                    |
| 105 NORA DR<br>LAKE CITY MI 49651                                                                                                                                                                                                                                                                                                                                                                                                                                                                                                                                                                                                                                                                                                                                                                                                                                                                                                                                                                                                                                                                                                                                                                                                                                                                                                                                                                                                                                                                                                                                                                                                                                                                                                                                                                                                                                                                                                                                                                                                                                                                                              |                    | X Improved            | Vacant        |              |                     | tes for Land Tab                      | le RES 3.LAKE    | MISSAUKEE NOR    | TH SHORE ARE | AS                 |
|                                                                                                                                                                                                                                                                                                                                                                                                                                                                                                                                                                                                                                                                                                                                                                                                                                                                                                                                                                                                                                                                                                                                                                                                                                                                                                                                                                                                                                                                                                                                                                                                                                                                                                                                                                                                                                                                                                                                                                                                                                                                                                                                |                    | Public                |               |              |                     | * ]                                   | Factors *        |                  |              |                    |
|                                                                                                                                                                                                                                                                                                                                                                                                                                                                                                                                                                                                                                                                                                                                                                                                                                                                                                                                                                                                                                                                                                                                                                                                                                                                                                                                                                                                                                                                                                                                                                                                                                                                                                                                                                                                                                                                                                                                                                                                                                                                                                                                |                    | Improveme             | nts           | Descri       |                     | ontage Depth Fro                      |                  |                  | on           | Value              |
| Tax Description                                                                                                                                                                                                                                                                                                                                                                                                                                                                                                                                                                                                                                                                                                                                                                                                                                                                                                                                                                                                                                                                                                                                                                                                                                                                                                                                                                                                                                                                                                                                                                                                                                                                                                                                                                                                                                                                                                                                                                                                                                                                                                                |                    | Dirt Road             |               |              |                     | 60.00 129.00 0.78 77.00 129.00 0.83   |                  | 00 100<br>50 100 |              | 46,836<br>55,784   |
| . SECS 2 & 1 T22N R8W                                                                                                                                                                                                                                                                                                                                                                                                                                                                                                                                                                                                                                                                                                                                                                                                                                                                                                                                                                                                                                                                                                                                                                                                                                                                                                                                                                                                                                                                                                                                                                                                                                                                                                                                                                                                                                                                                                                                                                                                                                                                                                          | LOTS 1, 2, & 37.   | Gravel Ro X Paved Roa |               |              |                     | it Feet, 0.41 Tota                    |                  | tal Est. Land    | Value =      | 102,620            |
| REDMAN ISLE. Comments/Influences                                                                                                                                                                                                                                                                                                                                                                                                                                                                                                                                                                                                                                                                                                                                                                                                                                                                                                                                                                                                                                                                                                                                                                                                                                                                                                                                                                                                                                                                                                                                                                                                                                                                                                                                                                                                                                                                                                                                                                                                                                                                                               |                    | Storm Sew             | er            | Land I       | mprovement          | Cost Estimates                        |                  |                  |              |                    |
| FF COMPUTED BY 87.17                                                                                                                                                                                                                                                                                                                                                                                                                                                                                                                                                                                                                                                                                                                                                                                                                                                                                                                                                                                                                                                                                                                                                                                                                                                                                                                                                                                                                                                                                                                                                                                                                                                                                                                                                                                                                                                                                                                                                                                                                                                                                                           | L10 E7             | Sidewalk<br>  Water   |               | Descri       |                     |                                       | Rate Coun        | tyMult. Size     | %Good Ca     | ash Value          |
| DEPTH 77.28+20.21+23.7                                                                                                                                                                                                                                                                                                                                                                                                                                                                                                                                                                                                                                                                                                                                                                                                                                                                                                                                                                                                                                                                                                                                                                                                                                                                                                                                                                                                                                                                                                                                                                                                                                                                                                                                                                                                                                                                                                                                                                                                                                                                                                         |                    | X Sewer               |               | Shed:        | Wood Frame          |                                       | 12.07 1          | .00 80           | 45           | 435                |
|                                                                                                                                                                                                                                                                                                                                                                                                                                                                                                                                                                                                                                                                                                                                                                                                                                                                                                                                                                                                                                                                                                                                                                                                                                                                                                                                                                                                                                                                                                                                                                                                                                                                                                                                                                                                                                                                                                                                                                                                                                                                                                                                |                    | X Electric            |               |              |                     | . Cost Land Improv                    |                  |                  |              |                    |
|                                                                                                                                                                                                                                                                                                                                                                                                                                                                                                                                                                                                                                                                                                                                                                                                                                                                                                                                                                                                                                                                                                                                                                                                                                                                                                                                                                                                                                                                                                                                                                                                                                                                                                                                                                                                                                                                                                                                                                                                                                                                                                                                |                    | X Gas                 |               | Descri       | ption<br>TMDRAVE 25 | 500                                   | Rate Coun        | tyMult. Size     | %Good Ca     | ash Value<br>2,425 |
|                                                                                                                                                                                                                                                                                                                                                                                                                                                                                                                                                                                                                                                                                                                                                                                                                                                                                                                                                                                                                                                                                                                                                                                                                                                                                                                                                                                                                                                                                                                                                                                                                                                                                                                                                                                                                                                                                                                                                                                                                                                                                                                                | D                  |                       | Utilities     | Printe       | d before            | <sup>500</sup><br><b>⊬March⊤Bea</b> i | rd of Revie      | True Cash        | Value =      | 2,860              |
|                                                                                                                                                                                                                                                                                                                                                                                                                                                                                                                                                                                                                                                                                                                                                                                                                                                                                                                                                                                                                                                                                                                                                                                                                                                                                                                                                                                                                                                                                                                                                                                                                                                                                                                                                                                                                                                                                                                                                                                                                                                                                                                                |                    | Undergrou             |               | _            |                     |                                       |                  |                  |              |                    |
|                                                                                                                                                                                                                                                                                                                                                                                                                                                                                                                                                                                                                                                                                                                                                                                                                                                                                                                                                                                                                                                                                                                                                                                                                                                                                                                                                                                                                                                                                                                                                                                                                                                                                                                                                                                                                                                                                                                                                                                                                                                                                                                                |                    | Topograph<br>Site     | y of          |              |                     |                                       |                  |                  |              |                    |
|                                                                                                                                                                                                                                                                                                                                                                                                                                                                                                                                                                                                                                                                                                                                                                                                                                                                                                                                                                                                                                                                                                                                                                                                                                                                                                                                                                                                                                                                                                                                                                                                                                                                                                                                                                                                                                                                                                                                                                                                                                                                                                                                |                    | Level                 |               |              |                     |                                       |                  |                  |              |                    |
| A CONTRACTOR OF THE CONTRACTOR |                    | Rolling               |               |              |                     |                                       |                  |                  |              |                    |
|                                                                                                                                                                                                                                                                                                                                                                                                                                                                                                                                                                                                                                                                                                                                                                                                                                                                                                                                                                                                                                                                                                                                                                                                                                                                                                                                                                                                                                                                                                                                                                                                                                                                                                                                                                                                                                                                                                                                                                                                                                                                                                                                |                    | Low<br>X High         |               |              |                     |                                       |                  |                  |              |                    |
| 444                                                                                                                                                                                                                                                                                                                                                                                                                                                                                                                                                                                                                                                                                                                                                                                                                                                                                                                                                                                                                                                                                                                                                                                                                                                                                                                                                                                                                                                                                                                                                                                                                                                                                                                                                                                                                                                                                                                                                                                                                                                                                                                            | MAN A              | X Landscape           | d             |              |                     |                                       |                  |                  |              |                    |
| AND THE REAL PROPERTY.                                                                                                                                                                                                                                                                                                                                                                                                                                                                                                                                                                                                                                                                                                                                                                                                                                                                                                                                                                                                                                                                                                                                                                                                                                                                                                                                                                                                                                                                                                                                                                                                                                                                                                                                                                                                                                                                                                                                                                                                                                                                                                         | 18 Mg              | Swamp                 |               |              |                     |                                       |                  |                  |              |                    |
|                                                                                                                                                                                                                                                                                                                                                                                                                                                                                                                                                                                                                                                                                                                                                                                                                                                                                                                                                                                                                                                                                                                                                                                                                                                                                                                                                                                                                                                                                                                                                                                                                                                                                                                                                                                                                                                                                                                                                                                                                                                                                                                                |                    | Wooded                |               |              |                     |                                       |                  |                  |              |                    |
|                                                                                                                                                                                                                                                                                                                                                                                                                                                                                                                                                                                                                                                                                                                                                                                                                                                                                                                                                                                                                                                                                                                                                                                                                                                                                                                                                                                                                                                                                                                                                                                                                                                                                                                                                                                                                                                                                                                                                                                                                                                                                                                                |                    | Pond                  |               |              |                     |                                       |                  |                  |              |                    |
|                                                                                                                                                                                                                                                                                                                                                                                                                                                                                                                                                                                                                                                                                                                                                                                                                                                                                                                                                                                                                                                                                                                                                                                                                                                                                                                                                                                                                                                                                                                                                                                                                                                                                                                                                                                                                                                                                                                                                                                                                                                                                                                                |                    | X Waterfron<br>Ravine | τ             |              |                     |                                       |                  |                  |              |                    |
|                                                                                                                                                                                                                                                                                                                                                                                                                                                                                                                                                                                                                                                                                                                                                                                                                                                                                                                                                                                                                                                                                                                                                                                                                                                                                                                                                                                                                                                                                                                                                                                                                                                                                                                                                                                                                                                                                                                                                                                                                                                                                                                                | I IN THE REST      | Wetland               |               |              |                     |                                       |                  |                  |              |                    |
|                                                                                                                                                                                                                                                                                                                                                                                                                                                                                                                                                                                                                                                                                                                                                                                                                                                                                                                                                                                                                                                                                                                                                                                                                                                                                                                                                                                                                                                                                                                                                                                                                                                                                                                                                                                                                                                                                                                                                                                                                                                                                                                                |                    | Flood Pla             | in            | Year         | Land                |                                       | Assessed         |                  | 1            | Taxabl             |
|                                                                                                                                                                                                                                                                                                                                                                                                                                                                                                                                                                                                                                                                                                                                                                                                                                                                                                                                                                                                                                                                                                                                                                                                                                                                                                                                                                                                                                                                                                                                                                                                                                                                                                                                                                                                                                                                                                                                                                                                                                                                                                                                | 24,000             | Mile e trib           | T.Tl          | 2017         | Value 51,300        |                                       | Value<br>149,500 |                  | Other        | Value<br>146,5870  |
| CELL MAN COLOR                                                                                                                                                                                                                                                                                                                                                                                                                                                                                                                                                                                                                                                                                                                                                                                                                                                                                                                                                                                                                                                                                                                                                                                                                                                                                                                                                                                                                                                                                                                                                                                                                                                                                                                                                                                                                                                                                                                                                                                                                                                                                                                 |                    | Who When TPC 12/02/20 |               |              | 55,700              | ·                                     | 149,300          |                  |              | 145,2800           |
| The Equalizer. Copyri                                                                                                                                                                                                                                                                                                                                                                                                                                                                                                                                                                                                                                                                                                                                                                                                                                                                                                                                                                                                                                                                                                                                                                                                                                                                                                                                                                                                                                                                                                                                                                                                                                                                                                                                                                                                                                                                                                                                                                                                                                                                                                          | _                  |                       |               |              | 71,700              | ·                                     | 160,900          |                  |              | 144,846            |
| Licensed To: Township<br>Missaukee, Michigan                                                                                                                                                                                                                                                                                                                                                                                                                                                                                                                                                                                                                                                                                                                                                                                                                                                                                                                                                                                                                                                                                                                                                                                                                                                                                                                                                                                                                                                                                                                                                                                                                                                                                                                                                                                                                                                                                                                                                                                                                                                                                   | of Lake, County of | TPC 12/20/20          |               |              | 90,100              | ·                                     | 169,600          |                  |              | 142,565            |
| MICHIGAN                                                                                                                                                                                                                                                                                                                                                                                                                                                                                                                                                                                                                                                                                                                                                                                                                                                                                                                                                                                                                                                                                                                                                                                                                                                                                                                                                                                                                                                                                                                                                                                                                                                                                                                                                                                                                                                                                                                                                                                                                                                                                                                       |                    |                       |               | 2011         | ) ) ) , 101         | 77,300                                | 100,000          |                  |              | 1 12,3030          |