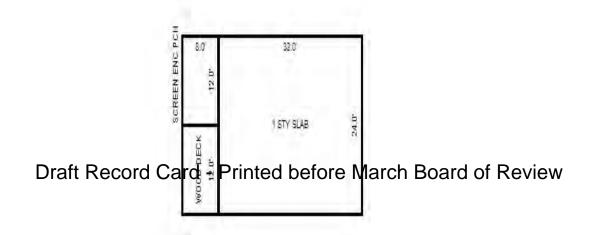

1 Story Siding Other Additions/Adjus (13) Plumbing Average Fixture(s) (14) Water/Sewer  Public Sewer  (15) Built-Ins & Fire Appliance Allowance Fireplace: Wood Sto (16) Porches CSEP (1 Story), Sta (16) Deck/Balcony Treated Wood,Standa Phy/Ab.Phy/Func/Econ/ | Foundation Rate Slab 51.69 stments  larch Board of Feplaces experiences and ard                                                                                                                                     | Bsmnt-Adj Heat-Ad; 5 -10.09 0.66  Rate 525.00  Review  1235.00 950.00  33.28  7.70 00/100/60.0, Depr | 768 32,425 Size Cost  1 525  1 912 1 1,575  1 1,235 1 950 96 3,195 96 739 .Cost = 34,408                                                     |

<sup>\*\*\*</sup> Information herein deemed reliable but not guaranteed\*\*\*



Sketch by Arex IVT

\*\*\* Information herein deemed reliable but not guaranteed\*\*\*

| Parcel Number: 009-590-036-