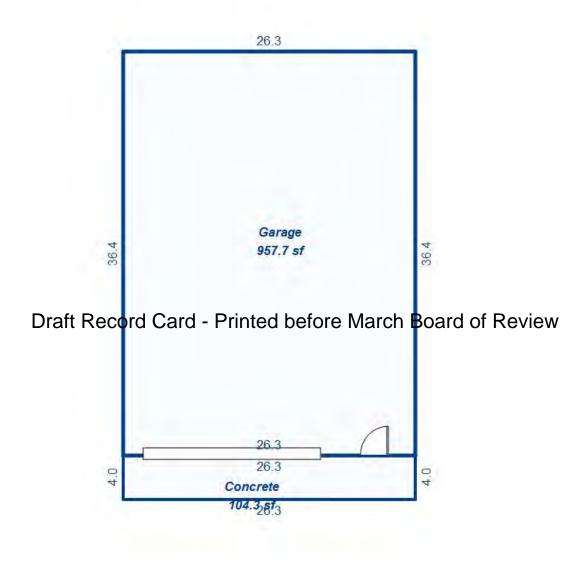

| Parcel Number: 009-56                                                                                                                                                                                                                                                                                                                                                                                                                                                                                                                                                                                                                                                                                                                                                                                                                                                                                                                                                                                                                                                                                                                                                                                                                                                                                                                                                                                                                                                                                                                                                                                                                                                                                                                                                                                                                                                                                                                                                                                                                                                                                                          | 50-001-00          | Jurisdiction:         | LAKE TOWN     | SHIP         | (                   | County: Missaukee                     |                  | Printed on       |              | 01/19/2017         |
|--------------------------------------------------------------------------------------------------------------------------------------------------------------------------------------------------------------------------------------------------------------------------------------------------------------------------------------------------------------------------------------------------------------------------------------------------------------------------------------------------------------------------------------------------------------------------------------------------------------------------------------------------------------------------------------------------------------------------------------------------------------------------------------------------------------------------------------------------------------------------------------------------------------------------------------------------------------------------------------------------------------------------------------------------------------------------------------------------------------------------------------------------------------------------------------------------------------------------------------------------------------------------------------------------------------------------------------------------------------------------------------------------------------------------------------------------------------------------------------------------------------------------------------------------------------------------------------------------------------------------------------------------------------------------------------------------------------------------------------------------------------------------------------------------------------------------------------------------------------------------------------------------------------------------------------------------------------------------------------------------------------------------------------------------------------------------------------------------------------------------------|--------------------|-----------------------|---------------|--------------|---------------------|---------------------------------------|------------------|------------------|--------------|--------------------|
| Grantor                                                                                                                                                                                                                                                                                                                                                                                                                                                                                                                                                                                                                                                                                                                                                                                                                                                                                                                                                                                                                                                                                                                                                                                                                                                                                                                                                                                                                                                                                                                                                                                                                                                                                                                                                                                                                                                                                                                                                                                                                                                                                                                        | Grantee            |                       | Sale<br>Price | Sale<br>Date | Inst.<br>Type       | Terms of Sale                         | Libe<br>& Pa     |                  | rified       | Prcnt.<br>Trans.   |
|                                                                                                                                                                                                                                                                                                                                                                                                                                                                                                                                                                                                                                                                                                                                                                                                                                                                                                                                                                                                                                                                                                                                                                                                                                                                                                                                                                                                                                                                                                                                                                                                                                                                                                                                                                                                                                                                                                                                                                                                                                                                                                                                |                    |                       |               |              |                     |                                       |                  |                  |              |                    |
| Property Address                                                                                                                                                                                                                                                                                                                                                                                                                                                                                                                                                                                                                                                                                                                                                                                                                                                                                                                                                                                                                                                                                                                                                                                                                                                                                                                                                                                                                                                                                                                                                                                                                                                                                                                                                                                                                                                                                                                                                                                                                                                                                                               |                    | Class: 401 R          | ESIDENTIAL.   | Zoning:      | Bui                 | lding Permit(s)                       |                  | ate Number       | .  q+        | atus               |
| 105 NORA DR                                                                                                                                                                                                                                                                                                                                                                                                                                                                                                                                                                                                                                                                                                                                                                                                                                                                                                                                                                                                                                                                                                                                                                                                                                                                                                                                                                                                                                                                                                                                                                                                                                                                                                                                                                                                                                                                                                                                                                                                                                                                                                                    |                    | School: LAKE          |               |              | Dull                | eding remite(b)                       |                  | acc Ivanibei     | 50           |                    |
| 105 NORA DR                                                                                                                                                                                                                                                                                                                                                                                                                                                                                                                                                                                                                                                                                                                                                                                                                                                                                                                                                                                                                                                                                                                                                                                                                                                                                                                                                                                                                                                                                                                                                                                                                                                                                                                                                                                                                                                                                                                                                                                                                                                                                                                    |                    | P.R.E. 100%           |               |              |                     |                                       |                  |                  |              |                    |
| Owner's Name/Address                                                                                                                                                                                                                                                                                                                                                                                                                                                                                                                                                                                                                                                                                                                                                                                                                                                                                                                                                                                                                                                                                                                                                                                                                                                                                                                                                                                                                                                                                                                                                                                                                                                                                                                                                                                                                                                                                                                                                                                                                                                                                                           |                    | MAP #:                | 0,,2,,1,,1    |              |                     |                                       |                  |                  |              |                    |
| MAHER LORAINE M TRUSTE                                                                                                                                                                                                                                                                                                                                                                                                                                                                                                                                                                                                                                                                                                                                                                                                                                                                                                                                                                                                                                                                                                                                                                                                                                                                                                                                                                                                                                                                                                                                                                                                                                                                                                                                                                                                                                                                                                                                                                                                                                                                                                         | CE                 | ⊣                     | TCV 298,942   | TCV/TFA:     | 129.19              |                                       |                  |                  |              |                    |
| 105 NORA DR<br>LAKE CITY MI 49651                                                                                                                                                                                                                                                                                                                                                                                                                                                                                                                                                                                                                                                                                                                                                                                                                                                                                                                                                                                                                                                                                                                                                                                                                                                                                                                                                                                                                                                                                                                                                                                                                                                                                                                                                                                                                                                                                                                                                                                                                                                                                              |                    | X Improved            | Vacant        |              |                     | tes for Land Tab                      | le RES 3.LAKE    | MISSAUKEE NOR    | TH SHORE ARE | AS                 |
|                                                                                                                                                                                                                                                                                                                                                                                                                                                                                                                                                                                                                                                                                                                                                                                                                                                                                                                                                                                                                                                                                                                                                                                                                                                                                                                                                                                                                                                                                                                                                                                                                                                                                                                                                                                                                                                                                                                                                                                                                                                                                                                                |                    | Public                |               |              |                     | * ]                                   | Factors *        |                  |              |                    |
|                                                                                                                                                                                                                                                                                                                                                                                                                                                                                                                                                                                                                                                                                                                                                                                                                                                                                                                                                                                                                                                                                                                                                                                                                                                                                                                                                                                                                                                                                                                                                                                                                                                                                                                                                                                                                                                                                                                                                                                                                                                                                                                                |                    | Improveme             | nts           | Descri       |                     | ontage Depth Fro                      |                  |                  | on           | Value              |
| Tax Description                                                                                                                                                                                                                                                                                                                                                                                                                                                                                                                                                                                                                                                                                                                                                                                                                                                                                                                                                                                                                                                                                                                                                                                                                                                                                                                                                                                                                                                                                                                                                                                                                                                                                                                                                                                                                                                                                                                                                                                                                                                                                                                |                    | Dirt Road             |               |              |                     | 60.00 129.00 0.78 77.00 129.00 0.83   |                  | 00 100<br>50 100 |              | 46,836<br>55,784   |
| . SECS 2 & 1 T22N R8W                                                                                                                                                                                                                                                                                                                                                                                                                                                                                                                                                                                                                                                                                                                                                                                                                                                                                                                                                                                                                                                                                                                                                                                                                                                                                                                                                                                                                                                                                                                                                                                                                                                                                                                                                                                                                                                                                                                                                                                                                                                                                                          | LOTS 1, 2, & 37.   | Gravel Ro X Paved Roa |               |              |                     | it Feet, 0.41 Tota                    |                  | tal Est. Land    | Value =      | 102,620            |
| REDMAN ISLE. Comments/Influences                                                                                                                                                                                                                                                                                                                                                                                                                                                                                                                                                                                                                                                                                                                                                                                                                                                                                                                                                                                                                                                                                                                                                                                                                                                                                                                                                                                                                                                                                                                                                                                                                                                                                                                                                                                                                                                                                                                                                                                                                                                                                               |                    | Storm Sew             | er            | Land I       | mprovement          | Cost Estimates                        |                  |                  |              |                    |
| FF COMPUTED BY 87.17                                                                                                                                                                                                                                                                                                                                                                                                                                                                                                                                                                                                                                                                                                                                                                                                                                                                                                                                                                                                                                                                                                                                                                                                                                                                                                                                                                                                                                                                                                                                                                                                                                                                                                                                                                                                                                                                                                                                                                                                                                                                                                           | L10 E7             | Sidewalk<br>  Water   |               | Descri       |                     |                                       | Rate Coun        | tyMult. Size     | %Good Ca     | ash Value          |
| DEPTH 77.28+20.21+23.7                                                                                                                                                                                                                                                                                                                                                                                                                                                                                                                                                                                                                                                                                                                                                                                                                                                                                                                                                                                                                                                                                                                                                                                                                                                                                                                                                                                                                                                                                                                                                                                                                                                                                                                                                                                                                                                                                                                                                                                                                                                                                                         |                    | X Sewer               |               | Shed:        | Wood Frame          |                                       | 12.07 1          | .00 80           | 45           | 435                |
|                                                                                                                                                                                                                                                                                                                                                                                                                                                                                                                                                                                                                                                                                                                                                                                                                                                                                                                                                                                                                                                                                                                                                                                                                                                                                                                                                                                                                                                                                                                                                                                                                                                                                                                                                                                                                                                                                                                                                                                                                                                                                                                                |                    | X Electric            |               |              |                     | . Cost Land Improv                    |                  |                  |              |                    |
|                                                                                                                                                                                                                                                                                                                                                                                                                                                                                                                                                                                                                                                                                                                                                                                                                                                                                                                                                                                                                                                                                                                                                                                                                                                                                                                                                                                                                                                                                                                                                                                                                                                                                                                                                                                                                                                                                                                                                                                                                                                                                                                                |                    | X Gas                 |               | Descri       | ption<br>TMDRAVE 25 | 500                                   | Rate Coun        | tyMult. Size     | %Good Ca     | ash Value<br>2,425 |
|                                                                                                                                                                                                                                                                                                                                                                                                                                                                                                                                                                                                                                                                                                                                                                                                                                                                                                                                                                                                                                                                                                                                                                                                                                                                                                                                                                                                                                                                                                                                                                                                                                                                                                                                                                                                                                                                                                                                                                                                                                                                                                                                | D                  |                       | Utilities     | Printe       | d before            | <sup>500</sup><br><b>⊬March⊤Bea</b> i | rd of Revie      | True Cash        | Value =      | 2,860              |
|                                                                                                                                                                                                                                                                                                                                                                                                                                                                                                                                                                                                                                                                                                                                                                                                                                                                                                                                                                                                                                                                                                                                                                                                                                                                                                                                                                                                                                                                                                                                                                                                                                                                                                                                                                                                                                                                                                                                                                                                                                                                                                                                |                    | Undergrou             |               | _            |                     |                                       |                  |                  |              |                    |
|                                                                                                                                                                                                                                                                                                                                                                                                                                                                                                                                                                                                                                                                                                                                                                                                                                                                                                                                                                                                                                                                                                                                                                                                                                                                                                                                                                                                                                                                                                                                                                                                                                                                                                                                                                                                                                                                                                                                                                                                                                                                                                                                |                    | Topograph<br>Site     | y of          |              |                     |                                       |                  |                  |              |                    |
|                                                                                                                                                                                                                                                                                                                                                                                                                                                                                                                                                                                                                                                                                                                                                                                                                                                                                                                                                                                                                                                                                                                                                                                                                                                                                                                                                                                                                                                                                                                                                                                                                                                                                                                                                                                                                                                                                                                                                                                                                                                                                                                                |                    | Level                 |               |              |                     |                                       |                  |                  |              |                    |
| A CONTRACTOR OF THE CONTRACTOR |                    | Rolling               |               |              |                     |                                       |                  |                  |              |                    |
|                                                                                                                                                                                                                                                                                                                                                                                                                                                                                                                                                                                                                                                                                                                                                                                                                                                                                                                                                                                                                                                                                                                                                                                                                                                                                                                                                                                                                                                                                                                                                                                                                                                                                                                                                                                                                                                                                                                                                                                                                                                                                                                                |                    | Low<br>X High         |               |              |                     |                                       |                  |                  |              |                    |
| 444                                                                                                                                                                                                                                                                                                                                                                                                                                                                                                                                                                                                                                                                                                                                                                                                                                                                                                                                                                                                                                                                                                                                                                                                                                                                                                                                                                                                                                                                                                                                                                                                                                                                                                                                                                                                                                                                                                                                                                                                                                                                                                                            | MAN A              | X Landscape           | d             |              |                     |                                       |                  |                  |              |                    |
| AND THE REAL PROPERTY.                                                                                                                                                                                                                                                                                                                                                                                                                                                                                                                                                                                                                                                                                                                                                                                                                                                                                                                                                                                                                                                                                                                                                                                                                                                                                                                                                                                                                                                                                                                                                                                                                                                                                                                                                                                                                                                                                                                                                                                                                                                                                                         | 18 Mg              | Swamp                 |               |              |                     |                                       |                  |                  |              |                    |
|                                                                                                                                                                                                                                                                                                                                                                                                                                                                                                                                                                                                                                                                                                                                                                                                                                                                                                                                                                                                                                                                                                                                                                                                                                                                                                                                                                                                                                                                                                                                                                                                                                                                                                                                                                                                                                                                                                                                                                                                                                                                                                                                |                    | Wooded                |               |              |                     |                                       |                  |                  |              |                    |
|                                                                                                                                                                                                                                                                                                                                                                                                                                                                                                                                                                                                                                                                                                                                                                                                                                                                                                                                                                                                                                                                                                                                                                                                                                                                                                                                                                                                                                                                                                                                                                                                                                                                                                                                                                                                                                                                                                                                                                                                                                                                                                                                |                    | Pond                  |               |              |                     |                                       |                  |                  |              |                    |
|                                                                                                                                                                                                                                                                                                                                                                                                                                                                                                                                                                                                                                                                                                                                                                                                                                                                                                                                                                                                                                                                                                                                                                                                                                                                                                                                                                                                                                                                                                                                                                                                                                                                                                                                                                                                                                                                                                                                                                                                                                                                                                                                |                    | X Waterfron<br>Ravine | τ             |              |                     |                                       |                  |                  |              |                    |
|                                                                                                                                                                                                                                                                                                                                                                                                                                                                                                                                                                                                                                                                                                                                                                                                                                                                                                                                                                                                                                                                                                                                                                                                                                                                                                                                                                                                                                                                                                                                                                                                                                                                                                                                                                                                                                                                                                                                                                                                                                                                                                                                | I IN THE REST      | Wetland               |               |              |                     |                                       |                  |                  |              |                    |
|                                                                                                                                                                                                                                                                                                                                                                                                                                                                                                                                                                                                                                                                                                                                                                                                                                                                                                                                                                                                                                                                                                                                                                                                                                                                                                                                                                                                                                                                                                                                                                                                                                                                                                                                                                                                                                                                                                                                                                                                                                                                                                                                |                    | Flood Pla             | in            | Year         | Land                |                                       | Assessed         |                  | 1            | Taxabl             |
|                                                                                                                                                                                                                                                                                                                                                                                                                                                                                                                                                                                                                                                                                                                                                                                                                                                                                                                                                                                                                                                                                                                                                                                                                                                                                                                                                                                                                                                                                                                                                                                                                                                                                                                                                                                                                                                                                                                                                                                                                                                                                                                                | 24,000             | Mile e trib           | T.Tl          | 2017         | Value 51,300        |                                       | Value<br>149,500 |                  | Other        | Value<br>146,5870  |
| CELL MAN COLOR                                                                                                                                                                                                                                                                                                                                                                                                                                                                                                                                                                                                                                                                                                                                                                                                                                                                                                                                                                                                                                                                                                                                                                                                                                                                                                                                                                                                                                                                                                                                                                                                                                                                                                                                                                                                                                                                                                                                                                                                                                                                                                                 |                    | Who When TPC 12/02/20 |               |              | 55,700              | ·                                     | 149,300          |                  |              | 145,2800           |
| The Equalizer. Copyri                                                                                                                                                                                                                                                                                                                                                                                                                                                                                                                                                                                                                                                                                                                                                                                                                                                                                                                                                                                                                                                                                                                                                                                                                                                                                                                                                                                                                                                                                                                                                                                                                                                                                                                                                                                                                                                                                                                                                                                                                                                                                                          | _                  |                       |               |              | 71,700              | ·                                     | 160,900          |                  |              | 144,846            |
| Licensed To: Township<br>Missaukee, Michigan                                                                                                                                                                                                                                                                                                                                                                                                                                                                                                                                                                                                                                                                                                                                                                                                                                                                                                                                                                                                                                                                                                                                                                                                                                                                                                                                                                                                                                                                                                                                                                                                                                                                                                                                                                                                                                                                                                                                                                                                                                                                                   | of Lake, County of | TPC 12/20/20          |               |              | 90,100              | ·                                     | 169,600          |                  |              | 142,565            |
| MICHIGAN                                                                                                                                                                                                                                                                                                                                                                                                                                                                                                                                                                                                                                                                                                                                                                                                                                                                                                                                                                                                                                                                                                                                                                                                                                                                                                                                                                                                                                                                                                                                                                                                                                                                                                                                                                                                                                                                                                                                                                                                                                                                                                                       |                    |                       |               | 2011         | ) ) ) , 101         | 77,300                                | 100,000          |                  |              | 1 12,3030          |