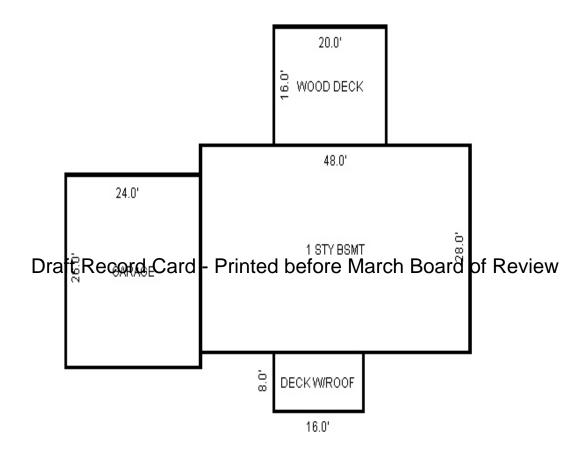

| Parcel Number: 009-56                                                                                                                                                                                                                                                                                                                                                                                                                                                                                                                                                                                                                                                                                                                                                                                                                                                                                                                                                                                                                                                                                                                                                                                                                                                                                                                                                                                                                                                                                                                                                                                                                                                                                                                                                                                                                                                                                                                                                                                                                                                                                                          | 50-001-00          | Jurisdiction:         | LAKE TOWN     | SHIP         | (                   | County: Missaukee                     |                  | Printed on       |              | 01/19/2017         |
|--------------------------------------------------------------------------------------------------------------------------------------------------------------------------------------------------------------------------------------------------------------------------------------------------------------------------------------------------------------------------------------------------------------------------------------------------------------------------------------------------------------------------------------------------------------------------------------------------------------------------------------------------------------------------------------------------------------------------------------------------------------------------------------------------------------------------------------------------------------------------------------------------------------------------------------------------------------------------------------------------------------------------------------------------------------------------------------------------------------------------------------------------------------------------------------------------------------------------------------------------------------------------------------------------------------------------------------------------------------------------------------------------------------------------------------------------------------------------------------------------------------------------------------------------------------------------------------------------------------------------------------------------------------------------------------------------------------------------------------------------------------------------------------------------------------------------------------------------------------------------------------------------------------------------------------------------------------------------------------------------------------------------------------------------------------------------------------------------------------------------------|--------------------|-----------------------|---------------|--------------|---------------------|---------------------------------------|------------------|------------------|--------------|--------------------|
| Grantor                                                                                                                                                                                                                                                                                                                                                                                                                                                                                                                                                                                                                                                                                                                                                                                                                                                                                                                                                                                                                                                                                                                                                                                                                                                                                                                                                                                                                                                                                                                                                                                                                                                                                                                                                                                                                                                                                                                                                                                                                                                                                                                        | Grantee            |                       | Sale<br>Price | Sale<br>Date | Inst.<br>Type       | Terms of Sale                         | Libe<br>& Pa     |                  | rified       | Prcnt.<br>Trans.   |
|                                                                                                                                                                                                                                                                                                                                                                                                                                                                                                                                                                                                                                                                                                                                                                                                                                                                                                                                                                                                                                                                                                                                                                                                                                                                                                                                                                                                                                                                                                                                                                                                                                                                                                                                                                                                                                                                                                                                                                                                                                                                                                                                |                    |                       |               |              |                     |                                       |                  |                  |              |                    |
| Property Address                                                                                                                                                                                                                                                                                                                                                                                                                                                                                                                                                                                                                                                                                                                                                                                                                                                                                                                                                                                                                                                                                                                                                                                                                                                                                                                                                                                                                                                                                                                                                                                                                                                                                                                                                                                                                                                                                                                                                                                                                                                                                                               |                    | Class: 401 R          | ESIDENTIAL.   | Zoning:      | Bui                 | lding Permit(s)                       |                  | ate Number       | .  q+        | atus               |
| 105 NORA DR                                                                                                                                                                                                                                                                                                                                                                                                                                                                                                                                                                                                                                                                                                                                                                                                                                                                                                                                                                                                                                                                                                                                                                                                                                                                                                                                                                                                                                                                                                                                                                                                                                                                                                                                                                                                                                                                                                                                                                                                                                                                                                                    |                    | School: LAKE          |               |              | Dull                | eding remite(b)                       |                  | acc Ivanibei     | 50           |                    |
| 105 NORA DR                                                                                                                                                                                                                                                                                                                                                                                                                                                                                                                                                                                                                                                                                                                                                                                                                                                                                                                                                                                                                                                                                                                                                                                                                                                                                                                                                                                                                                                                                                                                                                                                                                                                                                                                                                                                                                                                                                                                                                                                                                                                                                                    |                    | P.R.E. 100%           |               |              |                     |                                       |                  |                  |              |                    |
| Owner's Name/Address                                                                                                                                                                                                                                                                                                                                                                                                                                                                                                                                                                                                                                                                                                                                                                                                                                                                                                                                                                                                                                                                                                                                                                                                                                                                                                                                                                                                                                                                                                                                                                                                                                                                                                                                                                                                                                                                                                                                                                                                                                                                                                           |                    | MAP #:                | 0,,2,,1,,1    |              |                     |                                       |                  |                  |              |                    |
| MAHER LORAINE M TRUSTE                                                                                                                                                                                                                                                                                                                                                                                                                                                                                                                                                                                                                                                                                                                                                                                                                                                                                                                                                                                                                                                                                                                                                                                                                                                                                                                                                                                                                                                                                                                                                                                                                                                                                                                                                                                                                                                                                                                                                                                                                                                                                                         | CE                 | ⊣                     | TCV 298,942   | TCV/TFA:     | 129.19              |                                       |                  |                  |              |                    |
| 105 NORA DR<br>LAKE CITY MI 49651                                                                                                                                                                                                                                                                                                                                                                                                                                                                                                                                                                                                                                                                                                                                                                                                                                                                                                                                                                                                                                                                                                                                                                                                                                                                                                                                                                                                                                                                                                                                                                                                                                                                                                                                                                                                                                                                                                                                                                                                                                                                                              |                    | X Improved            | Vacant        |              |                     | tes for Land Tab                      | le RES 3.LAKE    | MISSAUKEE NOR    | TH SHORE ARE | AS                 |
|                                                                                                                                                                                                                                                                                                                                                                                                                                                                                                                                                                                                                                                                                                                                                                                                                                                                                                                                                                                                                                                                                                                                                                                                                                                                                                                                                                                                                                                                                                                                                                                                                                                                                                                                                                                                                                                                                                                                                                                                                                                                                                                                |                    | Public                |               |              |                     | * ]                                   | Factors *        |                  |              |                    |
|                                                                                                                                                                                                                                                                                                                                                                                                                                                                                                                                                                                                                                                                                                                                                                                                                                                                                                                                                                                                                                                                                                                                                                                                                                                                                                                                                                                                                                                                                                                                                                                                                                                                                                                                                                                                                                                                                                                                                                                                                                                                                                                                |                    | Improveme             | nts           | Descri       |                     | ontage Depth Fro                      |                  |                  | on           | Value              |
| Tax Description                                                                                                                                                                                                                                                                                                                                                                                                                                                                                                                                                                                                                                                                                                                                                                                                                                                                                                                                                                                                                                                                                                                                                                                                                                                                                                                                                                                                                                                                                                                                                                                                                                                                                                                                                                                                                                                                                                                                                                                                                                                                                                                |                    | Dirt Road             |               |              |                     | 60.00 129.00 0.78 77.00 129.00 0.83   |                  | 00 100<br>50 100 |              | 46,836<br>55,784   |
| . SECS 2 & 1 T22N R8W                                                                                                                                                                                                                                                                                                                                                                                                                                                                                                                                                                                                                                                                                                                                                                                                                                                                                                                                                                                                                                                                                                                                                                                                                                                                                                                                                                                                                                                                                                                                                                                                                                                                                                                                                                                                                                                                                                                                                                                                                                                                                                          | LOTS 1, 2, & 37.   | Gravel Ro X Paved Roa |               |              |                     | it Feet, 0.41 Tota                    |                  | tal Est. Land    | Value =      | 102,620            |
| REDMAN ISLE. Comments/Influences                                                                                                                                                                                                                                                                                                                                                                                                                                                                                                                                                                                                                                                                                                                                                                                                                                                                                                                                                                                                                                                                                                                                                                                                                                                                                                                                                                                                                                                                                                                                                                                                                                                                                                                                                                                                                                                                                                                                                                                                                                                                                               |                    | Storm Sew             | er            | Land I       | mprovement          | Cost Estimates                        |                  |                  |              |                    |
| FF COMPUTED BY 87.17                                                                                                                                                                                                                                                                                                                                                                                                                                                                                                                                                                                                                                                                                                                                                                                                                                                                                                                                                                                                                                                                                                                                                                                                                                                                                                                                                                                                                                                                                                                                                                                                                                                                                                                                                                                                                                                                                                                                                                                                                                                                                                           | L10 E7             | Sidewalk<br>  Water   |               | Descri       |                     |                                       | Rate Coun        | tyMult. Size     | %Good Ca     | ash Value          |
| DEPTH 77.28+20.21+23.7                                                                                                                                                                                                                                                                                                                                                                                                                                                                                                                                                                                                                                                                                                                                                                                                                                                                                                                                                                                                                                                                                                                                                                                                                                                                                                                                                                                                                                                                                                                                                                                                                                                                                                                                                                                                                                                                                                                                                                                                                                                                                                         |                    | X Sewer               |               | Shed:        | Wood Frame          |                                       | 12.07 1          | .00 80           | 45           | 435                |
|                                                                                                                                                                                                                                                                                                                                                                                                                                                                                                                                                                                                                                                                                                                                                                                                                                                                                                                                                                                                                                                                                                                                                                                                                                                                                                                                                                                                                                                                                                                                                                                                                                                                                                                                                                                                                                                                                                                                                                                                                                                                                                                                |                    | X Electric            |               |              |                     | . Cost Land Improv                    |                  |                  |              |                    |
|                                                                                                                                                                                                                                                                                                                                                                                                                                                                                                                                                                                                                                                                                                                                                                                                                                                                                                                                                                                                                                                                                                                                                                                                                                                                                                                                                                                                                                                                                                                                                                                                                                                                                                                                                                                                                                                                                                                                                                                                                                                                                                                                |                    | X Gas                 |               | Descri       | ption<br>TMDRAVE 25 | 500                                   | Rate Coun        | tyMult. Size     | %Good Ca     | ash Value<br>2,425 |
|                                                                                                                                                                                                                                                                                                                                                                                                                                                                                                                                                                                                                                                                                                                                                                                                                                                                                                                                                                                                                                                                                                                                                                                                                                                                                                                                                                                                                                                                                                                                                                                                                                                                                                                                                                                                                                                                                                                                                                                                                                                                                                                                | D                  |                       | Utilities     | Printe       | d before            | <sup>500</sup><br><b>⊬March⊤Bea</b> i | rd of Revie      | True Cash        | Value =      | 2,860              |
|                                                                                                                                                                                                                                                                                                                                                                                                                                                                                                                                                                                                                                                                                                                                                                                                                                                                                                                                                                                                                                                                                                                                                                                                                                                                                                                                                                                                                                                                                                                                                                                                                                                                                                                                                                                                                                                                                                                                                                                                                                                                                                                                |                    | Undergrou             |               | _            |                     |                                       |                  |                  |              |                    |
|                                                                                                                                                                                                                                                                                                                                                                                                                                                                                                                                                                                                                                                                                                                                                                                                                                                                                                                                                                                                                                                                                                                                                                                                                                                                                                                                                                                                                                                                                                                                                                                                                                                                                                                                                                                                                                                                                                                                                                                                                                                                                                                                |                    | Topograph<br>Site     | y of          |              |                     |                                       |                  |                  |              |                    |
|                                                                                                                                                                                                                                                                                                                                                                                                                                                                                                                                                                                                                                                                                                                                                                                                                                                                                                                                                                                                                                                                                                                                                                                                                                                                                                                                                                                                                                                                                                                                                                                                                                                                                                                                                                                                                                                                                                                                                                                                                                                                                                                                |                    | Level                 |               |              |                     |                                       |                  |                  |              |                    |
| A CONTRACTOR OF THE CONTRACTOR |                    | Rolling               |               |              |                     |                                       |                  |                  |              |                    |
|                                                                                                                                                                                                                                                                                                                                                                                                                                                                                                                                                                                                                                                                                                                                                                                                                                                                                                                                                                                                                                                                                                                                                                                                                                                                                                                                                                                                                                                                                                                                                                                                                                                                                                                                                                                                                                                                                                                                                                                                                                                                                                                                |                    | Low<br>X High         |               |              |                     |                                       |                  |                  |              |                    |
| 444                                                                                                                                                                                                                                                                                                                                                                                                                                                                                                                                                                                                                                                                                                                                                                                                                                                                                                                                                                                                                                                                                                                                                                                                                                                                                                                                                                                                                                                                                                                                                                                                                                                                                                                                                                                                                                                                                                                                                                                                                                                                                                                            | MAN A              | X Landscape           | d             |              |                     |                                       |                  |                  |              |                    |
| AND THE REAL PROPERTY.                                                                                                                                                                                                                                                                                                                                                                                                                                                                                                                                                                                                                                                                                                                                                                                                                                                                                                                                                                                                                                                                                                                                                                                                                                                                                                                                                                                                                                                                                                                                                                                                                                                                                                                                                                                                                                                                                                                                                                                                                                                                                                         | 18 Mg              | Swamp                 |               |              |                     |                                       |                  |                  |              |                    |
|                                                                                                                                                                                                                                                                                                                                                                                                                                                                                                                                                                                                                                                                                                                                                                                                                                                                                                                                                                                                                                                                                                                                                                                                                                                                                                                                                                                                                                                                                                                                                                                                                                                                                                                                                                                                                                                                                                                                                                                                                                                                                                                                |                    | Wooded                |               |              |                     |                                       |                  |                  |              |                    |
|                                                                                                                                                                                                                                                                                                                                                                                                                                                                                                                                                                                                                                                                                                                                                                                                                                                                                                                                                                                                                                                                                                                                                                                                                                                                                                                                                                                                                                                                                                                                                                                                                                                                                                                                                                                                                                                                                                                                                                                                                                                                                                                                |                    | Pond                  |               |              |                     |                                       |                  |                  |              |                    |
|                                                                                                                                                                                                                                                                                                                                                                                                                                                                                                                                                                                                                                                                                                                                                                                                                                                                                                                                                                                                                                                                                                                                                                                                                                                                                                                                                                                                                                                                                                                                                                                                                                                                                                                                                                                                                                                                                                                                                                                                                                                                                                                                |                    | X Waterfron<br>Ravine | τ             |              |                     |                                       |                  |                  |              |                    |
|                                                                                                                                                                                                                                                                                                                                                                                                                                                                                                                                                                                                                                                                                                                                                                                                                                                                                                                                                                                                                                                                                                                                                                                                                                                                                                                                                                                                                                                                                                                                                                                                                                                                                                                                                                                                                                                                                                                                                                                                                                                                                                                                | I IN THE REST      | Wetland               |               |              |                     |                                       |                  |                  |              |                    |
|                                                                                                                                                                                                                                                                                                                                                                                                                                                                                                                                                                                                                                                                                                                                                                                                                                                                                                                                                                                                                                                                                                                                                                                                                                                                                                                                                                                                                                                                                                                                                                                                                                                                                                                                                                                                                                                                                                                                                                                                                                                                                                                                |                    | Flood Pla             | in            | Year         | Land                |                                       | Assessed         |                  | 1            | Taxabl             |
|                                                                                                                                                                                                                                                                                                                                                                                                                                                                                                                                                                                                                                                                                                                                                                                                                                                                                                                                                                                                                                                                                                                                                                                                                                                                                                                                                                                                                                                                                                                                                                                                                                                                                                                                                                                                                                                                                                                                                                                                                                                                                                                                | 24,000             | Mile e trib           | T.Tl          | 2017         | Value 51,300        |                                       | Value<br>149,500 |                  | Other        | Value<br>146,5870  |
| CELL MAN COLOR                                                                                                                                                                                                                                                                                                                                                                                                                                                                                                                                                                                                                                                                                                                                                                                                                                                                                                                                                                                                                                                                                                                                                                                                                                                                                                                                                                                                                                                                                                                                                                                                                                                                                                                                                                                                                                                                                                                                                                                                                                                                                                                 |                    | Who When TPC 12/02/20 |               |              | 55,700              | ·                                     | 149,300          |                  |              | 145,2800           |
| The Equalizer. Copyri                                                                                                                                                                                                                                                                                                                                                                                                                                                                                                                                                                                                                                                                                                                                                                                                                                                                                                                                                                                                                                                                                                                                                                                                                                                                                                                                                                                                                                                                                                                                                                                                                                                                                                                                                                                                                                                                                                                                                                                                                                                                                                          | _                  |                       |               |              | 71,700              | ·                                     | 160,900          |                  |              | 144,846            |
| Licensed To: Township<br>Missaukee, Michigan                                                                                                                                                                                                                                                                                                                                                                                                                                                                                                                                                                                                                                                                                                                                                                                                                                                                                                                                                                                                                                                                                                                                                                                                                                                                                                                                                                                                                                                                                                                                                                                                                                                                                                                                                                                                                                                                                                                                                                                                                                                                                   | of Lake, County of | TPC 12/20/20          |               |              | 90,100              | ·                                     | 169,600          |                  |              | 142,565            |
| MICHIGAN                                                                                                                                                                                                                                                                                                                                                                                                                                                                                                                                                                                                                                                                                                                                                                                                                                                                                                                                                                                                                                                                                                                                                                                                                                                                                                                                                                                                                                                                                                                                                                                                                                                                                                                                                                                                                                                                                                                                                                                                                                                                                                                       |                    |                       |               | 2011         | ) ) ) , 101         | 77,300                                | 100,000          |                  |              | 1 12,3030          |