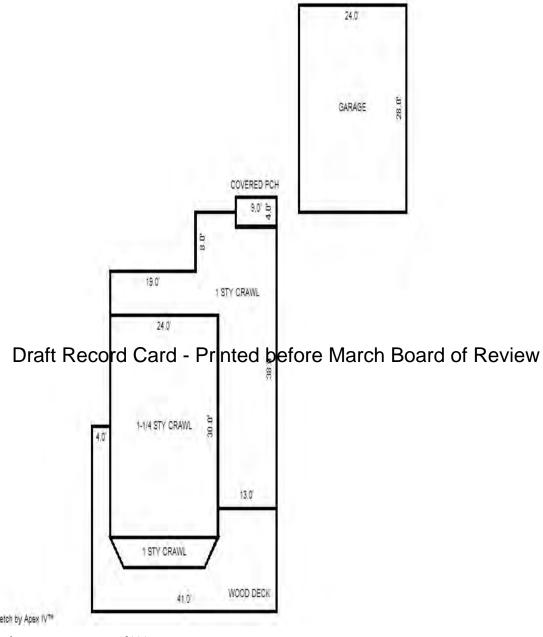

| Parcel Number: 009-56                                                                                                                                                                                                                                                                                                                                                                                                                                                                                                                                                                                                                                                                                                                                                                                                                                                                                                                                                                                                                                                                                                                                                                                                                                                                                                                                                                                                                                                                                                                                                                                                                                                                                                                                                                                                                                                                                                                                                                                                                                                                                                          | 50-001-00          | Jurisdiction:         | LAKE TOWN     | SHIP         | (                   | County: Missaukee                     |                  | Printed on       |              | 01/19/2017         |
|--------------------------------------------------------------------------------------------------------------------------------------------------------------------------------------------------------------------------------------------------------------------------------------------------------------------------------------------------------------------------------------------------------------------------------------------------------------------------------------------------------------------------------------------------------------------------------------------------------------------------------------------------------------------------------------------------------------------------------------------------------------------------------------------------------------------------------------------------------------------------------------------------------------------------------------------------------------------------------------------------------------------------------------------------------------------------------------------------------------------------------------------------------------------------------------------------------------------------------------------------------------------------------------------------------------------------------------------------------------------------------------------------------------------------------------------------------------------------------------------------------------------------------------------------------------------------------------------------------------------------------------------------------------------------------------------------------------------------------------------------------------------------------------------------------------------------------------------------------------------------------------------------------------------------------------------------------------------------------------------------------------------------------------------------------------------------------------------------------------------------------|--------------------|-----------------------|---------------|--------------|---------------------|---------------------------------------|------------------|------------------|--------------|--------------------|
| Grantor                                                                                                                                                                                                                                                                                                                                                                                                                                                                                                                                                                                                                                                                                                                                                                                                                                                                                                                                                                                                                                                                                                                                                                                                                                                                                                                                                                                                                                                                                                                                                                                                                                                                                                                                                                                                                                                                                                                                                                                                                                                                                                                        | Grantee            |                       | Sale<br>Price | Sale<br>Date | Inst.<br>Type       | Terms of Sale                         | Libe<br>& Pa     |                  | rified       | Prcnt.<br>Trans.   |
|                                                                                                                                                                                                                                                                                                                                                                                                                                                                                                                                                                                                                                                                                                                                                                                                                                                                                                                                                                                                                                                                                                                                                                                                                                                                                                                                                                                                                                                                                                                                                                                                                                                                                                                                                                                                                                                                                                                                                                                                                                                                                                                                |                    |                       |               |              |                     |                                       |                  |                  |              |                    |
| Property Address                                                                                                                                                                                                                                                                                                                                                                                                                                                                                                                                                                                                                                                                                                                                                                                                                                                                                                                                                                                                                                                                                                                                                                                                                                                                                                                                                                                                                                                                                                                                                                                                                                                                                                                                                                                                                                                                                                                                                                                                                                                                                                               |                    | Class: 401 R          | ESIDENTIAL.   | Zoning:      | Bui                 | lding Permit(s)                       |                  | ate Number       | .  q+        | atus               |
| 105 NORA DR                                                                                                                                                                                                                                                                                                                                                                                                                                                                                                                                                                                                                                                                                                                                                                                                                                                                                                                                                                                                                                                                                                                                                                                                                                                                                                                                                                                                                                                                                                                                                                                                                                                                                                                                                                                                                                                                                                                                                                                                                                                                                                                    |                    | School: LAKE          |               |              | Dull                | eding remite(b)                       |                  | acc Ivanibei     | 50           |                    |
| 105 NORA DR                                                                                                                                                                                                                                                                                                                                                                                                                                                                                                                                                                                                                                                                                                                                                                                                                                                                                                                                                                                                                                                                                                                                                                                                                                                                                                                                                                                                                                                                                                                                                                                                                                                                                                                                                                                                                                                                                                                                                                                                                                                                                                                    |                    | P.R.E. 100%           |               |              |                     |                                       |                  |                  |              |                    |
| Owner's Name/Address                                                                                                                                                                                                                                                                                                                                                                                                                                                                                                                                                                                                                                                                                                                                                                                                                                                                                                                                                                                                                                                                                                                                                                                                                                                                                                                                                                                                                                                                                                                                                                                                                                                                                                                                                                                                                                                                                                                                                                                                                                                                                                           |                    | MAP #:                | 0,,2,,1,,1    |              |                     |                                       |                  |                  |              |                    |
| MAHER LORAINE M TRUSTE                                                                                                                                                                                                                                                                                                                                                                                                                                                                                                                                                                                                                                                                                                                                                                                                                                                                                                                                                                                                                                                                                                                                                                                                                                                                                                                                                                                                                                                                                                                                                                                                                                                                                                                                                                                                                                                                                                                                                                                                                                                                                                         | CE                 | ⊣                     | TCV 298,942   | TCV/TFA:     | 129.19              |                                       |                  |                  |              |                    |
| 105 NORA DR<br>LAKE CITY MI 49651                                                                                                                                                                                                                                                                                                                                                                                                                                                                                                                                                                                                                                                                                                                                                                                                                                                                                                                                                                                                                                                                                                                                                                                                                                                                                                                                                                                                                                                                                                                                                                                                                                                                                                                                                                                                                                                                                                                                                                                                                                                                                              |                    | X Improved            | Vacant        |              |                     | tes for Land Tab                      | le RES 3.LAKE    | MISSAUKEE NOR    | TH SHORE ARE | AS                 |
|                                                                                                                                                                                                                                                                                                                                                                                                                                                                                                                                                                                                                                                                                                                                                                                                                                                                                                                                                                                                                                                                                                                                                                                                                                                                                                                                                                                                                                                                                                                                                                                                                                                                                                                                                                                                                                                                                                                                                                                                                                                                                                                                |                    | Public                |               |              |                     | * ]                                   | Factors *        |                  |              |                    |
|                                                                                                                                                                                                                                                                                                                                                                                                                                                                                                                                                                                                                                                                                                                                                                                                                                                                                                                                                                                                                                                                                                                                                                                                                                                                                                                                                                                                                                                                                                                                                                                                                                                                                                                                                                                                                                                                                                                                                                                                                                                                                                                                |                    | Improveme             | nts           | Descri       |                     | ontage Depth Fro                      |                  |                  | on           | Value              |
| Tax Description                                                                                                                                                                                                                                                                                                                                                                                                                                                                                                                                                                                                                                                                                                                                                                                                                                                                                                                                                                                                                                                                                                                                                                                                                                                                                                                                                                                                                                                                                                                                                                                                                                                                                                                                                                                                                                                                                                                                                                                                                                                                                                                |                    | Dirt Road             |               |              |                     | 60.00 129.00 0.78 77.00 129.00 0.83   |                  | 00 100<br>50 100 |              | 46,836<br>55,784   |
| . SECS 2 & 1 T22N R8W                                                                                                                                                                                                                                                                                                                                                                                                                                                                                                                                                                                                                                                                                                                                                                                                                                                                                                                                                                                                                                                                                                                                                                                                                                                                                                                                                                                                                                                                                                                                                                                                                                                                                                                                                                                                                                                                                                                                                                                                                                                                                                          | LOTS 1, 2, & 37.   | Gravel Ro X Paved Roa |               |              |                     | it Feet, 0.41 Tota                    |                  | tal Est. Land    | Value =      | 102,620            |
| REDMAN ISLE. Comments/Influences                                                                                                                                                                                                                                                                                                                                                                                                                                                                                                                                                                                                                                                                                                                                                                                                                                                                                                                                                                                                                                                                                                                                                                                                                                                                                                                                                                                                                                                                                                                                                                                                                                                                                                                                                                                                                                                                                                                                                                                                                                                                                               |                    | Storm Sew             | er            | Land I       | mprovement          | Cost Estimates                        |                  |                  |              |                    |
| FF COMPUTED BY 87.17                                                                                                                                                                                                                                                                                                                                                                                                                                                                                                                                                                                                                                                                                                                                                                                                                                                                                                                                                                                                                                                                                                                                                                                                                                                                                                                                                                                                                                                                                                                                                                                                                                                                                                                                                                                                                                                                                                                                                                                                                                                                                                           | L10 E7             | Sidewalk<br>  Water   |               | Descri       |                     |                                       | Rate Coun        | tyMult. Size     | %Good Ca     | ash Value          |
| DEPTH 77.28+20.21+23.7                                                                                                                                                                                                                                                                                                                                                                                                                                                                                                                                                                                                                                                                                                                                                                                                                                                                                                                                                                                                                                                                                                                                                                                                                                                                                                                                                                                                                                                                                                                                                                                                                                                                                                                                                                                                                                                                                                                                                                                                                                                                                                         |                    | X Sewer               |               | Shed:        | Wood Frame          |                                       | 12.07 1          | .00 80           | 45           | 435                |
|                                                                                                                                                                                                                                                                                                                                                                                                                                                                                                                                                                                                                                                                                                                                                                                                                                                                                                                                                                                                                                                                                                                                                                                                                                                                                                                                                                                                                                                                                                                                                                                                                                                                                                                                                                                                                                                                                                                                                                                                                                                                                                                                |                    | X Electric            |               |              |                     | . Cost Land Improv                    |                  |                  |              |                    |
|                                                                                                                                                                                                                                                                                                                                                                                                                                                                                                                                                                                                                                                                                                                                                                                                                                                                                                                                                                                                                                                                                                                                                                                                                                                                                                                                                                                                                                                                                                                                                                                                                                                                                                                                                                                                                                                                                                                                                                                                                                                                                                                                |                    | X Gas                 |               | Descri       | ption<br>TMDRAVE 25 | 500                                   | Rate Coun        | tyMult. Size     | %Good Ca     | ash Value<br>2,425 |
|                                                                                                                                                                                                                                                                                                                                                                                                                                                                                                                                                                                                                                                                                                                                                                                                                                                                                                                                                                                                                                                                                                                                                                                                                                                                                                                                                                                                                                                                                                                                                                                                                                                                                                                                                                                                                                                                                                                                                                                                                                                                                                                                | D                  |                       | Utilities     | Printe       | d before            | <sup>500</sup><br><b>⊬March⊤Bea</b> i | rd of Revie      | True Cash        | Value =      | 2,860              |
|                                                                                                                                                                                                                                                                                                                                                                                                                                                                                                                                                                                                                                                                                                                                                                                                                                                                                                                                                                                                                                                                                                                                                                                                                                                                                                                                                                                                                                                                                                                                                                                                                                                                                                                                                                                                                                                                                                                                                                                                                                                                                                                                |                    | Undergrou             |               | _            |                     |                                       |                  |                  |              |                    |
|                                                                                                                                                                                                                                                                                                                                                                                                                                                                                                                                                                                                                                                                                                                                                                                                                                                                                                                                                                                                                                                                                                                                                                                                                                                                                                                                                                                                                                                                                                                                                                                                                                                                                                                                                                                                                                                                                                                                                                                                                                                                                                                                |                    | Topograph<br>Site     | y of          |              |                     |                                       |                  |                  |              |                    |
|                                                                                                                                                                                                                                                                                                                                                                                                                                                                                                                                                                                                                                                                                                                                                                                                                                                                                                                                                                                                                                                                                                                                                                                                                                                                                                                                                                                                                                                                                                                                                                                                                                                                                                                                                                                                                                                                                                                                                                                                                                                                                                                                |                    | Level                 |               |              |                     |                                       |                  |                  |              |                    |
| A CONTRACTOR OF THE CONTRACTOR |                    | Rolling               |               |              |                     |                                       |                  |                  |              |                    |
|                                                                                                                                                                                                                                                                                                                                                                                                                                                                                                                                                                                                                                                                                                                                                                                                                                                                                                                                                                                                                                                                                                                                                                                                                                                                                                                                                                                                                                                                                                                                                                                                                                                                                                                                                                                                                                                                                                                                                                                                                                                                                                                                |                    | Low<br>X High         |               |              |                     |                                       |                  |                  |              |                    |
| 444                                                                                                                                                                                                                                                                                                                                                                                                                                                                                                                                                                                                                                                                                                                                                                                                                                                                                                                                                                                                                                                                                                                                                                                                                                                                                                                                                                                                                                                                                                                                                                                                                                                                                                                                                                                                                                                                                                                                                                                                                                                                                                                            | MAN A              | X Landscape           | d             |              |                     |                                       |                  |                  |              |                    |
| AND THE REAL PROPERTY.                                                                                                                                                                                                                                                                                                                                                                                                                                                                                                                                                                                                                                                                                                                                                                                                                                                                                                                                                                                                                                                                                                                                                                                                                                                                                                                                                                                                                                                                                                                                                                                                                                                                                                                                                                                                                                                                                                                                                                                                                                                                                                         | 18 Mg              | Swamp                 |               |              |                     |                                       |                  |                  |              |                    |
|                                                                                                                                                                                                                                                                                                                                                                                                                                                                                                                                                                                                                                                                                                                                                                                                                                                                                                                                                                                                                                                                                                                                                                                                                                                                                                                                                                                                                                                                                                                                                                                                                                                                                                                                                                                                                                                                                                                                                                                                                                                                                                                                |                    | Wooded                |               |              |                     |                                       |                  |                  |              |                    |
|                                                                                                                                                                                                                                                                                                                                                                                                                                                                                                                                                                                                                                                                                                                                                                                                                                                                                                                                                                                                                                                                                                                                                                                                                                                                                                                                                                                                                                                                                                                                                                                                                                                                                                                                                                                                                                                                                                                                                                                                                                                                                                                                |                    | Pond                  |               |              |                     |                                       |                  |                  |              |                    |
|                                                                                                                                                                                                                                                                                                                                                                                                                                                                                                                                                                                                                                                                                                                                                                                                                                                                                                                                                                                                                                                                                                                                                                                                                                                                                                                                                                                                                                                                                                                                                                                                                                                                                                                                                                                                                                                                                                                                                                                                                                                                                                                                |                    | X Waterfron<br>Ravine | τ             |              |                     |                                       |                  |                  |              |                    |
|                                                                                                                                                                                                                                                                                                                                                                                                                                                                                                                                                                                                                                                                                                                                                                                                                                                                                                                                                                                                                                                                                                                                                                                                                                                                                                                                                                                                                                                                                                                                                                                                                                                                                                                                                                                                                                                                                                                                                                                                                                                                                                                                | I IN THE REST      | Wetland               |               |              |                     |                                       |                  |                  |              |                    |
|                                                                                                                                                                                                                                                                                                                                                                                                                                                                                                                                                                                                                                                                                                                                                                                                                                                                                                                                                                                                                                                                                                                                                                                                                                                                                                                                                                                                                                                                                                                                                                                                                                                                                                                                                                                                                                                                                                                                                                                                                                                                                                                                |                    | Flood Pla             | in            | Year         | Land                |                                       | Assessed         |                  | 1            | Taxabl             |
|                                                                                                                                                                                                                                                                                                                                                                                                                                                                                                                                                                                                                                                                                                                                                                                                                                                                                                                                                                                                                                                                                                                                                                                                                                                                                                                                                                                                                                                                                                                                                                                                                                                                                                                                                                                                                                                                                                                                                                                                                                                                                                                                | 24,000             | Mile e trib           | T.Tl          | 2017         | Value 51,300        |                                       | Value<br>149,500 |                  | Other        | Value<br>146,5870  |
| CELL MAN COLOR                                                                                                                                                                                                                                                                                                                                                                                                                                                                                                                                                                                                                                                                                                                                                                                                                                                                                                                                                                                                                                                                                                                                                                                                                                                                                                                                                                                                                                                                                                                                                                                                                                                                                                                                                                                                                                                                                                                                                                                                                                                                                                                 |                    | Who When TPC 12/02/20 |               |              | 55,700              | ·                                     | 149,300          |                  |              | 145,2800           |
| The Equalizer. Copyri                                                                                                                                                                                                                                                                                                                                                                                                                                                                                                                                                                                                                                                                                                                                                                                                                                                                                                                                                                                                                                                                                                                                                                                                                                                                                                                                                                                                                                                                                                                                                                                                                                                                                                                                                                                                                                                                                                                                                                                                                                                                                                          | _                  |                       |               |              | 71,700              | ·                                     | 160,900          |                  |              | 144,846            |
| Licensed To: Township<br>Missaukee, Michigan                                                                                                                                                                                                                                                                                                                                                                                                                                                                                                                                                                                                                                                                                                                                                                                                                                                                                                                                                                                                                                                                                                                                                                                                                                                                                                                                                                                                                                                                                                                                                                                                                                                                                                                                                                                                                                                                                                                                                                                                                                                                                   | of Lake, County of | TPC 12/20/20          |               |              | 90,100              | ·                                     | 169,600          |                  |              | 142,565            |
| MICHIGAN                                                                                                                                                                                                                                                                                                                                                                                                                                                                                                                                                                                                                                                                                                                                                                                                                                                                                                                                                                                                                                                                                                                                                                                                                                                                                                                                                                                                                                                                                                                                                                                                                                                                                                                                                                                                                                                                                                                                                                                                                                                                                                                       |                    |                       |               | 2011         | ) ) ) , 101         | 77,300                                | 100,000          |                  |              | 1 12,3030          |