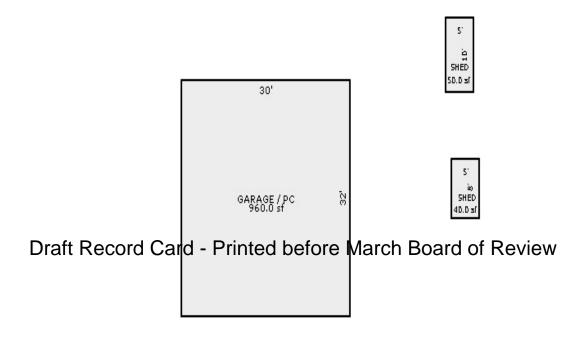

|                                    | 08 INSPECT                 |           | +    | 2,500         |                                      |          | 6,500           |                    |         | _      | 5,513C           |
| Missaukee, Michigan                                   |                  | 1           |                                    |                            | 2014      |      | 2,500         | 4,000                                |          | 0,500           |                    |         |        | 5,5130           |

<sup>\*\*\*</sup> Information herein deemed reliable but not guaranteed\*\*\*

Residential Building 1 of 1 Parcel Number: 009-590-023-00 Printed on 01/19/2017

<sup>\*\*\*</sup> Information herein deemed reliable but not guaranteed\*\*\*



Sketch by Apex Medina™

| Parcel Number: 009-590-02                              | 4-00                                | Juri        | sdiction:                                                       | LAKE TOW      | NSHIP                                       |                                                 | Co                    | ounty: Missaukee                            |                                                | Prin                              | ted on                      |                       | 01/19   | /2017            |
|--------------------------------------------------------|-------------------------------------|-------------|-----------------------------------------------------------------|---------------|---------------------------------------------|---------