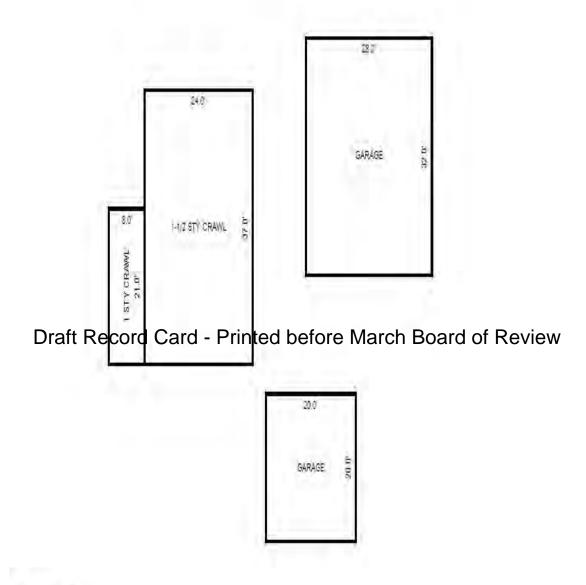

mic Tile Floor Ceramic Tile Wains Ceramic Tub Alcove Vent Fan  (14) Water/Sewer  Public Water 1 Public Sewer 1 Water Well 1000 Gal Septic 2000 Gal Septic Lump Sum Items: | Public Sewer Well, 100 Feet (15) Built-Ins & Fire Appliance Allowance Fireplace: Exterior (17) Garages Class:CD Exterior: S Base Cost Automatic Doors                       | 630.00 larch Board of Review  1025.00 2550.00 eplaces e 1415.00 r 2 Story 4150.00 Siding Foundation: 42 Inch (Finished ) 17.76 375.00 /Comb.%Good= 80/100/100/100/80.0, Depr                                                         | 888 58,750<br>168 8,413<br>Size Cost  1 630<br>1 1,975  1 2,550  1 1,415<br>1 4,150  896 15,913<br>1 375  Cost = 105,097                     |

<sup>\*\*\*</sup> Information herein deemed reliable but not guaranteed\*\*\*



Skietnit hu Ares IV

\*\*\* Information herein deemed reliable but not guaranteed\*\*\*

| Parcel Number: 009-590-02                           | 7-00                                                                          | Jurisdicti             | on: LAKE TOW                     | NSHIP        |                                                                     | County: Missaukee   |                   | Printed on         |         | 01/19/2017       |  |  |  |
|-----------------------------------------------------|-------------------------------------------------------------------------------|------------------------|----------------------------------|--------------|---------------------------------------------------------------------|---------------------|-------------------|-----