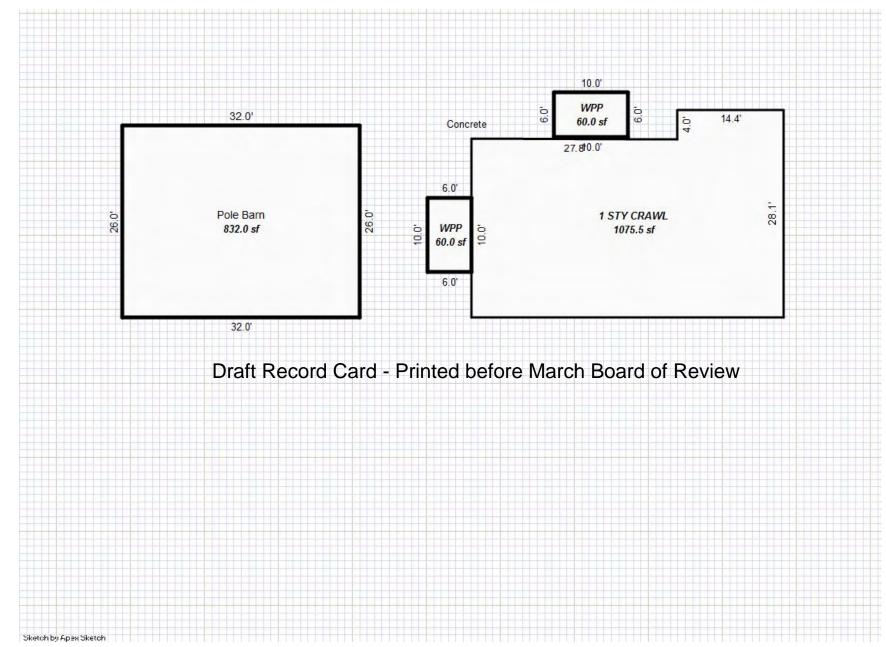

Cost Mechanical Doors                                 | Crawl Space 58.5.  Stments  Iarch Board of Feplaces e  Pole Foundation: 18:  /Comb.%Good= 70/100/10                                                                                                                                                                                                                | 3 -8.60 0.00 Rate 630.00  Review 1415.00 17.04 17.04 Inch (Unfinished) 10.74 350.00             | 1075 53,675 Size Cost  1 630  1 1,025 1 1,575  1 1,415  60 1,022 60 1,022  832 8,936 2 700  Cost = 67,620                                                                                                                                                      |

<sup>\*\*\*</sup> Information herein deemed reliable but not guaranteed\*\*\*



| Parcer Number: 009-590-03                         | 4-00