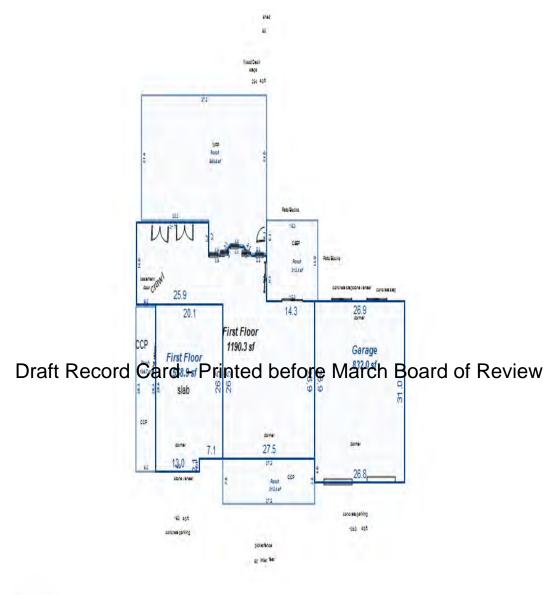

| Parcel Number: 009-56                                                                                                                                                                                                                                                                                                                                                                                                                                                                                                                                                                                                                                                                                                                                                                                                                                                                                                                                                                                                                                                                                                                                                                                                                                                                                                                                                                                                                                                                                                                                                                                                                                                                                                                                                                                                                                                                                                                                                                                                                                                                                                          | 50-001-00          | Jurisdiction:         | LAKE TOWN     | SHIP         | (                   | County: Missaukee                     |                  | Printed on       |              | 01/19/2017         |
|--------------------------------------------------------------------------------------------------------------------------------------------------------------------------------------------------------------------------------------------------------------------------------------------------------------------------------------------------------------------------------------------------------------------------------------------------------------------------------------------------------------------------------------------------------------------------------------------------------------------------------------------------------------------------------------------------------------------------------------------------------------------------------------------------------------------------------------------------------------------------------------------------------------------------------------------------------------------------------------------------------------------------------------------------------------------------------------------------------------------------------------------------------------------------------------------------------------------------------------------------------------------------------------------------------------------------------------------------------------------------------------------------------------------------------------------------------------------------------------------------------------------------------------------------------------------------------------------------------------------------------------------------------------------------------------------------------------------------------------------------------------------------------------------------------------------------------------------------------------------------------------------------------------------------------------------------------------------------------------------------------------------------------------------------------------------------------------------------------------------------------|--------------------|-----------------------|---------------|--------------|---------------------|---------------------------------------|------------------|------------------|--------------|--------------------|
| Grantor                                                                                                                                                                                                                                                                                                                                                                                                                                                                                                                                                                                                                                                                                                                                                                                                                                                                                                                                                                                                                                                                                                                                                                                                                                                                                                                                                                                                                                                                                                                                                                                                                                                                                                                                                                                                                                                                                                                                                                                                                                                                                                                        | Grantee            |                       | Sale<br>Price | Sale<br>Date | Inst.<br>Type       | Terms of Sale                         | Libe<br>& Pa     |                  | rified       | Prcnt.<br>Trans.   |
|                                                                                                                                                                                                                                                                                                                                                                                                                                                                                                                                                                                                                                                                                                                                                                                                                                                                                                                                                                                                                                                                                                                                                                                                                                                                                                                                                                                                                                                                                                                                                                                                                                                                                                                                                                                                                                                                                                                                                                                                                                                                                                                                |                    |                       |               |              |                     |                                       |                  |                  |              |                    |
| Property Address                                                                                                                                                                                                                                                                                                                                                                                                                                                                                                                                                                                                                                                                                                                                                                                                                                                                                                                                                                                                                                                                                                                                                                                                                                                                                                                                                                                                                                                                                                                                                                                                                                                                                                                                                                                                                                                                                                                                                                                                                                                                                                               |                    | Class: 401 R          | ESIDENTIAL.   | Zoning:      | Bui                 | lding Permit(s)                       |                  | ate Number       | .  q+        | atus               |
| 105 NORA DR                                                                                                                                                                                                                                                                                                                                                                                                                                                                                                                                                                                                                                                                                                                                                                                                                                                                                                                                                                                                                                                                                                                                                                                                                                                                                                                                                                                                                                                                                                                                                                                                                                                                                                                                                                                                                                                                                                                                                                                                                                                                                                                    |                    | School: LAKE          |               |              | Dull                | eding remite(b)                       |                  | acc Ivanibei     | 50           |                    |
| 105 NORA DR                                                                                                                                                                                                                                                                                                                                                                                                                                                                                                                                                                                                                                                                                                                                                                                                                                                                                                                                                                                                                                                                                                                                                                                                                                                                                                                                                                                                                                                                                                                                                                                                                                                                                                                                                                                                                                                                                                                                                                                                                                                                                                                    |                    | P.R.E. 100%           |               |              |                     |                                       |                  |                  |              |                    |
| Owner's Name/Address                                                                                                                                                                                                                                                                                                                                                                                                                                                                                                                                                                                                                                                                                                                                                                                                                                                                                                                                                                                                                                                                                                                                                                                                                                                                                                                                                                                                                                                                                                                                                                                                                                                                                                                                                                                                                                                                                                                                                                                                                                                                                                           |                    | MAP #:                | 0,,2,,1,,1    |              |                     |                                       |                  |                  |              |                    |
| MAHER LORAINE M TRUSTE                                                                                                                                                                                                                                                                                                                                                                                                                                                                                                                                                                                                                                                                                                                                                                                                                                                                                                                                                                                                                                                                                                                                                                                                                                                                                                                                                                                                                                                                                                                                                                                                                                                                                                                                                                                                                                                                                                                                                                                                                                                                                                         | CE                 | ⊣                     | TCV 298,942   | TCV/TFA:     | 129.19              |                                       |                  |                  |              |                    |
| 105 NORA DR<br>LAKE CITY MI 49651                                                                                                                                                                                                                                                                                                                                                                                                                                                                                                                                                                                                                                                                                                                                                                                                                                                                                                                                                                                                                                                                                                                                                                                                                                                                                                                                                                                                                                                                                                                                                                                                                                                                                                                                                                                                                                                                                                                                                                                                                                                                                              |                    | X Improved            | Vacant        |              |                     | tes for Land Tab                      | le RES 3.LAKE    | MISSAUKEE NOR    | TH SHORE ARE | AS                 |
|                                                                                                                                                                                                                                                                                                                                                                                                                                                                                                                                                                                                                                                                                                                                                                                                                                                                                                                                                                                                                                                                                                                                                                                                                                                                                                                                                                                                                                                                                                                                                                                                                                                                                                                                                                                                                                                                                                                                                                                                                                                                                                                                |                    | Public                |               |              |                     | * ]                                   | Factors *        |                  |              |                    |
|                                                                                                                                                                                                                                                                                                                                                                                                                                                                                                                                                                                                                                                                                                                                                                                                                                                                                                                                                                                                                                                                                                                                                                                                                                                                                                                                                                                                                                                                                                                                                                                                                                                                                                                                                                                                                                                                                                                                                                                                                                                                                                                                |                    | Improveme             | nts           | Descri       |                     | ontage Depth Fro                      |                  |                  | on           | Value              |
| Tax Description                                                                                                                                                                                                                                                                                                                                                                                                                                                                                                                                                                                                                                                                                                                                                                                                                                                                                                                                                                                                                                                                                                                                                                                                                                                                                                                                                                                                                                                                                                                                                                                                                                                                                                                                                                                                                                                                                                                                                                                                                                                                                                                |                    | Dirt Road             |               |              |                     | 60.00 129.00 0.78 77.00 129.00 0.83   |                  | 00 100<br>50 100 |              | 46,836<br>55,784   |
| . SECS 2 & 1 T22N R8W                                                                                                                                                                                                                                                                                                                                                                                                                                                                                                                                                                                                                                                                                                                                                                                                                                                                                                                                                                                                                                                                                                                                                                                                                                                                                                                                                                                                                                                                                                                                                                                                                                                                                                                                                                                                                                                                                                                                                                                                                                                                                                          | LOTS 1, 2, & 37.   | Gravel Ro X Paved Roa |               |              |                     | it Feet, 0.41 Tota                    |                  | tal Est. Land    | Value =      | 102,620            |
| REDMAN ISLE. Comments/Influences                                                                                                                                                                                                                                                                                                                                                                                                                                                                                                                                                                                                                                                                                                                                                                                                                                                                                                                                                                                                                                                                                                                                                                                                                                                                                                                                                                                                                                                                                                                                                                                                                                                                                                                                                                                                                                                                                                                                                                                                                                                                                               |                    | Storm Sew             | er            | Land I       | mprovement          | Cost Estimates                        |                  |                  |              |                    |
| FF COMPUTED BY 87.17                                                                                                                                                                                                                                                                                                                                                                                                                                                                                                                                                                                                                                                                                                                                                                                                                                                                                                                                                                                                                                                                                                                                                                                                                                                                                                                                                                                                                                                                                                                                                                                                                                                                                                                                                                                                                                                                                                                                                                                                                                                                                                           | L10 E7             | Sidewalk<br>  Water   |               | Descri       |                     |                                       | Rate Coun        | tyMult. Size     | %Good Ca     | ash Value          |
| DEPTH 77.28+20.21+23.7                                                                                                                                                                                                                                                                                                                                                                                                                                                                                                                                                                                                                                                                                                                                                                                                                                                                                                                                                                                                                                                                                                                                                                                                                                                                                                                                                                                                                                                                                                                                                                                                                                                                                                                                                                                                                                                                                                                                                                                                                                                                                                         |                    | X Sewer               |               | Shed:        | Wood Frame          |                                       | 12.07 1          | .00 80           | 45           | 435                |
|                                                                                                                                                                                                                                                                                                                                                                                                                                                                                                                                                                                                                                                                                                                                                                                                                                                                                                                                                                                                                                                                                                                                                                                                                                                                                                                                                                                                                                                                                                                                                                                                                                                                                                                                                                                                                                                                                                                                                                                                                                                                                                                                |                    | X Electric            |               |              |                     | . Cost Land Improv                    |                  |                  |              |                    |
|                                                                                                                                                                                                                                                                                                                                                                                                                                                                                                                                                                                                                                                                                                                                                                                                                                                                                                                                                                                                                                                                                                                                                                                                                                                                                                                                                                                                                                                                                                                                                                                                                                                                                                                                                                                                                                                                                                                                                                                                                                                                                                                                |                    | X Gas                 |               | Descri       | ption<br>TMDRAVE 25 | 500                                   | Rate Coun        | tyMult. Size     | %Good Ca     | ash Value<br>2,425 |
|                                                                                                                                                                                                                                                                                                                                                                                                                                                                                                                                                                                                                                                                                                                                                                                                                                                                                                                                                                                                                                                                                                                                                                                                                                                                                                                                                                                                                                                                                                                                                                                                                                                                                                                                                                                                                                                                                                                                                                                                                                                                                                                                | D                  |                       | Utilities     | Printe       | d before            | <sup>500</sup><br><b>⊬March⊤Bea</b> i | rd of Revie      | True Cash        | Value =      | 2,860              |
|                                                                                                                                                                                                                                                                                                                                                                                                                                                                                                                                                                                                                                                                                                                                                                                                                                                                                                                                                                                                                                                                                                                                                                                                                                                                                                                                                                                                                                                                                                                                                                                                                                                                                                                                                                                                                                                                                                                                                                                                                                                                                                                                |                    | Undergrou             |               | _            |                     |                                       |                  |                  |              |                    |
|                                                                                                                                                                                                                                                                                                                                                                                                                                                                                                                                                                                                                                                                                                                                                                                                                                                                                                                                                                                                                                                                                                                                                                                                                                                                                                                                                                                                                                                                                                                                                                                                                                                                                                                                                                                                                                                                                                                                                                                                                                                                                                                                |                    | Topograph<br>Site     | y of          |              |                     |                                       |                  |                  |              |                    |
|                                                                                                                                                                                                                                                                                                                                                                                                                                                                                                                                                                                                                                                                                                                                                                                                                                                                                                                                                                                                                                                                                                                                                                                                                                                                                                                                                                                                                                                                                                                                                                                                                                                                                                                                                                                                                                                                                                                                                                                                                                                                                                                                |                    | Level                 |               |              |                     |                                       |                  |                  |              |                    |
| A CONTRACTOR OF THE CONTRACTOR |                    | Rolling               |               |              |                     |                                       |                  |                  |              |                    |
|                                                                                                                                                                                                                                                                                                                                                                                                                                                                                                                                                                                                                                                                                                                                                                                                                                                                                                                                                                                                                                                                                                                                                                                                                                                                                                                                                                                                                                                                                                                                                                                                                                                                                                                                                                                                                                                                                                                                                                                                                                                                                                                                |                    | Low<br>X High         |               |              |                     |                                       |                  |                  |              |                    |
| 444                                                                                                                                                                                                                                                                                                                                                                                                                                                                                                                                                                                                                                                                                                                                                                                                                                                                                                                                                                                                                                                                                                                                                                                                                                                                                                                                                                                                                                                                                                                                                                                                                                                                                                                                                                                                                                                                                                                                                                                                                                                                                                                            | MAN A              | X Landscape           | d             |              |                     |                                       |                  |                  |              |                    |
| AND THE REAL PROPERTY.                                                                                                                                                                                                                                                                                                                                                                                                                                                                                                                                                                                                                                                                                                                                                                                                                                                                                                                                                                                                                                                                                                                                                                                                                                                                                                                                                                                                                                                                                                                                                                                                                                                                                                                                                                                                                                                                                                                                                                                                                                                                                                         | 18 Mg              | Swamp                 |               |              |                     |                                       |                  |                  |              |                    |
|                                                                                                                                                                                                                                                                                                                                                                                                                                                                                                                                                                                                                                                                                                                                                                                                                                                                                                                                                                                                                                                                                                                                                                                                                                                                                                                                                                                                                                                                                                                                                                                                                                                                                                                                                                                                                                                                                                                                                                                                                                                                                                                                |                    | Wooded                |               |              |                     |                                       |                  |                  |              |                    |
|                                                                                                                                                                                                                                                                                                                                                                                                                                                                                                                                                                                                                                                                                                                                                                                                                                                                                                                                                                                                                                                                                                                                                                                                                                                                                                                                                                                                                                                                                                                                                                                                                                                                                                                                                                                                                                                                                                                                                                                                                                                                                                                                |                    | Pond                  |               |              |                     |                                       |                  |                  |              |                    |
|                                                                                                                                                                                                                                                                                                                                                                                                                                                                                                                                                                                                                                                                                                                                                                                                                                                                                                                                                                                                                                                                                                                                                                                                                                                                                                                                                                                                                                                                                                                                                                                                                                                                                                                                                                                                                                                                                                                                                                                                                                                                                                                                |                    | X Waterfron<br>Ravine | τ             |              |                     |                                       |                  |                  |              |                    |
|                                                                                                                                                                                                                                                                                                                                                                                                                                                                                                                                                                                                                                                                                                                                                                                                                                                                                                                                                                                                                                                                                                                                                                                                                                                                                                                                                                                                                                                                                                                                                                                                                                                                                                                                                                                                                                                                                                                                                                                                                                                                                                                                | I IN THE REST      | Wetland               |               |              |                     |                                       |                  |                  |              |                    |
|                                                                                                                                                                                                                                                                                                                                                                                                                                                                                                                                                                                                                                                                                                                                                                                                                                                                                                                                                                                                                                                                                                                                                                                                                                                                                                                                                                                                                                                                                                                                                                                                                                                                                                                                                                                                                                                                                                                                                                                                                                                                                                                                |                    | Flood Pla             | in            | Year         | Land                |                                       | Assessed         |                  | 1            | Taxabl             |
|                                                                                                                                                                                                                                                                                                                                                                                                                                                                                                                                                                                                                                                                                                                                                                                                                                                                                                                                                                                                                                                                                                                                                                                                                                                                                                                                                                                                                                                                                                                                                                                                                                                                                                                                                                                                                                                                                                                                                                                                                                                                                                                                | 24,000             | Mile e trib           | T.Tl          | 2017         | Value 51,300        |                                       | Value<br>149,500 |                  | Other        | Value<br>146,5870  |
| CELL MAN COLOR                                                                                                                                                                                                                                                                                                                                                                                                                                                                                                                                                                                                                                                                                                                                                                                                                                                                                                                                                                                                                                                                                                                                                                                                                                                                                                                                                                                                                                                                                                                                                                                                                                                                                                                                                                                                                                                                                                                                                                                                                                                                                                                 |                    | Who When TPC 12/02/20 |               |              | 55,700              | ·                                     | 149,300          |                  |              | 145,2800           |
| The Equalizer. Copyri                                                                                                                                                                                                                                                                                                                                                                                                                                                                                                                                                                                                                                                                                                                                                                                                                                                                                                                                                                                                                                                                                                                                                                                                                                                                                                                                                                                                                                                                                                                                                                                                                                                                                                                                                                                                                                                                                                                                                                                                                                                                                                          | _                  |                       |               |              | 71,700              | ·                                     | 160,900          |                  |              | 144,846            |
| Licensed To: Township<br>Missaukee, Michigan                                                                                                                                                                                                                                                                                                                                                                                                                                                                                                                                                                                                                                                                                                                                                                                                                                                                                                                                                                                                                                                                                                                                                                                                                                                                                                                                                                                                                                                                                                                                                                                                                                                                                                                                                                                                                                                                                                                                                                                                                                                                                   | of Lake, County of | TPC 12/20/20          |               |              | 90,100              | ·                                     | 169,600          |                  |              | 142,565            |
| MICHIGAN                                                                                                                                                                                                                                                                                                                                                                                                                                                                                                                                                                                                                                                                                                                                                                                                                                                                                                                                                                                                                                                                                                                                                                                                                                                                                                                                                                                                                                                                                                                                                                                                                                                                                                                                                                                                                                                                                                                                                                                                                                                                                                                       |                    |                       |               | 2011         | ) ) ) , 101         | 77,300                                | 100,000          |                  |              | 1 12,3030          |