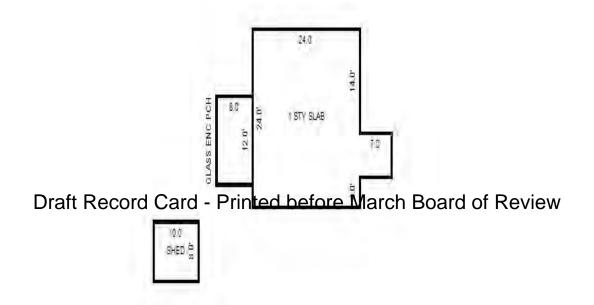

|              | 22,50          | 0 17,300                                                           | 39,800            |              |              | 37,490                    |
| Missaukee, Michigan                                                  |               |                                                                                       |                      | 2017         | 22,30          | 14,400                                                             | ] 30,900          | <u> </u>     |              |                           |

<sup>\*\*\*</sup> Information herein deemed reliable but not guaranteed\*\*\*

Residential Building 1 of 1 Parcel Number: 009-590-015-00 Printed on 01/19/2017

<sup>\*\*\*</sup> Information herein deemed reliable but not guaranteed\*\*\*



Sketch hy Aney IVT

| İ                                                              |