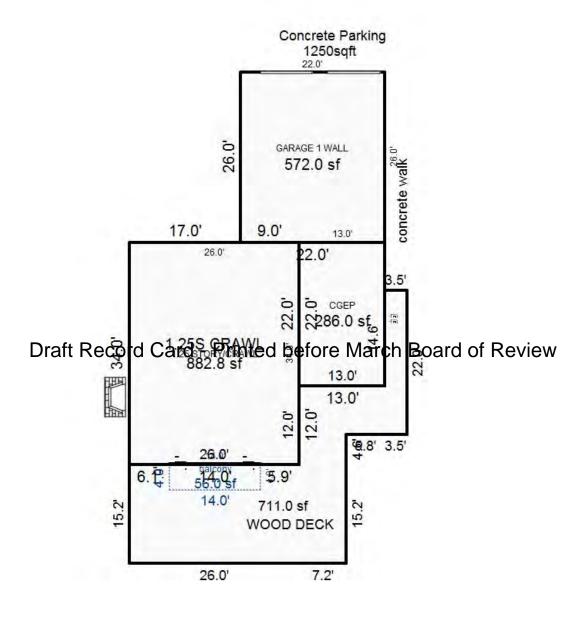

| Parcel Number: 009-56                                                                                                                                                                                                                                                                                                                                                                                                                                                                                                                                                                                                                                                                                                                                                                                                                                                                                                                                                                                                                                                                                                                                                                                                                                                                                                                                                                                                                                                                                                                                                                                                                                                                                                                                                                                                                                                                                                                                                                                                                                                                                                          | 50-001-00          | Jurisdiction:         | LAKE TOWN     | SHIP         | (                   | County: Missaukee                     |                  | Printed on       |              | 01/19/2017         |
|--------------------------------------------------------------------------------------------------------------------------------------------------------------------------------------------------------------------------------------------------------------------------------------------------------------------------------------------------------------------------------------------------------------------------------------------------------------------------------------------------------------------------------------------------------------------------------------------------------------------------------------------------------------------------------------------------------------------------------------------------------------------------------------------------------------------------------------------------------------------------------------------------------------------------------------------------------------------------------------------------------------------------------------------------------------------------------------------------------------------------------------------------------------------------------------------------------------------------------------------------------------------------------------------------------------------------------------------------------------------------------------------------------------------------------------------------------------------------------------------------------------------------------------------------------------------------------------------------------------------------------------------------------------------------------------------------------------------------------------------------------------------------------------------------------------------------------------------------------------------------------------------------------------------------------------------------------------------------------------------------------------------------------------------------------------------------------------------------------------------------------|--------------------|-----------------------|---------------|--------------|---------------------|---------------------------------------|------------------|------------------|--------------|--------------------|
| Grantor                                                                                                                                                                                                                                                                                                                                                                                                                                                                                                                                                                                                                                                                                                                                                                                                                                                                                                                                                                                                                                                                                                                                                                                                                                                                                                                                                                                                                                                                                                                                                                                                                                                                                                                                                                                                                                                                                                                                                                                                                                                                                                                        | Grantee            |                       | Sale<br>Price | Sale<br>Date | Inst.<br>Type       | Terms of Sale                         | Libe<br>& Pa     |                  | rified       | Prcnt.<br>Trans.   |
|                                                                                                                                                                                                                                                                                                                                                                                                                                                                                                                                                                                                                                                                                                                                                                                                                                                                                                                                                                                                                                                                                                                                                                                                                                                                                                                                                                                                                                                                                                                                                                                                                                                                                                                                                                                                                                                                                                                                                                                                                                                                                                                                |                    |                       |               |              |                     |                                       |                  |                  |              |                    |
| Property Address                                                                                                                                                                                                                                                                                                                                                                                                                                                                                                                                                                                                                                                                                                                                                                                                                                                                                                                                                                                                                                                                                                                                                                                                                                                                                                                                                                                                                                                                                                                                                                                                                                                                                                                                                                                                                                                                                                                                                                                                                                                                                                               |                    | Class: 401 R          | ESIDENTIAL.   | Zoning:      | Bui                 | lding Permit(s)                       |                  | ate Number       | .  q+        | atus               |
| 105 NORA DR                                                                                                                                                                                                                                                                                                                                                                                                                                                                                                                                                                                                                                                                                                                                                                                                                                                                                                                                                                                                                                                                                                                                                                                                                                                                                                                                                                                                                                                                                                                                                                                                                                                                                                                                                                                                                                                                                                                                                                                                                                                                                                                    |                    | School: LAKE          |               |              | Dull                | eding remite(b)                       |                  | acc Ivanibei     | 50           |                    |
| 105 NORA DR                                                                                                                                                                                                                                                                                                                                                                                                                                                                                                                                                                                                                                                                                                                                                                                                                                                                                                                                                                                                                                                                                                                                                                                                                                                                                                                                                                                                                                                                                                                                                                                                                                                                                                                                                                                                                                                                                                                                                                                                                                                                                                                    |                    | P.R.E. 100%           |               |              |                     |                                       |                  |                  |              |                    |
| Owner's Name/Address                                                                                                                                                                                                                                                                                                                                                                                                                                                                                                                                                                                                                                                                                                                                                                                                                                                                                                                                                                                                                                                                                                                                                                                                                                                                                                                                                                                                                                                                                                                                                                                                                                                                                                                                                                                                                                                                                                                                                                                                                                                                                                           |                    | MAP #:                | 0,,2,,1,,1    |              |                     |                                       |                  |                  |              |                    |
| MAHER LORAINE M TRUSTE                                                                                                                                                                                                                                                                                                                                                                                                                                                                                                                                                                                                                                                                                                                                                                                                                                                                                                                                                                                                                                                                                                                                                                                                                                                                                                                                                                                                                                                                                                                                                                                                                                                                                                                                                                                                                                                                                                                                                                                                                                                                                                         | CE                 | ⊣                     | TCV 298,942   | TCV/TFA:     | 129.19              |                                       |                  |                  |              |                    |
| 105 NORA DR<br>LAKE CITY MI 49651                                                                                                                                                                                                                                                                                                                                                                                                                                                                                                                                                                                                                                                                                                                                                                                                                                                                                                                                                                                                                                                                                                                                                                                                                                                                                                                                                                                                                                                                                                                                                                                                                                                                                                                                                                                                                                                                                                                                                                                                                                                                                              |                    | X Improved            | Vacant        |              |                     | tes for Land Tab                      | le RES 3.LAKE    | MISSAUKEE NOR    | TH SHORE ARE | AS                 |
|                                                                                                                                                                                                                                                                                                                                                                                                                                                                                                                                                                                                                                                                                                                                                                                                                                                                                                                                                                                                                                                                                                                                                                                                                                                                                                                                                                                                                                                                                                                                                                                                                                                                                                                                                                                                                                                                                                                                                                                                                                                                                                                                |                    | Public                |               |              |                     | * ]                                   | Factors *        |                  |              |                    |
|                                                                                                                                                                                                                                                                                                                                                                                                                                                                                                                                                                                                                                                                                                                                                                                                                                                                                                                                                                                                                                                                                                                                                                                                                                                                                                                                                                                                                                                                                                                                                                                                                                                                                                                                                                                                                                                                                                                                                                                                                                                                                                                                |                    | Improveme             | nts           | Descri       |                     | ontage Depth Fro                      |                  |                  | on           | Value              |
| Tax Description                                                                                                                                                                                                                                                                                                                                                                                                                                                                                                                                                                                                                                                                                                                                                                                                                                                                                                                                                                                                                                                                                                                                                                                                                                                                                                                                                                                                                                                                                                                                                                                                                                                                                                                                                                                                                                                                                                                                                                                                                                                                                                                |                    | Dirt Road             |               |              |                     | 60.00 129.00 0.78 77.00 129.00 0.83   |                  | 00 100<br>50 100 |              | 46,836<br>55,784   |
| . SECS 2 & 1 T22N R8W                                                                                                                                                                                                                                                                                                                                                                                                                                                                                                                                                                                                                                                                                                                                                                                                                                                                                                                                                                                                                                                                                                                                                                                                                                                                                                                                                                                                                                                                                                                                                                                                                                                                                                                                                                                                                                                                                                                                                                                                                                                                                                          | LOTS 1, 2, & 37.   | Gravel Ro X Paved Roa |               |              |                     | it Feet, 0.41 Tota                    |                  | tal Est. Land    | Value =      | 102,620            |
| REDMAN ISLE. Comments/Influences                                                                                                                                                                                                                                                                                                                                                                                                                                                                                                                                                                                                                                                                                                                                                                                                                                                                                                                                                                                                                                                                                                                                                                                                                                                                                                                                                                                                                                                                                                                                                                                                                                                                                                                                                                                                                                                                                                                                                                                                                                                                                               |                    | Storm Sew             | er            | Land I       | mprovement          | Cost Estimates                        |                  |                  |              |                    |
| FF COMPUTED BY 87.17                                                                                                                                                                                                                                                                                                                                                                                                                                                                                                                                                                                                                                                                                                                                                                                                                                                                                                                                                                                                                                                                                                                                                                                                                                                                                                                                                                                                                                                                                                                                                                                                                                                                                                                                                                                                                                                                                                                                                                                                                                                                                                           | L10 E7             | Sidewalk<br>  Water   |               | Descri       |                     |                                       | Rate Coun        | tyMult. Size     | %Good Ca     | ash Value          |
| DEPTH 77.28+20.21+23.7                                                                                                                                                                                                                                                                                                                                                                                                                                                                                                                                                                                                                                                                                                                                                                                                                                                                                                                                                                                                                                                                                                                                                                                                                                                                                                                                                                                                                                                                                                                                                                                                                                                                                                                                                                                                                                                                                                                                                                                                                                                                                                         |                    | X Sewer               |               | Shed:        | Wood Frame          |                                       | 12.07 1          | .00 80           | 45           | 435                |
|                                                                                                                                                                                                                                                                                                                                                                                                                                                                                                                                                                                                                                                                                                                                                                                                                                                                                                                                                                                                                                                                                                                                                                                                                                                                                                                                                                                                                                                                                                                                                                                                                                                                                                                                                                                                                                                                                                                                                                                                                                                                                                                                |                    | X Electric            |               |              |                     | . Cost Land Improv                    |                  |                  |              |                    |
|                                                                                                                                                                                                                                                                                                                                                                                                                                                                                                                                                                                                                                                                                                                                                                                                                                                                                                                                                                                                                                                                                                                                                                                                                                                                                                                                                                                                                                                                                                                                                                                                                                                                                                                                                                                                                                                                                                                                                                                                                                                                                                                                |                    | X Gas                 |               | Descri       | ption<br>TMDRAVE 25 | 500                                   | Rate Coun        | tyMult. Size     | %Good Ca     | ash Value<br>2,425 |
|                                                                                                                                                                                                                                                                                                                                                                                                                                                                                                                                                                                                                                                                                                                                                                                                                                                                                                                                                                                                                                                                                                                                                                                                                                                                                                                                                                                                                                                                                                                                                                                                                                                                                                                                                                                                                                                                                                                                                                                                                                                                                                                                | D                  |                       | Utilities     | Printe       | d before            | <sup>500</sup><br><b>⊬March⊤Bea</b> i | rd of Revie      | True Cash        | Value =      | 2,860              |
|                                                                                                                                                                                                                                                                                                                                                                                                                                                                                                                                                                                                                                                                                                                                                                                                                                                                                                                                                                                                                                                                                                                                                                                                                                                                                                                                                                                                                                                                                                                                                                                                                                                                                                                                                                                                                                                                                                                                                                                                                                                                                                                                |                    | Undergrou             |               | _            |                     |                                       |                  |                  |              |                    |
|                                                                                                                                                                                                                                                                                                                                                                                                                                                                                                                                                                                                                                                                                                                                                                                                                                                                                                                                                                                                                                                                                                                                                                                                                                                                                                                                                                                                                                                                                                                                                                                                                                                                                                                                                                                                                                                                                                                                                                                                                                                                                                                                |                    | Topograph<br>Site     | y of          |              |                     |                                       |                  |                  |              |                    |
|                                                                                                                                                                                                                                                                                                                                                                                                                                                                                                                                                                                                                                                                                                                                                                                                                                                                                                                                                                                                                                                                                                                                                                                                                                                                                                                                                                                                                                                                                                                                                                                                                                                                                                                                                                                                                                                                                                                                                                                                                                                                                                                                |                    | Level                 |               |              |                     |                                       |                  |                  |              |                    |
| A CONTRACTOR OF THE CONTRACTOR |                    | Rolling               |               |              |                     |                                       |                  |                  |              |                    |
|                                                                                                                                                                                                                                                                                                                                                                                                                                                                                                                                                                                                                                                                                                                                                                                                                                                                                                                                                                                                                                                                                                                                                                                                                                                                                                                                                                                                                                                                                                                                                                                                                                                                                                                                                                                                                                                                                                                                                                                                                                                                                                                                |                    | Low<br>X High         |               |              |                     |                                       |                  |                  |              |                    |
| 444                                                                                                                                                                                                                                                                                                                                                                                                                                                                                                                                                                                                                                                                                                                                                                                                                                                                                                                                                                                                                                                                                                                                                                                                                                                                                                                                                                                                                                                                                                                                                                                                                                                                                                                                                                                                                                                                                                                                                                                                                                                                                                                            | MAN A              | X Landscape           | d             |              |                     |                                       |                  |                  |              |                    |
| AND THE REAL PROPERTY.                                                                                                                                                                                                                                                                                                                                                                                                                                                                                                                                                                                                                                                                                                                                                                                                                                                                                                                                                                                                                                                                                                                                                                                                                                                                                                                                                                                                                                                                                                                                                                                                                                                                                                                                                                                                                                                                                                                                                                                                                                                                                                         | 18 Mg              | Swamp                 |               |              |                     |                                       |                  |                  |              |                    |
|                                                                                                                                                                                                                                                                                                                                                                                                                                                                                                                                                                                                                                                                                                                                                                                                                                                                                                                                                                                                                                                                                                                                                                                                                                                                                                                                                                                                                                                                                                                                                                                                                                                                                                                                                                                                                                                                                                                                                                                                                                                                                                                                |                    | Wooded                |               |              |                     |                                       |                  |                  |              |                    |
|                                                                                                                                                                                                                                                                                                                                                                                                                                                                                                                                                                                                                                                                                                                                                                                                                                                                                                                                                                                                                                                                                                                                                                                                                                                                                                                                                                                                                                                                                                                                                                                                                                                                                                                                                                                                                                                                                                                                                                                                                                                                                                                                |                    | Pond                  |               |              |                     |                                       |                  |                  |              |                    |
|                                                                                                                                                                                                                                                                                                                                                                                                                                                                                                                                                                                                                                                                                                                                                                                                                                                                                                                                                                                                                                                                                                                                                                                                                                                                                                                                                                                                                                                                                                                                                                                                                                                                                                                                                                                                                                                                                                                                                                                                                                                                                                                                |                    | X Waterfron<br>Ravine | τ             |              |                     |                                       |                  |                  |              |                    |
|                                                                                                                                                                                                                                                                                                                                                                                                                                                                                                                                                                                                                                                                                                                                                                                                                                                                                                                                                                                                                                                                                                                                                                                                                                                                                                                                                                                                                                                                                                                                                                                                                                                                                                                                                                                                                                                                                                                                                                                                                                                                                                                                | I IN THE REST      | Wetland               |               |              |                     |                                       |                  |                  |              |                    |
|                                                                                                                                                                                                                                                                                                                                                                                                                                                                                                                                                                                                                                                                                                                                                                                                                                                                                                                                                                                                                                                                                                                                                                                                                                                                                                                                                                                                                                                                                                                                                                                                                                                                                                                                                                                                                                                                                                                                                                                                                                                                                                                                |                    | Flood Pla             | in            | Year         | Land                |                                       | Assessed         |                  | 1            | Taxabl             |
|                                                                                                                                                                                                                                                                                                                                                                                                                                                                                                                                                                                                                                                                                                                                                                                                                                                                                                                                                                                                                                                                                                                                                                                                                                                                                                                                                                                                                                                                                                                                                                                                                                                                                                                                                                                                                                                                                                                                                                                                                                                                                                                                | 24,000             | Mile e trib           | T.Tl          | 2017         | Value 51,300        |                                       | Value<br>149,500 |                  | Other        | Value<br>146,5870  |
| CELL MAN COLOR                                                                                                                                                                                                                                                                                                                                                                                                                                                                                                                                                                                                                                                                                                                                                                                                                                                                                                                                                                                                                                                                                                                                                                                                                                                                                                                                                                                                                                                                                                                                                                                                                                                                                                                                                                                                                                                                                                                                                                                                                                                                                                                 |                    | Who When TPC 12/02/20 |               |              | 55,700              | ·                                     | 149,300          |                  |              | 145,2800           |
| The Equalizer. Copyri                                                                                                                                                                                                                                                                                                                                                                                                                                                                                                                                                                                                                                                                                                                                                                                                                                                                                                                                                                                                                                                                                                                                                                                                                                                                                                                                                                                                                                                                                                                                                                                                                                                                                                                                                                                                                                                                                                                                                                                                                                                                                                          | _                  |                       |               |              | 71,700              | ·                                     | 160,900          |                  |              | 144,846            |
| Licensed To: Township<br>Missaukee, Michigan                                                                                                                                                                                                                                                                                                                                                                                                                                                                                                                                                                                                                                                                                                                                                                                                                                                                                                                                                                                                                                                                                                                                                                                                                                                                                                                                                                                                                                                                                                                                                                                                                                                                                                                                                                                                                                                                                                                                                                                                                                                                                   | of Lake, County of | TPC 12/20/20          |               |              | 90,100              | ·                                     | 169,600          |                  |              | 142,565            |
| MICHIGAN                                                                                                                                                                                                                                                                                                                                                                                                                                                                                                                                                                                                                                                                                                                                                                                                                                                                                                                                                                                                                                                                                                                                                                                                                                                                                                                                                                                                                                                                                                                                                                                                                                                                                                                                                                                                                                                                                                                                                                                                                                                                                                                       |                    |                       |               | 2011         | ) ) ) , 101         | 77,300                                | 100,000          |                  |              | 1 12,3030          |