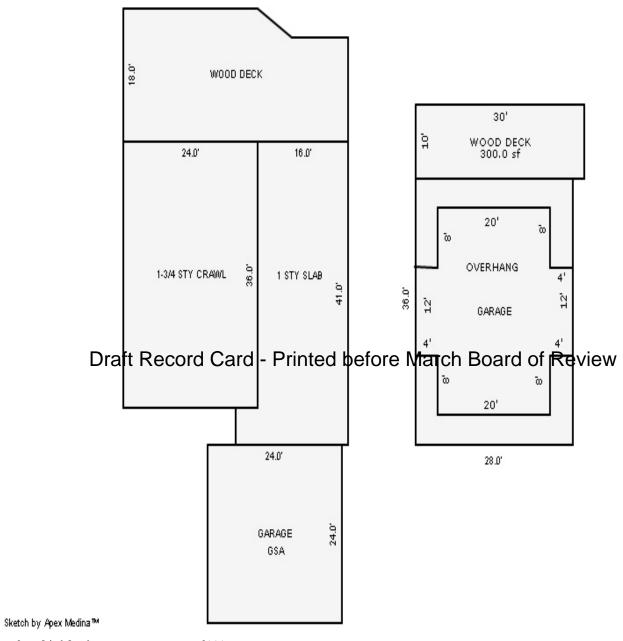

| Parcel Number: 009-56                                                                                                                                                                                                                                                                                                                                                                                                                                                                                                                                                                                                                                                                                                                                                                                                                                                                                                                                                                                                                                                                                                                                                                                                                                                                                                                                                                                                                                                                                                                                                                                                                                                                                                                                                                                                                                                                                                                                                                                                                                                                                                          | 50-001-00          | Jurisdiction:         | LAKE TOWN     | SHIP         | (                   | County: Missaukee                     |                  | Printed on       |              | 01/19/2017         |
|--------------------------------------------------------------------------------------------------------------------------------------------------------------------------------------------------------------------------------------------------------------------------------------------------------------------------------------------------------------------------------------------------------------------------------------------------------------------------------------------------------------------------------------------------------------------------------------------------------------------------------------------------------------------------------------------------------------------------------------------------------------------------------------------------------------------------------------------------------------------------------------------------------------------------------------------------------------------------------------------------------------------------------------------------------------------------------------------------------------------------------------------------------------------------------------------------------------------------------------------------------------------------------------------------------------------------------------------------------------------------------------------------------------------------------------------------------------------------------------------------------------------------------------------------------------------------------------------------------------------------------------------------------------------------------------------------------------------------------------------------------------------------------------------------------------------------------------------------------------------------------------------------------------------------------------------------------------------------------------------------------------------------------------------------------------------------------------------------------------------------------|--------------------|-----------------------|---------------|--------------|---------------------|---------------------------------------|------------------|------------------|--------------|--------------------|
| Grantor                                                                                                                                                                                                                                                                                                                                                                                                                                                                                                                                                                                                                                                                                                                                                                                                                                                                                                                                                                                                                                                                                                                                                                                                                                                                                                                                                                                                                                                                                                                                                                                                                                                                                                                                                                                                                                                                                                                                                                                                                                                                                                                        | Grantee            |                       | Sale<br>Price | Sale<br>Date | Inst.<br>Type       | Terms of Sale                         | Libe<br>& Pa     |                  | rified       | Prcnt.<br>Trans.   |
|                                                                                                                                                                                                                                                                                                                                                                                                                                                                                                                                                                                                                                                                                                                                                                                                                                                                                                                                                                                                                                                                                                                                                                                                                                                                                                                                                                                                                                                                                                                                                                                                                                                                                                                                                                                                                                                                                                                                                                                                                                                                                                                                |                    |                       |               |              |                     |                                       |                  |                  |              |                    |
| Property Address                                                                                                                                                                                                                                                                                                                                                                                                                                                                                                                                                                                                                                                                                                                                                                                                                                                                                                                                                                                                                                                                                                                                                                                                                                                                                                                                                                                                                                                                                                                                                                                                                                                                                                                                                                                                                                                                                                                                                                                                                                                                                                               |                    | Class: 401 R          | ESIDENTIAL.   | Zoning:      | Bui                 | lding Permit(s)                       |                  | ate Number       | .  q+        | atus               |
| 105 NORA DR                                                                                                                                                                                                                                                                                                                                                                                                                                                                                                                                                                                                                                                                                                                                                                                                                                                                                                                                                                                                                                                                                                                                                                                                                                                                                                                                                                                                                                                                                                                                                                                                                                                                                                                                                                                                                                                                                                                                                                                                                                                                                                                    |                    | School: LAKE          |               |              | Dull                | eding remite(b)                       |                  | acc Ivanibei     | 50           |                    |
| 105 NORA DR                                                                                                                                                                                                                                                                                                                                                                                                                                                                                                                                                                                                                                                                                                                                                                                                                                                                                                                                                                                                                                                                                                                                                                                                                                                                                                                                                                                                                                                                                                                                                                                                                                                                                                                                                                                                                                                                                                                                                                                                                                                                                                                    |                    | P.R.E. 100%           |               |              |                     |                                       |                  |                  |              |                    |
| Owner's Name/Address                                                                                                                                                                                                                                                                                                                                                                                                                                                                                                                                                                                                                                                                                                                                                                                                                                                                                                                                                                                                                                                                                                                                                                                                                                                                                                                                                                                                                                                                                                                                                                                                                                                                                                                                                                                                                                                                                                                                                                                                                                                                                                           |                    | MAP #:                | 0,,2,,1,,1    |              |                     |                                       |                  |                  |              |                    |
| MAHER LORAINE M TRUSTE                                                                                                                                                                                                                                                                                                                                                                                                                                                                                                                                                                                                                                                                                                                                                                                                                                                                                                                                                                                                                                                                                                                                                                                                                                                                                                                                                                                                                                                                                                                                                                                                                                                                                                                                                                                                                                                                                                                                                                                                                                                                                                         | CE                 | ⊣                     | TCV 298,942   | TCV/TFA:     | 129.19              |                                       |                  |                  |              |                    |
| 105 NORA DR<br>LAKE CITY MI 49651                                                                                                                                                                                                                                                                                                                                                                                                                                                                                                                                                                                                                                                                                                                                                                                                                                                                                                                                                                                                                                                                                                                                                                                                                                                                                                                                                                                                                                                                                                                                                                                                                                                                                                                                                                                                                                                                                                                                                                                                                                                                                              |                    | X Improved            | Vacant        |              |                     | tes for Land Tab                      | le RES 3.LAKE    | MISSAUKEE NOR    | TH SHORE ARE | AS                 |
|                                                                                                                                                                                                                                                                                                                                                                                                                                                                                                                                                                                                                                                                                                                                                                                                                                                                                                                                                                                                                                                                                                                                                                                                                                                                                                                                                                                                                                                                                                                                                                                                                                                                                                                                                                                                                                                                                                                                                                                                                                                                                                                                |                    | Public                |               |              |                     | * ]                                   | Factors *        |                  |              |                    |
|                                                                                                                                                                                                                                                                                                                                                                                                                                                                                                                                                                                                                                                                                                                                                                                                                                                                                                                                                                                                                                                                                                                                                                                                                                                                                                                                                                                                                                                                                                                                                                                                                                                                                                                                                                                                                                                                                                                                                                                                                                                                                                                                |                    | Improveme             | nts           | Descri       |                     | ontage Depth Fro                      |                  |                  | on           | Value              |
| Tax Description                                                                                                                                                                                                                                                                                                                                                                                                                                                                                                                                                                                                                                                                                                                                                                                                                                                                                                                                                                                                                                                                                                                                                                                                                                                                                                                                                                                                                                                                                                                                                                                                                                                                                                                                                                                                                                                                                                                                                                                                                                                                                                                |                    | Dirt Road             |               |              |                     | 60.00 129.00 0.78 77.00 129.00 0.83   |                  | 00 100<br>50 100 |              | 46,836<br>55,784   |
| . SECS 2 & 1 T22N R8W                                                                                                                                                                                                                                                                                                                                                                                                                                                                                                                                                                                                                                                                                                                                                                                                                                                                                                                                                                                                                                                                                                                                                                                                                                                                                                                                                                                                                                                                                                                                                                                                                                                                                                                                                                                                                                                                                                                                                                                                                                                                                                          | LOTS 1, 2, & 37.   | Gravel Ro X Paved Roa |               |              |                     | it Feet, 0.41 Tota                    |                  | tal Est. Land    | Value =      | 102,620            |
| REDMAN ISLE. Comments/Influences                                                                                                                                                                                                                                                                                                                                                                                                                                                                                                                                                                                                                                                                                                                                                                                                                                                                                                                                                                                                                                                                                                                                                                                                                                                                                                                                                                                                                                                                                                                                                                                                                                                                                                                                                                                                                                                                                                                                                                                                                                                                                               |                    | Storm Sew             | er            | Land I       | mprovement          | Cost Estimates                        |                  |                  |              |                    |
| FF COMPUTED BY 87.17                                                                                                                                                                                                                                                                                                                                                                                                                                                                                                                                                                                                                                                                                                                                                                                                                                                                                                                                                                                                                                                                                                                                                                                                                                                                                                                                                                                                                                                                                                                                                                                                                                                                                                                                                                                                                                                                                                                                                                                                                                                                                                           | L10 E7             | Sidewalk<br>  Water   |               | Descri       |                     |                                       | Rate Coun        | tyMult. Size     | %Good Ca     | ash Value          |
| DEPTH 77.28+20.21+23.7                                                                                                                                                                                                                                                                                                                                                                                                                                                                                                                                                                                                                                                                                                                                                                                                                                                                                                                                                                                                                                                                                                                                                                                                                                                                                                                                                                                                                                                                                                                                                                                                                                                                                                                                                                                                                                                                                                                                                                                                                                                                                                         |                    | X Sewer               |               | Shed:        | Wood Frame          |                                       | 12.07 1          | .00 80           | 45           | 435                |
|                                                                                                                                                                                                                                                                                                                                                                                                                                                                                                                                                                                                                                                                                                                                                                                                                                                                                                                                                                                                                                                                                                                                                                                                                                                                                                                                                                                                                                                                                                                                                                                                                                                                                                                                                                                                                                                                                                                                                                                                                                                                                                                                |                    | X Electric            |               |              |                     | . Cost Land Improv                    |                  |                  |              |                    |
|                                                                                                                                                                                                                                                                                                                                                                                                                                                                                                                                                                                                                                                                                                                                                                                                                                                                                                                                                                                                                                                                                                                                                                                                                                                                                                                                                                                                                                                                                                                                                                                                                                                                                                                                                                                                                                                                                                                                                                                                                                                                                                                                |                    | X Gas                 |               | Descri       | ption<br>TMDRAVE 25 | 500                                   | Rate Coun        | tyMult. Size     | %Good Ca     | ash Value<br>2,425 |
|                                                                                                                                                                                                                                                                                                                                                                                                                                                                                                                                                                                                                                                                                                                                                                                                                                                                                                                                                                                                                                                                                                                                                                                                                                                                                                                                                                                                                                                                                                                                                                                                                                                                                                                                                                                                                                                                                                                                                                                                                                                                                                                                | D                  |                       | Utilities     | Printe       | d before            | <sup>500</sup><br><b>⊬March⊤Bea</b> i | rd of Revie      | True Cash        | Value =      | 2,860              |
|                                                                                                                                                                                                                                                                                                                                                                                                                                                                                                                                                                                                                                                                                                                                                                                                                                                                                                                                                                                                                                                                                                                                                                                                                                                                                                                                                                                                                                                                                                                                                                                                                                                                                                                                                                                                                                                                                                                                                                                                                                                                                                                                |                    | Undergrou             |               | _            |                     |                                       |                  |                  |              |                    |
|                                                                                                                                                                                                                                                                                                                                                                                                                                                                                                                                                                                                                                                                                                                                                                                                                                                                                                                                                                                                                                                                                                                                                                                                                                                                                                                                                                                                                                                                                                                                                                                                                                                                                                                                                                                                                                                                                                                                                                                                                                                                                                                                |                    | Topograph<br>Site     | y of          |              |                     |                                       |                  |                  |              |                    |
|                                                                                                                                                                                                                                                                                                                                                                                                                                                                                                                                                                                                                                                                                                                                                                                                                                                                                                                                                                                                                                                                                                                                                                                                                                                                                                                                                                                                                                                                                                                                                                                                                                                                                                                                                                                                                                                                                                                                                                                                                                                                                                                                |                    | Level                 |               |              |                     |                                       |                  |                  |              |                    |
| A CONTRACTOR OF THE CONTRACTOR |                    | Rolling               |               |              |                     |                                       |                  |                  |              |                    |
|                                                                                                                                                                                                                                                                                                                                                                                                                                                                                                                                                                                                                                                                                                                                                                                                                                                                                                                                                                                                                                                                                                                                                                                                                                                                                                                                                                                                                                                                                                                                                                                                                                                                                                                                                                                                                                                                                                                                                                                                                                                                                                                                |                    | Low<br>X High         |               |              |                     |                                       |                  |                  |              |                    |
| 444                                                                                                                                                                                                                                                                                                                                                                                                                                                                                                                                                                                                                                                                                                                                                                                                                                                                                                                                                                                                                                                                                                                                                                                                                                                                                                                                                                                                                                                                                                                                                                                                                                                                                                                                                                                                                                                                                                                                                                                                                                                                                                                            | MAN A              | X Landscape           | d             |              |                     |                                       |                  |                  |              |                    |
| AND THE REAL PROPERTY.                                                                                                                                                                                                                                                                                                                                                                                                                                                                                                                                                                                                                                                                                                                                                                                                                                                                                                                                                                                                                                                                                                                                                                                                                                                                                                                                                                                                                                                                                                                                                                                                                                                                                                                                                                                                                                                                                                                                                                                                                                                                                                         | 18 Mg              | Swamp                 |               |              |                     |                                       |                  |                  |              |                    |
|                                                                                                                                                                                                                                                                                                                                                                                                                                                                                                                                                                                                                                                                                                                                                                                                                                                                                                                                                                                                                                                                                                                                                                                                                                                                                                                                                                                                                                                                                                                                                                                                                                                                                                                                                                                                                                                                                                                                                                                                                                                                                                                                |                    | Wooded                |               |              |                     |                                       |                  |                  |              |                    |
|                                                                                                                                                                                                                                                                                                                                                                                                                                                                                                                                                                                                                                                                                                                                                                                                                                                                                                                                                                                                                                                                                                                                                                                                                                                                                                                                                                                                                                                                                                                                                                                                                                                                                                                                                                                                                                                                                                                                                                                                                                                                                                                                |                    | Pond                  |               |              |                     |                                       |                  |                  |              |                    |
|                                                                                                                                                                                                                                                                                                                                                                                                                                                                                                                                                                                                                                                                                                                                                                                                                                                                                                                                                                                                                                                                                                                                                                                                                                                                                                                                                                                                                                                                                                                                                                                                                                                                                                                                                                                                                                                                                                                                                                                                                                                                                                                                |                    | X Waterfron<br>Ravine | τ             |              |                     |                                       |                  |                  |              |                    |
|                                                                                                                                                                                                                                                                                                                                                                                                                                                                                                                                                                                                                                                                                                                                                                                                                                                                                                                                                                                                                                                                                                                                                                                                                                                                                                                                                                                                                                                                                                                                                                                                                                                                                                                                                                                                                                                                                                                                                                                                                                                                                                                                | I IN THE REST      | Wetland               |               |              |                     |                                       |                  |                  |              |                    |
|                                                                                                                                                                                                                                                                                                                                                                                                                                                                                                                                                                                                                                                                                                                                                                                                                                                                                                                                                                                                                                                                                                                                                                                                                                                                                                                                                                                                                                                                                                                                                                                                                                                                                                                                                                                                                                                                                                                                                                                                                                                                                                                                |                    | Flood Pla             | in            | Year         | Land                |                                       | Assessed         |                  | 1            | Taxabl             |
|                                                                                                                                                                                                                                                                                                                                                                                                                                                                                                                                                                                                                                                                                                                                                                                                                                                                                                                                                                                                                                                                                                                                                                                                                                                                                                                                                                                                                                                                                                                                                                                                                                                                                                                                                                                                                                                                                                                                                                                                                                                                                                                                | 24,000             | Mile e trib           | T.Tl          | 2017         | Value 51,300        |                                       | Value<br>149,500 |                  | Other        | Value<br>146,5870  |
| CELL MAN COLOR                                                                                                                                                                                                                                                                                                                                                                                                                                                                                                                                                                                                                                                                                                                                                                                                                                                                                                                                                                                                                                                                                                                                                                                                                                                                                                                                                                                                                                                                                                                                                                                                                                                                                                                                                                                                                                                                                                                                                                                                                                                                                                                 |                    | Who When TPC 12/02/20 |               |              | 55,700              | ·                                     | 149,300          |                  |              | 145,2800           |
| The Equalizer. Copyri                                                                                                                                                                                                                                                                                                                                                                                                                                                                                                                                                                                                                                                                                                                                                                                                                                                                                                                                                                                                                                                                                                                                                                                                                                                                                                                                                                                                                                                                                                                                                                                                                                                                                                                                                                                                                                                                                                                                                                                                                                                                                                          | _                  |                       |               |              | 71,700              | ·                                     | 160,900          |                  |              | 144,846            |
| Licensed To: Township<br>Missaukee, Michigan                                                                                                                                                                                                                                                                                                                                                                                                                                                                                                                                                                                                                                                                                                                                                                                                                                                                                                                                                                                                                                                                                                                                                                                                                                                                                                                                                                                                                                                                                                                                                                                                                                                                                                                                                                                                                                                                                                                                                                                                                                                                                   | of Lake, County of | TPC 12/20/20          |               |              | 90,100              | ·                                     | 169,600          |                  |              | 142,565            |
| MICHIGAN                                                                                                                                                                                                                                                                                                                                                                                                                                                                                                                                                                                                                                                                                                                                                                                                                                                                                                                                                                                                                                                                                                                                                                                                                                                                                                                                                                                                                                                                                                                                                                                                                                                                                                                                                                                                                                                                                                                                                                                                                                                                                                                       |                    |                       |               | 2011         | ) ) ) , 101         | 77,300                                | 100,000          |                  |              | 1 12,3030          |