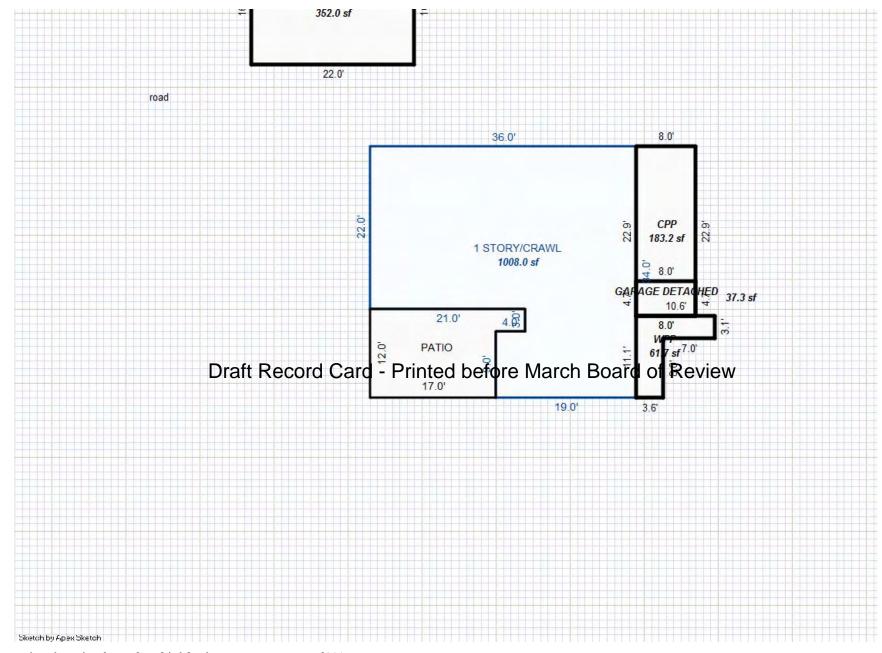

| Parcel Number: 009-56                                                                                                                                                                                                                                                                                                                                                                                                                                                                                                                                                                                                                                                                                                                                                                                                                                                                                                                                                                                                                                                                                                                                                                                                                                                                                                                                                                                                                                                                                                                                                                                                                                                                                                                                                                                                                                                                                                                                                                                                                                                                                                          | 50-001-00          | Jurisdiction:         | LAKE TOWN     | SHIP         | (                   | County: Missaukee                     |                  | Printed on       |              | 01/19/2017         |
|--------------------------------------------------------------------------------------------------------------------------------------------------------------------------------------------------------------------------------------------------------------------------------------------------------------------------------------------------------------------------------------------------------------------------------------------------------------------------------------------------------------------------------------------------------------------------------------------------------------------------------------------------------------------------------------------------------------------------------------------------------------------------------------------------------------------------------------------------------------------------------------------------------------------------------------------------------------------------------------------------------------------------------------------------------------------------------------------------------------------------------------------------------------------------------------------------------------------------------------------------------------------------------------------------------------------------------------------------------------------------------------------------------------------------------------------------------------------------------------------------------------------------------------------------------------------------------------------------------------------------------------------------------------------------------------------------------------------------------------------------------------------------------------------------------------------------------------------------------------------------------------------------------------------------------------------------------------------------------------------------------------------------------------------------------------------------------------------------------------------------------|--------------------|-----------------------|---------------|--------------|---------------------|---------------------------------------|------------------|------------------|--------------|--------------------|
| Grantor                                                                                                                                                                                                                                                                                                                                                                                                                                                                                                                                                                                                                                                                                                                                                                                                                                                                                                                                                                                                                                                                                                                                                                                                                                                                                                                                                                                                                                                                                                                                                                                                                                                                                                                                                                                                                                                                                                                                                                                                                                                                                                                        | Grantee            |                       | Sale<br>Price | Sale<br>Date | Inst.<br>Type       | Terms of Sale                         | Libe<br>& Pa     |                  | rified       | Prcnt.<br>Trans.   |
|                                                                                                                                                                                                                                                                                                                                                                                                                                                                                                                                                                                                                                                                                                                                                                                                                                                                                                                                                                                                                                                                                                                                                                                                                                                                                                                                                                                                                                                                                                                                                                                                                                                                                                                                                                                                                                                                                                                                                                                                                                                                                                                                |                    |                       |               |              |                     |                                       |                  |                  |              |                    |
| Property Address                                                                                                                                                                                                                                                                                                                                                                                                                                                                                                                                                                                                                                                                                                                                                                                                                                                                                                                                                                                                                                                                                                                                                                                                                                                                                                                                                                                                                                                                                                                                                                                                                                                                                                                                                                                                                                                                                                                                                                                                                                                                                                               |                    | Class: 401 R          | ESIDENTIAL.   | Zoning:      | Bui                 | lding Permit(s)                       |                  | ate Number       | .  q+        | atus               |
| 105 NORA DR                                                                                                                                                                                                                                                                                                                                                                                                                                                                                                                                                                                                                                                                                                                                                                                                                                                                                                                                                                                                                                                                                                                                                                                                                                                                                                                                                                                                                                                                                                                                                                                                                                                                                                                                                                                                                                                                                                                                                                                                                                                                                                                    |                    | School: LAKE          |               |              | Dull                | eding remite(b)                       |                  | acc Ivanibei     | 50           |                    |
| 105 NORA DR                                                                                                                                                                                                                                                                                                                                                                                                                                                                                                                                                                                                                                                                                                                                                                                                                                                                                                                                                                                                                                                                                                                                                                                                                                                                                                                                                                                                                                                                                                                                                                                                                                                                                                                                                                                                                                                                                                                                                                                                                                                                                                                    |                    | P.R.E. 100%           |               |              |                     |                                       |                  |                  |              |                    |
| Owner's Name/Address                                                                                                                                                                                                                                                                                                                                                                                                                                                                                                                                                                                                                                                                                                                                                                                                                                                                                                                                                                                                                                                                                                                                                                                                                                                                                                                                                                                                                                                                                                                                                                                                                                                                                                                                                                                                                                                                                                                                                                                                                                                                                                           |                    | MAP #:                | 0,,2,,1,,1    |              |                     |                                       |                  |                  |              |                    |
| MAHER LORAINE M TRUSTE                                                                                                                                                                                                                                                                                                                                                                                                                                                                                                                                                                                                                                                                                                                                                                                                                                                                                                                                                                                                                                                                                                                                                                                                                                                                                                                                                                                                                                                                                                                                                                                                                                                                                                                                                                                                                                                                                                                                                                                                                                                                                                         | CE                 | ⊣                     | TCV 298,942   | TCV/TFA:     | 129.19              |                                       |                  |                  |              |                    |
| 105 NORA DR<br>LAKE CITY MI 49651                                                                                                                                                                                                                                                                                                                                                                                                                                                                                                                                                                                                                                                                                                                                                                                                                                                                                                                                                                                                                                                                                                                                                                                                                                                                                                                                                                                                                                                                                                                                                                                                                                                                                                                                                                                                                                                                                                                                                                                                                                                                                              |                    | X Improved            | Vacant        |              |                     | tes for Land Tab                      | le RES 3.LAKE    | MISSAUKEE NOR    | TH SHORE ARE | AS                 |
|                                                                                                                                                                                                                                                                                                                                                                                                                                                                                                                                                                                                                                                                                                                                                                                                                                                                                                                                                                                                                                                                                                                                                                                                                                                                                                                                                                                                                                                                                                                                                                                                                                                                                                                                                                                                                                                                                                                                                                                                                                                                                                                                |                    | Public                |               |              |                     | * ]                                   | Factors *        |                  |              |                    |
|                                                                                                                                                                                                                                                                                                                                                                                                                                                                                                                                                                                                                                                                                                                                                                                                                                                                                                                                                                                                                                                                                                                                                                                                                                                                                                                                                                                                                                                                                                                                                                                                                                                                                                                                                                                                                                                                                                                                                                                                                                                                                                                                |                    | Improveme             | nts           | Descri       |                     | ontage Depth Fro                      |                  |                  | on           | Value              |
| Tax Description                                                                                                                                                                                                                                                                                                                                                                                                                                                                                                                                                                                                                                                                                                                                                                                                                                                                                                                                                                                                                                                                                                                                                                                                                                                                                                                                                                                                                                                                                                                                                                                                                                                                                                                                                                                                                                                                                                                                                                                                                                                                                                                |                    | Dirt Road             |               |              |                     | 60.00 129.00 0.78 77.00 129.00 0.83   |                  | 00 100<br>50 100 |              | 46,836<br>55,784   |
| . SECS 2 & 1 T22N R8W                                                                                                                                                                                                                                                                                                                                                                                                                                                                                                                                                                                                                                                                                                                                                                                                                                                                                                                                                                                                                                                                                                                                                                                                                                                                                                                                                                                                                                                                                                                                                                                                                                                                                                                                                                                                                                                                                                                                                                                                                                                                                                          | LOTS 1, 2, & 37.   | Gravel Ro X Paved Roa |               |              |                     | it Feet, 0.41 Tota                    |                  | tal Est. Land    | Value =      | 102,620            |
| REDMAN ISLE. Comments/Influences                                                                                                                                                                                                                                                                                                                                                                                                                                                                                                                                                                                                                                                                                                                                                                                                                                                                                                                                                                                                                                                                                                                                                                                                                                                                                                                                                                                                                                                                                                                                                                                                                                                                                                                                                                                                                                                                                                                                                                                                                                                                                               |                    | Storm Sew             | er            | Land I       | mprovement          | Cost Estimates                        |                  |                  |              |                    |
| FF COMPUTED BY 87.17                                                                                                                                                                                                                                                                                                                                                                                                                                                                                                                                                                                                                                                                                                                                                                                                                                                                                                                                                                                                                                                                                                                                                                                                                                                                                                                                                                                                                                                                                                                                                                                                                                                                                                                                                                                                                                                                                                                                                                                                                                                                                                           | L10 E7             | Sidewalk<br>  Water   |               | Descri       |                     |                                       | Rate Coun        | tyMult. Size     | %Good Ca     | ash Value          |
| DEPTH 77.28+20.21+23.7                                                                                                                                                                                                                                                                                                                                                                                                                                                                                                                                                                                                                                                                                                                                                                                                                                                                                                                                                                                                                                                                                                                                                                                                                                                                                                                                                                                                                                                                                                                                                                                                                                                                                                                                                                                                                                                                                                                                                                                                                                                                                                         |                    | X Sewer               |               | Shed:        | Wood Frame          |                                       | 12.07 1          | .00 80           | 45           | 435                |
|                                                                                                                                                                                                                                                                                                                                                                                                                                                                                                                                                                                                                                                                                                                                                                                                                                                                                                                                                                                                                                                                                                                                                                                                                                                                                                                                                                                                                                                                                                                                                                                                                                                                                                                                                                                                                                                                                                                                                                                                                                                                                                                                |                    | X Electric            |               |              |                     | . Cost Land Improv                    |                  |                  |              |                    |
|                                                                                                                                                                                                                                                                                                                                                                                                                                                                                                                                                                                                                                                                                                                                                                                                                                                                                                                                                                                                                                                                                                                                                                                                                                                                                                                                                                                                                                                                                                                                                                                                                                                                                                                                                                                                                                                                                                                                                                                                                                                                                                                                |                    | X Gas                 |               | Descri       | ption<br>TMDRAVE 25 | 500                                   | Rate Coun        | tyMult. Size     | %Good Ca     | ash Value<br>2,425 |
|                                                                                                                                                                                                                                                                                                                                                                                                                                                                                                                                                                                                                                                                                                                                                                                                                                                                                                                                                                                                                                                                                                                                                                                                                                                                                                                                                                                                                                                                                                                                                                                                                                                                                                                                                                                                                                                                                                                                                                                                                                                                                                                                | D                  |                       | Utilities     | Printe       | d before            | <sup>500</sup><br><b>⊬March⊤Bea</b> i | rd of Revie      | True Cash        | Value =      | 2,860              |
|                                                                                                                                                                                                                                                                                                                                                                                                                                                                                                                                                                                                                                                                                                                                                                                                                                                                                                                                                                                                                                                                                                                                                                                                                                                                                                                                                                                                                                                                                                                                                                                                                                                                                                                                                                                                                                                                                                                                                                                                                                                                                                                                |                    | Undergrou             |               | _            |                     |                                       |                  |                  |              |                    |
|                                                                                                                                                                                                                                                                                                                                                                                                                                                                                                                                                                                                                                                                                                                                                                                                                                                                                                                                                                                                                                                                                                                                                                                                                                                                                                                                                                                                                                                                                                                                                                                                                                                                                                                                                                                                                                                                                                                                                                                                                                                                                                                                |                    | Topograph<br>Site     | y of          |              |                     |                                       |                  |                  |              |                    |
|                                                                                                                                                                                                                                                                                                                                                                                                                                                                                                                                                                                                                                                                                                                                                                                                                                                                                                                                                                                                                                                                                                                                                                                                                                                                                                                                                                                                                                                                                                                                                                                                                                                                                                                                                                                                                                                                                                                                                                                                                                                                                                                                |                    | Level                 |               |              |                     |                                       |                  |                  |              |                    |
| A CONTRACTOR OF THE CONTRACTOR |                    | Rolling               |               |              |                     |                                       |                  |                  |              |                    |
|                                                                                                                                                                                                                                                                                                                                                                                                                                                                                                                                                                                                                                                                                                                                                                                                                                                                                                                                                                                                                                                                                                                                                                                                                                                                                                                                                                                                                                                                                                                                                                                                                                                                                                                                                                                                                                                                                                                                                                                                                                                                                                                                |                    | Low<br>X High         |               |              |                     |                                       |                  |                  |              |                    |
| 444                                                                                                                                                                                                                                                                                                                                                                                                                                                                                                                                                                                                                                                                                                                                                                                                                                                                                                                                                                                                                                                                                                                                                                                                                                                                                                                                                                                                                                                                                                                                                                                                                                                                                                                                                                                                                                                                                                                                                                                                                                                                                                                            | MAN A              | X Landscape           | d             |              |                     |                                       |                  |                  |              |                    |
| AND THE REAL PROPERTY.                                                                                                                                                                                                                                                                                                                                                                                                                                                                                                                                                                                                                                                                                                                                                                                                                                                                                                                                                                                                                                                                                                                                                                                                                                                                                                                                                                                                                                                                                                                                                                                                                                                                                                                                                                                                                                                                                                                                                                                                                                                                                                         | 18 Mg              | Swamp                 |               |              |                     |                                       |                  |                  |              |                    |
|                                                                                                                                                                                                                                                                                                                                                                                                                                                                                                                                                                                                                                                                                                                                                                                                                                                                                                                                                                                                                                                                                                                                                                                                                                                                                                                                                                                                                                                                                                                                                                                                                                                                                                                                                                                                                                                                                                                                                                                                                                                                                                                                |                    | Wooded                |               |              |                     |                                       |                  |                  |              |                    |
|                                                                                                                                                                                                                                                                                                                                                                                                                                                                                                                                                                                                                                                                                                                                                                                                                                                                                                                                                                                                                                                                                                                                                                                                                                                                                                                                                                                                                                                                                                                                                                                                                                                                                                                                                                                                                                                                                                                                                                                                                                                                                                                                |                    | Pond                  |               |              |                     |                                       |                  |                  |              |                    |
|                                                                                                                                                                                                                                                                                                                                                                                                                                                                                                                                                                                                                                                                                                                                                                                                                                                                                                                                                                                                                                                                                                                                                                                                                                                                                                                                                                                                                                                                                                                                                                                                                                                                                                                                                                                                                                                                                                                                                                                                                                                                                                                                |                    | X Waterfron<br>Ravine | τ             |              |                     |                                       |                  |                  |              |                    |
|                                                                                                                                                                                                                                                                                                                                                                                                                                                                                                                                                                                                                                                                                                                                                                                                                                                                                                                                                                                                                                                                                                                                                                                                                                                                                                                                                                                                                                                                                                                                                                                                                                                                                                                                                                                                                                                                                                                                                                                                                                                                                                                                | I IN THE REST      | Wetland               |               |              |                     |                                       |                  |                  |              |                    |
|                                                                                                                                                                                                                                                                                                                                                                                                                                                                                                                                                                                                                                                                                                                                                                                                                                                                                                                                                                                                                                                                                                                                                                                                                                                                                                                                                                                                                                                                                                                                                                                                                                                                                                                                                                                                                                                                                                                                                                                                                                                                                                                                |                    | Flood Pla             | in            | Year         | Land                |                                       | Assessed         |                  | 1            | Taxabl             |
|                                                                                                                                                                                                                                                                                                                                                                                                                                                                                                                                                                                                                                                                                                                                                                                                                                                                                                                                                                                                                                                                                                                                                                                                                                                                                                                                                                                                                                                                                                                                                                                                                                                                                                                                                                                                                                                                                                                                                                                                                                                                                                                                | 24,000             | Mile e trib           | T.Tl          | 2017         | Value 51,300        |                                       | Value<br>149,500 |                  | Other        | Value<br>146,5870  |
| CELL MAN COLOR                                                                                                                                                                                                                                                                                                                                                                                                                                                                                                                                                                                                                                                                                                                                                                                                                                                                                                                                                                                                                                                                                                                                                                                                                                                                                                                                                                                                                                                                                                                                                                                                                                                                                                                                                                                                                                                                                                                                                                                                                                                                                                                 |                    | Who When TPC 12/02/20 |               |              | 55,700              | ·                                     | 149,300          |                  |              | 145,2800           |
| The Equalizer. Copyri                                                                                                                                                                                                                                                                                                                                                                                                                                                                                                                                                                                                                                                                                                                                                                                                                                                                                                                                                                                                                                                                                                                                                                                                                                                                                                                                                                                                                                                                                                                                                                                                                                                                                                                                                                                                                                                                                                                                                                                                                                                                                                          | _                  |                       |               |              | 71,700              | ·                                     | 160,900          |                  |              | 144,846            |
| Licensed To: Township<br>Missaukee, Michigan                                                                                                                                                                                                                                                                                                                                                                                                                                                                                                                                                                                                                                                                                                                                                                                                                                                                                                                                                                                                                                                                                                                                                                                                                                                                                                                                                                                                                                                                                                                                                                                                                                                                                                                                                                                                                                                                                                                                                                                                                                                                                   | of Lake, County of | TPC 12/20/20          |               |              | 90,100              | ·                                     | 169,600          |                  |              | 142,565            |
| MICHIGAN                                                                                                                                                                                                                                                                                                                                                                                                                                                                                                                                                                                                                                                                                                                                                                                                                                                                                                                                                                                                                                                                                                                                                                                                                                                                                                                                                                                                                                                                                                                                                                                                                                                                                                                                                                                                                                                                                                                                                                                                                                                                                                                       |                    |                       |               | 2011         | ) ) ) , 101         | 77,300                                | 100,000          |                  |              | 1 12,3030          |