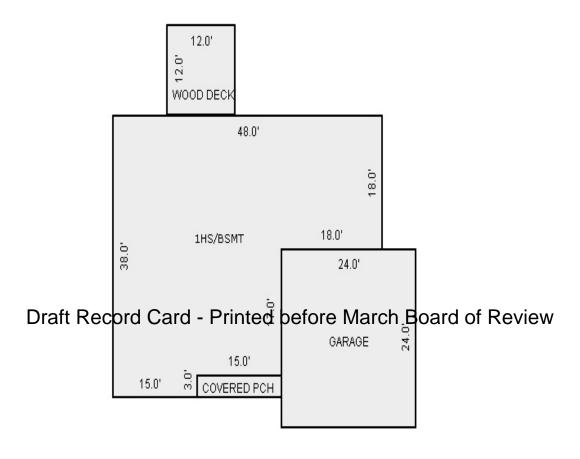

| Parcel Number: 009-56                                                                                                                                                                                                                                                                                                                                                                                                                                                                                                                                                                                                                                                                                                                                                                                                                                                                                                                                                                                                                                                                                                                                                                                                                                                                                                                                                                                                                                                                                                                                                                                                                                                                                                                                                                                                                                                                                                                                                                                                                                                                                                          | 50-001-00          | Jurisdiction:         | LAKE TOWN     | SHIP         | (                   | County: Missaukee                     |                  | Printed on       |              | 01/19/2017         |
|--------------------------------------------------------------------------------------------------------------------------------------------------------------------------------------------------------------------------------------------------------------------------------------------------------------------------------------------------------------------------------------------------------------------------------------------------------------------------------------------------------------------------------------------------------------------------------------------------------------------------------------------------------------------------------------------------------------------------------------------------------------------------------------------------------------------------------------------------------------------------------------------------------------------------------------------------------------------------------------------------------------------------------------------------------------------------------------------------------------------------------------------------------------------------------------------------------------------------------------------------------------------------------------------------------------------------------------------------------------------------------------------------------------------------------------------------------------------------------------------------------------------------------------------------------------------------------------------------------------------------------------------------------------------------------------------------------------------------------------------------------------------------------------------------------------------------------------------------------------------------------------------------------------------------------------------------------------------------------------------------------------------------------------------------------------------------------------------------------------------------------|--------------------|-----------------------|---------------|--------------|---------------------|---------------------------------------|------------------|------------------|--------------|--------------------|
| Grantor                                                                                                                                                                                                                                                                                                                                                                                                                                                                                                                                                                                                                                                                                                                                                                                                                                                                                                                                                                                                                                                                                                                                                                                                                                                                                                                                                                                                                                                                                                                                                                                                                                                                                                                                                                                                                                                                                                                                                                                                                                                                                                                        | Grantee            |                       | Sale<br>Price | Sale<br>Date | Inst.<br>Type       | Terms of Sale                         | Libe<br>& Pa     |                  | rified       | Prcnt.<br>Trans.   |
|                                                                                                                                                                                                                                                                                                                                                                                                                                                                                                                                                                                                                                                                                                                                                                                                                                                                                                                                                                                                                                                                                                                                                                                                                                                                                                                                                                                                                                                                                                                                                                                                                                                                                                                                                                                                                                                                                                                                                                                                                                                                                                                                |                    |                       |               |              |                     |                                       |                  |                  |              |                    |
| Property Address                                                                                                                                                                                                                                                                                                                                                                                                                                                                                                                                                                                                                                                                                                                                                                                                                                                                                                                                                                                                                                                                                                                                                                                                                                                                                                                                                                                                                                                                                                                                                                                                                                                                                                                                                                                                                                                                                                                                                                                                                                                                                                               |                    | Class: 401 R          | ESIDENTIAL.   | Zoning:      | Bui                 | lding Permit(s)                       |                  | ate Number       | .  q+        | atus               |
| 105 NORA DR                                                                                                                                                                                                                                                                                                                                                                                                                                                                                                                                                                                                                                                                                                                                                                                                                                                                                                                                                                                                                                                                                                                                                                                                                                                                                                                                                                                                                                                                                                                                                                                                                                                                                                                                                                                                                                                                                                                                                                                                                                                                                                                    |                    | School: LAKE          |               |              | Dull                | eding remite(b)                       |                  | acc Ivanibei     | 50           |                    |
| 105 NORA DR                                                                                                                                                                                                                                                                                                                                                                                                                                                                                                                                                                                                                                                                                                                                                                                                                                                                                                                                                                                                                                                                                                                                                                                                                                                                                                                                                                                                                                                                                                                                                                                                                                                                                                                                                                                                                                                                                                                                                                                                                                                                                                                    |                    | P.R.E. 100%           |               |              |                     |                                       |                  |                  |              |                    |
| Owner's Name/Address                                                                                                                                                                                                                                                                                                                                                                                                                                                                                                                                                                                                                                                                                                                                                                                                                                                                                                                                                                                                                                                                                                                                                                                                                                                                                                                                                                                                                                                                                                                                                                                                                                                                                                                                                                                                                                                                                                                                                                                                                                                                                                           |                    | MAP #:                | 0,,2,,1,,1    |              |                     |                                       |                  |                  |              |                    |
| MAHER LORAINE M TRUSTE                                                                                                                                                                                                                                                                                                                                                                                                                                                                                                                                                                                                                                                                                                                                                                                                                                                                                                                                                                                                                                                                                                                                                                                                                                                                                                                                                                                                                                                                                                                                                                                                                                                                                                                                                                                                                                                                                                                                                                                                                                                                                                         | CE                 | ⊣                     | TCV 298,942   | TCV/TFA:     | 129.19              |                                       |                  |                  |              |                    |
| 105 NORA DR<br>LAKE CITY MI 49651                                                                                                                                                                                                                                                                                                                                                                                                                                                                                                                                                                                                                                                                                                                                                                                                                                                                                                                                                                                                                                                                                                                                                                                                                                                                                                                                                                                                                                                                                                                                                                                                                                                                                                                                                                                                                                                                                                                                                                                                                                                                                              |                    | X Improved            | Vacant        |              |                     | tes for Land Tab                      | le RES 3.LAKE    | MISSAUKEE NOR    | TH SHORE ARE | AS                 |
|                                                                                                                                                                                                                                                                                                                                                                                                                                                                                                                                                                                                                                                                                                                                                                                                                                                                                                                                                                                                                                                                                                                                                                                                                                                                                                                                                                                                                                                                                                                                                                                                                                                                                                                                                                                                                                                                                                                                                                                                                                                                                                                                |                    | Public                |               |              |                     | * ]                                   | Factors *        |                  |              |                    |
|                                                                                                                                                                                                                                                                                                                                                                                                                                                                                                                                                                                                                                                                                                                                                                                                                                                                                                                                                                                                                                                                                                                                                                                                                                                                                                                                                                                                                                                                                                                                                                                                                                                                                                                                                                                                                                                                                                                                                                                                                                                                                                                                |                    | Improveme             | nts           | Descri       |                     | ontage Depth Fro                      |                  |                  | on           | Value              |
| Tax Description                                                                                                                                                                                                                                                                                                                                                                                                                                                                                                                                                                                                                                                                                                                                                                                                                                                                                                                                                                                                                                                                                                                                                                                                                                                                                                                                                                                                                                                                                                                                                                                                                                                                                                                                                                                                                                                                                                                                                                                                                                                                                                                |                    | Dirt Road             |               |              |                     | 60.00 129.00 0.78 77.00 129.00 0.83   |                  | 00 100<br>50 100 |              | 46,836<br>55,784   |
| . SECS 2 & 1 T22N R8W                                                                                                                                                                                                                                                                                                                                                                                                                                                                                                                                                                                                                                                                                                                                                                                                                                                                                                                                                                                                                                                                                                                                                                                                                                                                                                                                                                                                                                                                                                                                                                                                                                                                                                                                                                                                                                                                                                                                                                                                                                                                                                          | LOTS 1, 2, & 37.   | Gravel Ro X Paved Roa |               |              |                     | it Feet, 0.41 Tota                    |                  | tal Est. Land    | Value =      | 102,620            |
| REDMAN ISLE. Comments/Influences                                                                                                                                                                                                                                                                                                                                                                                                                                                                                                                                                                                                                                                                                                                                                                                                                                                                                                                                                                                                                                                                                                                                                                                                                                                                                                                                                                                                                                                                                                                                                                                                                                                                                                                                                                                                                                                                                                                                                                                                                                                                                               |                    | Storm Sew             | er            | Land I       | mprovement          | Cost Estimates                        |                  |                  |              |                    |
| FF COMPUTED BY 87.17                                                                                                                                                                                                                                                                                                                                                                                                                                                                                                                                                                                                                                                                                                                                                                                                                                                                                                                                                                                                                                                                                                                                                                                                                                                                                                                                                                                                                                                                                                                                                                                                                                                                                                                                                                                                                                                                                                                                                                                                                                                                                                           | L10 E7             | Sidewalk<br>  Water   |               | Descri       |                     |                                       | Rate Coun        | tyMult. Size     | %Good Ca     | ash Value          |
| DEPTH 77.28+20.21+23.7                                                                                                                                                                                                                                                                                                                                                                                                                                                                                                                                                                                                                                                                                                                                                                                                                                                                                                                                                                                                                                                                                                                                                                                                                                                                                                                                                                                                                                                                                                                                                                                                                                                                                                                                                                                                                                                                                                                                                                                                                                                                                                         |                    | X Sewer               |               | Shed:        | Wood Frame          |                                       | 12.07 1          | .00 80           | 45           | 435                |
|                                                                                                                                                                                                                                                                                                                                                                                                                                                                                                                                                                                                                                                                                                                                                                                                                                                                                                                                                                                                                                                                                                                                                                                                                                                                                                                                                                                                                                                                                                                                                                                                                                                                                                                                                                                                                                                                                                                                                                                                                                                                                                                                |                    | X Electric            |               |              |                     | . Cost Land Improv                    |                  |                  |              |                    |
|                                                                                                                                                                                                                                                                                                                                                                                                                                                                                                                                                                                                                                                                                                                                                                                                                                                                                                                                                                                                                                                                                                                                                                                                                                                                                                                                                                                                                                                                                                                                                                                                                                                                                                                                                                                                                                                                                                                                                                                                                                                                                                                                |                    | X Gas                 |               | Descri       | ption<br>TMDRAVE 25 | 500                                   | Rate Coun        | tyMult. Size     | %Good Ca     | ash Value<br>2,425 |
|                                                                                                                                                                                                                                                                                                                                                                                                                                                                                                                                                                                                                                                                                                                                                                                                                                                                                                                                                                                                                                                                                                                                                                                                                                                                                                                                                                                                                                                                                                                                                                                                                                                                                                                                                                                                                                                                                                                                                                                                                                                                                                                                | D                  |                       | Utilities     | Printe       | d before            | <sup>500</sup><br><b>⊬March⊤Bea</b> i | rd of Revie      | True Cash        | Value =      | 2,860              |
|                                                                                                                                                                                                                                                                                                                                                                                                                                                                                                                                                                                                                                                                                                                                                                                                                                                                                                                                                                                                                                                                                                                                                                                                                                                                                                                                                                                                                                                                                                                                                                                                                                                                                                                                                                                                                                                                                                                                                                                                                                                                                                                                |                    | Undergrou             |               | _            |                     |                                       |                  |                  |              |                    |
|                                                                                                                                                                                                                                                                                                                                                                                                                                                                                                                                                                                                                                                                                                                                                                                                                                                                                                                                                                                                                                                                                                                                                                                                                                                                                                                                                                                                                                                                                                                                                                                                                                                                                                                                                                                                                                                                                                                                                                                                                                                                                                                                |                    | Topograph<br>Site     | y of          |              |                     |                                       |                  |                  |              |                    |
|                                                                                                                                                                                                                                                                                                                                                                                                                                                                                                                                                                                                                                                                                                                                                                                                                                                                                                                                                                                                                                                                                                                                                                                                                                                                                                                                                                                                                                                                                                                                                                                                                                                                                                                                                                                                                                                                                                                                                                                                                                                                                                                                |                    | Level                 |               |              |                     |                                       |                  |                  |              |                    |
| A CONTRACTOR OF THE CONTRACTOR |                    | Rolling               |               |              |                     |                                       |                  |                  |              |                    |
|                                                                                                                                                                                                                                                                                                                                                                                                                                                                                                                                                                                                                                                                                                                                                                                                                                                                                                                                                                                                                                                                                                                                                                                                                                                                                                                                                                                                                                                                                                                                                                                                                                                                                                                                                                                                                                                                                                                                                                                                                                                                                                                                |                    | Low<br>X High         |               |              |                     |                                       |                  |                  |              |                    |
| 444                                                                                                                                                                                                                                                                                                                                                                                                                                                                                                                                                                                                                                                                                                                                                                                                                                                                                                                                                                                                                                                                                                                                                                                                                                                                                                                                                                                                                                                                                                                                                                                                                                                                                                                                                                                                                                                                                                                                                                                                                                                                                                                            | MAN A              | X Landscape           | d             |              |                     |                                       |                  |                  |              |                    |
| AND THE REAL PROPERTY.                                                                                                                                                                                                                                                                                                                                                                                                                                                                                                                                                                                                                                                                                                                                                                                                                                                                                                                                                                                                                                                                                                                                                                                                                                                                                                                                                                                                                                                                                                                                                                                                                                                                                                                                                                                                                                                                                                                                                                                                                                                                                                         | 18 Mg              | Swamp                 |               |              |                     |                                       |                  |                  |              |                    |
|                                                                                                                                                                                                                                                                                                                                                                                                                                                                                                                                                                                                                                                                                                                                                                                                                                                                                                                                                                                                                                                                                                                                                                                                                                                                                                                                                                                                                                                                                                                                                                                                                                                                                                                                                                                                                                                                                                                                                                                                                                                                                                                                |                    | Wooded                |               |              |                     |                                       |                  |                  |              |                    |
|                                                                                                                                                                                                                                                                                                                                                                                                                                                                                                                                                                                                                                                                                                                                                                                                                                                                                                                                                                                                                                                                                                                                                                                                                                                                                                                                                                                                                                                                                                                                                                                                                                                                                                                                                                                                                                                                                                                                                                                                                                                                                                                                |                    | Pond                  |               |              |                     |                                       |                  |                  |              |                    |
|                                                                                                                                                                                                                                                                                                                                                                                                                                                                                                                                                                                                                                                                                                                                                                                                                                                                                                                                                                                                                                                                                                                                                                                                                                                                                                                                                                                                                                                                                                                                                                                                                                                                                                                                                                                                                                                                                                                                                                                                                                                                                                                                |                    | X Waterfron<br>Ravine | τ             |              |                     |                                       |                  |                  |              |                    |
|                                                                                                                                                                                                                                                                                                                                                                                                                                                                                                                                                                                                                                                                                                                                                                                                                                                                                                                                                                                                                                                                                                                                                                                                                                                                                                                                                                                                                                                                                                                                                                                                                                                                                                                                                                                                                                                                                                                                                                                                                                                                                                                                | I IN THE REST      | Wetland               |               |              |                     |                                       |                  |                  |              |                    |
|                                                                                                                                                                                                                                                                                                                                                                                                                                                                                                                                                                                                                                                                                                                                                                                                                                                                                                                                                                                                                                                                                                                                                                                                                                                                                                                                                                                                                                                                                                                                                                                                                                                                                                                                                                                                                                                                                                                                                                                                                                                                                                                                |                    | Flood Pla             | in            | Year         | Land                |                                       | Assessed         |                  | 1            | Taxabl             |
|                                                                                                                                                                                                                                                                                                                                                                                                                                                                                                                                                                                                                                                                                                                                                                                                                                                                                                                                                                                                                                                                                                                                                                                                                                                                                                                                                                                                                                                                                                                                                                                                                                                                                                                                                                                                                                                                                                                                                                                                                                                                                                                                | 24,000             | Mile e trib           | T.Tl          | 2017         | Value 51,300        |                                       | Value<br>149,500 |                  | Other        | Value<br>146,5870  |
| CELL MAN COLOR                                                                                                                                                                                                                                                                                                                                                                                                                                                                                                                                                                                                                                                                                                                                                                                                                                                                                                                                                                                                                                                                                                                                                                                                                                                                                                                                                                                                                                                                                                                                                                                                                                                                                                                                                                                                                                                                                                                                                                                                                                                                                                                 |                    | Who When TPC 12/02/20 |               |              | 55,700              | ·                                     | 149,300          |                  |              | 145,2800           |
| The Equalizer. Copyri                                                                                                                                                                                                                                                                                                                                                                                                                                                                                                                                                                                                                                                                                                                                                                                                                                                                                                                                                                                                                                                                                                                                                                                                                                                                                                                                                                                                                                                                                                                                                                                                                                                                                                                                                                                                                                                                                                                                                                                                                                                                                                          | _                  |                       |               |              | 71,700              | ·                                     | 160,900          |                  |              | 144,846            |
| Licensed To: Township<br>Missaukee, Michigan                                                                                                                                                                                                                                                                                                                                                                                                                                                                                                                                                                                                                                                                                                                                                                                                                                                                                                                                                                                                                                                                                                                                                                                                                                                                                                                                                                                                                                                                                                                                                                                                                                                                                                                                                                                                                                                                                                                                                                                                                                                                                   | of Lake, County of | TPC 12/20/20          |               |              | 90,100              | ·                                     | 169,600          |                  |              | 142,565            |
| MICHIGAN                                                                                                                                                                                                                                                                                                                                                                                                                                                                                                                                                                                                                                                                                                                                                                                                                                                                                                                                                                                                                                                                                                                                                                                                                                                                                                                                                                                                                                                                                                                                                                                                                                                                                                                                                                                                                                                                                                                                                                                                                                                                                                                       |                    |                       |               | 2011         | ) ) ) , 101         | 77,300                                | 100,000          |                  |              | 1 12,3030          |