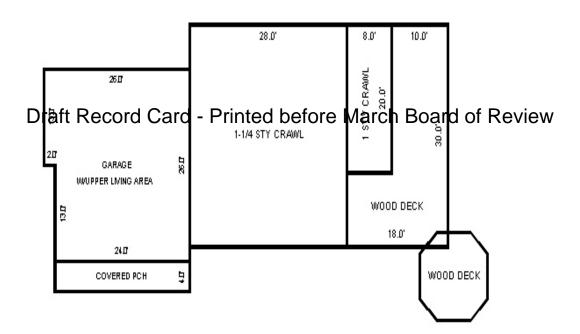

| Parcel Number: 009-56                                                                                                                                                                                                                                                                                                                                                                                                                                                                                                                                                                                                                                                                                                                                                                                                                                                                                                                                                                                                                                                                                                                                                                                                                                                                                                                                                                                                                                                                                                                                                                                                                                                                                                                                                                                                                                                                                                                                                                                                                                                                                                          | 50-001-00          | Jurisdiction:         | LAKE TOWN     | SHIP         | (                   | County: Missaukee                     |                  | Printed on       |              | 01/19/2017         |
|--------------------------------------------------------------------------------------------------------------------------------------------------------------------------------------------------------------------------------------------------------------------------------------------------------------------------------------------------------------------------------------------------------------------------------------------------------------------------------------------------------------------------------------------------------------------------------------------------------------------------------------------------------------------------------------------------------------------------------------------------------------------------------------------------------------------------------------------------------------------------------------------------------------------------------------------------------------------------------------------------------------------------------------------------------------------------------------------------------------------------------------------------------------------------------------------------------------------------------------------------------------------------------------------------------------------------------------------------------------------------------------------------------------------------------------------------------------------------------------------------------------------------------------------------------------------------------------------------------------------------------------------------------------------------------------------------------------------------------------------------------------------------------------------------------------------------------------------------------------------------------------------------------------------------------------------------------------------------------------------------------------------------------------------------------------------------------------------------------------------------------|--------------------|-----------------------|---------------|--------------|---------------------|---------------------------------------|------------------|------------------|--------------|--------------------|
| Grantor                                                                                                                                                                                                                                                                                                                                                                                                                                                                                                                                                                                                                                                                                                                                                                                                                                                                                                                                                                                                                                                                                                                                                                                                                                                                                                                                                                                                                                                                                                                                                                                                                                                                                                                                                                                                                                                                                                                                                                                                                                                                                                                        | Grantee            |                       | Sale<br>Price | Sale<br>Date | Inst.<br>Type       | Terms of Sale                         | Libe<br>& Pa     |                  | rified       | Prcnt.<br>Trans.   |
|                                                                                                                                                                                                                                                                                                                                                                                                                                                                                                                                                                                                                                                                                                                                                                                                                                                                                                                                                                                                                                                                                                                                                                                                                                                                                                                                                                                                                                                                                                                                                                                                                                                                                                                                                                                                                                                                                                                                                                                                                                                                                                                                |                    |                       |               |              |                     |                                       |                  |                  |              |                    |
| Property Address                                                                                                                                                                                                                                                                                                                                                                                                                                                                                                                                                                                                                                                                                                                                                                                                                                                                                                                                                                                                                                                                                                                                                                                                                                                                                                                                                                                                                                                                                                                                                                                                                                                                                                                                                                                                                                                                                                                                                                                                                                                                                                               |                    | Class: 401 R          | ESIDENTIAL.   | Zoning:      | Bui                 | lding Permit(s)                       |                  | ate Number       | .  q+        | atus               |
| 105 NORA DR                                                                                                                                                                                                                                                                                                                                                                                                                                                                                                                                                                                                                                                                                                                                                                                                                                                                                                                                                                                                                                                                                                                                                                                                                                                                                                                                                                                                                                                                                                                                                                                                                                                                                                                                                                                                                                                                                                                                                                                                                                                                                                                    |                    | School: LAKE          |               |              | Dull                | eding remite(b)                       |                  | acc Ivanibei     | 50           |                    |
| 105 NORA DR                                                                                                                                                                                                                                                                                                                                                                                                                                                                                                                                                                                                                                                                                                                                                                                                                                                                                                                                                                                                                                                                                                                                                                                                                                                                                                                                                                                                                                                                                                                                                                                                                                                                                                                                                                                                                                                                                                                                                                                                                                                                                                                    |                    | P.R.E. 100%           |               |              |                     |                                       |                  |                  |              |                    |
| Owner's Name/Address                                                                                                                                                                                                                                                                                                                                                                                                                                                                                                                                                                                                                                                                                                                                                                                                                                                                                                                                                                                                                                                                                                                                                                                                                                                                                                                                                                                                                                                                                                                                                                                                                                                                                                                                                                                                                                                                                                                                                                                                                                                                                                           |                    | MAP #:                | 0,,2,,1,,1    |              |                     |                                       |                  |                  |              |                    |
| MAHER LORAINE M TRUSTE                                                                                                                                                                                                                                                                                                                                                                                                                                                                                                                                                                                                                                                                                                                                                                                                                                                                                                                                                                                                                                                                                                                                                                                                                                                                                                                                                                                                                                                                                                                                                                                                                                                                                                                                                                                                                                                                                                                                                                                                                                                                                                         | CE                 | ⊣                     | TCV 298,942   | TCV/TFA:     | 129.19              |                                       |                  |                  |              |                    |
| 105 NORA DR<br>LAKE CITY MI 49651                                                                                                                                                                                                                                                                                                                                                                                                                                                                                                                                                                                                                                                                                                                                                                                                                                                                                                                                                                                                                                                                                                                                                                                                                                                                                                                                                                                                                                                                                                                                                                                                                                                                                                                                                                                                                                                                                                                                                                                                                                                                                              |                    | X Improved            | Vacant        |              |                     | tes for Land Tab                      | le RES 3.LAKE    | MISSAUKEE NOR    | TH SHORE ARE | AS                 |
|                                                                                                                                                                                                                                                                                                                                                                                                                                                                                                                                                                                                                                                                                                                                                                                                                                                                                                                                                                                                                                                                                                                                                                                                                                                                                                                                                                                                                                                                                                                                                                                                                                                                                                                                                                                                                                                                                                                                                                                                                                                                                                                                |                    | Public                |               |              |                     | * ]                                   | Factors *        |                  |              |                    |
|                                                                                                                                                                                                                                                                                                                                                                                                                                                                                                                                                                                                                                                                                                                                                                                                                                                                                                                                                                                                                                                                                                                                                                                                                                                                                                                                                                                                                                                                                                                                                                                                                                                                                                                                                                                                                                                                                                                                                                                                                                                                                                                                |                    | Improveme             | nts           | Descri       |                     | ontage Depth Fro                      |                  |                  | on           | Value              |
| Tax Description                                                                                                                                                                                                                                                                                                                                                                                                                                                                                                                                                                                                                                                                                                                                                                                                                                                                                                                                                                                                                                                                                                                                                                                                                                                                                                                                                                                                                                                                                                                                                                                                                                                                                                                                                                                                                                                                                                                                                                                                                                                                                                                |                    | Dirt Road             |               |              |                     | 60.00 129.00 0.78 77.00 129.00 0.83   |                  | 00 100<br>50 100 |              | 46,836<br>55,784   |
| . SECS 2 & 1 T22N R8W                                                                                                                                                                                                                                                                                                                                                                                                                                                                                                                                                                                                                                                                                                                                                                                                                                                                                                                                                                                                                                                                                                                                                                                                                                                                                                                                                                                                                                                                                                                                                                                                                                                                                                                                                                                                                                                                                                                                                                                                                                                                                                          | LOTS 1, 2, & 37.   | Gravel Ro X Paved Roa |               |              |                     | it Feet, 0.41 Tota                    |                  | tal Est. Land    | Value =      | 102,620            |
| REDMAN ISLE. Comments/Influences                                                                                                                                                                                                                                                                                                                                                                                                                                                                                                                                                                                                                                                                                                                                                                                                                                                                                                                                                                                                                                                                                                                                                                                                                                                                                                                                                                                                                                                                                                                                                                                                                                                                                                                                                                                                                                                                                                                                                                                                                                                                                               |                    | Storm Sew             | er            | Land I       | mprovement          | Cost Estimates                        |                  |                  |              |                    |
| FF COMPUTED BY 87.17                                                                                                                                                                                                                                                                                                                                                                                                                                                                                                                                                                                                                                                                                                                                                                                                                                                                                                                                                                                                                                                                                                                                                                                                                                                                                                                                                                                                                                                                                                                                                                                                                                                                                                                                                                                                                                                                                                                                                                                                                                                                                                           | L10 E7             | Sidewalk<br>  Water   |               | Descri       |                     |                                       | Rate Coun        | tyMult. Size     | %Good Ca     | ash Value          |
| DEPTH 77.28+20.21+23.7                                                                                                                                                                                                                                                                                                                                                                                                                                                                                                                                                                                                                                                                                                                                                                                                                                                                                                                                                                                                                                                                                                                                                                                                                                                                                                                                                                                                                                                                                                                                                                                                                                                                                                                                                                                                                                                                                                                                                                                                                                                                                                         |                    | X Sewer               |               | Shed:        | Wood Frame          |                                       | 12.07 1          | .00 80           | 45           | 435                |
|                                                                                                                                                                                                                                                                                                                                                                                                                                                                                                                                                                                                                                                                                                                                                                                                                                                                                                                                                                                                                                                                                                                                                                                                                                                                                                                                                                                                                                                                                                                                                                                                                                                                                                                                                                                                                                                                                                                                                                                                                                                                                                                                |                    | X Electric            |               |              |                     | . Cost Land Improv                    |                  |                  |              |                    |
|                                                                                                                                                                                                                                                                                                                                                                                                                                                                                                                                                                                                                                                                                                                                                                                                                                                                                                                                                                                                                                                                                                                                                                                                                                                                                                                                                                                                                                                                                                                                                                                                                                                                                                                                                                                                                                                                                                                                                                                                                                                                                                                                |                    | X Gas                 |               | Descri       | ption<br>TMDRAVE 25 | 500                                   | Rate Coun        | tyMult. Size     | %Good Ca     | ash Value<br>2,425 |
|                                                                                                                                                                                                                                                                                                                                                                                                                                                                                                                                                                                                                                                                                                                                                                                                                                                                                                                                                                                                                                                                                                                                                                                                                                                                                                                                                                                                                                                                                                                                                                                                                                                                                                                                                                                                                                                                                                                                                                                                                                                                                                                                | D                  |                       | Utilities     | Printe       | d before            | <sup>500</sup><br><b>⊬March⊤Bea</b> i | rd of Revie      | True Cash        | Value =      | 2,860              |
|                                                                                                                                                                                                                                                                                                                                                                                                                                                                                                                                                                                                                                                                                                                                                                                                                                                                                                                                                                                                                                                                                                                                                                                                                                                                                                                                                                                                                                                                                                                                                                                                                                                                                                                                                                                                                                                                                                                                                                                                                                                                                                                                |                    | Undergrou             |               | _            |                     |                                       |                  |                  |              |                    |
|                                                                                                                                                                                                                                                                                                                                                                                                                                                                                                                                                                                                                                                                                                                                                                                                                                                                                                                                                                                                                                                                                                                                                                                                                                                                                                                                                                                                                                                                                                                                                                                                                                                                                                                                                                                                                                                                                                                                                                                                                                                                                                                                |                    | Topograph<br>Site     | y of          |              |                     |                                       |                  |                  |              |                    |
|                                                                                                                                                                                                                                                                                                                                                                                                                                                                                                                                                                                                                                                                                                                                                                                                                                                                                                                                                                                                                                                                                                                                                                                                                                                                                                                                                                                                                                                                                                                                                                                                                                                                                                                                                                                                                                                                                                                                                                                                                                                                                                                                |                    | Level                 |               |              |                     |                                       |                  |                  |              |                    |
| A CONTRACTOR OF THE CONTRACTOR |                    | Rolling               |               |              |                     |                                       |                  |                  |              |                    |
|                                                                                                                                                                                                                                                                                                                                                                                                                                                                                                                                                                                                                                                                                                                                                                                                                                                                                                                                                                                                                                                                                                                                                                                                                                                                                                                                                                                                                                                                                                                                                                                                                                                                                                                                                                                                                                                                                                                                                                                                                                                                                                                                |                    | Low<br>X High         |               |              |                     |                                       |                  |                  |              |                    |
| 444                                                                                                                                                                                                                                                                                                                                                                                                                                                                                                                                                                                                                                                                                                                                                                                                                                                                                                                                                                                                                                                                                                                                                                                                                                                                                                                                                                                                                                                                                                                                                                                                                                                                                                                                                                                                                                                                                                                                                                                                                                                                                                                            | MAN A              | X Landscape           | d             |              |                     |                                       |                  |                  |              |                    |
| AND THE REAL PROPERTY.                                                                                                                                                                                                                                                                                                                                                                                                                                                                                                                                                                                                                                                                                                                                                                                                                                                                                                                                                                                                                                                                                                                                                                                                                                                                                                                                                                                                                                                                                                                                                                                                                                                                                                                                                                                                                                                                                                                                                                                                                                                                                                         | 18 Mg              | Swamp                 |               |              |                     |                                       |                  |                  |              |                    |
|                                                                                                                                                                                                                                                                                                                                                                                                                                                                                                                                                                                                                                                                                                                                                                                                                                                                                                                                                                                                                                                                                                                                                                                                                                                                                                                                                                                                                                                                                                                                                                                                                                                                                                                                                                                                                                                                                                                                                                                                                                                                                                                                |                    | Wooded                |               |              |                     |                                       |                  |                  |              |                    |
|                                                                                                                                                                                                                                                                                                                                                                                                                                                                                                                                                                                                                                                                                                                                                                                                                                                                                                                                                                                                                                                                                                                                                                                                                                                                                                                                                                                                                                                                                                                                                                                                                                                                                                                                                                                                                                                                                                                                                                                                                                                                                                                                |                    | Pond                  |               |              |                     |                                       |                  |                  |              |                    |
|                                                                                                                                                                                                                                                                                                                                                                                                                                                                                                                                                                                                                                                                                                                                                                                                                                                                                                                                                                                                                                                                                                                                                                                                                                                                                                                                                                                                                                                                                                                                                                                                                                                                                                                                                                                                                                                                                                                                                                                                                                                                                                                                |                    | X Waterfron<br>Ravine | τ             |              |                     |                                       |                  |                  |              |                    |
|                                                                                                                                                                                                                                                                                                                                                                                                                                                                                                                                                                                                                                                                                                                                                                                                                                                                                                                                                                                                                                                                                                                                                                                                                                                                                                                                                                                                                                                                                                                                                                                                                                                                                                                                                                                                                                                                                                                                                                                                                                                                                                                                | I IN THE REST      | Wetland               |               |              |                     |                                       |                  |                  |              |                    |
|                                                                                                                                                                                                                                                                                                                                                                                                                                                                                                                                                                                                                                                                                                                                                                                                                                                                                                                                                                                                                                                                                                                                                                                                                                                                                                                                                                                                                                                                                                                                                                                                                                                                                                                                                                                                                                                                                                                                                                                                                                                                                                                                |                    | Flood Pla             | in            | Year         | Land                |                                       | Assessed         |                  | 1            | Taxabl             |
|                                                                                                                                                                                                                                                                                                                                                                                                                                                                                                                                                                                                                                                                                                                                                                                                                                                                                                                                                                                                                                                                                                                                                                                                                                                                                                                                                                                                                                                                                                                                                                                                                                                                                                                                                                                                                                                                                                                                                                                                                                                                                                                                | 24,000             | Mile e trib           | T.Tl          | 2017         | Value 51,300        |                                       | Value<br>149,500 |                  | Other        | Value<br>146,5870  |
| CELL MAN COLOR                                                                                                                                                                                                                                                                                                                                                                                                                                                                                                                                                                                                                                                                                                                                                                                                                                                                                                                                                                                                                                                                                                                                                                                                                                                                                                                                                                                                                                                                                                                                                                                                                                                                                                                                                                                                                                                                                                                                                                                                                                                                                                                 |                    | Who When TPC 12/02/20 |               |              | 55,700              | ·                                     | 149,300          |                  |              | 145,2800           |
| The Equalizer. Copyri                                                                                                                                                                                                                                                                                                                                                                                                                                                                                                                                                                                                                                                                                                                                                                                                                                                                                                                                                                                                                                                                                                                                                                                                                                                                                                                                                                                                                                                                                                                                                                                                                                                                                                                                                                                                                                                                                                                                                                                                                                                                                                          | _                  |                       |               |              | 71,700              | ·                                     | 160,900          |                  |              | 144,846            |
| Licensed To: Township<br>Missaukee, Michigan                                                                                                                                                                                                                                                                                                                                                                                                                                                                                                                                                                                                                                                                                                                                                                                                                                                                                                                                                                                                                                                                                                                                                                                                                                                                                                                                                                                                                                                                                                                                                                                                                                                                                                                                                                                                                                                                                                                                                                                                                                                                                   | of Lake, County of | TPC 12/20/20          |               |              | 90,100              | ·                                     | 169,600          |                  |              | 142,565            |
| MICHIGAN                                                                                                                                                                                                                                                                                                                                                                                                                                                                                                                                                                                                                                                                                                                                                                                                                                                                                                                                                                                                                                                                                                                                                                                                                                                                                                                                                                                                                                                                                                                                                                                                                                                                                                                                                                                                                                                                                                                                                                                                                                                                                                                       |                    |                       |               | 2011         | ) ) ) , 101         | 77,300                                | 100,000          |                  |              | 1 12,3030          |