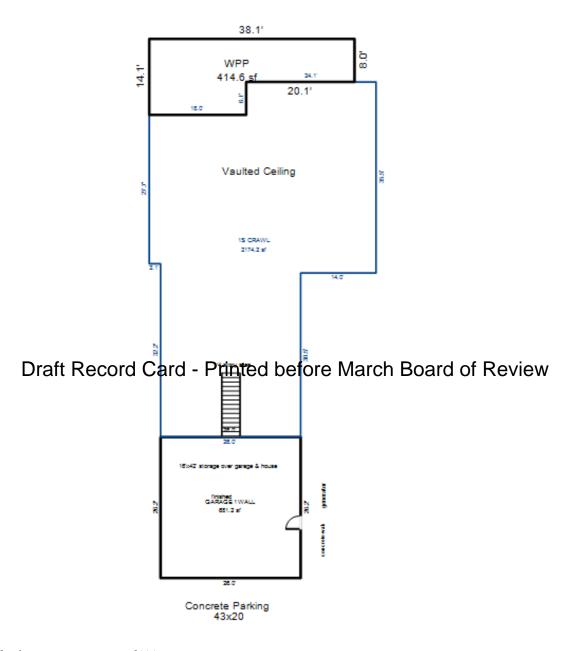

| Parcel Number: 009-56                                                                                                                                                                                                                                                                                                                                                                                                                                                                                                                                                                                                                                                                                                                                                                                                                                                                                                                                                                                                                                                                                                                                                                                                                                                                                                                                                                                                                                                                                                                                                                                                                                                                                                                                                                                                                                                                                                                                                                                                                                                                                                          | 50-001-00          | Jurisdiction:         | LAKE TOWN     | SHIP         | (                   | County: Missaukee                     |                  | Printed on       |              | 01/19/2017         |
|--------------------------------------------------------------------------------------------------------------------------------------------------------------------------------------------------------------------------------------------------------------------------------------------------------------------------------------------------------------------------------------------------------------------------------------------------------------------------------------------------------------------------------------------------------------------------------------------------------------------------------------------------------------------------------------------------------------------------------------------------------------------------------------------------------------------------------------------------------------------------------------------------------------------------------------------------------------------------------------------------------------------------------------------------------------------------------------------------------------------------------------------------------------------------------------------------------------------------------------------------------------------------------------------------------------------------------------------------------------------------------------------------------------------------------------------------------------------------------------------------------------------------------------------------------------------------------------------------------------------------------------------------------------------------------------------------------------------------------------------------------------------------------------------------------------------------------------------------------------------------------------------------------------------------------------------------------------------------------------------------------------------------------------------------------------------------------------------------------------------------------|--------------------|-----------------------|---------------|--------------|---------------------|---------------------------------------|------------------|------------------|--------------|--------------------|
| Grantor                                                                                                                                                                                                                                                                                                                                                                                                                                                                                                                                                                                                                                                                                                                                                                                                                                                                                                                                                                                                                                                                                                                                                                                                                                                                                                                                                                                                                                                                                                                                                                                                                                                                                                                                                                                                                                                                                                                                                                                                                                                                                                                        | Grantee            |                       | Sale<br>Price | Sale<br>Date | Inst.<br>Type       | Terms of Sale                         | Libe<br>& Pa     |                  | rified       | Prcnt.<br>Trans.   |
|                                                                                                                                                                                                                                                                                                                                                                                                                                                                                                                                                                                                                                                                                                                                                                                                                                                                                                                                                                                                                                                                                                                                                                                                                                                                                                                                                                                                                                                                                                                                                                                                                                                                                                                                                                                                                                                                                                                                                                                                                                                                                                                                |                    |                       |               |              |                     |                                       |                  |                  |              |                    |
| Property Address                                                                                                                                                                                                                                                                                                                                                                                                                                                                                                                                                                                                                                                                                                                                                                                                                                                                                                                                                                                                                                                                                                                                                                                                                                                                                                                                                                                                                                                                                                                                                                                                                                                                                                                                                                                                                                                                                                                                                                                                                                                                                                               |                    | Class: 401 R          | ESIDENTIAL.   | Zoning:      | Bui                 | lding Permit(s)                       |                  | ate Number       | .  q+        | atus               |
| 105 NORA DR                                                                                                                                                                                                                                                                                                                                                                                                                                                                                                                                                                                                                                                                                                                                                                                                                                                                                                                                                                                                                                                                                                                                                                                                                                                                                                                                                                                                                                                                                                                                                                                                                                                                                                                                                                                                                                                                                                                                                                                                                                                                                                                    |                    | School: LAKE          |               |              | Dull                | eding remite(b)                       |                  | acc Ivanibei     | 50           |                    |
| 105 NORA DR                                                                                                                                                                                                                                                                                                                                                                                                                                                                                                                                                                                                                                                                                                                                                                                                                                                                                                                                                                                                                                                                                                                                                                                                                                                                                                                                                                                                                                                                                                                                                                                                                                                                                                                                                                                                                                                                                                                                                                                                                                                                                                                    |                    | P.R.E. 100%           |               |              |                     |                                       |                  |                  |              |                    |
| Owner's Name/Address                                                                                                                                                                                                                                                                                                                                                                                                                                                                                                                                                                                                                                                                                                                                                                                                                                                                                                                                                                                                                                                                                                                                                                                                                                                                                                                                                                                                                                                                                                                                                                                                                                                                                                                                                                                                                                                                                                                                                                                                                                                                                                           |                    | MAP #:                | 0,,2,,1,,1    |              |                     |                                       |                  |                  |              |                    |
| MAHER LORAINE M TRUSTE                                                                                                                                                                                                                                                                                                                                                                                                                                                                                                                                                                                                                                                                                                                                                                                                                                                                                                                                                                                                                                                                                                                                                                                                                                                                                                                                                                                                                                                                                                                                                                                                                                                                                                                                                                                                                                                                                                                                                                                                                                                                                                         | CE                 | ⊣                     | TCV 298,942   | TCV/TFA:     | 129.19              |                                       |                  |                  |              |                    |
| 105 NORA DR<br>LAKE CITY MI 49651                                                                                                                                                                                                                                                                                                                                                                                                                                                                                                                                                                                                                                                                                                                                                                                                                                                                                                                                                                                                                                                                                                                                                                                                                                                                                                                                                                                                                                                                                                                                                                                                                                                                                                                                                                                                                                                                                                                                                                                                                                                                                              |                    | X Improved            | Vacant        |              |                     | tes for Land Tab                      | le RES 3.LAKE    | MISSAUKEE NOR    | TH SHORE ARE | AS                 |
|                                                                                                                                                                                                                                                                                                                                                                                                                                                                                                                                                                                                                                                                                                                                                                                                                                                                                                                                                                                                                                                                                                                                                                                                                                                                                                                                                                                                                                                                                                                                                                                                                                                                                                                                                                                                                                                                                                                                                                                                                                                                                                                                |                    | Public                |               |              |                     | * ]                                   | Factors *        |                  |              |                    |
|                                                                                                                                                                                                                                                                                                                                                                                                                                                                                                                                                                                                                                                                                                                                                                                                                                                                                                                                                                                                                                                                                                                                                                                                                                                                                                                                                                                                                                                                                                                                                                                                                                                                                                                                                                                                                                                                                                                                                                                                                                                                                                                                |                    | Improveme             | nts           | Descri       |                     | ontage Depth Fro                      |                  |                  | on           | Value              |
| Tax Description                                                                                                                                                                                                                                                                                                                                                                                                                                                                                                                                                                                                                                                                                                                                                                                                                                                                                                                                                                                                                                                                                                                                                                                                                                                                                                                                                                                                                                                                                                                                                                                                                                                                                                                                                                                                                                                                                                                                                                                                                                                                                                                |                    | Dirt Road             |               |              |                     | 60.00 129.00 0.78 77.00 129.00 0.83   |                  | 00 100<br>50 100 |              | 46,836<br>55,784   |
| . SECS 2 & 1 T22N R8W                                                                                                                                                                                                                                                                                                                                                                                                                                                                                                                                                                                                                                                                                                                                                                                                                                                                                                                                                                                                                                                                                                                                                                                                                                                                                                                                                                                                                                                                                                                                                                                                                                                                                                                                                                                                                                                                                                                                                                                                                                                                                                          | LOTS 1, 2, & 37.   | Gravel Ro X Paved Roa |               |              |                     | it Feet, 0.41 Tota                    |                  | tal Est. Land    | Value =      | 102,620            |
| REDMAN ISLE. Comments/Influences                                                                                                                                                                                                                                                                                                                                                                                                                                                                                                                                                                                                                                                                                                                                                                                                                                                                                                                                                                                                                                                                                                                                                                                                                                                                                                                                                                                                                                                                                                                                                                                                                                                                                                                                                                                                                                                                                                                                                                                                                                                                                               |                    | Storm Sew             | er            | Land I       | mprovement          | Cost Estimates                        |                  |                  |              |                    |
| FF COMPUTED BY 87.17                                                                                                                                                                                                                                                                                                                                                                                                                                                                                                                                                                                                                                                                                                                                                                                                                                                                                                                                                                                                                                                                                                                                                                                                                                                                                                                                                                                                                                                                                                                                                                                                                                                                                                                                                                                                                                                                                                                                                                                                                                                                                                           | L10 E7             | Sidewalk<br>  Water   |               | Descri       |                     |                                       | Rate Coun        | tyMult. Size     | %Good Ca     | ash Value          |
| DEPTH 77.28+20.21+23.7                                                                                                                                                                                                                                                                                                                                                                                                                                                                                                                                                                                                                                                                                                                                                                                                                                                                                                                                                                                                                                                                                                                                                                                                                                                                                                                                                                                                                                                                                                                                                                                                                                                                                                                                                                                                                                                                                                                                                                                                                                                                                                         |                    | X Sewer               |               | Shed:        | Wood Frame          |                                       | 12.07 1          | .00 80           | 45           | 435                |
|                                                                                                                                                                                                                                                                                                                                                                                                                                                                                                                                                                                                                                                                                                                                                                                                                                                                                                                                                                                                                                                                                                                                                                                                                                                                                                                                                                                                                                                                                                                                                                                                                                                                                                                                                                                                                                                                                                                                                                                                                                                                                                                                |                    | X Electric            |               |              |                     | . Cost Land Improv                    |                  |                  |              |                    |
|                                                                                                                                                                                                                                                                                                                                                                                                                                                                                                                                                                                                                                                                                                                                                                                                                                                                                                                                                                                                                                                                                                                                                                                                                                                                                                                                                                                                                                                                                                                                                                                                                                                                                                                                                                                                                                                                                                                                                                                                                                                                                                                                |                    | X Gas                 |               | Descri       | ption<br>TMDRAVE 25 | 500                                   | Rate Coun        | tyMult. Size     | %Good Ca     | ash Value<br>2,425 |
|                                                                                                                                                                                                                                                                                                                                                                                                                                                                                                                                                                                                                                                                                                                                                                                                                                                                                                                                                                                                                                                                                                                                                                                                                                                                                                                                                                                                                                                                                                                                                                                                                                                                                                                                                                                                                                                                                                                                                                                                                                                                                                                                | D                  |                       | Utilities     | Printe       | d before            | <sup>500</sup><br><b>⊬March⊤Bea</b> i | rd of Revie      | True Cash        | Value =      | 2,860              |
|                                                                                                                                                                                                                                                                                                                                                                                                                                                                                                                                                                                                                                                                                                                                                                                                                                                                                                                                                                                                                                                                                                                                                                                                                                                                                                                                                                                                                                                                                                                                                                                                                                                                                                                                                                                                                                                                                                                                                                                                                                                                                                                                |                    | Undergrou             |               | _            |                     |                                       |                  |                  |              |                    |
|                                                                                                                                                                                                                                                                                                                                                                                                                                                                                                                                                                                                                                                                                                                                                                                                                                                                                                                                                                                                                                                                                                                                                                                                                                                                                                                                                                                                                                                                                                                                                                                                                                                                                                                                                                                                                                                                                                                                                                                                                                                                                                                                |                    | Topograph<br>Site     | y of          |              |                     |                                       |                  |                  |              |                    |
|                                                                                                                                                                                                                                                                                                                                                                                                                                                                                                                                                                                                                                                                                                                                                                                                                                                                                                                                                                                                                                                                                                                                                                                                                                                                                                                                                                                                                                                                                                                                                                                                                                                                                                                                                                                                                                                                                                                                                                                                                                                                                                                                |                    | Level                 |               |              |                     |                                       |                  |                  |              |                    |
| A CONTRACTOR OF THE CONTRACTOR |                    | Rolling               |               |              |                     |                                       |                  |                  |              |                    |
|                                                                                                                                                                                                                                                                                                                                                                                                                                                                                                                                                                                                                                                                                                                                                                                                                                                                                                                                                                                                                                                                                                                                                                                                                                                                                                                                                                                                                                                                                                                                                                                                                                                                                                                                                                                                                                                                                                                                                                                                                                                                                                                                |                    | Low<br>X High         |               |              |                     |                                       |                  |                  |              |                    |
| 444                                                                                                                                                                                                                                                                                                                                                                                                                                                                                                                                                                                                                                                                                                                                                                                                                                                                                                                                                                                                                                                                                                                                                                                                                                                                                                                                                                                                                                                                                                                                                                                                                                                                                                                                                                                                                                                                                                                                                                                                                                                                                                                            | MAN A              | X Landscape           | d             |              |                     |                                       |                  |                  |              |                    |
| AND THE REAL PROPERTY.                                                                                                                                                                                                                                                                                                                                                                                                                                                                                                                                                                                                                                                                                                                                                                                                                                                                                                                                                                                                                                                                                                                                                                                                                                                                                                                                                                                                                                                                                                                                                                                                                                                                                                                                                                                                                                                                                                                                                                                                                                                                                                         | 18 Mg              | Swamp                 |               |              |                     |                                       |                  |                  |              |                    |
|                                                                                                                                                                                                                                                                                                                                                                                                                                                                                                                                                                                                                                                                                                                                                                                                                                                                                                                                                                                                                                                                                                                                                                                                                                                                                                                                                                                                                                                                                                                                                                                                                                                                                                                                                                                                                                                                                                                                                                                                                                                                                                                                |                    | Wooded                |               |              |                     |                                       |                  |                  |              |                    |
|                                                                                                                                                                                                                                                                                                                                                                                                                                                                                                                                                                                                                                                                                                                                                                                                                                                                                                                                                                                                                                                                                                                                                                                                                                                                                                                                                                                                                                                                                                                                                                                                                                                                                                                                                                                                                                                                                                                                                                                                                                                                                                                                |                    | Pond                  |               |              |                     |                                       |                  |                  |              |                    |
|                                                                                                                                                                                                                                                                                                                                                                                                                                                                                                                                                                                                                                                                                                                                                                                                                                                                                                                                                                                                                                                                                                                                                                                                                                                                                                                                                                                                                                                                                                                                                                                                                                                                                                                                                                                                                                                                                                                                                                                                                                                                                                                                |                    | X Waterfron<br>Ravine | τ             |              |                     |                                       |                  |                  |              |                    |
|                                                                                                                                                                                                                                                                                                                                                                                                                                                                                                                                                                                                                                                                                                                                                                                                                                                                                                                                                                                                                                                                                                                                                                                                                                                                                                                                                                                                                                                                                                                                                                                                                                                                                                                                                                                                                                                                                                                                                                                                                                                                                                                                | I IN THE REST      | Wetland               |               |              |                     |                                       |                  |                  |              |                    |
|                                                                                                                                                                                                                                                                                                                                                                                                                                                                                                                                                                                                                                                                                                                                                                                                                                                                                                                                                                                                                                                                                                                                                                                                                                                                                                                                                                                                                                                                                                                                                                                                                                                                                                                                                                                                                                                                                                                                                                                                                                                                                                                                |                    | Flood Pla             | in            | Year         | Land                |                                       | Assessed         |                  | 1            | Taxabl             |
|                                                                                                                                                                                                                                                                                                                                                                                                                                                                                                                                                                                                                                                                                                                                                                                                                                                                                                                                                                                                                                                                                                                                                                                                                                                                                                                                                                                                                                                                                                                                                                                                                                                                                                                                                                                                                                                                                                                                                                                                                                                                                                                                | 24,000             | Mile e trib           | T.Tl          | 2017         | Value 51,300        |                                       | Value<br>149,500 |                  | Other        | Value<br>146,5870  |
| CELL MAN COLOR                                                                                                                                                                                                                                                                                                                                                                                                                                                                                                                                                                                                                                                                                                                                                                                                                                                                                                                                                                                                                                                                                                                                                                                                                                                                                                                                                                                                                                                                                                                                                                                                                                                                                                                                                                                                                                                                                                                                                                                                                                                                                                                 |                    | Who When TPC 12/02/20 |               |              | 55,700              | ·                                     | 149,300          |                  |              | 145,2800           |
| The Equalizer. Copyri                                                                                                                                                                                                                                                                                                                                                                                                                                                                                                                                                                                                                                                                                                                                                                                                                                                                                                                                                                                                                                                                                                                                                                                                                                                                                                                                                                                                                                                                                                                                                                                                                                                                                                                                                                                                                                                                                                                                                                                                                                                                                                          | _                  |                       |               |              | 71,700              | ·                                     | 160,900          |                  |              | 144,846            |
| Licensed To: Township<br>Missaukee, Michigan                                                                                                                                                                                                                                                                                                                                                                                                                                                                                                                                                                                                                                                                                                                                                                                                                                                                                                                                                                                                                                                                                                                                                                                                                                                                                                                                                                                                                                                                                                                                                                                                                                                                                                                                                                                                                                                                                                                                                                                                                                                                                   | of Lake, County of | TPC 12/20/20          |               |              | 90,100              | ·                                     | 169,600          |                  |              | 142,565            |
| MICHIGAN                                                                                                                                                                                                                                                                                                                                                                                                                                                                                                                                                                                                                                                                                                                                                                                                                                                                                                                                                                                                                                                                                                                                                                                                                                                                                                                                                                                                                                                                                                                                                                                                                                                                                                                                                                                                                                                                                                                                                                                                                                                                                                                       |                    |                       |               | 2011         | ) ) ) , 101         | 77,300                                | 100,000          |                  |              | 1 12,3030          |