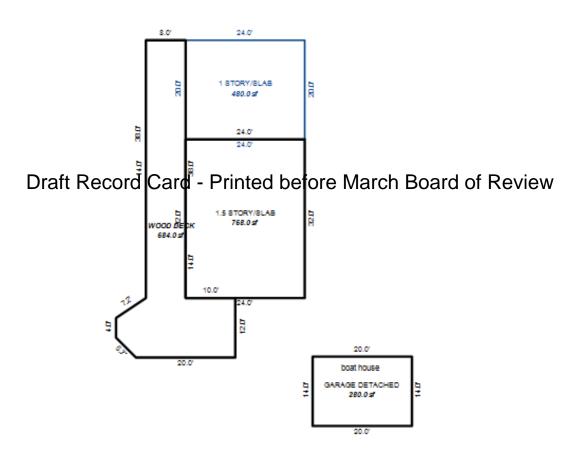

erior: Base Cost Class:CD Exterior: Base Cost Storage area over                 | 630.00  larch Board of Reyiew  1025.00 1575.00 eplaces e 1415.00  ard 5.87  Siding Foundation: 18 Inch (Unfinished 23.24 Siding Foundation: 18 Inch (Unfinished 15.75 garage 3.85 /Comb.%Good= 60/100/100/100/60.0, Dep                                                                                                                                                                                      | 480 22,579 768 48,046 Size Cost  1 630 1 1,975 1 1,325  1 1,025 1 1,575 1 1,415 684 4,015  ) 280 6,507 ) 672 10,584 400 1,540 r.Cost = 83,807                                                                                              |

<sup>\*\*\*</sup> Information herein deemed reliable but not guaranteed\*\*\*





| Parcel Number: 009-590-02  | 22-00