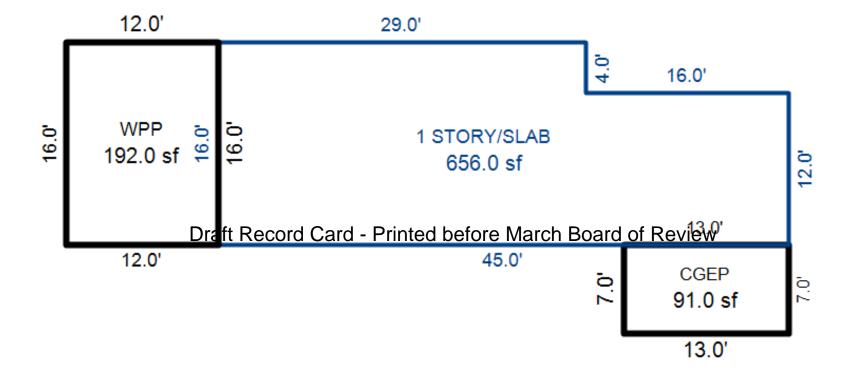

| Parcel Number: 009-56                                                                                                                                                                                                                                                                                                                                                                                                                                                                                                                                                                                                                                                                                                                                                                                                                                                                                                                                                                                                                                                                                                                                                                                                                                                                                                                                                                                                                                                                                                                                                                                                                                                                                                                                                                                                                                                                                                                                                                                                                                                                                                          | 50-001-00          | Jurisdiction:         | LAKE TOWN     | SHIP         | (                   | County: Missaukee                     |                  | Printed on       |              | 01/19/2017         |
|--------------------------------------------------------------------------------------------------------------------------------------------------------------------------------------------------------------------------------------------------------------------------------------------------------------------------------------------------------------------------------------------------------------------------------------------------------------------------------------------------------------------------------------------------------------------------------------------------------------------------------------------------------------------------------------------------------------------------------------------------------------------------------------------------------------------------------------------------------------------------------------------------------------------------------------------------------------------------------------------------------------------------------------------------------------------------------------------------------------------------------------------------------------------------------------------------------------------------------------------------------------------------------------------------------------------------------------------------------------------------------------------------------------------------------------------------------------------------------------------------------------------------------------------------------------------------------------------------------------------------------------------------------------------------------------------------------------------------------------------------------------------------------------------------------------------------------------------------------------------------------------------------------------------------------------------------------------------------------------------------------------------------------------------------------------------------------------------------------------------------------|--------------------|-----------------------|---------------|--------------|---------------------|---------------------------------------|------------------|------------------|--------------|--------------------|
| Grantor                                                                                                                                                                                                                                                                                                                                                                                                                                                                                                                                                                                                                                                                                                                                                                                                                                                                                                                                                                                                                                                                                                                                                                                                                                                                                                                                                                                                                                                                                                                                                                                                                                                                                                                                                                                                                                                                                                                                                                                                                                                                                                                        | Grantee            |                       | Sale<br>Price | Sale<br>Date | Inst.<br>Type       | Terms of Sale                         | Libe<br>& Pa     |                  | rified       | Prcnt.<br>Trans.   |
|                                                                                                                                                                                                                                                                                                                                                                                                                                                                                                                                                                                                                                                                                                                                                                                                                                                                                                                                                                                                                                                                                                                                                                                                                                                                                                                                                                                                                                                                                                                                                                                                                                                                                                                                                                                                                                                                                                                                                                                                                                                                                                                                |                    |                       |               |              |                     |                                       |                  |                  |              |                    |
| Property Address                                                                                                                                                                                                                                                                                                                                                                                                                                                                                                                                                                                                                                                                                                                                                                                                                                                                                                                                                                                                                                                                                                                                                                                                                                                                                                                                                                                                                                                                                                                                                                                                                                                                                                                                                                                                                                                                                                                                                                                                                                                                                                               |                    | Class: 401 R          | ESIDENTIAL.   | Zoning:      | Bui                 | lding Permit(s)                       |                  | ate Number       | .  q+        | atus               |
| 105 NORA DR                                                                                                                                                                                                                                                                                                                                                                                                                                                                                                                                                                                                                                                                                                                                                                                                                                                                                                                                                                                                                                                                                                                                                                                                                                                                                                                                                                                                                                                                                                                                                                                                                                                                                                                                                                                                                                                                                                                                                                                                                                                                                                                    |                    | School: LAKE          |               |              | Dull                | eding remite(b)                       |                  | acc Ivanibei     | 50           |                    |
| 105 NORA DR                                                                                                                                                                                                                                                                                                                                                                                                                                                                                                                                                                                                                                                                                                                                                                                                                                                                                                                                                                                                                                                                                                                                                                                                                                                                                                                                                                                                                                                                                                                                                                                                                                                                                                                                                                                                                                                                                                                                                                                                                                                                                                                    |                    | P.R.E. 100%           |               |              |                     |                                       |                  |                  |              |                    |
| Owner's Name/Address                                                                                                                                                                                                                                                                                                                                                                                                                                                                                                                                                                                                                                                                                                                                                                                                                                                                                                                                                                                                                                                                                                                                                                                                                                                                                                                                                                                                                                                                                                                                                                                                                                                                                                                                                                                                                                                                                                                                                                                                                                                                                                           |                    | MAP #:                | 0,,2,,1,,1    |              |                     |                                       |                  |                  |              |                    |
| MAHER LORAINE M TRUSTE                                                                                                                                                                                                                                                                                                                                                                                                                                                                                                                                                                                                                                                                                                                                                                                                                                                                                                                                                                                                                                                                                                                                                                                                                                                                                                                                                                                                                                                                                                                                                                                                                                                                                                                                                                                                                                                                                                                                                                                                                                                                                                         | CE                 | ⊣                     | TCV 298,942   | TCV/TFA:     | 129.19              |                                       |                  |                  |              |                    |
| 105 NORA DR<br>LAKE CITY MI 49651                                                                                                                                                                                                                                                                                                                                                                                                                                                                                                                                                                                                                                                                                                                                                                                                                                                                                                                                                                                                                                                                                                                                                                                                                                                                                                                                                                                                                                                                                                                                                                                                                                                                                                                                                                                                                                                                                                                                                                                                                                                                                              |                    | X Improved            | Vacant        |              |                     | tes for Land Tab                      | le RES 3.LAKE    | MISSAUKEE NOR    | TH SHORE ARE | AS                 |
|                                                                                                                                                                                                                                                                                                                                                                                                                                                                                                                                                                                                                                                                                                                                                                                                                                                                                                                                                                                                                                                                                                                                                                                                                                                                                                                                                                                                                                                                                                                                                                                                                                                                                                                                                                                                                                                                                                                                                                                                                                                                                                                                |                    | Public                |               |              |                     | * ]                                   | Factors *        |                  |              |                    |
|                                                                                                                                                                                                                                                                                                                                                                                                                                                                                                                                                                                                                                                                                                                                                                                                                                                                                                                                                                                                                                                                                                                                                                                                                                                                                                                                                                                                                                                                                                                                                                                                                                                                                                                                                                                                                                                                                                                                                                                                                                                                                                                                |                    | Improveme             | nts           | Descri       |                     | ontage Depth Fro                      |                  |                  | on           | Value              |
| Tax Description                                                                                                                                                                                                                                                                                                                                                                                                                                                                                                                                                                                                                                                                                                                                                                                                                                                                                                                                                                                                                                                                                                                                                                                                                                                                                                                                                                                                                                                                                                                                                                                                                                                                                                                                                                                                                                                                                                                                                                                                                                                                                                                |                    | Dirt Road             |               |              |                     | 60.00 129.00 0.78 77.00 129.00 0.83   |                  | 00 100<br>50 100 |              | 46,836<br>55,784   |
| . SECS 2 & 1 T22N R8W                                                                                                                                                                                                                                                                                                                                                                                                                                                                                                                                                                                                                                                                                                                                                                                                                                                                                                                                                                                                                                                                                                                                                                                                                                                                                                                                                                                                                                                                                                                                                                                                                                                                                                                                                                                                                                                                                                                                                                                                                                                                                                          | LOTS 1, 2, & 37.   | Gravel Ro X Paved Roa |               |              |                     | it Feet, 0.41 Tota                    |                  | tal Est. Land    | Value =      | 102,620            |
| REDMAN ISLE. Comments/Influences                                                                                                                                                                                                                                                                                                                                                                                                                                                                                                                                                                                                                                                                                                                                                                                                                                                                                                                                                                                                                                                                                                                                                                                                                                                                                                                                                                                                                                                                                                                                                                                                                                                                                                                                                                                                                                                                                                                                                                                                                                                                                               |                    | Storm Sew             | er            | Land I       | mprovement          | Cost Estimates                        |                  |                  |              |                    |
| FF COMPUTED BY 87.17                                                                                                                                                                                                                                                                                                                                                                                                                                                                                                                                                                                                                                                                                                                                                                                                                                                                                                                                                                                                                                                                                                                                                                                                                                                                                                                                                                                                                                                                                                                                                                                                                                                                                                                                                                                                                                                                                                                                                                                                                                                                                                           | L10 E7             | Sidewalk<br>  Water   |               | Descri       |                     |                                       | Rate Coun        | tyMult. Size     | %Good Ca     | ash Value          |
| DEPTH 77.28+20.21+23.7                                                                                                                                                                                                                                                                                                                                                                                                                                                                                                                                                                                                                                                                                                                                                                                                                                                                                                                                                                                                                                                                                                                                                                                                                                                                                                                                                                                                                                                                                                                                                                                                                                                                                                                                                                                                                                                                                                                                                                                                                                                                                                         |                    | X Sewer               |               | Shed:        | Wood Frame          |                                       | 12.07 1          | .00 80           | 45           | 435                |
|                                                                                                                                                                                                                                                                                                                                                                                                                                                                                                                                                                                                                                                                                                                                                                                                                                                                                                                                                                                                                                                                                                                                                                                                                                                                                                                                                                                                                                                                                                                                                                                                                                                                                                                                                                                                                                                                                                                                                                                                                                                                                                                                |                    | X Electric            |               |              |                     | . Cost Land Improv                    |                  |                  |              |                    |
|                                                                                                                                                                                                                                                                                                                                                                                                                                                                                                                                                                                                                                                                                                                                                                                                                                                                                                                                                                                                                                                                                                                                                                                                                                                                                                                                                                                                                                                                                                                                                                                                                                                                                                                                                                                                                                                                                                                                                                                                                                                                                                                                |                    | X Gas                 |               | Descri       | ption<br>TMDRAVE 25 | 500                                   | Rate Coun        | tyMult. Size     | %Good Ca     | ash Value<br>2,425 |
|                                                                                                                                                                                                                                                                                                                                                                                                                                                                                                                                                                                                                                                                                                                                                                                                                                                                                                                                                                                                                                                                                                                                                                                                                                                                                                                                                                                                                                                                                                                                                                                                                                                                                                                                                                                                                                                                                                                                                                                                                                                                                                                                | D                  |                       | Utilities     | Printe       | d before            | <sup>500</sup><br><b>⊬March⊤Bea</b> i | rd of Revie      | True Cash        | Value =      | 2,860              |
|                                                                                                                                                                                                                                                                                                                                                                                                                                                                                                                                                                                                                                                                                                                                                                                                                                                                                                                                                                                                                                                                                                                                                                                                                                                                                                                                                                                                                                                                                                                                                                                                                                                                                                                                                                                                                                                                                                                                                                                                                                                                                                                                |                    | Undergrou             |               | _            |                     |                                       |                  |                  |              |                    |
|                                                                                                                                                                                                                                                                                                                                                                                                                                                                                                                                                                                                                                                                                                                                                                                                                                                                                                                                                                                                                                                                                                                                                                                                                                                                                                                                                                                                                                                                                                                                                                                                                                                                                                                                                                                                                                                                                                                                                                                                                                                                                                                                |                    | Topograph<br>Site     | y of          |              |                     |                                       |                  |                  |              |                    |
|                                                                                                                                                                                                                                                                                                                                                                                                                                                                                                                                                                                                                                                                                                                                                                                                                                                                                                                                                                                                                                                                                                                                                                                                                                                                                                                                                                                                                                                                                                                                                                                                                                                                                                                                                                                                                                                                                                                                                                                                                                                                                                                                |                    | Level                 |               |              |                     |                                       |                  |                  |              |                    |
| A CONTRACTOR OF THE CONTRACTOR |                    | Rolling               |               |              |                     |                                       |                  |                  |              |                    |
|                                                                                                                                                                                                                                                                                                                                                                                                                                                                                                                                                                                                                                                                                                                                                                                                                                                                                                                                                                                                                                                                                                                                                                                                                                                                                                                                                                                                                                                                                                                                                                                                                                                                                                                                                                                                                                                                                                                                                                                                                                                                                                                                |                    | Low<br>X High         |               |              |                     |                                       |                  |                  |              |                    |
| 444                                                                                                                                                                                                                                                                                                                                                                                                                                                                                                                                                                                                                                                                                                                                                                                                                                                                                                                                                                                                                                                                                                                                                                                                                                                                                                                                                                                                                                                                                                                                                                                                                                                                                                                                                                                                                                                                                                                                                                                                                                                                                                                            | MAN A              | X Landscape           | d             |              |                     |                                       |                  |                  |              |                    |
| AND THE REAL PROPERTY.                                                                                                                                                                                                                                                                                                                                                                                                                                                                                                                                                                                                                                                                                                                                                                                                                                                                                                                                                                                                                                                                                                                                                                                                                                                                                                                                                                                                                                                                                                                                                                                                                                                                                                                                                                                                                                                                                                                                                                                                                                                                                                         | 18 Mg              | Swamp                 |               |              |                     |                                       |                  |                  |              |                    |
|                                                                                                                                                                                                                                                                                                                                                                                                                                                                                                                                                                                                                                                                                                                                                                                                                                                                                                                                                                                                                                                                                                                                                                                                                                                                                                                                                                                                                                                                                                                                                                                                                                                                                                                                                                                                                                                                                                                                                                                                                                                                                                                                |                    | Wooded                |               |              |                     |                                       |                  |                  |              |                    |
|                                                                                                                                                                                                                                                                                                                                                                                                                                                                                                                                                                                                                                                                                                                                                                                                                                                                                                                                                                                                                                                                                                                                                                                                                                                                                                                                                                                                                                                                                                                                                                                                                                                                                                                                                                                                                                                                                                                                                                                                                                                                                                                                |                    | Pond                  |               |              |                     |                                       |                  |                  |              |                    |
|                                                                                                                                                                                                                                                                                                                                                                                                                                                                                                                                                                                                                                                                                                                                                                                                                                                                                                                                                                                                                                                                                                                                                                                                                                                                                                                                                                                                                                                                                                                                                                                                                                                                                                                                                                                                                                                                                                                                                                                                                                                                                                                                |                    | X Waterfron<br>Ravine | τ             |              |                     |                                       |                  |                  |              |                    |
|                                                                                                                                                                                                                                                                                                                                                                                                                                                                                                                                                                                                                                                                                                                                                                                                                                                                                                                                                                                                                                                                                                                                                                                                                                                                                                                                                                                                                                                                                                                                                                                                                                                                                                                                                                                                                                                                                                                                                                                                                                                                                                                                | I IN THE REST      | Wetland               |               |              |                     |                                       |                  |                  |              |                    |
|                                                                                                                                                                                                                                                                                                                                                                                                                                                                                                                                                                                                                                                                                                                                                                                                                                                                                                                                                                                                                                                                                                                                                                                                                                                                                                                                                                                                                                                                                                                                                                                                                                                                                                                                                                                                                                                                                                                                                                                                                                                                                                                                |                    | Flood Pla             | in            | Year         | Land                |                                       | Assessed         |                  | 1            | Taxabl             |
|                                                                                                                                                                                                                                                                                                                                                                                                                                                                                                                                                                                                                                                                                                                                                                                                                                                                                                                                                                                                                                                                                                                                                                                                                                                                                                                                                                                                                                                                                                                                                                                                                                                                                                                                                                                                                                                                                                                                                                                                                                                                                                                                | 24,000             | Mile e trib           | T.Tl          | 2017         | Value 51,300        |                                       | Value<br>149,500 |                  | Other        | Value<br>146,5870  |
| CELL MAN COLOR                                                                                                                                                                                                                                                                                                                                                                                                                                                                                                                                                                                                                                                                                                                                                                                                                                                                                                                                                                                                                                                                                                                                                                                                                                                                                                                                                                                                                                                                                                                                                                                                                                                                                                                                                                                                                                                                                                                                                                                                                                                                                                                 |                    | Who When TPC 12/02/20 |               |              | 55,700              | ·                                     | 149,300          |                  |              | 145,2800           |
| The Equalizer. Copyri                                                                                                                                                                                                                                                                                                                                                                                                                                                                                                                                                                                                                                                                                                                                                                                                                                                                                                                                                                                                                                                                                                                                                                                                                                                                                                                                                                                                                                                                                                                                                                                                                                                                                                                                                                                                                                                                                                                                                                                                                                                                                                          | _                  |                       |               |              | 71,700              | ·                                     | 160,900          |                  |              | 144,846            |
| Licensed To: Township<br>Missaukee, Michigan                                                                                                                                                                                                                                                                                                                                                                                                                                                                                                                                                                                                                                                                                                                                                                                                                                                                                                                                                                                                                                                                                                                                                                                                                                                                                                                                                                                                                                                                                                                                                                                                                                                                                                                                                                                                                                                                                                                                                                                                                                                                                   | of Lake, County of | TPC 12/20/20          |               |              | 90,100              | ·                                     | 169,600          |                  |              | 142,565            |
| MICHIGAN                                                                                                                                                                                                                                                                                                                                                                                                                                                                                                                                                                                                                                                                                                                                                                                                                                                                                                                                                                                                                                                                                                                                                                                                                                                                                                                                                                                                                                                                                                                                                                                                                                                                                                                                                                                                                                                                                                                                                                                                                                                                                                                       |                    |                       |               | 2011         | ) ) ) , 101         | 77,300                                | 100,000          |                  |              | 1 12,3030          |