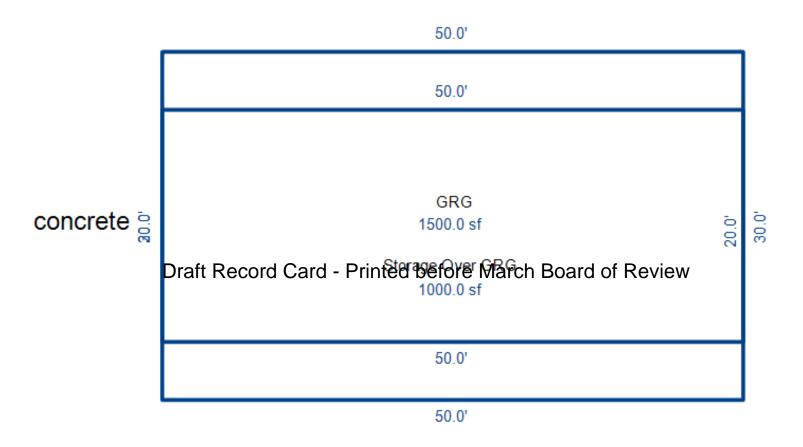

| Parcel Number: 009-56                                                                                                                                                                                                                                                                                                                                                                                                                                                                                                                                                                                                                                                                                                                                                                                                                                                                                                                                                                                                                                                                                                                                                                                                                                                                                                                                                                                                                                                                                                                                                                                                                                                                                                                                                                                                                                                                                                                                                                                                                                                                                                          | 50-001-00          | Jurisdiction:         | LAKE TOWN     | SHIP         | (                   | County: Missaukee                     |                  | Printed on       |              | 01/19/2017         |
|--------------------------------------------------------------------------------------------------------------------------------------------------------------------------------------------------------------------------------------------------------------------------------------------------------------------------------------------------------------------------------------------------------------------------------------------------------------------------------------------------------------------------------------------------------------------------------------------------------------------------------------------------------------------------------------------------------------------------------------------------------------------------------------------------------------------------------------------------------------------------------------------------------------------------------------------------------------------------------------------------------------------------------------------------------------------------------------------------------------------------------------------------------------------------------------------------------------------------------------------------------------------------------------------------------------------------------------------------------------------------------------------------------------------------------------------------------------------------------------------------------------------------------------------------------------------------------------------------------------------------------------------------------------------------------------------------------------------------------------------------------------------------------------------------------------------------------------------------------------------------------------------------------------------------------------------------------------------------------------------------------------------------------------------------------------------------------------------------------------------------------|--------------------|-----------------------|---------------|--------------|---------------------|---------------------------------------|------------------|------------------|--------------|--------------------|
| Grantor                                                                                                                                                                                                                                                                                                                                                                                                                                                                                                                                                                                                                                                                                                                                                                                                                                                                                                                                                                                                                                                                                                                                                                                                                                                                                                                                                                                                                                                                                                                                                                                                                                                                                                                                                                                                                                                                                                                                                                                                                                                                                                                        | Grantee            |                       | Sale<br>Price | Sale<br>Date | Inst.<br>Type       | Terms of Sale                         | Libe<br>& Pa     |                  | rified       | Prcnt.<br>Trans.   |
|                                                                                                                                                                                                                                                                                                                                                                                                                                                                                                                                                                                                                                                                                                                                                                                                                                                                                                                                                                                                                                                                                                                                                                                                                                                                                                                                                                                                                                                                                                                                                                                                                                                                                                                                                                                                                                                                                                                                                                                                                                                                                                                                |                    |                       |               |              |                     |                                       |                  |                  |              |                    |
| Property Address                                                                                                                                                                                                                                                                                                                                                                                                                                                                                                                                                                                                                                                                                                                                                                                                                                                                                                                                                                                                                                                                                                                                                                                                                                                                                                                                                                                                                                                                                                                                                                                                                                                                                                                                                                                                                                                                                                                                                                                                                                                                                                               |                    | Class: 401 R          | ESIDENTIAL.   | Zoning:      | Bui                 | lding Permit(s)                       |                  | ate Number       | .  q+        | atus               |
| 105 NORA DR                                                                                                                                                                                                                                                                                                                                                                                                                                                                                                                                                                                                                                                                                                                                                                                                                                                                                                                                                                                                                                                                                                                                                                                                                                                                                                                                                                                                                                                                                                                                                                                                                                                                                                                                                                                                                                                                                                                                                                                                                                                                                                                    |                    | School: LAKE          |               |              | Dull                | eding remite(b)                       |                  | acc Ivanibei     | 50           |                    |
| 105 NORA DR                                                                                                                                                                                                                                                                                                                                                                                                                                                                                                                                                                                                                                                                                                                                                                                                                                                                                                                                                                                                                                                                                                                                                                                                                                                                                                                                                                                                                                                                                                                                                                                                                                                                                                                                                                                                                                                                                                                                                                                                                                                                                                                    |                    | P.R.E. 100%           |               |              |                     |                                       |                  |                  |              |                    |
| Owner's Name/Address                                                                                                                                                                                                                                                                                                                                                                                                                                                                                                                                                                                                                                                                                                                                                                                                                                                                                                                                                                                                                                                                                                                                                                                                                                                                                                                                                                                                                                                                                                                                                                                                                                                                                                                                                                                                                                                                                                                                                                                                                                                                                                           |                    | MAP #:                | 0,,2,,1,,1    |              |                     |                                       |                  |                  |              |                    |
| MAHER LORAINE M TRUSTE                                                                                                                                                                                                                                                                                                                                                                                                                                                                                                                                                                                                                                                                                                                                                                                                                                                                                                                                                                                                                                                                                                                                                                                                                                                                                                                                                                                                                                                                                                                                                                                                                                                                                                                                                                                                                                                                                                                                                                                                                                                                                                         | CE                 | ⊣                     | TCV 298,942   | TCV/TFA:     | 129.19              |                                       |                  |                  |              |                    |
| 105 NORA DR<br>LAKE CITY MI 49651                                                                                                                                                                                                                                                                                                                                                                                                                                                                                                                                                                                                                                                                                                                                                                                                                                                                                                                                                                                                                                                                                                                                                                                                                                                                                                                                                                                                                                                                                                                                                                                                                                                                                                                                                                                                                                                                                                                                                                                                                                                                                              |                    | X Improved            | Vacant        |              |                     | tes for Land Tab                      | le RES 3.LAKE    | MISSAUKEE NOR    | TH SHORE ARE | AS                 |
|                                                                                                                                                                                                                                                                                                                                                                                                                                                                                                                                                                                                                                                                                                                                                                                                                                                                                                                                                                                                                                                                                                                                                                                                                                                                                                                                                                                                                                                                                                                                                                                                                                                                                                                                                                                                                                                                                                                                                                                                                                                                                                                                |                    | Public                |               |              |                     | * ]                                   | Factors *        |                  |              |                    |
|                                                                                                                                                                                                                                                                                                                                                                                                                                                                                                                                                                                                                                                                                                                                                                                                                                                                                                                                                                                                                                                                                                                                                                                                                                                                                                                                                                                                                                                                                                                                                                                                                                                                                                                                                                                                                                                                                                                                                                                                                                                                                                                                |                    | Improveme             | nts           | Descri       |                     | ontage Depth Fro                      |                  |                  | on           | Value              |
| Tax Description                                                                                                                                                                                                                                                                                                                                                                                                                                                                                                                                                                                                                                                                                                                                                                                                                                                                                                                                                                                                                                                                                                                                                                                                                                                                                                                                                                                                                                                                                                                                                                                                                                                                                                                                                                                                                                                                                                                                                                                                                                                                                                                |                    | Dirt Road             |               |              |                     | 60.00 129.00 0.78 77.00 129.00 0.83   |                  | 00 100<br>50 100 |              | 46,836<br>55,784   |
| . SECS 2 & 1 T22N R8W                                                                                                                                                                                                                                                                                                                                                                                                                                                                                                                                                                                                                                                                                                                                                                                                                                                                                                                                                                                                                                                                                                                                                                                                                                                                                                                                                                                                                                                                                                                                                                                                                                                                                                                                                                                                                                                                                                                                                                                                                                                                                                          | LOTS 1, 2, & 37.   | Gravel Ro X Paved Roa |               |              |                     | it Feet, 0.41 Tota                    |                  | tal Est. Land    | Value =      | 102,620            |
| REDMAN ISLE. Comments/Influences                                                                                                                                                                                                                                                                                                                                                                                                                                                                                                                                                                                                                                                                                                                                                                                                                                                                                                                                                                                                                                                                                                                                                                                                                                                                                                                                                                                                                                                                                                                                                                                                                                                                                                                                                                                                                                                                                                                                                                                                                                                                                               |                    | Storm Sew             | er            | Land I       | mprovement          | Cost Estimates                        |                  |                  |              |                    |
| FF COMPUTED BY 87.17                                                                                                                                                                                                                                                                                                                                                                                                                                                                                                                                                                                                                                                                                                                                                                                                                                                                                                                                                                                                                                                                                                                                                                                                                                                                                                                                                                                                                                                                                                                                                                                                                                                                                                                                                                                                                                                                                                                                                                                                                                                                                                           | L10 E7             | Sidewalk<br>  Water   |               | Descri       |                     |                                       | Rate Coun        | tyMult. Size     | %Good Ca     | ash Value          |
| DEPTH 77.28+20.21+23.7                                                                                                                                                                                                                                                                                                                                                                                                                                                                                                                                                                                                                                                                                                                                                                                                                                                                                                                                                                                                                                                                                                                                                                                                                                                                                                                                                                                                                                                                                                                                                                                                                                                                                                                                                                                                                                                                                                                                                                                                                                                                                                         |                    | X Sewer               |               | Shed:        | Wood Frame          |                                       | 12.07 1          | .00 80           | 45           | 435                |
|                                                                                                                                                                                                                                                                                                                                                                                                                                                                                                                                                                                                                                                                                                                                                                                                                                                                                                                                                                                                                                                                                                                                                                                                                                                                                                                                                                                                                                                                                                                                                                                                                                                                                                                                                                                                                                                                                                                                                                                                                                                                                                                                |                    | X Electric            |               |              |                     | . Cost Land Improv                    |                  |                  |              |                    |
|                                                                                                                                                                                                                                                                                                                                                                                                                                                                                                                                                                                                                                                                                                                                                                                                                                                                                                                                                                                                                                                                                                                                                                                                                                                                                                                                                                                                                                                                                                                                                                                                                                                                                                                                                                                                                                                                                                                                                                                                                                                                                                                                |                    | X Gas                 |               | Descri       | ption<br>TMDRAVE 25 | 500                                   | Rate Coun        | tyMult. Size     | %Good Ca     | ash Value<br>2,425 |
|                                                                                                                                                                                                                                                                                                                                                                                                                                                                                                                                                                                                                                                                                                                                                                                                                                                                                                                                                                                                                                                                                                                                                                                                                                                                                                                                                                                                                                                                                                                                                                                                                                                                                                                                                                                                                                                                                                                                                                                                                                                                                                                                | D                  |                       | Utilities     | Printe       | d before            | <sup>500</sup><br><b>⊬March⊤Bea</b> i | rd of Revie      | True Cash        | Value =      | 2,860              |
|                                                                                                                                                                                                                                                                                                                                                                                                                                                                                                                                                                                                                                                                                                                                                                                                                                                                                                                                                                                                                                                                                                                                                                                                                                                                                                                                                                                                                                                                                                                                                                                                                                                                                                                                                                                                                                                                                                                                                                                                                                                                                                                                |                    | Undergrou             |               | _            |                     |                                       |                  |                  |              |                    |
|                                                                                                                                                                                                                                                                                                                                                                                                                                                                                                                                                                                                                                                                                                                                                                                                                                                                                                                                                                                                                                                                                                                                                                                                                                                                                                                                                                                                                                                                                                                                                                                                                                                                                                                                                                                                                                                                                                                                                                                                                                                                                                                                |                    | Topograph<br>Site     | y of          |              |                     |                                       |                  |                  |              |                    |
|                                                                                                                                                                                                                                                                                                                                                                                                                                                                                                                                                                                                                                                                                                                                                                                                                                                                                                                                                                                                                                                                                                                                                                                                                                                                                                                                                                                                                                                                                                                                                                                                                                                                                                                                                                                                                                                                                                                                                                                                                                                                                                                                |                    | Level                 |               |              |                     |                                       |                  |                  |              |                    |
| A CONTRACTOR OF THE CONTRACTOR |                    | Rolling               |               |              |                     |                                       |                  |                  |              |                    |
|                                                                                                                                                                                                                                                                                                                                                                                                                                                                                                                                                                                                                                                                                                                                                                                                                                                                                                                                                                                                                                                                                                                                                                                                                                                                                                                                                                                                                                                                                                                                                                                                                                                                                                                                                                                                                                                                                                                                                                                                                                                                                                                                |                    | Low<br>X High         |               |              |                     |                                       |                  |                  |              |                    |
| 444                                                                                                                                                                                                                                                                                                                                                                                                                                                                                                                                                                                                                                                                                                                                                                                                                                                                                                                                                                                                                                                                                                                                                                                                                                                                                                                                                                                                                                                                                                                                                                                                                                                                                                                                                                                                                                                                                                                                                                                                                                                                                                                            | MAN A              | X Landscape           | d             |              |                     |                                       |                  |                  |              |                    |
| AND THE REAL PROPERTY.                                                                                                                                                                                                                                                                                                                                                                                                                                                                                                                                                                                                                                                                                                                                                                                                                                                                                                                                                                                                                                                                                                                                                                                                                                                                                                                                                                                                                                                                                                                                                                                                                                                                                                                                                                                                                                                                                                                                                                                                                                                                                                         | 18 Mg              | Swamp                 |               |              |                     |                                       |                  |                  |              |                    |
|                                                                                                                                                                                                                                                                                                                                                                                                                                                                                                                                                                                                                                                                                                                                                                                                                                                                                                                                                                                                                                                                                                                                                                                                                                                                                                                                                                                                                                                                                                                                                                                                                                                                                                                                                                                                                                                                                                                                                                                                                                                                                                                                |                    | Wooded                |               |              |                     |                                       |                  |                  |              |                    |
|                                                                                                                                                                                                                                                                                                                                                                                                                                                                                                                                                                                                                                                                                                                                                                                                                                                                                                                                                                                                                                                                                                                                                                                                                                                                                                                                                                                                                                                                                                                                                                                                                                                                                                                                                                                                                                                                                                                                                                                                                                                                                                                                |                    | Pond                  |               |              |                     |                                       |                  |                  |              |                    |
|                                                                                                                                                                                                                                                                                                                                                                                                                                                                                                                                                                                                                                                                                                                                                                                                                                                                                                                                                                                                                                                                                                                                                                                                                                                                                                                                                                                                                                                                                                                                                                                                                                                                                                                                                                                                                                                                                                                                                                                                                                                                                                                                |                    | X Waterfron<br>Ravine | τ             |              |                     |                                       |                  |                  |              |                    |
|                                                                                                                                                                                                                                                                                                                                                                                                                                                                                                                                                                                                                                                                                                                                                                                                                                                                                                                                                                                                                                                                                                                                                                                                                                                                                                                                                                                                                                                                                                                                                                                                                                                                                                                                                                                                                                                                                                                                                                                                                                                                                                                                | I IN THE REST      | Wetland               |               |              |                     |                                       |                  |                  |              |                    |
|                                                                                                                                                                                                                                                                                                                                                                                                                                                                                                                                                                                                                                                                                                                                                                                                                                                                                                                                                                                                                                                                                                                                                                                                                                                                                                                                                                                                                                                                                                                                                                                                                                                                                                                                                                                                                                                                                                                                                                                                                                                                                                                                |                    | Flood Pla             | in            | Year         | Land                |                                       | Assessed         |                  | 1            | Taxabl             |
|                                                                                                                                                                                                                                                                                                                                                                                                                                                                                                                                                                                                                                                                                                                                                                                                                                                                                                                                                                                                                                                                                                                                                                                                                                                                                                                                                                                                                                                                                                                                                                                                                                                                                                                                                                                                                                                                                                                                                                                                                                                                                                                                | 24,000             | Mile e trib           | T.Tl          | 2017         | Value 51,300        |                                       | Value<br>149,500 |                  | Other        | Value<br>146,5870  |
| CELL MAN COLOR                                                                                                                                                                                                                                                                                                                                                                                                                                                                                                                                                                                                                                                                                                                                                                                                                                                                                                                                                                                                                                                                                                                                                                                                                                                                                                                                                                                                                                                                                                                                                                                                                                                                                                                                                                                                                                                                                                                                                                                                                                                                                                                 |                    | Who When TPC 12/02/20 |               |              | 55,700              | ·                                     | 149,300          |                  |              | 145,2800           |
| The Equalizer. Copyri                                                                                                                                                                                                                                                                                                                                                                                                                                                                                                                                                                                                                                                                                                                                                                                                                                                                                                                                                                                                                                                                                                                                                                                                                                                                                                                                                                                                                                                                                                                                                                                                                                                                                                                                                                                                                                                                                                                                                                                                                                                                                                          | _                  |                       |               |              | 71,700              | ·                                     | 160,900          |                  |              | 144,846            |
| Licensed To: Township<br>Missaukee, Michigan                                                                                                                                                                                                                                                                                                                                                                                                                                                                                                                                                                                                                                                                                                                                                                                                                                                                                                                                                                                                                                                                                                                                                                                                                                                                                                                                                                                                                                                                                                                                                                                                                                                                                                                                                                                                                                                                                                                                                                                                                                                                                   | of Lake, County of | TPC 12/20/20          |               |              | 90,100              | ·                                     | 169,600          |                  |              | 142,565            |
| MICHIGAN                                                                                                                                                                                                                                                                                                                                                                                                                                                                                                                                                                                                                                                                                                                                                                                                                                                                                                                                                                                                                                                                                                                                                                                                                                                                                                                                                                                                                                                                                                                                                                                                                                                                                                                                                                                                                                                                                                                                                                                                                                                                                                                       |                    |                       |               | 2011         | ) ) ) , 101         | 77,300                                | 100,000          |                  |              | 1 12,3030          |