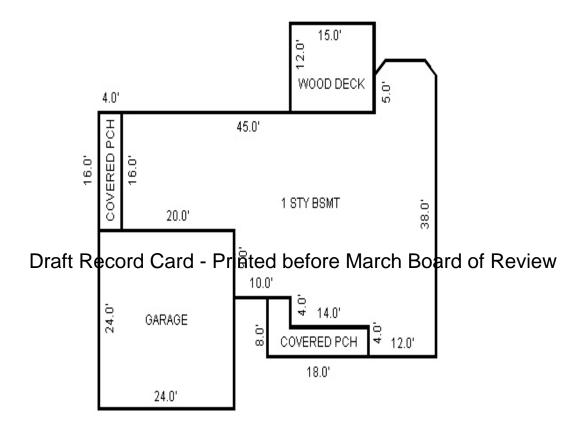

| Parcel Number: 009-56                                                                                                                                                                                                                                                                                                                                                                                                                                                                                                                                                                                                                                                                                                                                                                                                                                                                                                                                                                                                                                                                                                                                                                                                                                                                                                                                                                                                                                                                                                                                                                                                                                                                                                                                                                                                                                                                                                                                                                                                                                                                                                          | 50-001-00          | Jurisdiction:         | LAKE TOWN     | SHIP         | (                   | County: Missaukee                     |                  | Printed on       |              | 01/19/2017         |
|--------------------------------------------------------------------------------------------------------------------------------------------------------------------------------------------------------------------------------------------------------------------------------------------------------------------------------------------------------------------------------------------------------------------------------------------------------------------------------------------------------------------------------------------------------------------------------------------------------------------------------------------------------------------------------------------------------------------------------------------------------------------------------------------------------------------------------------------------------------------------------------------------------------------------------------------------------------------------------------------------------------------------------------------------------------------------------------------------------------------------------------------------------------------------------------------------------------------------------------------------------------------------------------------------------------------------------------------------------------------------------------------------------------------------------------------------------------------------------------------------------------------------------------------------------------------------------------------------------------------------------------------------------------------------------------------------------------------------------------------------------------------------------------------------------------------------------------------------------------------------------------------------------------------------------------------------------------------------------------------------------------------------------------------------------------------------------------------------------------------------------|--------------------|-----------------------|---------------|--------------|---------------------|---------------------------------------|------------------|------------------|--------------|--------------------|
| Grantor                                                                                                                                                                                                                                                                                                                                                                                                                                                                                                                                                                                                                                                                                                                                                                                                                                                                                                                                                                                                                                                                                                                                                                                                                                                                                                                                                                                                                                                                                                                                                                                                                                                                                                                                                                                                                                                                                                                                                                                                                                                                                                                        | Grantee            |                       | Sale<br>Price | Sale<br>Date | Inst.<br>Type       | Terms of Sale                         | Libe<br>& Pa     |                  | rified       | Prcnt.<br>Trans.   |
|                                                                                                                                                                                                                                                                                                                                                                                                                                                                                                                                                                                                                                                                                                                                                                                                                                                                                                                                                                                                                                                                                                                                                                                                                                                                                                                                                                                                                                                                                                                                                                                                                                                                                                                                                                                                                                                                                                                                                                                                                                                                                                                                |                    |                       |               |              |                     |                                       |                  |                  |              |                    |
| Property Address                                                                                                                                                                                                                                                                                                                                                                                                                                                                                                                                                                                                                                                                                                                                                                                                                                                                                                                                                                                                                                                                                                                                                                                                                                                                                                                                                                                                                                                                                                                                                                                                                                                                                                                                                                                                                                                                                                                                                                                                                                                                                                               |                    | Class: 401 R          | ESIDENTIAL.   | Zoning:      | Bui                 | lding Permit(s)                       |                  | ate Number       | .  q+        | atus               |
| 105 NORA DR                                                                                                                                                                                                                                                                                                                                                                                                                                                                                                                                                                                                                                                                                                                                                                                                                                                                                                                                                                                                                                                                                                                                                                                                                                                                                                                                                                                                                                                                                                                                                                                                                                                                                                                                                                                                                                                                                                                                                                                                                                                                                                                    |                    | School: LAKE          |               |              | Dull                | eding remite(b)                       |                  | acc Ivanibei     | 50           |                    |
| 105 NORA DR                                                                                                                                                                                                                                                                                                                                                                                                                                                                                                                                                                                                                                                                                                                                                                                                                                                                                                                                                                                                                                                                                                                                                                                                                                                                                                                                                                                                                                                                                                                                                                                                                                                                                                                                                                                                                                                                                                                                                                                                                                                                                                                    |                    | P.R.E. 100%           |               |              |                     |                                       |                  |                  |              |                    |
| Owner's Name/Address                                                                                                                                                                                                                                                                                                                                                                                                                                                                                                                                                                                                                                                                                                                                                                                                                                                                                                                                                                                                                                                                                                                                                                                                                                                                                                                                                                                                                                                                                                                                                                                                                                                                                                                                                                                                                                                                                                                                                                                                                                                                                                           |                    | MAP #:                | 0,,2,,1,,1    |              |                     |                                       |                  |                  |              |                    |
| MAHER LORAINE M TRUSTE                                                                                                                                                                                                                                                                                                                                                                                                                                                                                                                                                                                                                                                                                                                                                                                                                                                                                                                                                                                                                                                                                                                                                                                                                                                                                                                                                                                                                                                                                                                                                                                                                                                                                                                                                                                                                                                                                                                                                                                                                                                                                                         | CE                 | ⊣                     | TCV 298,942   | TCV/TFA:     | 129.19              |                                       |                  |                  |              |                    |
| 105 NORA DR<br>LAKE CITY MI 49651                                                                                                                                                                                                                                                                                                                                                                                                                                                                                                                                                                                                                                                                                                                                                                                                                                                                                                                                                                                                                                                                                                                                                                                                                                                                                                                                                                                                                                                                                                                                                                                                                                                                                                                                                                                                                                                                                                                                                                                                                                                                                              |                    | X Improved            | Vacant        |              |                     | tes for Land Tab                      | le RES 3.LAKE    | MISSAUKEE NOR    | TH SHORE ARE | AS                 |
|                                                                                                                                                                                                                                                                                                                                                                                                                                                                                                                                                                                                                                                                                                                                                                                                                                                                                                                                                                                                                                                                                                                                                                                                                                                                                                                                                                                                                                                                                                                                                                                                                                                                                                                                                                                                                                                                                                                                                                                                                                                                                                                                |                    | Public                |               |              |                     | * ]                                   | Factors *        |                  |              |                    |
|                                                                                                                                                                                                                                                                                                                                                                                                                                                                                                                                                                                                                                                                                                                                                                                                                                                                                                                                                                                                                                                                                                                                                                                                                                                                                                                                                                                                                                                                                                                                                                                                                                                                                                                                                                                                                                                                                                                                                                                                                                                                                                                                |                    | Improveme             | nts           | Descri       |                     | ontage Depth Fro                      |                  |                  | on           | Value              |
| Tax Description                                                                                                                                                                                                                                                                                                                                                                                                                                                                                                                                                                                                                                                                                                                                                                                                                                                                                                                                                                                                                                                                                                                                                                                                                                                                                                                                                                                                                                                                                                                                                                                                                                                                                                                                                                                                                                                                                                                                                                                                                                                                                                                |                    | Dirt Road             |               |              |                     | 60.00 129.00 0.78 77.00 129.00 0.83   |                  | 00 100<br>50 100 |              | 46,836<br>55,784   |
| . SECS 2 & 1 T22N R8W                                                                                                                                                                                                                                                                                                                                                                                                                                                                                                                                                                                                                                                                                                                                                                                                                                                                                                                                                                                                                                                                                                                                                                                                                                                                                                                                                                                                                                                                                                                                                                                                                                                                                                                                                                                                                                                                                                                                                                                                                                                                                                          | LOTS 1, 2, & 37.   | Gravel Ro X Paved Roa |               |              |                     | it Feet, 0.41 Tota                    |                  | tal Est. Land    | Value =      | 102,620            |
| REDMAN ISLE. Comments/Influences                                                                                                                                                                                                                                                                                                                                                                                                                                                                                                                                                                                                                                                                                                                                                                                                                                                                                                                                                                                                                                                                                                                                                                                                                                                                                                                                                                                                                                                                                                                                                                                                                                                                                                                                                                                                                                                                                                                                                                                                                                                                                               |                    | Storm Sew             | er            | Land I       | mprovement          | Cost Estimates                        |                  |                  |              |                    |
| FF COMPUTED BY 87.17                                                                                                                                                                                                                                                                                                                                                                                                                                                                                                                                                                                                                                                                                                                                                                                                                                                                                                                                                                                                                                                                                                                                                                                                                                                                                                                                                                                                                                                                                                                                                                                                                                                                                                                                                                                                                                                                                                                                                                                                                                                                                                           | L10 E7             | Sidewalk<br>  Water   |               | Descri       |                     |                                       | Rate Coun        | tyMult. Size     | %Good Ca     | ash Value          |
| DEPTH 77.28+20.21+23.7                                                                                                                                                                                                                                                                                                                                                                                                                                                                                                                                                                                                                                                                                                                                                                                                                                                                                                                                                                                                                                                                                                                                                                                                                                                                                                                                                                                                                                                                                                                                                                                                                                                                                                                                                                                                                                                                                                                                                                                                                                                                                                         |                    | X Sewer               |               | Shed:        | Wood Frame          |                                       | 12.07 1          | .00 80           | 45           | 435                |
|                                                                                                                                                                                                                                                                                                                                                                                                                                                                                                                                                                                                                                                                                                                                                                                                                                                                                                                                                                                                                                                                                                                                                                                                                                                                                                                                                                                                                                                                                                                                                                                                                                                                                                                                                                                                                                                                                                                                                                                                                                                                                                                                |                    | X Electric            |               |              |                     | . Cost Land Improv                    |                  |                  |              |                    |
|                                                                                                                                                                                                                                                                                                                                                                                                                                                                                                                                                                                                                                                                                                                                                                                                                                                                                                                                                                                                                                                                                                                                                                                                                                                                                                                                                                                                                                                                                                                                                                                                                                                                                                                                                                                                                                                                                                                                                                                                                                                                                                                                |                    | X Gas                 |               | Descri       | ption<br>TMDRAVE 25 | 500                                   | Rate Coun        | tyMult. Size     | %Good Ca     | ash Value<br>2,425 |
|                                                                                                                                                                                                                                                                                                                                                                                                                                                                                                                                                                                                                                                                                                                                                                                                                                                                                                                                                                                                                                                                                                                                                                                                                                                                                                                                                                                                                                                                                                                                                                                                                                                                                                                                                                                                                                                                                                                                                                                                                                                                                                                                | D                  |                       | Utilities     | Printe       | d before            | <sup>500</sup><br><b>⊬March⊤Bea</b> i | rd of Revie      | True Cash        | Value =      | 2,860              |
|                                                                                                                                                                                                                                                                                                                                                                                                                                                                                                                                                                                                                                                                                                                                                                                                                                                                                                                                                                                                                                                                                                                                                                                                                                                                                                                                                                                                                                                                                                                                                                                                                                                                                                                                                                                                                                                                                                                                                                                                                                                                                                                                |                    | Undergrou             |               | _            |                     |                                       |                  |                  |              |                    |
|                                                                                                                                                                                                                                                                                                                                                                                                                                                                                                                                                                                                                                                                                                                                                                                                                                                                                                                                                                                                                                                                                                                                                                                                                                                                                                                                                                                                                                                                                                                                                                                                                                                                                                                                                                                                                                                                                                                                                                                                                                                                                                                                |                    | Topograph<br>Site     | y of          |              |                     |                                       |                  |                  |              |                    |
|                                                                                                                                                                                                                                                                                                                                                                                                                                                                                                                                                                                                                                                                                                                                                                                                                                                                                                                                                                                                                                                                                                                                                                                                                                                                                                                                                                                                                                                                                                                                                                                                                                                                                                                                                                                                                                                                                                                                                                                                                                                                                                                                |                    | Level                 |               |              |                     |                                       |                  |                  |              |                    |
| A CONTRACTOR OF THE CONTRACTOR |                    | Rolling               |               |              |                     |                                       |                  |                  |              |                    |
|                                                                                                                                                                                                                                                                                                                                                                                                                                                                                                                                                                                                                                                                                                                                                                                                                                                                                                                                                                                                                                                                                                                                                                                                                                                                                                                                                                                                                                                                                                                                                                                                                                                                                                                                                                                                                                                                                                                                                                                                                                                                                                                                |                    | Low<br>X High         |               |              |                     |                                       |                  |                  |              |                    |
| 444                                                                                                                                                                                                                                                                                                                                                                                                                                                                                                                                                                                                                                                                                                                                                                                                                                                                                                                                                                                                                                                                                                                                                                                                                                                                                                                                                                                                                                                                                                                                                                                                                                                                                                                                                                                                                                                                                                                                                                                                                                                                                                                            | MAN A              | X Landscape           | d             |              |                     |                                       |                  |                  |              |                    |
| AND THE REAL PROPERTY.                                                                                                                                                                                                                                                                                                                                                                                                                                                                                                                                                                                                                                                                                                                                                                                                                                                                                                                                                                                                                                                                                                                                                                                                                                                                                                                                                                                                                                                                                                                                                                                                                                                                                                                                                                                                                                                                                                                                                                                                                                                                                                         | 18 Mg              | Swamp                 |               |              |                     |                                       |                  |                  |              |                    |
|                                                                                                                                                                                                                                                                                                                                                                                                                                                                                                                                                                                                                                                                                                                                                                                                                                                                                                                                                                                                                                                                                                                                                                                                                                                                                                                                                                                                                                                                                                                                                                                                                                                                                                                                                                                                                                                                                                                                                                                                                                                                                                                                |                    | Wooded                |               |              |                     |                                       |                  |                  |              |                    |
|                                                                                                                                                                                                                                                                                                                                                                                                                                                                                                                                                                                                                                                                                                                                                                                                                                                                                                                                                                                                                                                                                                                                                                                                                                                                                                                                                                                                                                                                                                                                                                                                                                                                                                                                                                                                                                                                                                                                                                                                                                                                                                                                |                    | Pond                  |               |              |                     |                                       |                  |                  |              |                    |
|                                                                                                                                                                                                                                                                                                                                                                                                                                                                                                                                                                                                                                                                                                                                                                                                                                                                                                                                                                                                                                                                                                                                                                                                                                                                                                                                                                                                                                                                                                                                                                                                                                                                                                                                                                                                                                                                                                                                                                                                                                                                                                                                |                    | X Waterfron<br>Ravine | τ             |              |                     |                                       |                  |                  |              |                    |
|                                                                                                                                                                                                                                                                                                                                                                                                                                                                                                                                                                                                                                                                                                                                                                                                                                                                                                                                                                                                                                                                                                                                                                                                                                                                                                                                                                                                                                                                                                                                                                                                                                                                                                                                                                                                                                                                                                                                                                                                                                                                                                                                | I IN THE REST      | Wetland               |               |              |                     |                                       |                  |                  |              |                    |
|                                                                                                                                                                                                                                                                                                                                                                                                                                                                                                                                                                                                                                                                                                                                                                                                                                                                                                                                                                                                                                                                                                                                                                                                                                                                                                                                                                                                                                                                                                                                                                                                                                                                                                                                                                                                                                                                                                                                                                                                                                                                                                                                |                    | Flood Pla             | in            | Year         | Land                |                                       | Assessed         |                  | 1            | Taxabl             |
|                                                                                                                                                                                                                                                                                                                                                                                                                                                                                                                                                                                                                                                                                                                                                                                                                                                                                                                                                                                                                                                                                                                                                                                                                                                                                                                                                                                                                                                                                                                                                                                                                                                                                                                                                                                                                                                                                                                                                                                                                                                                                                                                | 24,000             | Mile e trib           | T.Tl          | 2017         | Value 51,300        |                                       | Value<br>149,500 |                  | Other        | Value<br>146,5870  |
| CELL MAN COLOR                                                                                                                                                                                                                                                                                                                                                                                                                                                                                                                                                                                                                                                                                                                                                                                                                                                                                                                                                                                                                                                                                                                                                                                                                                                                                                                                                                                                                                                                                                                                                                                                                                                                                                                                                                                                                                                                                                                                                                                                                                                                                                                 |                    | Who When TPC 12/02/20 |               |              | 55,700              | ·                                     | 149,300          |                  |              | 145,2800           |
| The Equalizer. Copyri                                                                                                                                                                                                                                                                                                                                                                                                                                                                                                                                                                                                                                                                                                                                                                                                                                                                                                                                                                                                                                                                                                                                                                                                                                                                                                                                                                                                                                                                                                                                                                                                                                                                                                                                                                                                                                                                                                                                                                                                                                                                                                          | _                  |                       |               |              | 71,700              | ·                                     | 160,900          |                  |              | 144,846            |
| Licensed To: Township<br>Missaukee, Michigan                                                                                                                                                                                                                                                                                                                                                                                                                                                                                                                                                                                                                                                                                                                                                                                                                                                                                                                                                                                                                                                                                                                                                                                                                                                                                                                                                                                                                                                                                                                                                                                                                                                                                                                                                                                                                                                                                                                                                                                                                                                                                   | of Lake, County of | TPC 12/20/20          |               |              | 90,100              | ·                                     | 169,600          |                  |              | 142,565            |
| MICHIGAN                                                                                                                                                                                                                                                                                                                                                                                                                                                                                                                                                                                                                                                                                                                                                                                                                                                                                                                                                                                                                                                                                                                                                                                                                                                                                                                                                                                                                                                                                                                                                                                                                                                                                                                                                                                                                                                                                                                                                                                                                                                                                                                       |                    |                       |               | 2011         | ) ) ) , 101         | 77,300                                | 100,000          |                  |              | 1 12,3030          |