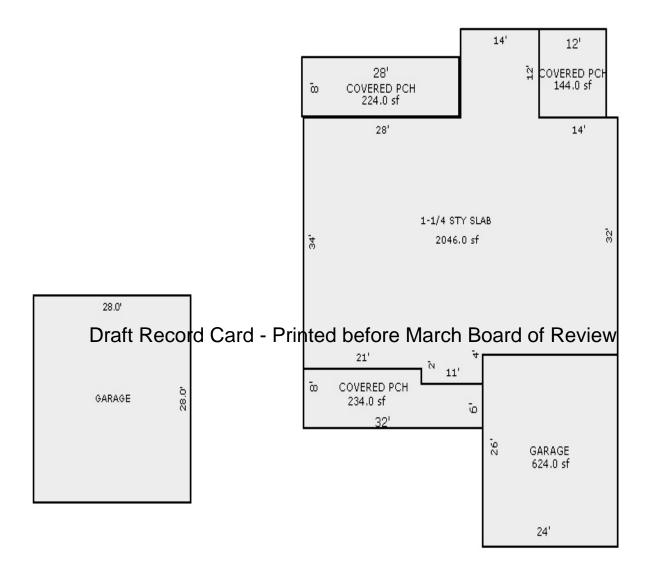

| Parcel Number: 009-56                                                                                                                                                                                                                                                                                                                                                                                                                                                                                                                                                                                                                                                                                                                                                                                                                                                                                                                                                                                                                                                                                                                                                                                                                                                                                                                                                                                                                                                                                                                                                                                                                                                                                                                                                                                                                                                                                                                                                                                                                                                                                                          | 50-001-00          | Jurisdiction:         | LAKE TOWN     | SHIP         | (                   | County: Missaukee                     |                  | Printed on       |              | 01/19/2017         |
|--------------------------------------------------------------------------------------------------------------------------------------------------------------------------------------------------------------------------------------------------------------------------------------------------------------------------------------------------------------------------------------------------------------------------------------------------------------------------------------------------------------------------------------------------------------------------------------------------------------------------------------------------------------------------------------------------------------------------------------------------------------------------------------------------------------------------------------------------------------------------------------------------------------------------------------------------------------------------------------------------------------------------------------------------------------------------------------------------------------------------------------------------------------------------------------------------------------------------------------------------------------------------------------------------------------------------------------------------------------------------------------------------------------------------------------------------------------------------------------------------------------------------------------------------------------------------------------------------------------------------------------------------------------------------------------------------------------------------------------------------------------------------------------------------------------------------------------------------------------------------------------------------------------------------------------------------------------------------------------------------------------------------------------------------------------------------------------------------------------------------------|--------------------|-----------------------|---------------|--------------|---------------------|---------------------------------------|------------------|------------------|--------------|--------------------|
| Grantor                                                                                                                                                                                                                                                                                                                                                                                                                                                                                                                                                                                                                                                                                                                                                                                                                                                                                                                                                                                                                                                                                                                                                                                                                                                                                                                                                                                                                                                                                                                                                                                                                                                                                                                                                                                                                                                                                                                                                                                                                                                                                                                        | Grantee            |                       | Sale<br>Price | Sale<br>Date | Inst.<br>Type       | Terms of Sale                         | Libe<br>& Pa     |                  | rified       | Prcnt.<br>Trans.   |
|                                                                                                                                                                                                                                                                                                                                                                                                                                                                                                                                                                                                                                                                                                                                                                                                                                                                                                                                                                                                                                                                                                                                                                                                                                                                                                                                                                                                                                                                                                                                                                                                                                                                                                                                                                                                                                                                                                                                                                                                                                                                                                                                |                    |                       |               |              |                     |                                       |                  |                  |              |                    |
| Property Address                                                                                                                                                                                                                                                                                                                                                                                                                                                                                                                                                                                                                                                                                                                                                                                                                                                                                                                                                                                                                                                                                                                                                                                                                                                                                                                                                                                                                                                                                                                                                                                                                                                                                                                                                                                                                                                                                                                                                                                                                                                                                                               |                    | Class: 401 R          | ESIDENTIAL.   | Zoning:      | Bui                 | lding Permit(s)                       |                  | ate Number       | .  q+        | atus               |
| 105 NORA DR                                                                                                                                                                                                                                                                                                                                                                                                                                                                                                                                                                                                                                                                                                                                                                                                                                                                                                                                                                                                                                                                                                                                                                                                                                                                                                                                                                                                                                                                                                                                                                                                                                                                                                                                                                                                                                                                                                                                                                                                                                                                                                                    |                    | School: LAKE          |               |              | Dull                | eding remite(b)                       |                  | acc Ivanibei     | 50           |                    |
| 105 NORA DR                                                                                                                                                                                                                                                                                                                                                                                                                                                                                                                                                                                                                                                                                                                                                                                                                                                                                                                                                                                                                                                                                                                                                                                                                                                                                                                                                                                                                                                                                                                                                                                                                                                                                                                                                                                                                                                                                                                                                                                                                                                                                                                    |                    | P.R.E. 100%           |               |              |                     |                                       |                  |                  |              |                    |
| Owner's Name/Address                                                                                                                                                                                                                                                                                                                                                                                                                                                                                                                                                                                                                                                                                                                                                                                                                                                                                                                                                                                                                                                                                                                                                                                                                                                                                                                                                                                                                                                                                                                                                                                                                                                                                                                                                                                                                                                                                                                                                                                                                                                                                                           |                    | MAP #:                | 0,,2,,1,,1    |              |                     |                                       |                  |                  |              |                    |
| MAHER LORAINE M TRUSTE                                                                                                                                                                                                                                                                                                                                                                                                                                                                                                                                                                                                                                                                                                                                                                                                                                                                                                                                                                                                                                                                                                                                                                                                                                                                                                                                                                                                                                                                                                                                                                                                                                                                                                                                                                                                                                                                                                                                                                                                                                                                                                         | CE                 | ⊣                     | TCV 298,942   | TCV/TFA:     | 129.19              |                                       |                  |                  |              |                    |
| 105 NORA DR<br>LAKE CITY MI 49651                                                                                                                                                                                                                                                                                                                                                                                                                                                                                                                                                                                                                                                                                                                                                                                                                                                                                                                                                                                                                                                                                                                                                                                                                                                                                                                                                                                                                                                                                                                                                                                                                                                                                                                                                                                                                                                                                                                                                                                                                                                                                              |                    | X Improved            | Vacant        |              |                     | tes for Land Tab                      | le RES 3.LAKE    | MISSAUKEE NOR    | TH SHORE ARE | AS                 |
|                                                                                                                                                                                                                                                                                                                                                                                                                                                                                                                                                                                                                                                                                                                                                                                                                                                                                                                                                                                                                                                                                                                                                                                                                                                                                                                                                                                                                                                                                                                                                                                                                                                                                                                                                                                                                                                                                                                                                                                                                                                                                                                                |                    | Public                |               |              |                     | * ]                                   | Factors *        |                  |              |                    |
|                                                                                                                                                                                                                                                                                                                                                                                                                                                                                                                                                                                                                                                                                                                                                                                                                                                                                                                                                                                                                                                                                                                                                                                                                                                                                                                                                                                                                                                                                                                                                                                                                                                                                                                                                                                                                                                                                                                                                                                                                                                                                                                                |                    | Improveme             | nts           | Descri       |                     | ontage Depth Fro                      |                  |                  | on           | Value              |
| Tax Description                                                                                                                                                                                                                                                                                                                                                                                                                                                                                                                                                                                                                                                                                                                                                                                                                                                                                                                                                                                                                                                                                                                                                                                                                                                                                                                                                                                                                                                                                                                                                                                                                                                                                                                                                                                                                                                                                                                                                                                                                                                                                                                |                    | Dirt Road             |               |              |                     | 60.00 129.00 0.78 77.00 129.00 0.83   |                  | 00 100<br>50 100 |              | 46,836<br>55,784   |
| . SECS 2 & 1 T22N R8W                                                                                                                                                                                                                                                                                                                                                                                                                                                                                                                                                                                                                                                                                                                                                                                                                                                                                                                                                                                                                                                                                                                                                                                                                                                                                                                                                                                                                                                                                                                                                                                                                                                                                                                                                                                                                                                                                                                                                                                                                                                                                                          | LOTS 1, 2, & 37.   | Gravel Ro X Paved Roa |               |              |                     | it Feet, 0.41 Tota                    |                  | tal Est. Land    | Value =      | 102,620            |
| REDMAN ISLE. Comments/Influences                                                                                                                                                                                                                                                                                                                                                                                                                                                                                                                                                                                                                                                                                                                                                                                                                                                                                                                                                                                                                                                                                                                                                                                                                                                                                                                                                                                                                                                                                                                                                                                                                                                                                                                                                                                                                                                                                                                                                                                                                                                                                               |                    | Storm Sew             | er            | Land I       | mprovement          | Cost Estimates                        |                  |                  |              |                    |
| FF COMPUTED BY 87.17                                                                                                                                                                                                                                                                                                                                                                                                                                                                                                                                                                                                                                                                                                                                                                                                                                                                                                                                                                                                                                                                                                                                                                                                                                                                                                                                                                                                                                                                                                                                                                                                                                                                                                                                                                                                                                                                                                                                                                                                                                                                                                           | L10 E7             | Sidewalk<br>  Water   |               | Descri       |                     |                                       | Rate Coun        | tyMult. Size     | %Good Ca     | ash Value          |
| DEPTH 77.28+20.21+23.7                                                                                                                                                                                                                                                                                                                                                                                                                                                                                                                                                                                                                                                                                                                                                                                                                                                                                                                                                                                                                                                                                                                                                                                                                                                                                                                                                                                                                                                                                                                                                                                                                                                                                                                                                                                                                                                                                                                                                                                                                                                                                                         |                    | X Sewer               |               | Shed:        | Wood Frame          |                                       | 12.07 1          | .00 80           | 45           | 435                |
|                                                                                                                                                                                                                                                                                                                                                                                                                                                                                                                                                                                                                                                                                                                                                                                                                                                                                                                                                                                                                                                                                                                                                                                                                                                                                                                                                                                                                                                                                                                                                                                                                                                                                                                                                                                                                                                                                                                                                                                                                                                                                                                                |                    | X Electric            |               |              |                     | . Cost Land Improv                    |                  |                  |              |                    |
|                                                                                                                                                                                                                                                                                                                                                                                                                                                                                                                                                                                                                                                                                                                                                                                                                                                                                                                                                                                                                                                                                                                                                                                                                                                                                                                                                                                                                                                                                                                                                                                                                                                                                                                                                                                                                                                                                                                                                                                                                                                                                                                                |                    | X Gas                 |               | Descri       | ption<br>TMDRAVE 25 | 500                                   | Rate Coun        | tyMult. Size     | %Good Ca     | ash Value<br>2,425 |
|                                                                                                                                                                                                                                                                                                                                                                                                                                                                                                                                                                                                                                                                                                                                                                                                                                                                                                                                                                                                                                                                                                                                                                                                                                                                                                                                                                                                                                                                                                                                                                                                                                                                                                                                                                                                                                                                                                                                                                                                                                                                                                                                | D                  |                       | Utilities     | Printe       | d before            | <sup>500</sup><br><b>⊬March⊤Bea</b> i | rd of Revie      | True Cash        | Value =      | 2,860              |
|                                                                                                                                                                                                                                                                                                                                                                                                                                                                                                                                                                                                                                                                                                                                                                                                                                                                                                                                                                                                                                                                                                                                                                                                                                                                                                                                                                                                                                                                                                                                                                                                                                                                                                                                                                                                                                                                                                                                                                                                                                                                                                                                |                    | Undergrou             |               | _            |                     |                                       |                  |                  |              |                    |
|                                                                                                                                                                                                                                                                                                                                                                                                                                                                                                                                                                                                                                                                                                                                                                                                                                                                                                                                                                                                                                                                                                                                                                                                                                                                                                                                                                                                                                                                                                                                                                                                                                                                                                                                                                                                                                                                                                                                                                                                                                                                                                                                |                    | Topograph<br>Site     | y of          |              |                     |                                       |                  |                  |              |                    |
|                                                                                                                                                                                                                                                                                                                                                                                                                                                                                                                                                                                                                                                                                                                                                                                                                                                                                                                                                                                                                                                                                                                                                                                                                                                                                                                                                                                                                                                                                                                                                                                                                                                                                                                                                                                                                                                                                                                                                                                                                                                                                                                                |                    | Level                 |               |              |                     |                                       |                  |                  |              |                    |
| A CONTRACTOR OF THE CONTRACTOR |                    | Rolling               |               |              |                     |                                       |                  |                  |              |                    |
|                                                                                                                                                                                                                                                                                                                                                                                                                                                                                                                                                                                                                                                                                                                                                                                                                                                                                                                                                                                                                                                                                                                                                                                                                                                                                                                                                                                                                                                                                                                                                                                                                                                                                                                                                                                                                                                                                                                                                                                                                                                                                                                                |                    | Low<br>X High         |               |              |                     |                                       |                  |                  |              |                    |
| 444                                                                                                                                                                                                                                                                                                                                                                                                                                                                                                                                                                                                                                                                                                                                                                                                                                                                                                                                                                                                                                                                                                                                                                                                                                                                                                                                                                                                                                                                                                                                                                                                                                                                                                                                                                                                                                                                                                                                                                                                                                                                                                                            | MAN A              | X Landscape           | d             |              |                     |                                       |                  |                  |              |                    |
| AND THE REAL PROPERTY.                                                                                                                                                                                                                                                                                                                                                                                                                                                                                                                                                                                                                                                                                                                                                                                                                                                                                                                                                                                                                                                                                                                                                                                                                                                                                                                                                                                                                                                                                                                                                                                                                                                                                                                                                                                                                                                                                                                                                                                                                                                                                                         | 18 Mg              | Swamp                 |               |              |                     |                                       |                  |                  |              |                    |
|                                                                                                                                                                                                                                                                                                                                                                                                                                                                                                                                                                                                                                                                                                                                                                                                                                                                                                                                                                                                                                                                                                                                                                                                                                                                                                                                                                                                                                                                                                                                                                                                                                                                                                                                                                                                                                                                                                                                                                                                                                                                                                                                |                    | Wooded                |               |              |                     |                                       |                  |                  |              |                    |
|                                                                                                                                                                                                                                                                                                                                                                                                                                                                                                                                                                                                                                                                                                                                                                                                                                                                                                                                                                                                                                                                                                                                                                                                                                                                                                                                                                                                                                                                                                                                                                                                                                                                                                                                                                                                                                                                                                                                                                                                                                                                                                                                |                    | Pond                  |               |              |                     |                                       |                  |                  |              |                    |
|                                                                                                                                                                                                                                                                                                                                                                                                                                                                                                                                                                                                                                                                                                                                                                                                                                                                                                                                                                                                                                                                                                                                                                                                                                                                                                                                                                                                                                                                                                                                                                                                                                                                                                                                                                                                                                                                                                                                                                                                                                                                                                                                |                    | X Waterfron<br>Ravine | τ             |              |                     |                                       |                  |                  |              |                    |
|                                                                                                                                                                                                                                                                                                                                                                                                                                                                                                                                                                                                                                                                                                                                                                                                                                                                                                                                                                                                                                                                                                                                                                                                                                                                                                                                                                                                                                                                                                                                                                                                                                                                                                                                                                                                                                                                                                                                                                                                                                                                                                                                | I IN THE REST      | Wetland               |               |              |                     |                                       |                  |                  |              |                    |
|                                                                                                                                                                                                                                                                                                                                                                                                                                                                                                                                                                                                                                                                                                                                                                                                                                                                                                                                                                                                                                                                                                                                                                                                                                                                                                                                                                                                                                                                                                                                                                                                                                                                                                                                                                                                                                                                                                                                                                                                                                                                                                                                |                    | Flood Pla             | in            | Year         | Land                |                                       | Assessed         |                  | 1            | Taxabl             |
|                                                                                                                                                                                                                                                                                                                                                                                                                                                                                                                                                                                                                                                                                                                                                                                                                                                                                                                                                                                                                                                                                                                                                                                                                                                                                                                                                                                                                                                                                                                                                                                                                                                                                                                                                                                                                                                                                                                                                                                                                                                                                                                                | 24,000             | Mile e trib           | T.Tl          | 2017         | Value 51,300        |                                       | Value<br>149,500 |                  | Other        | Value<br>146,5870  |
| CELL MAN COLOR                                                                                                                                                                                                                                                                                                                                                                                                                                                                                                                                                                                                                                                                                                                                                                                                                                                                                                                                                                                                                                                                                                                                                                                                                                                                                                                                                                                                                                                                                                                                                                                                                                                                                                                                                                                                                                                                                                                                                                                                                                                                                                                 |                    | Who When TPC 12/02/20 |               |              | 55,700              | ·                                     | 149,300          |                  |              | 145,2800           |
| The Equalizer. Copyri                                                                                                                                                                                                                                                                                                                                                                                                                                                                                                                                                                                                                                                                                                                                                                                                                                                                                                                                                                                                                                                                                                                                                                                                                                                                                                                                                                                                                                                                                                                                                                                                                                                                                                                                                                                                                                                                                                                                                                                                                                                                                                          | _                  |                       |               |              | 71,700              | ·                                     | 160,900          |                  |              | 144,846            |
| Licensed To: Township<br>Missaukee, Michigan                                                                                                                                                                                                                                                                                                                                                                                                                                                                                                                                                                                                                                                                                                                                                                                                                                                                                                                                                                                                                                                                                                                                                                                                                                                                                                                                                                                                                                                                                                                                                                                                                                                                                                                                                                                                                                                                                                                                                                                                                                                                                   | of Lake, County of | TPC 12/20/20          |               |              | 90,100              | ·                                     | 169,600          |                  |              | 142,565            |
| MICHIGAN                                                                                                                                                                                                                                                                                                                                                                                                                                                                                                                                                                                                                                                                                                                                                                                                                                                                                                                                                                                                                                                                                                                                                                                                                                                                                                                                                                                                                                                                                                                                                                                                                                                                                                                                                                                                                                                                                                                                                                                                                                                                                                                       |                    |                       |               | 2011         | ) ) ) , 101         | 77,300                                | 100,000          |                  |              | 1 12,3030          |