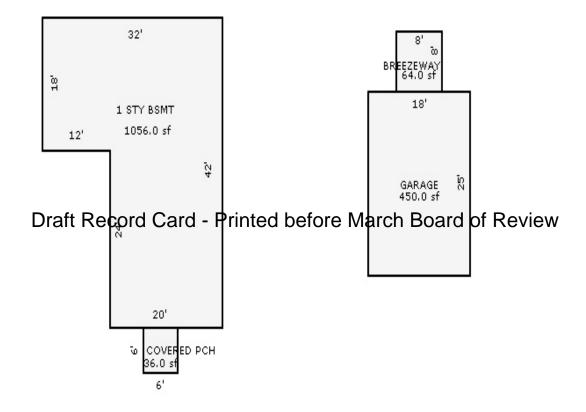

| Parcel Number: 009-56                                                                                                                                                                                                                                                                                                                                                                                                                                                                                                                                                                                                                                                                                                                                                                                                                                                                                                                                                                                                                                                                                                                                                                                                                                                                                                                                                                                                                                                                                                                                                                                                                                                                                                                                                                                                                                                                                                                                                                                                                                                                                                          | 50-001-00          | Jurisdiction:         | LAKE TOWN     | SHIP         | (                   | County: Missaukee                     |                  | Printed on       |              | 01/19/2017         |
|--------------------------------------------------------------------------------------------------------------------------------------------------------------------------------------------------------------------------------------------------------------------------------------------------------------------------------------------------------------------------------------------------------------------------------------------------------------------------------------------------------------------------------------------------------------------------------------------------------------------------------------------------------------------------------------------------------------------------------------------------------------------------------------------------------------------------------------------------------------------------------------------------------------------------------------------------------------------------------------------------------------------------------------------------------------------------------------------------------------------------------------------------------------------------------------------------------------------------------------------------------------------------------------------------------------------------------------------------------------------------------------------------------------------------------------------------------------------------------------------------------------------------------------------------------------------------------------------------------------------------------------------------------------------------------------------------------------------------------------------------------------------------------------------------------------------------------------------------------------------------------------------------------------------------------------------------------------------------------------------------------------------------------------------------------------------------------------------------------------------------------|--------------------|-----------------------|---------------|--------------|---------------------|---------------------------------------|------------------|------------------|--------------|--------------------|
| Grantor                                                                                                                                                                                                                                                                                                                                                                                                                                                                                                                                                                                                                                                                                                                                                                                                                                                                                                                                                                                                                                                                                                                                                                                                                                                                                                                                                                                                                                                                                                                                                                                                                                                                                                                                                                                                                                                                                                                                                                                                                                                                                                                        | Grantee            |                       | Sale<br>Price | Sale<br>Date | Inst.<br>Type       | Terms of Sale                         | Libe<br>& Pa     |                  | rified       | Prcnt.<br>Trans.   |
|                                                                                                                                                                                                                                                                                                                                                                                                                                                                                                                                                                                                                                                                                                                                                                                                                                                                                                                                                                                                                                                                                                                                                                                                                                                                                                                                                                                                                                                                                                                                                                                                                                                                                                                                                                                                                                                                                                                                                                                                                                                                                                                                |                    |                       |               |              |                     |                                       |                  |                  |              |                    |
| Property Address                                                                                                                                                                                                                                                                                                                                                                                                                                                                                                                                                                                                                                                                                                                                                                                                                                                                                                                                                                                                                                                                                                                                                                                                                                                                                                                                                                                                                                                                                                                                                                                                                                                                                                                                                                                                                                                                                                                                                                                                                                                                                                               |                    | Class: 401 R          | ESIDENTIAL.   | Zoning:      | Bui                 | lding Permit(s)                       |                  | ate Number       | .  q+        | atus               |
| 105 NORA DR                                                                                                                                                                                                                                                                                                                                                                                                                                                                                                                                                                                                                                                                                                                                                                                                                                                                                                                                                                                                                                                                                                                                                                                                                                                                                                                                                                                                                                                                                                                                                                                                                                                                                                                                                                                                                                                                                                                                                                                                                                                                                                                    |                    | School: LAKE          |               |              | Dull                | eding remite(b)                       |                  | acc Ivanibei     | 50           |                    |
| 105 NORA DR                                                                                                                                                                                                                                                                                                                                                                                                                                                                                                                                                                                                                                                                                                                                                                                                                                                                                                                                                                                                                                                                                                                                                                                                                                                                                                                                                                                                                                                                                                                                                                                                                                                                                                                                                                                                                                                                                                                                                                                                                                                                                                                    |                    | P.R.E. 100%           |               |              |                     |                                       |                  |                  |              |                    |
| Owner's Name/Address                                                                                                                                                                                                                                                                                                                                                                                                                                                                                                                                                                                                                                                                                                                                                                                                                                                                                                                                                                                                                                                                                                                                                                                                                                                                                                                                                                                                                                                                                                                                                                                                                                                                                                                                                                                                                                                                                                                                                                                                                                                                                                           |                    | MAP #:                | 0,,2,,1,,1    |              |                     |                                       |                  |                  |              |                    |
| MAHER LORAINE M TRUSTE                                                                                                                                                                                                                                                                                                                                                                                                                                                                                                                                                                                                                                                                                                                                                                                                                                                                                                                                                                                                                                                                                                                                                                                                                                                                                                                                                                                                                                                                                                                                                                                                                                                                                                                                                                                                                                                                                                                                                                                                                                                                                                         | CE                 | ⊣                     | TCV 298,942   | TCV/TFA:     | 129.19              |                                       |                  |                  |              |                    |
| 105 NORA DR<br>LAKE CITY MI 49651                                                                                                                                                                                                                                                                                                                                                                                                                                                                                                                                                                                                                                                                                                                                                                                                                                                                                                                                                                                                                                                                                                                                                                                                                                                                                                                                                                                                                                                                                                                                                                                                                                                                                                                                                                                                                                                                                                                                                                                                                                                                                              |                    | X Improved            | Vacant        |              |                     | tes for Land Tab                      | le RES 3.LAKE    | MISSAUKEE NOR    | TH SHORE ARE | AS                 |
|                                                                                                                                                                                                                                                                                                                                                                                                                                                                                                                                                                                                                                                                                                                                                                                                                                                                                                                                                                                                                                                                                                                                                                                                                                                                                                                                                                                                                                                                                                                                                                                                                                                                                                                                                                                                                                                                                                                                                                                                                                                                                                                                |                    | Public                |               |              |                     | * ]                                   | Factors *        |                  |              |                    |
|                                                                                                                                                                                                                                                                                                                                                                                                                                                                                                                                                                                                                                                                                                                                                                                                                                                                                                                                                                                                                                                                                                                                                                                                                                                                                                                                                                                                                                                                                                                                                                                                                                                                                                                                                                                                                                                                                                                                                                                                                                                                                                                                |                    | Improveme             | nts           | Descri       |                     | ontage Depth Fro                      |                  |                  | on           | Value              |
| Tax Description                                                                                                                                                                                                                                                                                                                                                                                                                                                                                                                                                                                                                                                                                                                                                                                                                                                                                                                                                                                                                                                                                                                                                                                                                                                                                                                                                                                                                                                                                                                                                                                                                                                                                                                                                                                                                                                                                                                                                                                                                                                                                                                |                    | Dirt Road             |               |              |                     | 60.00 129.00 0.78 77.00 129.00 0.83   |                  | 00 100<br>50 100 |              | 46,836<br>55,784   |
| . SECS 2 & 1 T22N R8W                                                                                                                                                                                                                                                                                                                                                                                                                                                                                                                                                                                                                                                                                                                                                                                                                                                                                                                                                                                                                                                                                                                                                                                                                                                                                                                                                                                                                                                                                                                                                                                                                                                                                                                                                                                                                                                                                                                                                                                                                                                                                                          | LOTS 1, 2, & 37.   | Gravel Ro X Paved Roa |               |              |                     | it Feet, 0.41 Tota                    |                  | tal Est. Land    | Value =      | 102,620            |
| REDMAN ISLE. Comments/Influences                                                                                                                                                                                                                                                                                                                                                                                                                                                                                                                                                                                                                                                                                                                                                                                                                                                                                                                                                                                                                                                                                                                                                                                                                                                                                                                                                                                                                                                                                                                                                                                                                                                                                                                                                                                                                                                                                                                                                                                                                                                                                               |                    | Storm Sew             | er            | Land I       | mprovement          | Cost Estimates                        |                  |                  |              |                    |
| FF COMPUTED BY 87.17                                                                                                                                                                                                                                                                                                                                                                                                                                                                                                                                                                                                                                                                                                                                                                                                                                                                                                                                                                                                                                                                                                                                                                                                                                                                                                                                                                                                                                                                                                                                                                                                                                                                                                                                                                                                                                                                                                                                                                                                                                                                                                           | L10 E7             | Sidewalk<br>  Water   |               | Descri       |                     |                                       | Rate Coun        | tyMult. Size     | %Good Ca     | ash Value          |
| DEPTH 77.28+20.21+23.7                                                                                                                                                                                                                                                                                                                                                                                                                                                                                                                                                                                                                                                                                                                                                                                                                                                                                                                                                                                                                                                                                                                                                                                                                                                                                                                                                                                                                                                                                                                                                                                                                                                                                                                                                                                                                                                                                                                                                                                                                                                                                                         |                    | X Sewer               |               | Shed:        | Wood Frame          |                                       | 12.07 1          | .00 80           | 45           | 435                |
|                                                                                                                                                                                                                                                                                                                                                                                                                                                                                                                                                                                                                                                                                                                                                                                                                                                                                                                                                                                                                                                                                                                                                                                                                                                                                                                                                                                                                                                                                                                                                                                                                                                                                                                                                                                                                                                                                                                                                                                                                                                                                                                                |                    | X Electric            |               |              |                     | . Cost Land Improv                    |                  |                  |              |                    |
|                                                                                                                                                                                                                                                                                                                                                                                                                                                                                                                                                                                                                                                                                                                                                                                                                                                                                                                                                                                                                                                                                                                                                                                                                                                                                                                                                                                                                                                                                                                                                                                                                                                                                                                                                                                                                                                                                                                                                                                                                                                                                                                                |                    | X Gas                 |               | Descri       | ption<br>TMDRAVE 25 | 500                                   | Rate Coun        | tyMult. Size     | %Good Ca     | ash Value<br>2,425 |
|                                                                                                                                                                                                                                                                                                                                                                                                                                                                                                                                                                                                                                                                                                                                                                                                                                                                                                                                                                                                                                                                                                                                                                                                                                                                                                                                                                                                                                                                                                                                                                                                                                                                                                                                                                                                                                                                                                                                                                                                                                                                                                                                | D                  |                       | Utilities     | Printe       | d before            | <sup>500</sup><br><b>⊬March⊤Bea</b> i | rd of Revie      | True Cash        | Value =      | 2,860              |
|                                                                                                                                                                                                                                                                                                                                                                                                                                                                                                                                                                                                                                                                                                                                                                                                                                                                                                                                                                                                                                                                                                                                                                                                                                                                                                                                                                                                                                                                                                                                                                                                                                                                                                                                                                                                                                                                                                                                                                                                                                                                                                                                |                    | Undergrou             |               | _            |                     |                                       |                  |                  |              |                    |
|                                                                                                                                                                                                                                                                                                                                                                                                                                                                                                                                                                                                                                                                                                                                                                                                                                                                                                                                                                                                                                                                                                                                                                                                                                                                                                                                                                                                                                                                                                                                                                                                                                                                                                                                                                                                                                                                                                                                                                                                                                                                                                                                |                    | Topograph<br>Site     | y of          |              |                     |                                       |                  |                  |              |                    |
|                                                                                                                                                                                                                                                                                                                                                                                                                                                                                                                                                                                                                                                                                                                                                                                                                                                                                                                                                                                                                                                                                                                                                                                                                                                                                                                                                                                                                                                                                                                                                                                                                                                                                                                                                                                                                                                                                                                                                                                                                                                                                                                                |                    | Level                 |               |              |                     |                                       |                  |                  |              |                    |
| A CONTRACTOR OF THE CONTRACTOR |                    | Rolling               |               |              |                     |                                       |                  |                  |              |                    |
|                                                                                                                                                                                                                                                                                                                                                                                                                                                                                                                                                                                                                                                                                                                                                                                                                                                                                                                                                                                                                                                                                                                                                                                                                                                                                                                                                                                                                                                                                                                                                                                                                                                                                                                                                                                                                                                                                                                                                                                                                                                                                                                                |                    | Low<br>X High         |               |              |                     |                                       |                  |                  |              |                    |
| 444                                                                                                                                                                                                                                                                                                                                                                                                                                                                                                                                                                                                                                                                                                                                                                                                                                                                                                                                                                                                                                                                                                                                                                                                                                                                                                                                                                                                                                                                                                                                                                                                                                                                                                                                                                                                                                                                                                                                                                                                                                                                                                                            | MAN A              | X Landscape           | d             |              |                     |                                       |                  |                  |              |                    |
| AND THE REAL PROPERTY.                                                                                                                                                                                                                                                                                                                                                                                                                                                                                                                                                                                                                                                                                                                                                                                                                                                                                                                                                                                                                                                                                                                                                                                                                                                                                                                                                                                                                                                                                                                                                                                                                                                                                                                                                                                                                                                                                                                                                                                                                                                                                                         | 18 Mg              | Swamp                 |               |              |                     |                                       |                  |                  |              |                    |
|                                                                                                                                                                                                                                                                                                                                                                                                                                                                                                                                                                                                                                                                                                                                                                                                                                                                                                                                                                                                                                                                                                                                                                                                                                                                                                                                                                                                                                                                                                                                                                                                                                                                                                                                                                                                                                                                                                                                                                                                                                                                                                                                |                    | Wooded                |               |              |                     |                                       |                  |                  |              |                    |
|                                                                                                                                                                                                                                                                                                                                                                                                                                                                                                                                                                                                                                                                                                                                                                                                                                                                                                                                                                                                                                                                                                                                                                                                                                                                                                                                                                                                                                                                                                                                                                                                                                                                                                                                                                                                                                                                                                                                                                                                                                                                                                                                |                    | Pond                  |               |              |                     |                                       |                  |                  |              |                    |
|                                                                                                                                                                                                                                                                                                                                                                                                                                                                                                                                                                                                                                                                                                                                                                                                                                                                                                                                                                                                                                                                                                                                                                                                                                                                                                                                                                                                                                                                                                                                                                                                                                                                                                                                                                                                                                                                                                                                                                                                                                                                                                                                |                    | X Waterfron<br>Ravine | τ             |              |                     |                                       |                  |                  |              |                    |
|                                                                                                                                                                                                                                                                                                                                                                                                                                                                                                                                                                                                                                                                                                                                                                                                                                                                                                                                                                                                                                                                                                                                                                                                                                                                                                                                                                                                                                                                                                                                                                                                                                                                                                                                                                                                                                                                                                                                                                                                                                                                                                                                | I IN THE REST      | Wetland               |               |              |                     |                                       |                  |                  |              |                    |
|                                                                                                                                                                                                                                                                                                                                                                                                                                                                                                                                                                                                                                                                                                                                                                                                                                                                                                                                                                                                                                                                                                                                                                                                                                                                                                                                                                                                                                                                                                                                                                                                                                                                                                                                                                                                                                                                                                                                                                                                                                                                                                                                |                    | Flood Pla             | in            | Year         | Land                |                                       | Assessed         |                  | 1            | Taxabl             |
|                                                                                                                                                                                                                                                                                                                                                                                                                                                                                                                                                                                                                                                                                                                                                                                                                                                                                                                                                                                                                                                                                                                                                                                                                                                                                                                                                                                                                                                                                                                                                                                                                                                                                                                                                                                                                                                                                                                                                                                                                                                                                                                                | 24,000             | Mile e trib           | T.Tl          | 2017         | Value 51,300        |                                       | Value<br>149,500 |                  | Other        | Value<br>146,5870  |
| CELL MAN COLOR                                                                                                                                                                                                                                                                                                                                                                                                                                                                                                                                                                                                                                                                                                                                                                                                                                                                                                                                                                                                                                                                                                                                                                                                                                                                                                                                                                                                                                                                                                                                                                                                                                                                                                                                                                                                                                                                                                                                                                                                                                                                                                                 |                    | Who When TPC 12/02/20 |               |              | 55,700              | ·                                     | 149,300          |                  |              | 145,2800           |
| The Equalizer. Copyri                                                                                                                                                                                                                                                                                                                                                                                                                                                                                                                                                                                                                                                                                                                                                                                                                                                                                                                                                                                                                                                                                                                                                                                                                                                                                                                                                                                                                                                                                                                                                                                                                                                                                                                                                                                                                                                                                                                                                                                                                                                                                                          | _                  |                       |               |              | 71,700              | ·                                     | 160,900          |                  |              | 144,846            |
| Licensed To: Township<br>Missaukee, Michigan                                                                                                                                                                                                                                                                                                                                                                                                                                                                                                                                                                                                                                                                                                                                                                                                                                                                                                                                                                                                                                                                                                                                                                                                                                                                                                                                                                                                                                                                                                                                                                                                                                                                                                                                                                                                                                                                                                                                                                                                                                                                                   | of Lake, County of | TPC 12/20/20          |               |              | 90,100              | ·                                     | 169,600          |                  |              | 142,565            |
| MICHIGAN                                                                                                                                                                                                                                                                                                                                                                                                                                                                                                                                                                                                                                                                                                                                                                                                                                                                                                                                                                                                                                                                                                                                                                                                                                                                                                                                                                                                                                                                                                                                                                                                                                                                                                                                                                                                                                                                                                                                                                                                                                                                                                                       |                    |                       |               | 2011         | ) ) ) , 101         | 77,300                                | 100,000          |                  |              | 1 12,3030          |