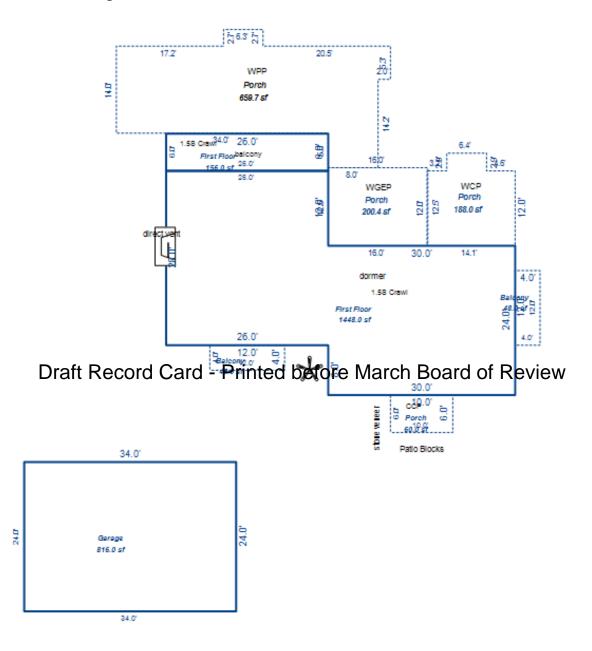

| Parcel Number: 009-56                                                                                                                                                                                                                                                                                                                                                                                                                                                                                                                                                                                                                                                                                                                                                                                                                                                                                                                                                                                                                                                                                                                                                                                                                                                                                                                                                                                                                                                                                                                                                                                                                                                                                                                                                                                                                                                                                                                                                                                                                                                                                                          | 50-001-00          | Jurisdiction:         | LAKE TOWN     | SHIP         | (                   | County: Missaukee                     |                  | Printed on       |              | 01/19/2017         |
|--------------------------------------------------------------------------------------------------------------------------------------------------------------------------------------------------------------------------------------------------------------------------------------------------------------------------------------------------------------------------------------------------------------------------------------------------------------------------------------------------------------------------------------------------------------------------------------------------------------------------------------------------------------------------------------------------------------------------------------------------------------------------------------------------------------------------------------------------------------------------------------------------------------------------------------------------------------------------------------------------------------------------------------------------------------------------------------------------------------------------------------------------------------------------------------------------------------------------------------------------------------------------------------------------------------------------------------------------------------------------------------------------------------------------------------------------------------------------------------------------------------------------------------------------------------------------------------------------------------------------------------------------------------------------------------------------------------------------------------------------------------------------------------------------------------------------------------------------------------------------------------------------------------------------------------------------------------------------------------------------------------------------------------------------------------------------------------------------------------------------------|--------------------|-----------------------|---------------|--------------|---------------------|---------------------------------------|------------------|------------------|--------------|--------------------|
| Grantor                                                                                                                                                                                                                                                                                                                                                                                                                                                                                                                                                                                                                                                                                                                                                                                                                                                                                                                                                                                                                                                                                                                                                                                                                                                                                                                                                                                                                                                                                                                                                                                                                                                                                                                                                                                                                                                                                                                                                                                                                                                                                                                        | Grantee            |                       | Sale<br>Price | Sale<br>Date | Inst.<br>Type       | Terms of Sale                         | Libe<br>& Pa     |                  | rified       | Prcnt.<br>Trans.   |
|                                                                                                                                                                                                                                                                                                                                                                                                                                                                                                                                                                                                                                                                                                                                                                                                                                                                                                                                                                                                                                                                                                                                                                                                                                                                                                                                                                                                                                                                                                                                                                                                                                                                                                                                                                                                                                                                                                                                                                                                                                                                                                                                |                    |                       |               |              |                     |                                       |                  |                  |              |                    |
| Property Address                                                                                                                                                                                                                                                                                                                                                                                                                                                                                                                                                                                                                                                                                                                                                                                                                                                                                                                                                                                                                                                                                                                                                                                                                                                                                                                                                                                                                                                                                                                                                                                                                                                                                                                                                                                                                                                                                                                                                                                                                                                                                                               |                    | Class: 401 R          | ESIDENTIAL.   | Zoning:      | Bui                 | lding Permit(s)                       |                  | ate Number       | .  q+        | atus               |
| 105 NORA DR                                                                                                                                                                                                                                                                                                                                                                                                                                                                                                                                                                                                                                                                                                                                                                                                                                                                                                                                                                                                                                                                                                                                                                                                                                                                                                                                                                                                                                                                                                                                                                                                                                                                                                                                                                                                                                                                                                                                                                                                                                                                                                                    |                    | School: LAKE          |               |              | Dull                | eding remite(b)                       |                  | acc Ivanibei     | 50           |                    |
| 105 NORA DR                                                                                                                                                                                                                                                                                                                                                                                                                                                                                                                                                                                                                                                                                                                                                                                                                                                                                                                                                                                                                                                                                                                                                                                                                                                                                                                                                                                                                                                                                                                                                                                                                                                                                                                                                                                                                                                                                                                                                                                                                                                                                                                    |                    | P.R.E. 100%           |               |              |                     |                                       |                  |                  |              |                    |
| Owner's Name/Address                                                                                                                                                                                                                                                                                                                                                                                                                                                                                                                                                                                                                                                                                                                                                                                                                                                                                                                                                                                                                                                                                                                                                                                                                                                                                                                                                                                                                                                                                                                                                                                                                                                                                                                                                                                                                                                                                                                                                                                                                                                                                                           |                    | MAP #:                | 0,,2,,1,,1    |              |                     |                                       |                  |                  |              |                    |
| MAHER LORAINE M TRUSTE                                                                                                                                                                                                                                                                                                                                                                                                                                                                                                                                                                                                                                                                                                                                                                                                                                                                                                                                                                                                                                                                                                                                                                                                                                                                                                                                                                                                                                                                                                                                                                                                                                                                                                                                                                                                                                                                                                                                                                                                                                                                                                         | CE                 | ⊣                     | TCV 298,942   | TCV/TFA:     | 129.19              |                                       |                  |                  |              |                    |
| 105 NORA DR<br>LAKE CITY MI 49651                                                                                                                                                                                                                                                                                                                                                                                                                                                                                                                                                                                                                                                                                                                                                                                                                                                                                                                                                                                                                                                                                                                                                                                                                                                                                                                                                                                                                                                                                                                                                                                                                                                                                                                                                                                                                                                                                                                                                                                                                                                                                              |                    | X Improved            | Vacant        |              |                     | tes for Land Tab                      | le RES 3.LAKE    | MISSAUKEE NOR    | TH SHORE ARE | AS                 |
|                                                                                                                                                                                                                                                                                                                                                                                                                                                                                                                                                                                                                                                                                                                                                                                                                                                                                                                                                                                                                                                                                                                                                                                                                                                                                                                                                                                                                                                                                                                                                                                                                                                                                                                                                                                                                                                                                                                                                                                                                                                                                                                                |                    | Public                |               |              |                     | * ]                                   | Factors *        |                  |              |                    |
|                                                                                                                                                                                                                                                                                                                                                                                                                                                                                                                                                                                                                                                                                                                                                                                                                                                                                                                                                                                                                                                                                                                                                                                                                                                                                                                                                                                                                                                                                                                                                                                                                                                                                                                                                                                                                                                                                                                                                                                                                                                                                                                                |                    | Improveme             | nts           | Descri       |                     | ontage Depth Fro                      |                  |                  | on           | Value              |
| Tax Description                                                                                                                                                                                                                                                                                                                                                                                                                                                                                                                                                                                                                                                                                                                                                                                                                                                                                                                                                                                                                                                                                                                                                                                                                                                                                                                                                                                                                                                                                                                                                                                                                                                                                                                                                                                                                                                                                                                                                                                                                                                                                                                |                    | Dirt Road             |               |              |                     | 60.00 129.00 0.78 77.00 129.00 0.83   |                  | 00 100<br>50 100 |              | 46,836<br>55,784   |
| . SECS 2 & 1 T22N R8W                                                                                                                                                                                                                                                                                                                                                                                                                                                                                                                                                                                                                                                                                                                                                                                                                                                                                                                                                                                                                                                                                                                                                                                                                                                                                                                                                                                                                                                                                                                                                                                                                                                                                                                                                                                                                                                                                                                                                                                                                                                                                                          | LOTS 1, 2, & 37.   | Gravel Ro X Paved Roa |               |              |                     | it Feet, 0.41 Tota                    |                  | tal Est. Land    | Value =      | 102,620            |
| REDMAN ISLE. Comments/Influences                                                                                                                                                                                                                                                                                                                                                                                                                                                                                                                                                                                                                                                                                                                                                                                                                                                                                                                                                                                                                                                                                                                                                                                                                                                                                                                                                                                                                                                                                                                                                                                                                                                                                                                                                                                                                                                                                                                                                                                                                                                                                               |                    | Storm Sew             | er            | Land I       | mprovement          | Cost Estimates                        |                  |                  |              |                    |
| FF COMPUTED BY 87.17                                                                                                                                                                                                                                                                                                                                                                                                                                                                                                                                                                                                                                                                                                                                                                                                                                                                                                                                                                                                                                                                                                                                                                                                                                                                                                                                                                                                                                                                                                                                                                                                                                                                                                                                                                                                                                                                                                                                                                                                                                                                                                           | L10 E7             | Sidewalk<br>  Water   |               | Descri       |                     |                                       | Rate Coun        | tyMult. Size     | %Good Ca     | ash Value          |
| DEPTH 77.28+20.21+23.7                                                                                                                                                                                                                                                                                                                                                                                                                                                                                                                                                                                                                                                                                                                                                                                                                                                                                                                                                                                                                                                                                                                                                                                                                                                                                                                                                                                                                                                                                                                                                                                                                                                                                                                                                                                                                                                                                                                                                                                                                                                                                                         |                    | X Sewer               |               | Shed:        | Wood Frame          |                                       | 12.07 1          | .00 80           | 45           | 435                |
|                                                                                                                                                                                                                                                                                                                                                                                                                                                                                                                                                                                                                                                                                                                                                                                                                                                                                                                                                                                                                                                                                                                                                                                                                                                                                                                                                                                                                                                                                                                                                                                                                                                                                                                                                                                                                                                                                                                                                                                                                                                                                                                                |                    | X Electric            |               |              |                     | . Cost Land Improv                    |                  |                  |              |                    |
|                                                                                                                                                                                                                                                                                                                                                                                                                                                                                                                                                                                                                                                                                                                                                                                                                                                                                                                                                                                                                                                                                                                                                                                                                                                                                                                                                                                                                                                                                                                                                                                                                                                                                                                                                                                                                                                                                                                                                                                                                                                                                                                                |                    | X Gas                 |               | Descri       | ption<br>TMDRAVE 25 | 500                                   | Rate Coun        | tyMult. Size     | %Good Ca     | ash Value<br>2,425 |
|                                                                                                                                                                                                                                                                                                                                                                                                                                                                                                                                                                                                                                                                                                                                                                                                                                                                                                                                                                                                                                                                                                                                                                                                                                                                                                                                                                                                                                                                                                                                                                                                                                                                                                                                                                                                                                                                                                                                                                                                                                                                                                                                | D                  |                       | Utilities     | Printe       | d before            | <sup>500</sup><br><b>⊬March⊤Bea</b> i | rd of Revie      | True Cash        | Value =      | 2,860              |
|                                                                                                                                                                                                                                                                                                                                                                                                                                                                                                                                                                                                                                                                                                                                                                                                                                                                                                                                                                                                                                                                                                                                                                                                                                                                                                                                                                                                                                                                                                                                                                                                                                                                                                                                                                                                                                                                                                                                                                                                                                                                                                                                |                    | Undergrou             |               | _            |                     |                                       |                  |                  |              |                    |
|                                                                                                                                                                                                                                                                                                                                                                                                                                                                                                                                                                                                                                                                                                                                                                                                                                                                                                                                                                                                                                                                                                                                                                                                                                                                                                                                                                                                                                                                                                                                                                                                                                                                                                                                                                                                                                                                                                                                                                                                                                                                                                                                |                    | Topograph<br>Site     | y of          |              |                     |                                       |                  |                  |              |                    |
|                                                                                                                                                                                                                                                                                                                                                                                                                                                                                                                                                                                                                                                                                                                                                                                                                                                                                                                                                                                                                                                                                                                                                                                                                                                                                                                                                                                                                                                                                                                                                                                                                                                                                                                                                                                                                                                                                                                                                                                                                                                                                                                                |                    | Level                 |               |              |                     |                                       |                  |                  |              |                    |
| A CONTRACTOR OF THE CONTRACTOR |                    | Rolling               |               |              |                     |                                       |                  |                  |              |                    |
|                                                                                                                                                                                                                                                                                                                                                                                                                                                                                                                                                                                                                                                                                                                                                                                                                                                                                                                                                                                                                                                                                                                                                                                                                                                                                                                                                                                                                                                                                                                                                                                                                                                                                                                                                                                                                                                                                                                                                                                                                                                                                                                                |                    | Low<br>X High         |               |              |                     |                                       |                  |                  |              |                    |
| 444                                                                                                                                                                                                                                                                                                                                                                                                                                                                                                                                                                                                                                                                                                                                                                                                                                                                                                                                                                                                                                                                                                                                                                                                                                                                                                                                                                                                                                                                                                                                                                                                                                                                                                                                                                                                                                                                                                                                                                                                                                                                                                                            | MAN A              | X Landscape           | d             |              |                     |                                       |                  |                  |              |                    |
| AND THE REAL PROPERTY.                                                                                                                                                                                                                                                                                                                                                                                                                                                                                                                                                                                                                                                                                                                                                                                                                                                                                                                                                                                                                                                                                                                                                                                                                                                                                                                                                                                                                                                                                                                                                                                                                                                                                                                                                                                                                                                                                                                                                                                                                                                                                                         | 18 Mg              | Swamp                 |               |              |                     |                                       |                  |                  |              |                    |
|                                                                                                                                                                                                                                                                                                                                                                                                                                                                                                                                                                                                                                                                                                                                                                                                                                                                                                                                                                                                                                                                                                                                                                                                                                                                                                                                                                                                                                                                                                                                                                                                                                                                                                                                                                                                                                                                                                                                                                                                                                                                                                                                |                    | Wooded                |               |              |                     |                                       |                  |                  |              |                    |
|                                                                                                                                                                                                                                                                                                                                                                                                                                                                                                                                                                                                                                                                                                                                                                                                                                                                                                                                                                                                                                                                                                                                                                                                                                                                                                                                                                                                                                                                                                                                                                                                                                                                                                                                                                                                                                                                                                                                                                                                                                                                                                                                |                    | Pond                  |               |              |                     |                                       |                  |                  |              |                    |
|                                                                                                                                                                                                                                                                                                                                                                                                                                                                                                                                                                                                                                                                                                                                                                                                                                                                                                                                                                                                                                                                                                                                                                                                                                                                                                                                                                                                                                                                                                                                                                                                                                                                                                                                                                                                                                                                                                                                                                                                                                                                                                                                |                    | X Waterfron<br>Ravine | τ             |              |                     |                                       |                  |                  |              |                    |
|                                                                                                                                                                                                                                                                                                                                                                                                                                                                                                                                                                                                                                                                                                                                                                                                                                                                                                                                                                                                                                                                                                                                                                                                                                                                                                                                                                                                                                                                                                                                                                                                                                                                                                                                                                                                                                                                                                                                                                                                                                                                                                                                | I IN THE REST      | Wetland               |               |              |                     |                                       |                  |                  |              |                    |
|                                                                                                                                                                                                                                                                                                                                                                                                                                                                                                                                                                                                                                                                                                                                                                                                                                                                                                                                                                                                                                                                                                                                                                                                                                                                                                                                                                                                                                                                                                                                                                                                                                                                                                                                                                                                                                                                                                                                                                                                                                                                                                                                |                    | Flood Pla             | in            | Year         | Land                |                                       | Assessed         |                  | 1            | Taxabl             |
|                                                                                                                                                                                                                                                                                                                                                                                                                                                                                                                                                                                                                                                                                                                                                                                                                                                                                                                                                                                                                                                                                                                                                                                                                                                                                                                                                                                                                                                                                                                                                                                                                                                                                                                                                                                                                                                                                                                                                                                                                                                                                                                                | 24,000             | Mile e trib           | T.Tl          | 2017         | Value 51,300        |                                       | Value<br>149,500 |                  | Other        | Value<br>146,5870  |
| CELL MAN COLOR                                                                                                                                                                                                                                                                                                                                                                                                                                                                                                                                                                                                                                                                                                                                                                                                                                                                                                                                                                                                                                                                                                                                                                                                                                                                                                                                                                                                                                                                                                                                                                                                                                                                                                                                                                                                                                                                                                                                                                                                                                                                                                                 |                    | Who When TPC 12/02/20 |               |              | 55,700              | ·                                     | 149,300          |                  |              | 145,2800           |
| The Equalizer. Copyri                                                                                                                                                                                                                                                                                                                                                                                                                                                                                                                                                                                                                                                                                                                                                                                                                                                                                                                                                                                                                                                                                                                                                                                                                                                                                                                                                                                                                                                                                                                                                                                                                                                                                                                                                                                                                                                                                                                                                                                                                                                                                                          | _                  |                       |               |              | 71,700              | ·                                     | 160,900          |                  |              | 144,846            |
| Licensed To: Township<br>Missaukee, Michigan                                                                                                                                                                                                                                                                                                                                                                                                                                                                                                                                                                                                                                                                                                                                                                                                                                                                                                                                                                                                                                                                                                                                                                                                                                                                                                                                                                                                                                                                                                                                                                                                                                                                                                                                                                                                                                                                                                                                                                                                                                                                                   | of Lake, County of | TPC 12/20/20          |               |              | 90,100              | ·                                     | 169,600          |                  |              | 142,565            |
| MICHIGAN                                                                                                                                                                                                                                                                                                                                                                                                                                                                                                                                                                                                                                                                                                                                                                                                                                                                                                                                                                                                                                                                                                                                                                                                                                                                                                                                                                                                                                                                                                                                                                                                                                                                                                                                                                                                                                                                                                                                                                                                                                                                                                                       |                    |                       |               | 2011         | ) ) ) , 101         | 77,300                                | 100,000          |                  |              | 1 12,3030          |