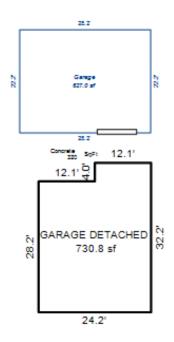

| Parcel Number: 009-56                                                                                                                                                                                                                                                                                                                                                                                                                                                                                                                                                                                                                                                                                                                                                                                                                                                                                                                                                                                                                                                                                                                                                                                                                                                                                                                                                                                                                                                                                                                                                                                                                                                                                                                                                                                                                                                                                                                                                                                                                                                                                                          | 50-001-00          | Jurisdiction:         | LAKE TOWN     | SHIP         | (                   | County: Missaukee                     |                  | Printed on       |              | 01/19/2017         |
|--------------------------------------------------------------------------------------------------------------------------------------------------------------------------------------------------------------------------------------------------------------------------------------------------------------------------------------------------------------------------------------------------------------------------------------------------------------------------------------------------------------------------------------------------------------------------------------------------------------------------------------------------------------------------------------------------------------------------------------------------------------------------------------------------------------------------------------------------------------------------------------------------------------------------------------------------------------------------------------------------------------------------------------------------------------------------------------------------------------------------------------------------------------------------------------------------------------------------------------------------------------------------------------------------------------------------------------------------------------------------------------------------------------------------------------------------------------------------------------------------------------------------------------------------------------------------------------------------------------------------------------------------------------------------------------------------------------------------------------------------------------------------------------------------------------------------------------------------------------------------------------------------------------------------------------------------------------------------------------------------------------------------------------------------------------------------------------------------------------------------------|--------------------|-----------------------|---------------|--------------|---------------------|---------------------------------------|------------------|------------------|--------------|--------------------|
| Grantor                                                                                                                                                                                                                                                                                                                                                                                                                                                                                                                                                                                                                                                                                                                                                                                                                                                                                                                                                                                                                                                                                                                                                                                                                                                                                                                                                                                                                                                                                                                                                                                                                                                                                                                                                                                                                                                                                                                                                                                                                                                                                                                        | Grantee            |                       | Sale<br>Price | Sale<br>Date | Inst.<br>Type       | Terms of Sale                         | Libe<br>& Pa     |                  | rified       | Prcnt.<br>Trans.   |
|                                                                                                                                                                                                                                                                                                                                                                                                                                                                                                                                                                                                                                                                                                                                                                                                                                                                                                                                                                                                                                                                                                                                                                                                                                                                                                                                                                                                                                                                                                                                                                                                                                                                                                                                                                                                                                                                                                                                                                                                                                                                                                                                |                    |                       |               |              |                     |                                       |                  |                  |              |                    |
| Property Address                                                                                                                                                                                                                                                                                                                                                                                                                                                                                                                                                                                                                                                                                                                                                                                                                                                                                                                                                                                                                                                                                                                                                                                                                                                                                                                                                                                                                                                                                                                                                                                                                                                                                                                                                                                                                                                                                                                                                                                                                                                                                                               |                    | Class: 401 R          | ESIDENTIAL.   | Zoning:      | Bui                 | lding Permit(s)                       |                  | ate Number       | .  q+        | atus               |
| 105 NORA DR                                                                                                                                                                                                                                                                                                                                                                                                                                                                                                                                                                                                                                                                                                                                                                                                                                                                                                                                                                                                                                                                                                                                                                                                                                                                                                                                                                                                                                                                                                                                                                                                                                                                                                                                                                                                                                                                                                                                                                                                                                                                                                                    |                    | School: LAKE          |               |              | Dull                | eding remite(b)                       |                  | acc Ivanibei     | 50           |                    |
| 105 NORA DR                                                                                                                                                                                                                                                                                                                                                                                                                                                                                                                                                                                                                                                                                                                                                                                                                                                                                                                                                                                                                                                                                                                                                                                                                                                                                                                                                                                                                                                                                                                                                                                                                                                                                                                                                                                                                                                                                                                                                                                                                                                                                                                    |                    | P.R.E. 100%           |               |              |                     |                                       |                  |                  |              |                    |
| Owner's Name/Address                                                                                                                                                                                                                                                                                                                                                                                                                                                                                                                                                                                                                                                                                                                                                                                                                                                                                                                                                                                                                                                                                                                                                                                                                                                                                                                                                                                                                                                                                                                                                                                                                                                                                                                                                                                                                                                                                                                                                                                                                                                                                                           |                    | MAP #:                | 0,,2,,1,,1    |              |                     |                                       |                  |                  |              |                    |
| MAHER LORAINE M TRUSTE                                                                                                                                                                                                                                                                                                                                                                                                                                                                                                                                                                                                                                                                                                                                                                                                                                                                                                                                                                                                                                                                                                                                                                                                                                                                                                                                                                                                                                                                                                                                                                                                                                                                                                                                                                                                                                                                                                                                                                                                                                                                                                         | CE                 | ⊣                     | TCV 298,942   | TCV/TFA:     | 129.19              |                                       |                  |                  |              |                    |
| 105 NORA DR<br>LAKE CITY MI 49651                                                                                                                                                                                                                                                                                                                                                                                                                                                                                                                                                                                                                                                                                                                                                                                                                                                                                                                                                                                                                                                                                                                                                                                                                                                                                                                                                                                                                                                                                                                                                                                                                                                                                                                                                                                                                                                                                                                                                                                                                                                                                              |                    | X Improved            | Vacant        |              |                     | tes for Land Tab                      | le RES 3.LAKE    | MISSAUKEE NOR    | TH SHORE ARE | AS                 |
|                                                                                                                                                                                                                                                                                                                                                                                                                                                                                                                                                                                                                                                                                                                                                                                                                                                                                                                                                                                                                                                                                                                                                                                                                                                                                                                                                                                                                                                                                                                                                                                                                                                                                                                                                                                                                                                                                                                                                                                                                                                                                                                                |                    | Public                |               |              |                     | * ]                                   | Factors *        |                  |              |                    |
|                                                                                                                                                                                                                                                                                                                                                                                                                                                                                                                                                                                                                                                                                                                                                                                                                                                                                                                                                                                                                                                                                                                                                                                                                                                                                                                                                                                                                                                                                                                                                                                                                                                                                                                                                                                                                                                                                                                                                                                                                                                                                                                                |                    | Improveme             | nts           | Descri       |                     | ontage Depth Fro                      |                  |                  | on           | Value              |
| Tax Description                                                                                                                                                                                                                                                                                                                                                                                                                                                                                                                                                                                                                                                                                                                                                                                                                                                                                                                                                                                                                                                                                                                                                                                                                                                                                                                                                                                                                                                                                                                                                                                                                                                                                                                                                                                                                                                                                                                                                                                                                                                                                                                |                    | Dirt Road             |               |              |                     | 60.00 129.00 0.78 77.00 129.00 0.83   |                  | 00 100<br>50 100 |              | 46,836<br>55,784   |
| . SECS 2 & 1 T22N R8W                                                                                                                                                                                                                                                                                                                                                                                                                                                                                                                                                                                                                                                                                                                                                                                                                                                                                                                                                                                                                                                                                                                                                                                                                                                                                                                                                                                                                                                                                                                                                                                                                                                                                                                                                                                                                                                                                                                                                                                                                                                                                                          | LOTS 1, 2, & 37.   | Gravel Ro X Paved Roa |               |              |                     | it Feet, 0.41 Tota                    |                  | tal Est. Land    | Value =      | 102,620            |
| REDMAN ISLE. Comments/Influences                                                                                                                                                                                                                                                                                                                                                                                                                                                                                                                                                                                                                                                                                                                                                                                                                                                                                                                                                                                                                                                                                                                                                                                                                                                                                                                                                                                                                                                                                                                                                                                                                                                                                                                                                                                                                                                                                                                                                                                                                                                                                               |                    | Storm Sew             | er            | Land I       | mprovement          | Cost Estimates                        |                  |                  |              |                    |
| FF COMPUTED BY 87.17                                                                                                                                                                                                                                                                                                                                                                                                                                                                                                                                                                                                                                                                                                                                                                                                                                                                                                                                                                                                                                                                                                                                                                                                                                                                                                                                                                                                                                                                                                                                                                                                                                                                                                                                                                                                                                                                                                                                                                                                                                                                                                           | L10 E7             | Sidewalk<br>  Water   |               | Descri       |                     |                                       | Rate Coun        | tyMult. Size     | %Good Ca     | ash Value          |
| DEPTH 77.28+20.21+23.7                                                                                                                                                                                                                                                                                                                                                                                                                                                                                                                                                                                                                                                                                                                                                                                                                                                                                                                                                                                                                                                                                                                                                                                                                                                                                                                                                                                                                                                                                                                                                                                                                                                                                                                                                                                                                                                                                                                                                                                                                                                                                                         |                    | X Sewer               |               | Shed:        | Wood Frame          |                                       | 12.07 1          | .00 80           | 45           | 435                |
|                                                                                                                                                                                                                                                                                                                                                                                                                                                                                                                                                                                                                                                                                                                                                                                                                                                                                                                                                                                                                                                                                                                                                                                                                                                                                                                                                                                                                                                                                                                                                                                                                                                                                                                                                                                                                                                                                                                                                                                                                                                                                                                                |                    | X Electric            |               |              |                     | . Cost Land Improv                    |                  |                  |              |                    |
|                                                                                                                                                                                                                                                                                                                                                                                                                                                                                                                                                                                                                                                                                                                                                                                                                                                                                                                                                                                                                                                                                                                                                                                                                                                                                                                                                                                                                                                                                                                                                                                                                                                                                                                                                                                                                                                                                                                                                                                                                                                                                                                                |                    | X Gas                 |               | Descri       | ption<br>TMDRAVE 25 | 500                                   | Rate Coun        | tyMult. Size     | %Good Ca     | ash Value<br>2,425 |
|                                                                                                                                                                                                                                                                                                                                                                                                                                                                                                                                                                                                                                                                                                                                                                                                                                                                                                                                                                                                                                                                                                                                                                                                                                                                                                                                                                                                                                                                                                                                                                                                                                                                                                                                                                                                                                                                                                                                                                                                                                                                                                                                | D                  |                       | Utilities     | Printe       | d before            | <sup>500</sup><br><b>⊬March⊤Bea</b> i | rd of Revie      | True Cash        | Value =      | 2,860              |
|                                                                                                                                                                                                                                                                                                                                                                                                                                                                                                                                                                                                                                                                                                                                                                                                                                                                                                                                                                                                                                                                                                                                                                                                                                                                                                                                                                                                                                                                                                                                                                                                                                                                                                                                                                                                                                                                                                                                                                                                                                                                                                                                |                    | Undergrou             |               | _            |                     |                                       |                  |                  |              |                    |
|                                                                                                                                                                                                                                                                                                                                                                                                                                                                                                                                                                                                                                                                                                                                                                                                                                                                                                                                                                                                                                                                                                                                                                                                                                                                                                                                                                                                                                                                                                                                                                                                                                                                                                                                                                                                                                                                                                                                                                                                                                                                                                                                |                    | Topograph<br>Site     | y of          |              |                     |                                       |                  |                  |              |                    |
|                                                                                                                                                                                                                                                                                                                                                                                                                                                                                                                                                                                                                                                                                                                                                                                                                                                                                                                                                                                                                                                                                                                                                                                                                                                                                                                                                                                                                                                                                                                                                                                                                                                                                                                                                                                                                                                                                                                                                                                                                                                                                                                                |                    | Level                 |               |              |                     |                                       |                  |                  |              |                    |
| A CONTRACTOR OF THE CONTRACTOR |                    | Rolling               |               |              |                     |                                       |                  |                  |              |                    |
|                                                                                                                                                                                                                                                                                                                                                                                                                                                                                                                                                                                                                                                                                                                                                                                                                                                                                                                                                                                                                                                                                                                                                                                                                                                                                                                                                                                                                                                                                                                                                                                                                                                                                                                                                                                                                                                                                                                                                                                                                                                                                                                                |                    | Low<br>X High         |               |              |                     |                                       |                  |                  |              |                    |
| 444                                                                                                                                                                                                                                                                                                                                                                                                                                                                                                                                                                                                                                                                                                                                                                                                                                                                                                                                                                                                                                                                                                                                                                                                                                                                                                                                                                                                                                                                                                                                                                                                                                                                                                                                                                                                                                                                                                                                                                                                                                                                                                                            | MAN A              | X Landscape           | d             |              |                     |                                       |                  |                  |              |                    |
| AND THE REAL PROPERTY.                                                                                                                                                                                                                                                                                                                                                                                                                                                                                                                                                                                                                                                                                                                                                                                                                                                                                                                                                                                                                                                                                                                                                                                                                                                                                                                                                                                                                                                                                                                                                                                                                                                                                                                                                                                                                                                                                                                                                                                                                                                                                                         | 18 Mg              | Swamp                 |               |              |                     |                                       |                  |                  |              |                    |
|                                                                                                                                                                                                                                                                                                                                                                                                                                                                                                                                                                                                                                                                                                                                                                                                                                                                                                                                                                                                                                                                                                                                                                                                                                                                                                                                                                                                                                                                                                                                                                                                                                                                                                                                                                                                                                                                                                                                                                                                                                                                                                                                |                    | Wooded                |               |              |                     |                                       |                  |                  |              |                    |
|                                                                                                                                                                                                                                                                                                                                                                                                                                                                                                                                                                                                                                                                                                                                                                                                                                                                                                                                                                                                                                                                                                                                                                                                                                                                                                                                                                                                                                                                                                                                                                                                                                                                                                                                                                                                                                                                                                                                                                                                                                                                                                                                |                    | Pond                  |               |              |                     |                                       |                  |                  |              |                    |
|                                                                                                                                                                                                                                                                                                                                                                                                                                                                                                                                                                                                                                                                                                                                                                                                                                                                                                                                                                                                                                                                                                                                                                                                                                                                                                                                                                                                                                                                                                                                                                                                                                                                                                                                                                                                                                                                                                                                                                                                                                                                                                                                |                    | X Waterfron<br>Ravine | τ             |              |                     |                                       |                  |                  |              |                    |
|                                                                                                                                                                                                                                                                                                                                                                                                                                                                                                                                                                                                                                                                                                                                                                                                                                                                                                                                                                                                                                                                                                                                                                                                                                                                                                                                                                                                                                                                                                                                                                                                                                                                                                                                                                                                                                                                                                                                                                                                                                                                                                                                | I IN THE REST      | Wetland               |               |              |                     |                                       |                  |                  |              |                    |
|                                                                                                                                                                                                                                                                                                                                                                                                                                                                                                                                                                                                                                                                                                                                                                                                                                                                                                                                                                                                                                                                                                                                                                                                                                                                                                                                                                                                                                                                                                                                                                                                                                                                                                                                                                                                                                                                                                                                                                                                                                                                                                                                |                    | Flood Pla             | in            | Year         | Land                |                                       | Assessed         |                  | 1            | Taxabl             |
|                                                                                                                                                                                                                                                                                                                                                                                                                                                                                                                                                                                                                                                                                                                                                                                                                                                                                                                                                                                                                                                                                                                                                                                                                                                                                                                                                                                                                                                                                                                                                                                                                                                                                                                                                                                                                                                                                                                                                                                                                                                                                                                                | 24,000             | Mile e trib           | T.Tl          | 2017         | Value 51,300        |                                       | Value<br>149,500 |                  | Other        | Value<br>146,5870  |
| CELL MAN COLOR                                                                                                                                                                                                                                                                                                                                                                                                                                                                                                                                                                                                                                                                                                                                                                                                                                                                                                                                                                                                                                                                                                                                                                                                                                                                                                                                                                                                                                                                                                                                                                                                                                                                                                                                                                                                                                                                                                                                                                                                                                                                                                                 |                    | Who When TPC 12/02/20 |               |              | 55,700              | ·                                     | 149,300          |                  |              | 145,2800           |
| The Equalizer. Copyri                                                                                                                                                                                                                                                                                                                                                                                                                                                                                                                                                                                                                                                                                                                                                                                                                                                                                                                                                                                                                                                                                                                                                                                                                                                                                                                                                                                                                                                                                                                                                                                                                                                                                                                                                                                                                                                                                                                                                                                                                                                                                                          | _                  |                       |               |              | 71,700              | ·                                     | 160,900          |                  |              | 144,846            |
| Licensed To: Township<br>Missaukee, Michigan                                                                                                                                                                                                                                                                                                                                                                                                                                                                                                                                                                                                                                                                                                                                                                                                                                                                                                                                                                                                                                                                                                                                                                                                                                                                                                                                                                                                                                                                                                                                                                                                                                                                                                                                                                                                                                                                                                                                                                                                                                                                                   | of Lake, County of | TPC 12/20/20          |               |              | 90,100              | ·                                     | 169,600          |                  |              | 142,565            |
| MICHIGAN                                                                                                                                                                                                                                                                                                                                                                                                                                                                                                                                                                                                                                                                                                                                                                                                                                                                                                                                                                                                                                                                                                                                                                                                                                                                                                                                                                                                                                                                                                                                                                                                                                                                                                                                                                                                                                                                                                                                                                                                                                                                                                                       |                    |                       |               | 2011         | ) ) ) , 101         | 77,300                                | 100,000          |                  |              | 1 12,3030          |