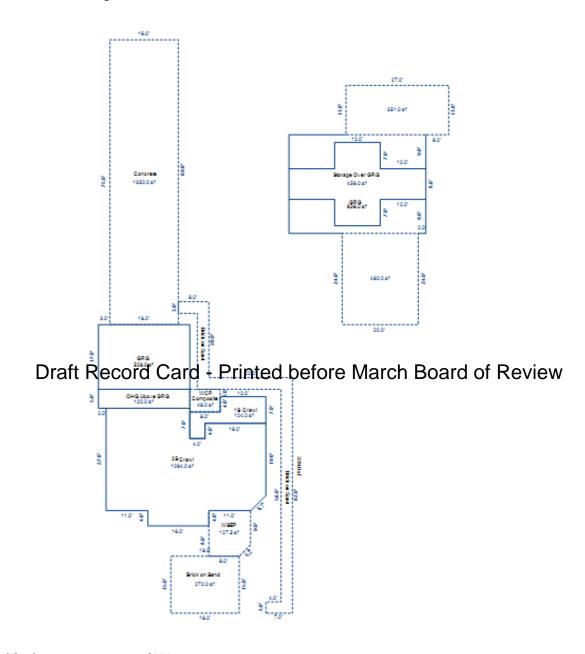

| Parcel Number: 009-56                                                                                                                                                                                                                                                                                                                                                                                                                                                                                                                                                                                                                                                                                                                                                                                                                                                                                                                                                                                                                                                                                                                                                                                                                                                                                                                                                                                                                                                                                                                                                                                                                                                                                                                                                                                                                                                                                                                                                                                                                                                                                                          | 50-001-00          | Jurisdiction:         | LAKE TOWN     | SHIP         | (                   | County: Missaukee                     |                  | Printed on       |              | 01/19/2017         |
|--------------------------------------------------------------------------------------------------------------------------------------------------------------------------------------------------------------------------------------------------------------------------------------------------------------------------------------------------------------------------------------------------------------------------------------------------------------------------------------------------------------------------------------------------------------------------------------------------------------------------------------------------------------------------------------------------------------------------------------------------------------------------------------------------------------------------------------------------------------------------------------------------------------------------------------------------------------------------------------------------------------------------------------------------------------------------------------------------------------------------------------------------------------------------------------------------------------------------------------------------------------------------------------------------------------------------------------------------------------------------------------------------------------------------------------------------------------------------------------------------------------------------------------------------------------------------------------------------------------------------------------------------------------------------------------------------------------------------------------------------------------------------------------------------------------------------------------------------------------------------------------------------------------------------------------------------------------------------------------------------------------------------------------------------------------------------------------------------------------------------------|--------------------|-----------------------|---------------|--------------|---------------------|---------------------------------------|------------------|------------------|--------------|--------------------|
| Grantor                                                                                                                                                                                                                                                                                                                                                                                                                                                                                                                                                                                                                                                                                                                                                                                                                                                                                                                                                                                                                                                                                                                                                                                                                                                                                                                                                                                                                                                                                                                                                                                                                                                                                                                                                                                                                                                                                                                                                                                                                                                                                                                        | Grantee            |                       | Sale<br>Price | Sale<br>Date | Inst.<br>Type       | Terms of Sale                         | Libe<br>& Pa     |                  | rified       | Prcnt.<br>Trans.   |
|                                                                                                                                                                                                                                                                                                                                                                                                                                                                                                                                                                                                                                                                                                                                                                                                                                                                                                                                                                                                                                                                                                                                                                                                                                                                                                                                                                                                                                                                                                                                                                                                                                                                                                                                                                                                                                                                                                                                                                                                                                                                                                                                |                    |                       |               |              |                     |                                       |                  |                  |              |                    |
| Property Address                                                                                                                                                                                                                                                                                                                                                                                                                                                                                                                                                                                                                                                                                                                                                                                                                                                                                                                                                                                                                                                                                                                                                                                                                                                                                                                                                                                                                                                                                                                                                                                                                                                                                                                                                                                                                                                                                                                                                                                                                                                                                                               |                    | Class: 401 R          | ESIDENTIAL.   | Zoning:      | Bui                 | lding Permit(s)                       |                  | ate Number       | .  q+        | atus               |
| 105 NORA DR                                                                                                                                                                                                                                                                                                                                                                                                                                                                                                                                                                                                                                                                                                                                                                                                                                                                                                                                                                                                                                                                                                                                                                                                                                                                                                                                                                                                                                                                                                                                                                                                                                                                                                                                                                                                                                                                                                                                                                                                                                                                                                                    |                    | School: LAKE          |               |              | Dull                | eding remite(b)                       |                  | acc Ivanibei     | 50           |                    |
| 105 NORA DR                                                                                                                                                                                                                                                                                                                                                                                                                                                                                                                                                                                                                                                                                                                                                                                                                                                                                                                                                                                                                                                                                                                                                                                                                                                                                                                                                                                                                                                                                                                                                                                                                                                                                                                                                                                                                                                                                                                                                                                                                                                                                                                    |                    | P.R.E. 100%           |               |              |                     |                                       |                  |                  |              |                    |
| Owner's Name/Address                                                                                                                                                                                                                                                                                                                                                                                                                                                                                                                                                                                                                                                                                                                                                                                                                                                                                                                                                                                                                                                                                                                                                                                                                                                                                                                                                                                                                                                                                                                                                                                                                                                                                                                                                                                                                                                                                                                                                                                                                                                                                                           |                    | MAP #:                | 0,,2,,1,,1    |              |                     |                                       |                  |                  |              |                    |
| MAHER LORAINE M TRUSTE                                                                                                                                                                                                                                                                                                                                                                                                                                                                                                                                                                                                                                                                                                                                                                                                                                                                                                                                                                                                                                                                                                                                                                                                                                                                                                                                                                                                                                                                                                                                                                                                                                                                                                                                                                                                                                                                                                                                                                                                                                                                                                         | CE                 | ⊣                     | TCV 298,942   | TCV/TFA:     | 129.19              |                                       |                  |                  |              |                    |
| 105 NORA DR<br>LAKE CITY MI 49651                                                                                                                                                                                                                                                                                                                                                                                                                                                                                                                                                                                                                                                                                                                                                                                                                                                                                                                                                                                                                                                                                                                                                                                                                                                                                                                                                                                                                                                                                                                                                                                                                                                                                                                                                                                                                                                                                                                                                                                                                                                                                              |                    | X Improved            | Vacant        |              |                     | tes for Land Tab                      | le RES 3.LAKE    | MISSAUKEE NOR    | TH SHORE ARE | AS                 |
|                                                                                                                                                                                                                                                                                                                                                                                                                                                                                                                                                                                                                                                                                                                                                                                                                                                                                                                                                                                                                                                                                                                                                                                                                                                                                                                                                                                                                                                                                                                                                                                                                                                                                                                                                                                                                                                                                                                                                                                                                                                                                                                                |                    | Public                |               |              |                     | * ]                                   | Factors *        |                  |              |                    |
|                                                                                                                                                                                                                                                                                                                                                                                                                                                                                                                                                                                                                                                                                                                                                                                                                                                                                                                                                                                                                                                                                                                                                                                                                                                                                                                                                                                                                                                                                                                                                                                                                                                                                                                                                                                                                                                                                                                                                                                                                                                                                                                                |                    | Improveme             | nts           | Descri       |                     | ontage Depth Fro                      |                  |                  | on           | Value              |
| Tax Description                                                                                                                                                                                                                                                                                                                                                                                                                                                                                                                                                                                                                                                                                                                                                                                                                                                                                                                                                                                                                                                                                                                                                                                                                                                                                                                                                                                                                                                                                                                                                                                                                                                                                                                                                                                                                                                                                                                                                                                                                                                                                                                |                    | Dirt Road             |               |              |                     | 60.00 129.00 0.78 77.00 129.00 0.83   |                  | 00 100<br>50 100 |              | 46,836<br>55,784   |
| . SECS 2 & 1 T22N R8W                                                                                                                                                                                                                                                                                                                                                                                                                                                                                                                                                                                                                                                                                                                                                                                                                                                                                                                                                                                                                                                                                                                                                                                                                                                                                                                                                                                                                                                                                                                                                                                                                                                                                                                                                                                                                                                                                                                                                                                                                                                                                                          | LOTS 1, 2, & 37.   | Gravel Ro X Paved Roa |               |              |                     | it Feet, 0.41 Tota                    |                  | tal Est. Land    | Value =      | 102,620            |
| REDMAN ISLE. Comments/Influences                                                                                                                                                                                                                                                                                                                                                                                                                                                                                                                                                                                                                                                                                                                                                                                                                                                                                                                                                                                                                                                                                                                                                                                                                                                                                                                                                                                                                                                                                                                                                                                                                                                                                                                                                                                                                                                                                                                                                                                                                                                                                               |                    | Storm Sew             | er            | Land I       | mprovement          | Cost Estimates                        |                  |                  |              |                    |
| FF COMPUTED BY 87.17                                                                                                                                                                                                                                                                                                                                                                                                                                                                                                                                                                                                                                                                                                                                                                                                                                                                                                                                                                                                                                                                                                                                                                                                                                                                                                                                                                                                                                                                                                                                                                                                                                                                                                                                                                                                                                                                                                                                                                                                                                                                                                           | L10 E7             | Sidewalk<br>  Water   |               | Descri       |                     |                                       | Rate Coun        | tyMult. Size     | %Good Ca     | ash Value          |
| DEPTH 77.28+20.21+23.7                                                                                                                                                                                                                                                                                                                                                                                                                                                                                                                                                                                                                                                                                                                                                                                                                                                                                                                                                                                                                                                                                                                                                                                                                                                                                                                                                                                                                                                                                                                                                                                                                                                                                                                                                                                                                                                                                                                                                                                                                                                                                                         |                    | X Sewer               |               | Shed:        | Wood Frame          |                                       | 12.07 1          | .00 80           | 45           | 435                |
|                                                                                                                                                                                                                                                                                                                                                                                                                                                                                                                                                                                                                                                                                                                                                                                                                                                                                                                                                                                                                                                                                                                                                                                                                                                                                                                                                                                                                                                                                                                                                                                                                                                                                                                                                                                                                                                                                                                                                                                                                                                                                                                                |                    | X Electric            |               |              |                     | . Cost Land Improv                    |                  |                  |              |                    |
|                                                                                                                                                                                                                                                                                                                                                                                                                                                                                                                                                                                                                                                                                                                                                                                                                                                                                                                                                                                                                                                                                                                                                                                                                                                                                                                                                                                                                                                                                                                                                                                                                                                                                                                                                                                                                                                                                                                                                                                                                                                                                                                                |                    | X Gas                 |               | Descri       | ption<br>TMDRAVE 25 | 500                                   | Rate Coun        | tyMult. Size     | %Good Ca     | ash Value<br>2,425 |
|                                                                                                                                                                                                                                                                                                                                                                                                                                                                                                                                                                                                                                                                                                                                                                                                                                                                                                                                                                                                                                                                                                                                                                                                                                                                                                                                                                                                                                                                                                                                                                                                                                                                                                                                                                                                                                                                                                                                                                                                                                                                                                                                | D                  |                       | Utilities     | Printe       | d before            | <sup>500</sup><br><b>⊬March⊤Bea</b> i | rd of Revie      | True Cash        | Value =      | 2,860              |
|                                                                                                                                                                                                                                                                                                                                                                                                                                                                                                                                                                                                                                                                                                                                                                                                                                                                                                                                                                                                                                                                                                                                                                                                                                                                                                                                                                                                                                                                                                                                                                                                                                                                                                                                                                                                                                                                                                                                                                                                                                                                                                                                |                    | Undergrou             |               | _            |                     |                                       |                  |                  |              |                    |
|                                                                                                                                                                                                                                                                                                                                                                                                                                                                                                                                                                                                                                                                                                                                                                                                                                                                                                                                                                                                                                                                                                                                                                                                                                                                                                                                                                                                                                                                                                                                                                                                                                                                                                                                                                                                                                                                                                                                                                                                                                                                                                                                |                    | Topograph<br>Site     | y of          |              |                     |                                       |                  |                  |              |                    |
|                                                                                                                                                                                                                                                                                                                                                                                                                                                                                                                                                                                                                                                                                                                                                                                                                                                                                                                                                                                                                                                                                                                                                                                                                                                                                                                                                                                                                                                                                                                                                                                                                                                                                                                                                                                                                                                                                                                                                                                                                                                                                                                                |                    | Level                 |               |              |                     |                                       |                  |                  |              |                    |
| A CONTRACTOR OF THE CONTRACTOR |                    | Rolling               |               |              |                     |                                       |                  |                  |              |                    |
|                                                                                                                                                                                                                                                                                                                                                                                                                                                                                                                                                                                                                                                                                                                                                                                                                                                                                                                                                                                                                                                                                                                                                                                                                                                                                                                                                                                                                                                                                                                                                                                                                                                                                                                                                                                                                                                                                                                                                                                                                                                                                                                                |                    | Low<br>X High         |               |              |                     |                                       |                  |                  |              |                    |
| 444                                                                                                                                                                                                                                                                                                                                                                                                                                                                                                                                                                                                                                                                                                                                                                                                                                                                                                                                                                                                                                                                                                                                                                                                                                                                                                                                                                                                                                                                                                                                                                                                                                                                                                                                                                                                                                                                                                                                                                                                                                                                                                                            | MAN A              | X Landscape           | d             |              |                     |                                       |                  |                  |              |                    |
| AND THE REAL PROPERTY.                                                                                                                                                                                                                                                                                                                                                                                                                                                                                                                                                                                                                                                                                                                                                                                                                                                                                                                                                                                                                                                                                                                                                                                                                                                                                                                                                                                                                                                                                                                                                                                                                                                                                                                                                                                                                                                                                                                                                                                                                                                                                                         | 18 Mg              | Swamp                 |               |              |                     |                                       |                  |                  |              |                    |
|                                                                                                                                                                                                                                                                                                                                                                                                                                                                                                                                                                                                                                                                                                                                                                                                                                                                                                                                                                                                                                                                                                                                                                                                                                                                                                                                                                                                                                                                                                                                                                                                                                                                                                                                                                                                                                                                                                                                                                                                                                                                                                                                |                    | Wooded                |               |              |                     |                                       |                  |                  |              |                    |
|                                                                                                                                                                                                                                                                                                                                                                                                                                                                                                                                                                                                                                                                                                                                                                                                                                                                                                                                                                                                                                                                                                                                                                                                                                                                                                                                                                                                                                                                                                                                                                                                                                                                                                                                                                                                                                                                                                                                                                                                                                                                                                                                |                    | Pond                  |               |              |                     |                                       |                  |                  |              |                    |
|                                                                                                                                                                                                                                                                                                                                                                                                                                                                                                                                                                                                                                                                                                                                                                                                                                                                                                                                                                                                                                                                                                                                                                                                                                                                                                                                                                                                                                                                                                                                                                                                                                                                                                                                                                                                                                                                                                                                                                                                                                                                                                                                |                    | X Waterfron<br>Ravine | τ             |              |                     |                                       |                  |                  |              |                    |
|                                                                                                                                                                                                                                                                                                                                                                                                                                                                                                                                                                                                                                                                                                                                                                                                                                                                                                                                                                                                                                                                                                                                                                                                                                                                                                                                                                                                                                                                                                                                                                                                                                                                                                                                                                                                                                                                                                                                                                                                                                                                                                                                | I IN THE REST      | Wetland               |               |              |                     |                                       |                  |                  |              |                    |
|                                                                                                                                                                                                                                                                                                                                                                                                                                                                                                                                                                                                                                                                                                                                                                                                                                                                                                                                                                                                                                                                                                                                                                                                                                                                                                                                                                                                                                                                                                                                                                                                                                                                                                                                                                                                                                                                                                                                                                                                                                                                                                                                |                    | Flood Pla             | in            | Year         | Land                |                                       | Assessed         |                  | 1            | Taxabl             |
|                                                                                                                                                                                                                                                                                                                                                                                                                                                                                                                                                                                                                                                                                                                                                                                                                                                                                                                                                                                                                                                                                                                                                                                                                                                                                                                                                                                                                                                                                                                                                                                                                                                                                                                                                                                                                                                                                                                                                                                                                                                                                                                                | 24,000             | Mile e trib           | T.Tl          | 2017         | Value 51,300        |                                       | Value<br>149,500 |                  | Other        | Value<br>146,5870  |
| CELL MAN COLOR                                                                                                                                                                                                                                                                                                                                                                                                                                                                                                                                                                                                                                                                                                                                                                                                                                                                                                                                                                                                                                                                                                                                                                                                                                                                                                                                                                                                                                                                                                                                                                                                                                                                                                                                                                                                                                                                                                                                                                                                                                                                                                                 |                    | Who When TPC 12/02/20 |               |              | 55,700              | ·                                     | 149,300          |                  |              | 145,2800           |
| The Equalizer. Copyri                                                                                                                                                                                                                                                                                                                                                                                                                                                                                                                                                                                                                                                                                                                                                                                                                                                                                                                                                                                                                                                                                                                                                                                                                                                                                                                                                                                                                                                                                                                                                                                                                                                                                                                                                                                                                                                                                                                                                                                                                                                                                                          | _                  |                       |               |              | 71,700              | ·                                     | 160,900          |                  |              | 144,846            |
| Licensed To: Township<br>Missaukee, Michigan                                                                                                                                                                                                                                                                                                                                                                                                                                                                                                                                                                                                                                                                                                                                                                                                                                                                                                                                                                                                                                                                                                                                                                                                                                                                                                                                                                                                                                                                                                                                                                                                                                                                                                                                                                                                                                                                                                                                                                                                                                                                                   | of Lake, County of | TPC 12/20/20          |               |              | 90,100              | ·                                     | 169,600          |                  |              | 142,565            |
| MICHIGAN                                                                                                                                                                                                                                                                                                                                                                                                                                                                                                                                                                                                                                                                                                                                                                                                                                                                                                                                                                                                                                                                                                                                                                                                                                                                                                                                                                                                                                                                                                                                                                                                                                                                                                                                                                                                                                                                                                                                                                                                                                                                                                                       |                    |                       |               | 2011         | ) ) ) , 101         | 77,300                                | 100,000          |                  |              | 1 12,3030          |