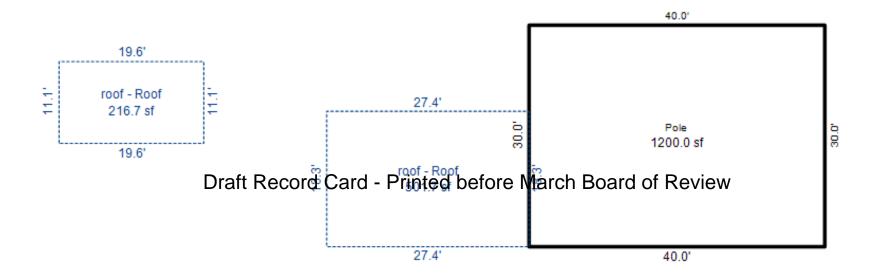

| Parcel Number: 009-56                                                                                                                                                                                                                                                                                                                                                                                                                                                                                                                                                                                                                                                                                                                                                                                                                                                                                                                                                                                                                                                                                                                                                                                                                                                                                                                                                                                                                                                                                                                                                                                                                                                                                                                                                                                                                                                                                                                                                                                                                                                                                                          | 50-001-00          | Jurisdiction:         | LAKE TOWN     | SHIP         | (                   | County: Missaukee                     |                  | Printed on       |              | 01/19/2017         |
|--------------------------------------------------------------------------------------------------------------------------------------------------------------------------------------------------------------------------------------------------------------------------------------------------------------------------------------------------------------------------------------------------------------------------------------------------------------------------------------------------------------------------------------------------------------------------------------------------------------------------------------------------------------------------------------------------------------------------------------------------------------------------------------------------------------------------------------------------------------------------------------------------------------------------------------------------------------------------------------------------------------------------------------------------------------------------------------------------------------------------------------------------------------------------------------------------------------------------------------------------------------------------------------------------------------------------------------------------------------------------------------------------------------------------------------------------------------------------------------------------------------------------------------------------------------------------------------------------------------------------------------------------------------------------------------------------------------------------------------------------------------------------------------------------------------------------------------------------------------------------------------------------------------------------------------------------------------------------------------------------------------------------------------------------------------------------------------------------------------------------------|--------------------|-----------------------|---------------|--------------|---------------------|---------------------------------------|------------------|------------------|--------------|--------------------|
| Grantor                                                                                                                                                                                                                                                                                                                                                                                                                                                                                                                                                                                                                                                                                                                                                                                                                                                                                                                                                                                                                                                                                                                                                                                                                                                                                                                                                                                                                                                                                                                                                                                                                                                                                                                                                                                                                                                                                                                                                                                                                                                                                                                        | Grantee            |                       | Sale<br>Price | Sale<br>Date | Inst.<br>Type       | Terms of Sale                         | Libe<br>& Pa     |                  | rified       | Prcnt.<br>Trans.   |
|                                                                                                                                                                                                                                                                                                                                                                                                                                                                                                                                                                                                                                                                                                                                                                                                                                                                                                                                                                                                                                                                                                                                                                                                                                                                                                                                                                                                                                                                                                                                                                                                                                                                                                                                                                                                                                                                                                                                                                                                                                                                                                                                |                    |                       |               |              |                     |                                       |                  |                  |              |                    |
| Property Address                                                                                                                                                                                                                                                                                                                                                                                                                                                                                                                                                                                                                                                                                                                                                                                                                                                                                                                                                                                                                                                                                                                                                                                                                                                                                                                                                                                                                                                                                                                                                                                                                                                                                                                                                                                                                                                                                                                                                                                                                                                                                                               |                    | Class: 401 R          | ESIDENTIAL.   | Zoning:      | Bui                 | lding Permit(s)                       |                  | ate Number       | .  q+        | atus               |
| 105 NORA DR                                                                                                                                                                                                                                                                                                                                                                                                                                                                                                                                                                                                                                                                                                                                                                                                                                                                                                                                                                                                                                                                                                                                                                                                                                                                                                                                                                                                                                                                                                                                                                                                                                                                                                                                                                                                                                                                                                                                                                                                                                                                                                                    |                    | School: LAKE          |               |              | Dull                | eding remite(b)                       |                  | acc Ivanibei     | 50           |                    |
| 105 NORA DR                                                                                                                                                                                                                                                                                                                                                                                                                                                                                                                                                                                                                                                                                                                                                                                                                                                                                                                                                                                                                                                                                                                                                                                                                                                                                                                                                                                                                                                                                                                                                                                                                                                                                                                                                                                                                                                                                                                                                                                                                                                                                                                    |                    | P.R.E. 100%           |               |              |                     |                                       |                  |                  |              |                    |
| Owner's Name/Address                                                                                                                                                                                                                                                                                                                                                                                                                                                                                                                                                                                                                                                                                                                                                                                                                                                                                                                                                                                                                                                                                                                                                                                                                                                                                                                                                                                                                                                                                                                                                                                                                                                                                                                                                                                                                                                                                                                                                                                                                                                                                                           |                    | MAP #:                | 0,,2,,1,,1    |              |                     |                                       |                  |                  |              |                    |
| MAHER LORAINE M TRUSTE                                                                                                                                                                                                                                                                                                                                                                                                                                                                                                                                                                                                                                                                                                                                                                                                                                                                                                                                                                                                                                                                                                                                                                                                                                                                                                                                                                                                                                                                                                                                                                                                                                                                                                                                                                                                                                                                                                                                                                                                                                                                                                         | CE                 | ⊣                     | TCV 298,942   | TCV/TFA:     | 129.19              |                                       |                  |                  |              |                    |
| 105 NORA DR<br>LAKE CITY MI 49651                                                                                                                                                                                                                                                                                                                                                                                                                                                                                                                                                                                                                                                                                                                                                                                                                                                                                                                                                                                                                                                                                                                                                                                                                                                                                                                                                                                                                                                                                                                                                                                                                                                                                                                                                                                                                                                                                                                                                                                                                                                                                              |                    | X Improved            | Vacant        |              |                     | tes for Land Tab                      | le RES 3.LAKE    | MISSAUKEE NOR    | TH SHORE ARE | AS                 |
|                                                                                                                                                                                                                                                                                                                                                                                                                                                                                                                                                                                                                                                                                                                                                                                                                                                                                                                                                                                                                                                                                                                                                                                                                                                                                                                                                                                                                                                                                                                                                                                                                                                                                                                                                                                                                                                                                                                                                                                                                                                                                                                                |                    | Public                |               |              |                     | * ]                                   | Factors *        |                  |              |                    |
|                                                                                                                                                                                                                                                                                                                                                                                                                                                                                                                                                                                                                                                                                                                                                                                                                                                                                                                                                                                                                                                                                                                                                                                                                                                                                                                                                                                                                                                                                                                                                                                                                                                                                                                                                                                                                                                                                                                                                                                                                                                                                                                                |                    | Improveme             | nts           | Descri       |                     | ontage Depth Fro                      |                  |                  | on           | Value              |
| Tax Description                                                                                                                                                                                                                                                                                                                                                                                                                                                                                                                                                                                                                                                                                                                                                                                                                                                                                                                                                                                                                                                                                                                                                                                                                                                                                                                                                                                                                                                                                                                                                                                                                                                                                                                                                                                                                                                                                                                                                                                                                                                                                                                |                    | Dirt Road             |               |              |                     | 60.00 129.00 0.78 77.00 129.00 0.83   |                  | 00 100<br>50 100 |              | 46,836<br>55,784   |
| . SECS 2 & 1 T22N R8W                                                                                                                                                                                                                                                                                                                                                                                                                                                                                                                                                                                                                                                                                                                                                                                                                                                                                                                                                                                                                                                                                                                                                                                                                                                                                                                                                                                                                                                                                                                                                                                                                                                                                                                                                                                                                                                                                                                                                                                                                                                                                                          | LOTS 1, 2, & 37.   | Gravel Ro X Paved Roa |               |              |                     | it Feet, 0.41 Tota                    |                  | tal Est. Land    | Value =      | 102,620            |
| REDMAN ISLE. Comments/Influences                                                                                                                                                                                                                                                                                                                                                                                                                                                                                                                                                                                                                                                                                                                                                                                                                                                                                                                                                                                                                                                                                                                                                                                                                                                                                                                                                                                                                                                                                                                                                                                                                                                                                                                                                                                                                                                                                                                                                                                                                                                                                               |                    | Storm Sew             | er            | Land I       | mprovement          | Cost Estimates                        |                  |                  |              |                    |
| FF COMPUTED BY 87.17                                                                                                                                                                                                                                                                                                                                                                                                                                                                                                                                                                                                                                                                                                                                                                                                                                                                                                                                                                                                                                                                                                                                                                                                                                                                                                                                                                                                                                                                                                                                                                                                                                                                                                                                                                                                                                                                                                                                                                                                                                                                                                           | L10 E7             | Sidewalk<br>  Water   |               | Descri       |                     |                                       | Rate Coun        | tyMult. Size     | %Good Ca     | ash Value          |
| DEPTH 77.28+20.21+23.7                                                                                                                                                                                                                                                                                                                                                                                                                                                                                                                                                                                                                                                                                                                                                                                                                                                                                                                                                                                                                                                                                                                                                                                                                                                                                                                                                                                                                                                                                                                                                                                                                                                                                                                                                                                                                                                                                                                                                                                                                                                                                                         |                    | X Sewer               |               | Shed:        | Wood Frame          |                                       | 12.07 1          | .00 80           | 45           | 435                |
|                                                                                                                                                                                                                                                                                                                                                                                                                                                                                                                                                                                                                                                                                                                                                                                                                                                                                                                                                                                                                                                                                                                                                                                                                                                                                                                                                                                                                                                                                                                                                                                                                                                                                                                                                                                                                                                                                                                                                                                                                                                                                                                                |                    | X Electric            |               |              |                     | . Cost Land Improv                    |                  |                  |              |                    |
|                                                                                                                                                                                                                                                                                                                                                                                                                                                                                                                                                                                                                                                                                                                                                                                                                                                                                                                                                                                                                                                                                                                                                                                                                                                                                                                                                                                                                                                                                                                                                                                                                                                                                                                                                                                                                                                                                                                                                                                                                                                                                                                                |                    | X Gas                 |               | Descri       | ption<br>TMDRAVE 25 | 500                                   | Rate Coun        | tyMult. Size     | %Good Ca     | ash Value<br>2,425 |
|                                                                                                                                                                                                                                                                                                                                                                                                                                                                                                                                                                                                                                                                                                                                                                                                                                                                                                                                                                                                                                                                                                                                                                                                                                                                                                                                                                                                                                                                                                                                                                                                                                                                                                                                                                                                                                                                                                                                                                                                                                                                                                                                | D                  |                       | Utilities     | Printe       | d before            | <sup>500</sup><br><b>⊬March⊤Bea</b> i | rd of Revie      | True Cash        | Value =      | 2,860              |
|                                                                                                                                                                                                                                                                                                                                                                                                                                                                                                                                                                                                                                                                                                                                                                                                                                                                                                                                                                                                                                                                                                                                                                                                                                                                                                                                                                                                                                                                                                                                                                                                                                                                                                                                                                                                                                                                                                                                                                                                                                                                                                                                |                    | Undergrou             |               | _            |                     |                                       |                  |                  |              |                    |
|                                                                                                                                                                                                                                                                                                                                                                                                                                                                                                                                                                                                                                                                                                                                                                                                                                                                                                                                                                                                                                                                                                                                                                                                                                                                                                                                                                                                                                                                                                                                                                                                                                                                                                                                                                                                                                                                                                                                                                                                                                                                                                                                |                    | Topograph<br>Site     | y of          |              |                     |                                       |                  |                  |              |                    |
|                                                                                                                                                                                                                                                                                                                                                                                                                                                                                                                                                                                                                                                                                                                                                                                                                                                                                                                                                                                                                                                                                                                                                                                                                                                                                                                                                                                                                                                                                                                                                                                                                                                                                                                                                                                                                                                                                                                                                                                                                                                                                                                                |                    | Level                 |               |              |                     |                                       |                  |                  |              |                    |
| A CONTRACTOR OF THE CONTRACTOR |                    | Rolling               |               |              |                     |                                       |                  |                  |              |                    |
|                                                                                                                                                                                                                                                                                                                                                                                                                                                                                                                                                                                                                                                                                                                                                                                                                                                                                                                                                                                                                                                                                                                                                                                                                                                                                                                                                                                                                                                                                                                                                                                                                                                                                                                                                                                                                                                                                                                                                                                                                                                                                                                                |                    | Low<br>X High         |               |              |                     |                                       |                  |                  |              |                    |
| 444                                                                                                                                                                                                                                                                                                                                                                                                                                                                                                                                                                                                                                                                                                                                                                                                                                                                                                                                                                                                                                                                                                                                                                                                                                                                                                                                                                                                                                                                                                                                                                                                                                                                                                                                                                                                                                                                                                                                                                                                                                                                                                                            | MAN A              | X Landscape           | d             |              |                     |                                       |                  |                  |              |                    |
| AND THE REAL PROPERTY.                                                                                                                                                                                                                                                                                                                                                                                                                                                                                                                                                                                                                                                                                                                                                                                                                                                                                                                                                                                                                                                                                                                                                                                                                                                                                                                                                                                                                                                                                                                                                                                                                                                                                                                                                                                                                                                                                                                                                                                                                                                                                                         | 18 Mg              | Swamp                 |               |              |                     |                                       |                  |                  |              |                    |
|                                                                                                                                                                                                                                                                                                                                                                                                                                                                                                                                                                                                                                                                                                                                                                                                                                                                                                                                                                                                                                                                                                                                                                                                                                                                                                                                                                                                                                                                                                                                                                                                                                                                                                                                                                                                                                                                                                                                                                                                                                                                                                                                |                    | Wooded                |               |              |                     |                                       |                  |                  |              |                    |
|                                                                                                                                                                                                                                                                                                                                                                                                                                                                                                                                                                                                                                                                                                                                                                                                                                                                                                                                                                                                                                                                                                                                                                                                                                                                                                                                                                                                                                                                                                                                                                                                                                                                                                                                                                                                                                                                                                                                                                                                                                                                                                                                |                    | Pond                  |               |              |                     |                                       |                  |                  |              |                    |
|                                                                                                                                                                                                                                                                                                                                                                                                                                                                                                                                                                                                                                                                                                                                                                                                                                                                                                                                                                                                                                                                                                                                                                                                                                                                                                                                                                                                                                                                                                                                                                                                                                                                                                                                                                                                                                                                                                                                                                                                                                                                                                                                |                    | X Waterfron<br>Ravine | τ             |              |                     |                                       |                  |                  |              |                    |
|                                                                                                                                                                                                                                                                                                                                                                                                                                                                                                                                                                                                                                                                                                                                                                                                                                                                                                                                                                                                                                                                                                                                                                                                                                                                                                                                                                                                                                                                                                                                                                                                                                                                                                                                                                                                                                                                                                                                                                                                                                                                                                                                | I IN THE REST      | Wetland               |               |              |                     |                                       |                  |                  |              |                    |
|                                                                                                                                                                                                                                                                                                                                                                                                                                                                                                                                                                                                                                                                                                                                                                                                                                                                                                                                                                                                                                                                                                                                                                                                                                                                                                                                                                                                                                                                                                                                                                                                                                                                                                                                                                                                                                                                                                                                                                                                                                                                                                                                |                    | Flood Pla             | in            | Year         | Land                |                                       | Assessed         |                  | 1            | Taxabl             |
|                                                                                                                                                                                                                                                                                                                                                                                                                                                                                                                                                                                                                                                                                                                                                                                                                                                                                                                                                                                                                                                                                                                                                                                                                                                                                                                                                                                                                                                                                                                                                                                                                                                                                                                                                                                                                                                                                                                                                                                                                                                                                                                                | 24,000             | Mile e trib           | T.Tl          | 2017         | Value 51,300        |                                       | Value<br>149,500 |                  | Other        | Value<br>146,5870  |
| CELL MAN COLOR                                                                                                                                                                                                                                                                                                                                                                                                                                                                                                                                                                                                                                                                                                                                                                                                                                                                                                                                                                                                                                                                                                                                                                                                                                                                                                                                                                                                                                                                                                                                                                                                                                                                                                                                                                                                                                                                                                                                                                                                                                                                                                                 |                    | Who When TPC 12/02/20 |               |              | 55,700              | ·                                     | 149,300          |                  |              | 145,2800           |
| The Equalizer. Copyri                                                                                                                                                                                                                                                                                                                                                                                                                                                                                                                                                                                                                                                                                                                                                                                                                                                                                                                                                                                                                                                                                                                                                                                                                                                                                                                                                                                                                                                                                                                                                                                                                                                                                                                                                                                                                                                                                                                                                                                                                                                                                                          | _                  |                       |               |              | 71,700              | ·                                     | 160,900          |                  |              | 144,846            |
| Licensed To: Township<br>Missaukee, Michigan                                                                                                                                                                                                                                                                                                                                                                                                                                                                                                                                                                                                                                                                                                                                                                                                                                                                                                                                                                                                                                                                                                                                                                                                                                                                                                                                                                                                                                                                                                                                                                                                                                                                                                                                                                                                                                                                                                                                                                                                                                                                                   | of Lake, County of | TPC 12/20/20          |               |              | 90,100              | ·                                     | 169,600          |                  |              | 142,565            |
| MICHIGAN                                                                                                                                                                                                                                                                                                                                                                                                                                                                                                                                                                                                                                                                                                                                                                                                                                                                                                                                                                                                                                                                                                                                                                                                                                                                                                                                                                                                                                                                                                                                                                                                                                                                                                                                                                                                                                                                                                                                                                                                                                                                                                                       |                    |                       |               | 2011         | ) ) ) , 101         | 77,300                                | 100,000          |                  |              | 1 12,3030          |