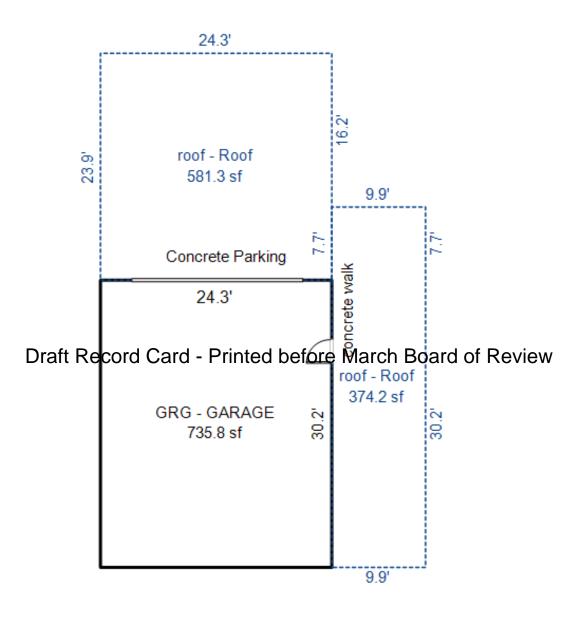

| Parcel Number: 009-56                                                                                                                                                                                                                                                                                                                                                                                                                                                                                                                                                                                                                                                                                                                                                                                                                                                                                                                                                                                                                                                                                                                                                                                                                                                                                                                                                                                                                                                                                                                                                                                                                                                                                                                                                                                                                                                                                                                                                                                                                                                                                                          | 50-001-00          | Jurisdiction:         | LAKE TOWN     | SHIP         | (                   | County: Missaukee                     |                  | Printed on       |              | 01/19/2017         |
|--------------------------------------------------------------------------------------------------------------------------------------------------------------------------------------------------------------------------------------------------------------------------------------------------------------------------------------------------------------------------------------------------------------------------------------------------------------------------------------------------------------------------------------------------------------------------------------------------------------------------------------------------------------------------------------------------------------------------------------------------------------------------------------------------------------------------------------------------------------------------------------------------------------------------------------------------------------------------------------------------------------------------------------------------------------------------------------------------------------------------------------------------------------------------------------------------------------------------------------------------------------------------------------------------------------------------------------------------------------------------------------------------------------------------------------------------------------------------------------------------------------------------------------------------------------------------------------------------------------------------------------------------------------------------------------------------------------------------------------------------------------------------------------------------------------------------------------------------------------------------------------------------------------------------------------------------------------------------------------------------------------------------------------------------------------------------------------------------------------------------------|--------------------|-----------------------|---------------|--------------|---------------------|---------------------------------------|------------------|------------------|--------------|--------------------|
| Grantor                                                                                                                                                                                                                                                                                                                                                                                                                                                                                                                                                                                                                                                                                                                                                                                                                                                                                                                                                                                                                                                                                                                                                                                                                                                                                                                                                                                                                                                                                                                                                                                                                                                                                                                                                                                                                                                                                                                                                                                                                                                                                                                        | Grantee            |                       | Sale<br>Price | Sale<br>Date | Inst.<br>Type       | Terms of Sale                         | Libe<br>& Pa     |                  | rified       | Prcnt.<br>Trans.   |
|                                                                                                                                                                                                                                                                                                                                                                                                                                                                                                                                                                                                                                                                                                                                                                                                                                                                                                                                                                                                                                                                                                                                                                                                                                                                                                                                                                                                                                                                                                                                                                                                                                                                                                                                                                                                                                                                                                                                                                                                                                                                                                                                |                    |                       |               |              |                     |                                       |                  |                  |              |                    |
| Property Address                                                                                                                                                                                                                                                                                                                                                                                                                                                                                                                                                                                                                                                                                                                                                                                                                                                                                                                                                                                                                                                                                                                                                                                                                                                                                                                                                                                                                                                                                                                                                                                                                                                                                                                                                                                                                                                                                                                                                                                                                                                                                                               |                    | Class: 401 R          | ESIDENTIAL.   | Zoning:      | Bui                 | lding Permit(s)                       |                  | ate Number       | .  q+        | atus               |
| 105 NORA DR                                                                                                                                                                                                                                                                                                                                                                                                                                                                                                                                                                                                                                                                                                                                                                                                                                                                                                                                                                                                                                                                                                                                                                                                                                                                                                                                                                                                                                                                                                                                                                                                                                                                                                                                                                                                                                                                                                                                                                                                                                                                                                                    |                    | School: LAKE          |               |              | Dull                | eding remite(b)                       |                  | acc Ivanibei     | 50           |                    |
| 105 NORA DR                                                                                                                                                                                                                                                                                                                                                                                                                                                                                                                                                                                                                                                                                                                                                                                                                                                                                                                                                                                                                                                                                                                                                                                                                                                                                                                                                                                                                                                                                                                                                                                                                                                                                                                                                                                                                                                                                                                                                                                                                                                                                                                    |                    | P.R.E. 100%           |               |              |                     |                                       |                  |                  |              |                    |
| Owner's Name/Address                                                                                                                                                                                                                                                                                                                                                                                                                                                                                                                                                                                                                                                                                                                                                                                                                                                                                                                                                                                                                                                                                                                                                                                                                                                                                                                                                                                                                                                                                                                                                                                                                                                                                                                                                                                                                                                                                                                                                                                                                                                                                                           |                    | MAP #:                | 0,,2,,1,,1    |              |                     |                                       |                  |                  |              |                    |
| MAHER LORAINE M TRUSTE                                                                                                                                                                                                                                                                                                                                                                                                                                                                                                                                                                                                                                                                                                                                                                                                                                                                                                                                                                                                                                                                                                                                                                                                                                                                                                                                                                                                                                                                                                                                                                                                                                                                                                                                                                                                                                                                                                                                                                                                                                                                                                         | CE                 | ⊣                     | TCV 298,942   | TCV/TFA:     | 129.19              |                                       |                  |                  |              |                    |
| 105 NORA DR<br>LAKE CITY MI 49651                                                                                                                                                                                                                                                                                                                                                                                                                                                                                                                                                                                                                                                                                                                                                                                                                                                                                                                                                                                                                                                                                                                                                                                                                                                                                                                                                                                                                                                                                                                                                                                                                                                                                                                                                                                                                                                                                                                                                                                                                                                                                              |                    | X Improved            | Vacant        |              |                     | tes for Land Tab                      | le RES 3.LAKE    | MISSAUKEE NOR    | TH SHORE ARE | AS                 |
|                                                                                                                                                                                                                                                                                                                                                                                                                                                                                                                                                                                                                                                                                                                                                                                                                                                                                                                                                                                                                                                                                                                                                                                                                                                                                                                                                                                                                                                                                                                                                                                                                                                                                                                                                                                                                                                                                                                                                                                                                                                                                                                                |                    | Public                |               |              |                     | * ]                                   | Factors *        |                  |              |                    |
|                                                                                                                                                                                                                                                                                                                                                                                                                                                                                                                                                                                                                                                                                                                                                                                                                                                                                                                                                                                                                                                                                                                                                                                                                                                                                                                                                                                                                                                                                                                                                                                                                                                                                                                                                                                                                                                                                                                                                                                                                                                                                                                                |                    | Improveme             | nts           | Descri       |                     | ontage Depth Fro                      |                  |                  | on           | Value              |
| Tax Description                                                                                                                                                                                                                                                                                                                                                                                                                                                                                                                                                                                                                                                                                                                                                                                                                                                                                                                                                                                                                                                                                                                                                                                                                                                                                                                                                                                                                                                                                                                                                                                                                                                                                                                                                                                                                                                                                                                                                                                                                                                                                                                |                    | Dirt Road             |               |              |                     | 60.00 129.00 0.78 77.00 129.00 0.83   |                  | 00 100<br>50 100 |              | 46,836<br>55,784   |
| . SECS 2 & 1 T22N R8W                                                                                                                                                                                                                                                                                                                                                                                                                                                                                                                                                                                                                                                                                                                                                                                                                                                                                                                                                                                                                                                                                                                                                                                                                                                                                                                                                                                                                                                                                                                                                                                                                                                                                                                                                                                                                                                                                                                                                                                                                                                                                                          | LOTS 1, 2, & 37.   | Gravel Ro X Paved Roa |               |              |                     | it Feet, 0.41 Tota                    |                  | tal Est. Land    | Value =      | 102,620            |
| REDMAN ISLE. Comments/Influences                                                                                                                                                                                                                                                                                                                                                                                                                                                                                                                                                                                                                                                                                                                                                                                                                                                                                                                                                                                                                                                                                                                                                                                                                                                                                                                                                                                                                                                                                                                                                                                                                                                                                                                                                                                                                                                                                                                                                                                                                                                                                               |                    | Storm Sew             | er            | Land I       | mprovement          | Cost Estimates                        |                  |                  |              |                    |
| FF COMPUTED BY 87.17                                                                                                                                                                                                                                                                                                                                                                                                                                                                                                                                                                                                                                                                                                                                                                                                                                                                                                                                                                                                                                                                                                                                                                                                                                                                                                                                                                                                                                                                                                                                                                                                                                                                                                                                                                                                                                                                                                                                                                                                                                                                                                           | L10 E7             | Sidewalk<br>  Water   |               | Descri       |                     |                                       | Rate Coun        | tyMult. Size     | %Good Ca     | ash Value          |
| DEPTH 77.28+20.21+23.7                                                                                                                                                                                                                                                                                                                                                                                                                                                                                                                                                                                                                                                                                                                                                                                                                                                                                                                                                                                                                                                                                                                                                                                                                                                                                                                                                                                                                                                                                                                                                                                                                                                                                                                                                                                                                                                                                                                                                                                                                                                                                                         |                    | X Sewer               |               | Shed:        | Wood Frame          |                                       | 12.07 1          | .00 80           | 45           | 435                |
|                                                                                                                                                                                                                                                                                                                                                                                                                                                                                                                                                                                                                                                                                                                                                                                                                                                                                                                                                                                                                                                                                                                                                                                                                                                                                                                                                                                                                                                                                                                                                                                                                                                                                                                                                                                                                                                                                                                                                                                                                                                                                                                                |                    | X Electric            |               |              |                     | . Cost Land Improv                    |                  |                  |              |                    |
|                                                                                                                                                                                                                                                                                                                                                                                                                                                                                                                                                                                                                                                                                                                                                                                                                                                                                                                                                                                                                                                                                                                                                                                                                                                                                                                                                                                                                                                                                                                                                                                                                                                                                                                                                                                                                                                                                                                                                                                                                                                                                                                                |                    | X Gas                 |               | Descri       | ption<br>TMDRAVE 25 | 500                                   | Rate Coun        | tyMult. Size     | %Good Ca     | ash Value<br>2,425 |
|                                                                                                                                                                                                                                                                                                                                                                                                                                                                                                                                                                                                                                                                                                                                                                                                                                                                                                                                                                                                                                                                                                                                                                                                                                                                                                                                                                                                                                                                                                                                                                                                                                                                                                                                                                                                                                                                                                                                                                                                                                                                                                                                | D                  |                       | Utilities     | Printe       | d before            | <sup>500</sup><br><b>⊬March⊤Bea</b> i | rd of Revie      | True Cash        | Value =      | 2,860              |
|                                                                                                                                                                                                                                                                                                                                                                                                                                                                                                                                                                                                                                                                                                                                                                                                                                                                                                                                                                                                                                                                                                                                                                                                                                                                                                                                                                                                                                                                                                                                                                                                                                                                                                                                                                                                                                                                                                                                                                                                                                                                                                                                |                    | Undergrou             |               | _            |                     |                                       |                  |                  |              |                    |
|                                                                                                                                                                                                                                                                                                                                                                                                                                                                                                                                                                                                                                                                                                                                                                                                                                                                                                                                                                                                                                                                                                                                                                                                                                                                                                                                                                                                                                                                                                                                                                                                                                                                                                                                                                                                                                                                                                                                                                                                                                                                                                                                |                    | Topograph<br>Site     | y of          |              |                     |                                       |                  |                  |              |                    |
|                                                                                                                                                                                                                                                                                                                                                                                                                                                                                                                                                                                                                                                                                                                                                                                                                                                                                                                                                                                                                                                                                                                                                                                                                                                                                                                                                                                                                                                                                                                                                                                                                                                                                                                                                                                                                                                                                                                                                                                                                                                                                                                                |                    | Level                 |               |              |                     |                                       |                  |                  |              |                    |
| A CONTRACTOR OF THE CONTRACTOR |                    | Rolling               |               |              |                     |                                       |                  |                  |              |                    |
|                                                                                                                                                                                                                                                                                                                                                                                                                                                                                                                                                                                                                                                                                                                                                                                                                                                                                                                                                                                                                                                                                                                                                                                                                                                                                                                                                                                                                                                                                                                                                                                                                                                                                                                                                                                                                                                                                                                                                                                                                                                                                                                                |                    | Low<br>X High         |               |              |                     |                                       |                  |                  |              |                    |
| 444                                                                                                                                                                                                                                                                                                                                                                                                                                                                                                                                                                                                                                                                                                                                                                                                                                                                                                                                                                                                                                                                                                                                                                                                                                                                                                                                                                                                                                                                                                                                                                                                                                                                                                                                                                                                                                                                                                                                                                                                                                                                                                                            | MAN A              | X Landscape           | d             |              |                     |                                       |                  |                  |              |                    |
| AND THE REAL PROPERTY.                                                                                                                                                                                                                                                                                                                                                                                                                                                                                                                                                                                                                                                                                                                                                                                                                                                                                                                                                                                                                                                                                                                                                                                                                                                                                                                                                                                                                                                                                                                                                                                                                                                                                                                                                                                                                                                                                                                                                                                                                                                                                                         | 18 Mg              | Swamp                 |               |              |                     |                                       |                  |                  |              |                    |
|                                                                                                                                                                                                                                                                                                                                                                                                                                                                                                                                                                                                                                                                                                                                                                                                                                                                                                                                                                                                                                                                                                                                                                                                                                                                                                                                                                                                                                                                                                                                                                                                                                                                                                                                                                                                                                                                                                                                                                                                                                                                                                                                |                    | Wooded                |               |              |                     |                                       |                  |                  |              |                    |
|                                                                                                                                                                                                                                                                                                                                                                                                                                                                                                                                                                                                                                                                                                                                                                                                                                                                                                                                                                                                                                                                                                                                                                                                                                                                                                                                                                                                                                                                                                                                                                                                                                                                                                                                                                                                                                                                                                                                                                                                                                                                                                                                |                    | Pond                  |               |              |                     |                                       |                  |                  |              |                    |
|                                                                                                                                                                                                                                                                                                                                                                                                                                                                                                                                                                                                                                                                                                                                                                                                                                                                                                                                                                                                                                                                                                                                                                                                                                                                                                                                                                                                                                                                                                                                                                                                                                                                                                                                                                                                                                                                                                                                                                                                                                                                                                                                |                    | X Waterfron<br>Ravine | τ             |              |                     |                                       |                  |                  |              |                    |
|                                                                                                                                                                                                                                                                                                                                                                                                                                                                                                                                                                                                                                                                                                                                                                                                                                                                                                                                                                                                                                                                                                                                                                                                                                                                                                                                                                                                                                                                                                                                                                                                                                                                                                                                                                                                                                                                                                                                                                                                                                                                                                                                | I IN THE REST      | Wetland               |               |              |                     |                                       |                  |                  |              |                    |
|                                                                                                                                                                                                                                                                                                                                                                                                                                                                                                                                                                                                                                                                                                                                                                                                                                                                                                                                                                                                                                                                                                                                                                                                                                                                                                                                                                                                                                                                                                                                                                                                                                                                                                                                                                                                                                                                                                                                                                                                                                                                                                                                |                    | Flood Pla             | in            | Year         | Land                |                                       | Assessed         |                  | 1            | Taxabl             |
|                                                                                                                                                                                                                                                                                                                                                                                                                                                                                                                                                                                                                                                                                                                                                                                                                                                                                                                                                                                                                                                                                                                                                                                                                                                                                                                                                                                                                                                                                                                                                                                                                                                                                                                                                                                                                                                                                                                                                                                                                                                                                                                                | 24,000             | Mile e trib           | T.Tl          | 2017         | Value 51,300        |                                       | Value<br>149,500 |                  | Other        | Value<br>146,5870  |
| CELL MAN COLOR                                                                                                                                                                                                                                                                                                                                                                                                                                                                                                                                                                                                                                                                                                                                                                                                                                                                                                                                                                                                                                                                                                                                                                                                                                                                                                                                                                                                                                                                                                                                                                                                                                                                                                                                                                                                                                                                                                                                                                                                                                                                                                                 |                    | Who When TPC 12/02/20 |               |              | 55,700              | ·                                     | 149,300          |                  |              | 145,2800           |
| The Equalizer. Copyri                                                                                                                                                                                                                                                                                                                                                                                                                                                                                                                                                                                                                                                                                                                                                                                                                                                                                                                                                                                                                                                                                                                                                                                                                                                                                                                                                                                                                                                                                                                                                                                                                                                                                                                                                                                                                                                                                                                                                                                                                                                                                                          | _                  |                       |               |              | 71,700              | ·                                     | 160,900          |                  |              | 144,846            |
| Licensed To: Township<br>Missaukee, Michigan                                                                                                                                                                                                                                                                                                                                                                                                                                                                                                                                                                                                                                                                                                                                                                                                                                                                                                                                                                                                                                                                                                                                                                                                                                                                                                                                                                                                                                                                                                                                                                                                                                                                                                                                                                                                                                                                                                                                                                                                                                                                                   | of Lake, County of | TPC 12/20/20          |               |              | 90,100              | ·                                     | 169,600          |                  |              | 142,565            |
| MICHIGAN                                                                                                                                                                                                                                                                                                                                                                                                                                                                                                                                                                                                                                                                                                                                                                                                                                                                                                                                                                                                                                                                                                                                                                                                                                                                                                                                                                                                                                                                                                                                                                                                                                                                                                                                                                                                                                                                                                                                                                                                                                                                                                                       |                    |                       |               | 2011         | ) ) ) , 101         | 77,300                                | 100,000          |                  |              | 1 12,3030          |