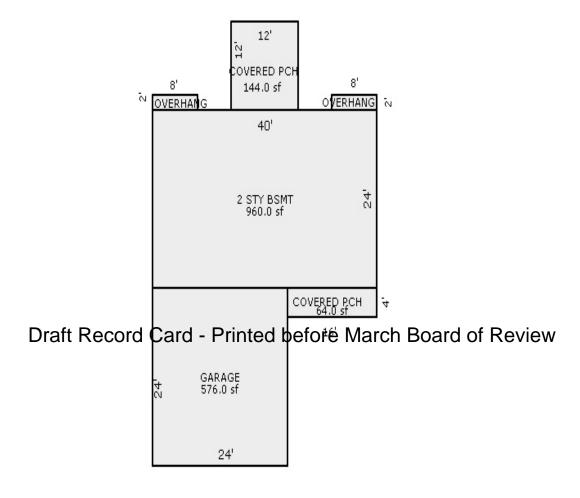

| Parcel Number: 009-56                                                                                                                                                                                                                                                                                                                                                                                                                                                                                                                                                                                                                                                                                                                                                                                                                                                                                                                                                                                                                                                                                                                                                                                                                                                                                                                                                                                                                                                                                                                                                                                                                                                                                                                                                                                                                                                                                                                                                                                                                                                                                                          | 50-001-00          | Jurisdiction:         | LAKE TOWN     | SHIP         | (                   | County: Missaukee                     |                  | Printed on       |              | 01/19/2017         |
|--------------------------------------------------------------------------------------------------------------------------------------------------------------------------------------------------------------------------------------------------------------------------------------------------------------------------------------------------------------------------------------------------------------------------------------------------------------------------------------------------------------------------------------------------------------------------------------------------------------------------------------------------------------------------------------------------------------------------------------------------------------------------------------------------------------------------------------------------------------------------------------------------------------------------------------------------------------------------------------------------------------------------------------------------------------------------------------------------------------------------------------------------------------------------------------------------------------------------------------------------------------------------------------------------------------------------------------------------------------------------------------------------------------------------------------------------------------------------------------------------------------------------------------------------------------------------------------------------------------------------------------------------------------------------------------------------------------------------------------------------------------------------------------------------------------------------------------------------------------------------------------------------------------------------------------------------------------------------------------------------------------------------------------------------------------------------------------------------------------------------------|--------------------|-----------------------|---------------|--------------|---------------------|---------------------------------------|------------------|------------------|--------------|--------------------|
| Grantor                                                                                                                                                                                                                                                                                                                                                                                                                                                                                                                                                                                                                                                                                                                                                                                                                                                                                                                                                                                                                                                                                                                                                                                                                                                                                                                                                                                                                                                                                                                                                                                                                                                                                                                                                                                                                                                                                                                                                                                                                                                                                                                        | Grantee            |                       | Sale<br>Price | Sale<br>Date | Inst.<br>Type       | Terms of Sale                         | Libe<br>& Pa     |                  | rified       | Prcnt.<br>Trans.   |
|                                                                                                                                                                                                                                                                                                                                                                                                                                                                                                                                                                                                                                                                                                                                                                                                                                                                                                                                                                                                                                                                                                                                                                                                                                                                                                                                                                                                                                                                                                                                                                                                                                                                                                                                                                                                                                                                                                                                                                                                                                                                                                                                |                    |                       |               |              |                     |                                       |                  |                  |              |                    |
| Property Address                                                                                                                                                                                                                                                                                                                                                                                                                                                                                                                                                                                                                                                                                                                                                                                                                                                                                                                                                                                                                                                                                                                                                                                                                                                                                                                                                                                                                                                                                                                                                                                                                                                                                                                                                                                                                                                                                                                                                                                                                                                                                                               |                    | Class: 401 R          | ESIDENTIAL.   | Zoning:      | Bui                 | lding Permit(s)                       |                  | ate Number       | .  q+        | atus               |
| 105 NORA DR                                                                                                                                                                                                                                                                                                                                                                                                                                                                                                                                                                                                                                                                                                                                                                                                                                                                                                                                                                                                                                                                                                                                                                                                                                                                                                                                                                                                                                                                                                                                                                                                                                                                                                                                                                                                                                                                                                                                                                                                                                                                                                                    |                    | School: LAKE          |               |              | Dull                | eding remite(b)                       |                  | acc Ivanibei     | 50           |                    |
| 105 NORA DR                                                                                                                                                                                                                                                                                                                                                                                                                                                                                                                                                                                                                                                                                                                                                                                                                                                                                                                                                                                                                                                                                                                                                                                                                                                                                                                                                                                                                                                                                                                                                                                                                                                                                                                                                                                                                                                                                                                                                                                                                                                                                                                    |                    | P.R.E. 100%           |               |              |                     |                                       |                  |                  |              |                    |
| Owner's Name/Address                                                                                                                                                                                                                                                                                                                                                                                                                                                                                                                                                                                                                                                                                                                                                                                                                                                                                                                                                                                                                                                                                                                                                                                                                                                                                                                                                                                                                                                                                                                                                                                                                                                                                                                                                                                                                                                                                                                                                                                                                                                                                                           |                    | MAP #:                | 0,,2,,1,,1    |              |                     |                                       |                  |                  |              |                    |
| MAHER LORAINE M TRUSTE                                                                                                                                                                                                                                                                                                                                                                                                                                                                                                                                                                                                                                                                                                                                                                                                                                                                                                                                                                                                                                                                                                                                                                                                                                                                                                                                                                                                                                                                                                                                                                                                                                                                                                                                                                                                                                                                                                                                                                                                                                                                                                         | CE                 | ⊣                     | TCV 298,942   | TCV/TFA:     | 129.19              |                                       |                  |                  |              |                    |
| 105 NORA DR<br>LAKE CITY MI 49651                                                                                                                                                                                                                                                                                                                                                                                                                                                                                                                                                                                                                                                                                                                                                                                                                                                                                                                                                                                                                                                                                                                                                                                                                                                                                                                                                                                                                                                                                                                                                                                                                                                                                                                                                                                                                                                                                                                                                                                                                                                                                              |                    | X Improved            | Vacant        |              |                     | tes for Land Tab                      | le RES 3.LAKE    | MISSAUKEE NOR    | TH SHORE ARE | AS                 |
|                                                                                                                                                                                                                                                                                                                                                                                                                                                                                                                                                                                                                                                                                                                                                                                                                                                                                                                                                                                                                                                                                                                                                                                                                                                                                                                                                                                                                                                                                                                                                                                                                                                                                                                                                                                                                                                                                                                                                                                                                                                                                                                                |                    | Public                |               |              |                     | * ]                                   | Factors *        |                  |              |                    |
|                                                                                                                                                                                                                                                                                                                                                                                                                                                                                                                                                                                                                                                                                                                                                                                                                                                                                                                                                                                                                                                                                                                                                                                                                                                                                                                                                                                                                                                                                                                                                                                                                                                                                                                                                                                                                                                                                                                                                                                                                                                                                                                                |                    | Improveme             | nts           | Descri       |                     | ontage Depth Fro                      |                  |                  | on           | Value              |
| Tax Description                                                                                                                                                                                                                                                                                                                                                                                                                                                                                                                                                                                                                                                                                                                                                                                                                                                                                                                                                                                                                                                                                                                                                                                                                                                                                                                                                                                                                                                                                                                                                                                                                                                                                                                                                                                                                                                                                                                                                                                                                                                                                                                |                    | Dirt Road             |               |              |                     | 60.00 129.00 0.78 77.00 129.00 0.83   |                  | 00 100<br>50 100 |              | 46,836<br>55,784   |
| . SECS 2 & 1 T22N R8W                                                                                                                                                                                                                                                                                                                                                                                                                                                                                                                                                                                                                                                                                                                                                                                                                                                                                                                                                                                                                                                                                                                                                                                                                                                                                                                                                                                                                                                                                                                                                                                                                                                                                                                                                                                                                                                                                                                                                                                                                                                                                                          | LOTS 1, 2, & 37.   | Gravel Ro X Paved Roa |               |              |                     | it Feet, 0.41 Tota                    |                  | tal Est. Land    | Value =      | 102,620            |
| REDMAN ISLE. Comments/Influences                                                                                                                                                                                                                                                                                                                                                                                                                                                                                                                                                                                                                                                                                                                                                                                                                                                                                                                                                                                                                                                                                                                                                                                                                                                                                                                                                                                                                                                                                                                                                                                                                                                                                                                                                                                                                                                                                                                                                                                                                                                                                               |                    | Storm Sew             | er            | Land I       | mprovement          | Cost Estimates                        |                  |                  |              |                    |
| FF COMPUTED BY 87.17                                                                                                                                                                                                                                                                                                                                                                                                                                                                                                                                                                                                                                                                                                                                                                                                                                                                                                                                                                                                                                                                                                                                                                                                                                                                                                                                                                                                                                                                                                                                                                                                                                                                                                                                                                                                                                                                                                                                                                                                                                                                                                           | L10 E7             | Sidewalk<br>  Water   |               | Descri       |                     |                                       | Rate Coun        | tyMult. Size     | %Good Ca     | ash Value          |
| DEPTH 77.28+20.21+23.7                                                                                                                                                                                                                                                                                                                                                                                                                                                                                                                                                                                                                                                                                                                                                                                                                                                                                                                                                                                                                                                                                                                                                                                                                                                                                                                                                                                                                                                                                                                                                                                                                                                                                                                                                                                                                                                                                                                                                                                                                                                                                                         |                    | X Sewer               |               | Shed:        | Wood Frame          |                                       | 12.07 1          | .00 80           | 45           | 435                |
|                                                                                                                                                                                                                                                                                                                                                                                                                                                                                                                                                                                                                                                                                                                                                                                                                                                                                                                                                                                                                                                                                                                                                                                                                                                                                                                                                                                                                                                                                                                                                                                                                                                                                                                                                                                                                                                                                                                                                                                                                                                                                                                                |                    | X Electric            |               |              |                     | . Cost Land Improv                    |                  |                  |              |                    |
|                                                                                                                                                                                                                                                                                                                                                                                                                                                                                                                                                                                                                                                                                                                                                                                                                                                                                                                                                                                                                                                                                                                                                                                                                                                                                                                                                                                                                                                                                                                                                                                                                                                                                                                                                                                                                                                                                                                                                                                                                                                                                                                                |                    | X Gas                 |               | Descri       | ption<br>TMDRAVE 25 | 500                                   | Rate Coun        | tyMult. Size     | %Good Ca     | ash Value<br>2,425 |
|                                                                                                                                                                                                                                                                                                                                                                                                                                                                                                                                                                                                                                                                                                                                                                                                                                                                                                                                                                                                                                                                                                                                                                                                                                                                                                                                                                                                                                                                                                                                                                                                                                                                                                                                                                                                                                                                                                                                                                                                                                                                                                                                | D                  |                       | Utilities     | Printe       | d before            | <sup>500</sup><br><b>⊬March⊤Bea</b> i | rd of Revie      | True Cash        | Value =      | 2,860              |
|                                                                                                                                                                                                                                                                                                                                                                                                                                                                                                                                                                                                                                                                                                                                                                                                                                                                                                                                                                                                                                                                                                                                                                                                                                                                                                                                                                                                                                                                                                                                                                                                                                                                                                                                                                                                                                                                                                                                                                                                                                                                                                                                |                    | Undergrou             |               | _            |                     |                                       |                  |                  |              |                    |
|                                                                                                                                                                                                                                                                                                                                                                                                                                                                                                                                                                                                                                                                                                                                                                                                                                                                                                                                                                                                                                                                                                                                                                                                                                                                                                                                                                                                                                                                                                                                                                                                                                                                                                                                                                                                                                                                                                                                                                                                                                                                                                                                |                    | Topograph<br>Site     | y of          |              |                     |                                       |                  |                  |              |                    |
|                                                                                                                                                                                                                                                                                                                                                                                                                                                                                                                                                                                                                                                                                                                                                                                                                                                                                                                                                                                                                                                                                                                                                                                                                                                                                                                                                                                                                                                                                                                                                                                                                                                                                                                                                                                                                                                                                                                                                                                                                                                                                                                                |                    | Level                 |               |              |                     |                                       |                  |                  |              |                    |
| A CONTRACTOR OF THE CONTRACTOR |                    | Rolling               |               |              |                     |                                       |                  |                  |              |                    |
|                                                                                                                                                                                                                                                                                                                                                                                                                                                                                                                                                                                                                                                                                                                                                                                                                                                                                                                                                                                                                                                                                                                                                                                                                                                                                                                                                                                                                                                                                                                                                                                                                                                                                                                                                                                                                                                                                                                                                                                                                                                                                                                                |                    | Low<br>X High         |               |              |                     |                                       |                  |                  |              |                    |
| 444                                                                                                                                                                                                                                                                                                                                                                                                                                                                                                                                                                                                                                                                                                                                                                                                                                                                                                                                                                                                                                                                                                                                                                                                                                                                                                                                                                                                                                                                                                                                                                                                                                                                                                                                                                                                                                                                                                                                                                                                                                                                                                                            | MAN A              | X Landscape           | d             |              |                     |                                       |                  |                  |              |                    |
| AND THE REAL PROPERTY.                                                                                                                                                                                                                                                                                                                                                                                                                                                                                                                                                                                                                                                                                                                                                                                                                                                                                                                                                                                                                                                                                                                                                                                                                                                                                                                                                                                                                                                                                                                                                                                                                                                                                                                                                                                                                                                                                                                                                                                                                                                                                                         | 18 Mg              | Swamp                 |               |              |                     |                                       |                  |                  |              |                    |
|                                                                                                                                                                                                                                                                                                                                                                                                                                                                                                                                                                                                                                                                                                                                                                                                                                                                                                                                                                                                                                                                                                                                                                                                                                                                                                                                                                                                                                                                                                                                                                                                                                                                                                                                                                                                                                                                                                                                                                                                                                                                                                                                |                    | Wooded                |               |              |                     |                                       |                  |                  |              |                    |
|                                                                                                                                                                                                                                                                                                                                                                                                                                                                                                                                                                                                                                                                                                                                                                                                                                                                                                                                                                                                                                                                                                                                                                                                                                                                                                                                                                                                                                                                                                                                                                                                                                                                                                                                                                                                                                                                                                                                                                                                                                                                                                                                |                    | Pond                  |               |              |                     |                                       |                  |                  |              |                    |
|                                                                                                                                                                                                                                                                                                                                                                                                                                                                                                                                                                                                                                                                                                                                                                                                                                                                                                                                                                                                                                                                                                                                                                                                                                                                                                                                                                                                                                                                                                                                                                                                                                                                                                                                                                                                                                                                                                                                                                                                                                                                                                                                |                    | X Waterfron<br>Ravine | τ             |              |                     |                                       |                  |                  |              |                    |
|                                                                                                                                                                                                                                                                                                                                                                                                                                                                                                                                                                                                                                                                                                                                                                                                                                                                                                                                                                                                                                                                                                                                                                                                                                                                                                                                                                                                                                                                                                                                                                                                                                                                                                                                                                                                                                                                                                                                                                                                                                                                                                                                | I IN THE REST      | Wetland               |               |              |                     |                                       |                  |                  |              |                    |
|                                                                                                                                                                                                                                                                                                                                                                                                                                                                                                                                                                                                                                                                                                                                                                                                                                                                                                                                                                                                                                                                                                                                                                                                                                                                                                                                                                                                                                                                                                                                                                                                                                                                                                                                                                                                                                                                                                                                                                                                                                                                                                                                |                    | Flood Pla             | in            | Year         | Land                |                                       | Assessed         |                  | 1            | Taxabl             |
|                                                                                                                                                                                                                                                                                                                                                                                                                                                                                                                                                                                                                                                                                                                                                                                                                                                                                                                                                                                                                                                                                                                                                                                                                                                                                                                                                                                                                                                                                                                                                                                                                                                                                                                                                                                                                                                                                                                                                                                                                                                                                                                                | 24,000             | Mile e trib           | T.Tl          | 2017         | Value 51,300        |                                       | Value<br>149,500 |                  | Other        | Value<br>146,5870  |
| CELL MAN COLOR                                                                                                                                                                                                                                                                                                                                                                                                                                                                                                                                                                                                                                                                                                                                                                                                                                                                                                                                                                                                                                                                                                                                                                                                                                                                                                                                                                                                                                                                                                                                                                                                                                                                                                                                                                                                                                                                                                                                                                                                                                                                                                                 |                    | Who When TPC 12/02/20 |               |              | 55,700              | ·                                     | 149,300          |                  |              | 145,2800           |
| The Equalizer. Copyri                                                                                                                                                                                                                                                                                                                                                                                                                                                                                                                                                                                                                                                                                                                                                                                                                                                                                                                                                                                                                                                                                                                                                                                                                                                                                                                                                                                                                                                                                                                                                                                                                                                                                                                                                                                                                                                                                                                                                                                                                                                                                                          | _                  |                       |               |              | 71,700              | ·                                     | 160,900          |                  |              | 144,846            |
| Licensed To: Township<br>Missaukee, Michigan                                                                                                                                                                                                                                                                                                                                                                                                                                                                                                                                                                                                                                                                                                                                                                                                                                                                                                                                                                                                                                                                                                                                                                                                                                                                                                                                                                                                                                                                                                                                                                                                                                                                                                                                                                                                                                                                                                                                                                                                                                                                                   | of Lake, County of | TPC 12/20/20          |               |              | 90,100              | ·                                     | 169,600          |                  |              | 142,565            |
| MICHIGAN                                                                                                                                                                                                                                                                                                                                                                                                                                                                                                                                                                                                                                                                                                                                                                                                                                                                                                                                                                                                                                                                                                                                                                                                                                                                                                                                                                                                                                                                                                                                                                                                                                                                                                                                                                                                                                                                                                                                                                                                                                                                                                                       |                    |                       |               | 2011         | ) ) ) , 101         | 77,300                                | 100,000          |                  |              | 1 12,3030          |