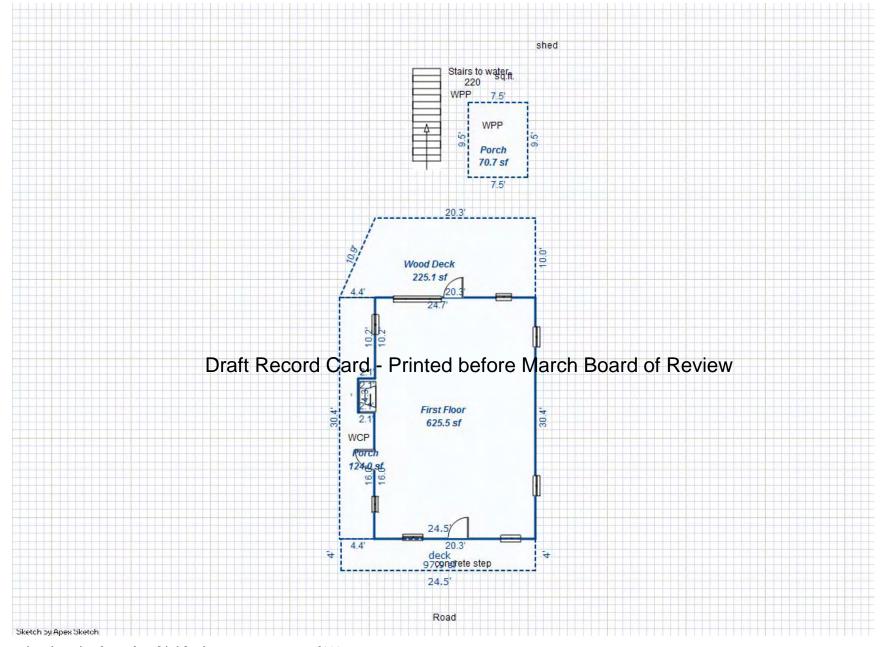

ic 2000 Gal Septic Lump Sum Items: | Stories Exterior 1.25 Story Siding Other Additions/Adjus (13) Plumbing Average Fixture(s) (14) Water/Sewer                                                                         | Foundation Rate Crawl Space 81.7 stments  arch Board of Feplaces 2 1 Story  andard ard ard ard (Comb.%Good= 65/100/1                                                                                           | Bsmnt-Adj Heat-Ad; 3 -10.49 0.00 Rate 760.00  Rewick  1915.00 3875.00 34.45 25.88 6.93 6.68 8.38 00/100/65.0, Depr | 768 54,712 Size Cost  1 760  1 1,162 1 2,700  1 1,915 1 3,875  16 551 124 3,209  225 1,559 290 1,937 97 813  .Cost = 65,655                                                   |

<sup>\*\*\*</sup> Information herein deemed reliable but not guaranteed\*\*\*



\*\*\* Information herein deemed reliable but not guaranteed\*\*\*

| Grantor                                           | Grantee          |                                                                                                                                                                     | Sale<br>Price       |                        | Inst.<br>Type                     | Terms of Sale                        | Libe<br>& Pa                 | 1                       | rified   | Prcnt.<br>Trans.                |
|---------------------------------------------------|------------------|---------------------------------------------------------------------------------------------------------------------------------------------------------------------|---------------------|-------