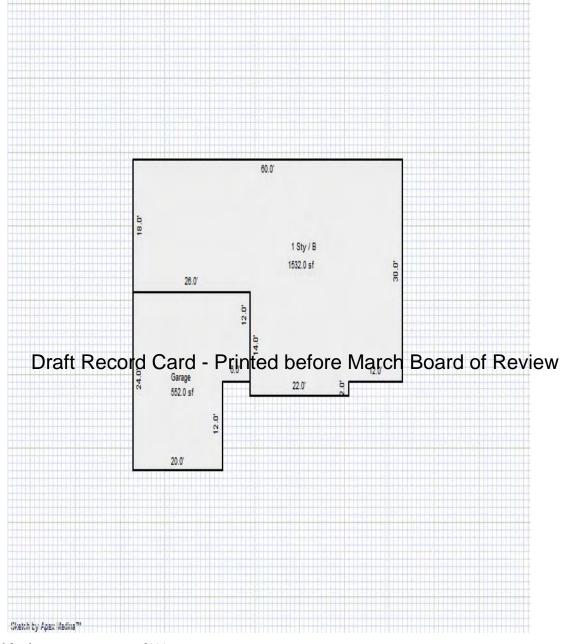

| Parcel Number: 009-56                                                                                                                                                                                                                                                                                                                                                                                                                                                                                                                                                                                                                                                                                                                                                                                                                                                                                                                                                                                                                                                                                                                                                                                                                                                                                                                                                                                                                                                                                                                                                                                                                                                                                                                                                                                                                                                                                                                                                                                                                                                                                                          | 50-001-00          | Jurisdiction:         | LAKE TOWN     | SHIP         | (                   | County: Missaukee                     |                  | Printed on       |              | 01/19/2017         |
|--------------------------------------------------------------------------------------------------------------------------------------------------------------------------------------------------------------------------------------------------------------------------------------------------------------------------------------------------------------------------------------------------------------------------------------------------------------------------------------------------------------------------------------------------------------------------------------------------------------------------------------------------------------------------------------------------------------------------------------------------------------------------------------------------------------------------------------------------------------------------------------------------------------------------------------------------------------------------------------------------------------------------------------------------------------------------------------------------------------------------------------------------------------------------------------------------------------------------------------------------------------------------------------------------------------------------------------------------------------------------------------------------------------------------------------------------------------------------------------------------------------------------------------------------------------------------------------------------------------------------------------------------------------------------------------------------------------------------------------------------------------------------------------------------------------------------------------------------------------------------------------------------------------------------------------------------------------------------------------------------------------------------------------------------------------------------------------------------------------------------------|--------------------|-----------------------|---------------|--------------|---------------------|---------------------------------------|------------------|------------------|--------------|--------------------|
| Grantor                                                                                                                                                                                                                                                                                                                                                                                                                                                                                                                                                                                                                                                                                                                                                                                                                                                                                                                                                                                                                                                                                                                                                                                                                                                                                                                                                                                                                                                                                                                                                                                                                                                                                                                                                                                                                                                                                                                                                                                                                                                                                                                        | Grantee            |                       | Sale<br>Price | Sale<br>Date | Inst.<br>Type       | Terms of Sale                         | Libe<br>& Pa     |                  | rified       | Prcnt.<br>Trans.   |
|                                                                                                                                                                                                                                                                                                                                                                                                                                                                                                                                                                                                                                                                                                                                                                                                                                                                                                                                                                                                                                                                                                                                                                                                                                                                                                                                                                                                                                                                                                                                                                                                                                                                                                                                                                                                                                                                                                                                                                                                                                                                                                                                |                    |                       |               |              |                     |                                       |                  |                  |              |                    |
| Property Address                                                                                                                                                                                                                                                                                                                                                                                                                                                                                                                                                                                                                                                                                                                                                                                                                                                                                                                                                                                                                                                                                                                                                                                                                                                                                                                                                                                                                                                                                                                                                                                                                                                                                                                                                                                                                                                                                                                                                                                                                                                                                                               |                    | Class: 401 R          | ESIDENTIAL.   | Zoning:      | Bui                 | lding Permit(s)                       |                  | ate Number       | .  q+        | atus               |
| 105 NORA DR                                                                                                                                                                                                                                                                                                                                                                                                                                                                                                                                                                                                                                                                                                                                                                                                                                                                                                                                                                                                                                                                                                                                                                                                                                                                                                                                                                                                                                                                                                                                                                                                                                                                                                                                                                                                                                                                                                                                                                                                                                                                                                                    |                    | School: LAKE          |               |              | Dull                | eding remite(b)                       |                  | acc Ivanibei     | 50           |                    |
| 105 NORA DR                                                                                                                                                                                                                                                                                                                                                                                                                                                                                                                                                                                                                                                                                                                                                                                                                                                                                                                                                                                                                                                                                                                                                                                                                                                                                                                                                                                                                                                                                                                                                                                                                                                                                                                                                                                                                                                                                                                                                                                                                                                                                                                    |                    | P.R.E. 100%           |               |              |                     |                                       |                  |                  |              |                    |
| Owner's Name/Address                                                                                                                                                                                                                                                                                                                                                                                                                                                                                                                                                                                                                                                                                                                                                                                                                                                                                                                                                                                                                                                                                                                                                                                                                                                                                                                                                                                                                                                                                                                                                                                                                                                                                                                                                                                                                                                                                                                                                                                                                                                                                                           |                    | MAP #:                | 0,,2,,1,,1    |              |                     |                                       |                  |                  |              |                    |
| MAHER LORAINE M TRUSTE                                                                                                                                                                                                                                                                                                                                                                                                                                                                                                                                                                                                                                                                                                                                                                                                                                                                                                                                                                                                                                                                                                                                                                                                                                                                                                                                                                                                                                                                                                                                                                                                                                                                                                                                                                                                                                                                                                                                                                                                                                                                                                         | CE                 | ⊣                     | TCV 298,942   | TCV/TFA:     | 129.19              |                                       |                  |                  |              |                    |
| 105 NORA DR<br>LAKE CITY MI 49651                                                                                                                                                                                                                                                                                                                                                                                                                                                                                                                                                                                                                                                                                                                                                                                                                                                                                                                                                                                                                                                                                                                                                                                                                                                                                                                                                                                                                                                                                                                                                                                                                                                                                                                                                                                                                                                                                                                                                                                                                                                                                              |                    | X Improved            | Vacant        |              |                     | tes for Land Tab                      | le RES 3.LAKE    | MISSAUKEE NOR    | TH SHORE ARE | AS                 |
|                                                                                                                                                                                                                                                                                                                                                                                                                                                                                                                                                                                                                                                                                                                                                                                                                                                                                                                                                                                                                                                                                                                                                                                                                                                                                                                                                                                                                                                                                                                                                                                                                                                                                                                                                                                                                                                                                                                                                                                                                                                                                                                                |                    | Public                |               |              |                     | * ]                                   | Factors *        |                  |              |                    |
|                                                                                                                                                                                                                                                                                                                                                                                                                                                                                                                                                                                                                                                                                                                                                                                                                                                                                                                                                                                                                                                                                                                                                                                                                                                                                                                                                                                                                                                                                                                                                                                                                                                                                                                                                                                                                                                                                                                                                                                                                                                                                                                                |                    | Improveme             | nts           | Descri       |                     | ontage Depth Fro                      |                  |                  | on           | Value              |
| Tax Description                                                                                                                                                                                                                                                                                                                                                                                                                                                                                                                                                                                                                                                                                                                                                                                                                                                                                                                                                                                                                                                                                                                                                                                                                                                                                                                                                                                                                                                                                                                                                                                                                                                                                                                                                                                                                                                                                                                                                                                                                                                                                                                |                    | Dirt Road             |               |              |                     | 60.00 129.00 0.78 77.00 129.00 0.83   |                  | 00 100<br>50 100 |              | 46,836<br>55,784   |
| . SECS 2 & 1 T22N R8W                                                                                                                                                                                                                                                                                                                                                                                                                                                                                                                                                                                                                                                                                                                                                                                                                                                                                                                                                                                                                                                                                                                                                                                                                                                                                                                                                                                                                                                                                                                                                                                                                                                                                                                                                                                                                                                                                                                                                                                                                                                                                                          | LOTS 1, 2, & 37.   | Gravel Ro X Paved Roa |               |              |                     | it Feet, 0.41 Tota                    |                  | tal Est. Land    | Value =      | 102,620            |
| REDMAN ISLE. Comments/Influences                                                                                                                                                                                                                                                                                                                                                                                                                                                                                                                                                                                                                                                                                                                                                                                                                                                                                                                                                                                                                                                                                                                                                                                                                                                                                                                                                                                                                                                                                                                                                                                                                                                                                                                                                                                                                                                                                                                                                                                                                                                                                               |                    | Storm Sew             | er            | Land I       | mprovement          | Cost Estimates                        |                  |                  |              |                    |
| FF COMPUTED BY 87.17                                                                                                                                                                                                                                                                                                                                                                                                                                                                                                                                                                                                                                                                                                                                                                                                                                                                                                                                                                                                                                                                                                                                                                                                                                                                                                                                                                                                                                                                                                                                                                                                                                                                                                                                                                                                                                                                                                                                                                                                                                                                                                           | L10 E7             | Sidewalk<br>  Water   |               | Descri       |                     |                                       | Rate Coun        | tyMult. Size     | %Good Ca     | ash Value          |
| DEPTH 77.28+20.21+23.7                                                                                                                                                                                                                                                                                                                                                                                                                                                                                                                                                                                                                                                                                                                                                                                                                                                                                                                                                                                                                                                                                                                                                                                                                                                                                                                                                                                                                                                                                                                                                                                                                                                                                                                                                                                                                                                                                                                                                                                                                                                                                                         |                    | X Sewer               |               | Shed:        | Wood Frame          |                                       | 12.07 1          | .00 80           | 45           | 435                |
|                                                                                                                                                                                                                                                                                                                                                                                                                                                                                                                                                                                                                                                                                                                                                                                                                                                                                                                                                                                                                                                                                                                                                                                                                                                                                                                                                                                                                                                                                                                                                                                                                                                                                                                                                                                                                                                                                                                                                                                                                                                                                                                                |                    | X Electric            |               |              |                     | . Cost Land Improv                    |                  |                  |              |                    |
|                                                                                                                                                                                                                                                                                                                                                                                                                                                                                                                                                                                                                                                                                                                                                                                                                                                                                                                                                                                                                                                                                                                                                                                                                                                                                                                                                                                                                                                                                                                                                                                                                                                                                                                                                                                                                                                                                                                                                                                                                                                                                                                                |                    | X Gas                 |               | Descri       | ption<br>TMDRAVE 25 | 500                                   | Rate Coun        | tyMult. Size     | %Good Ca     | ash Value<br>2,425 |
|                                                                                                                                                                                                                                                                                                                                                                                                                                                                                                                                                                                                                                                                                                                                                                                                                                                                                                                                                                                                                                                                                                                                                                                                                                                                                                                                                                                                                                                                                                                                                                                                                                                                                                                                                                                                                                                                                                                                                                                                                                                                                                                                | D                  |                       | Utilities     | Printe       | d before            | <sup>500</sup><br><b>⊬March⊤Bea</b> i | rd of Revie      | True Cash        | Value =      | 2,860              |
|                                                                                                                                                                                                                                                                                                                                                                                                                                                                                                                                                                                                                                                                                                                                                                                                                                                                                                                                                                                                                                                                                                                                                                                                                                                                                                                                                                                                                                                                                                                                                                                                                                                                                                                                                                                                                                                                                                                                                                                                                                                                                                                                |                    | Undergrou             |               | _            |                     |                                       |                  |                  |              |                    |
|                                                                                                                                                                                                                                                                                                                                                                                                                                                                                                                                                                                                                                                                                                                                                                                                                                                                                                                                                                                                                                                                                                                                                                                                                                                                                                                                                                                                                                                                                                                                                                                                                                                                                                                                                                                                                                                                                                                                                                                                                                                                                                                                |                    | Topograph<br>Site     | y of          |              |                     |                                       |                  |                  |              |                    |
|                                                                                                                                                                                                                                                                                                                                                                                                                                                                                                                                                                                                                                                                                                                                                                                                                                                                                                                                                                                                                                                                                                                                                                                                                                                                                                                                                                                                                                                                                                                                                                                                                                                                                                                                                                                                                                                                                                                                                                                                                                                                                                                                |                    | Level                 |               |              |                     |                                       |                  |                  |              |                    |
| A CONTRACTOR OF THE CONTRACTOR |                    | Rolling               |               |              |                     |                                       |                  |                  |              |                    |
|                                                                                                                                                                                                                                                                                                                                                                                                                                                                                                                                                                                                                                                                                                                                                                                                                                                                                                                                                                                                                                                                                                                                                                                                                                                                                                                                                                                                                                                                                                                                                                                                                                                                                                                                                                                                                                                                                                                                                                                                                                                                                                                                |                    | Low<br>X High         |               |              |                     |                                       |                  |                  |              |                    |
| 444                                                                                                                                                                                                                                                                                                                                                                                                                                                                                                                                                                                                                                                                                                                                                                                                                                                                                                                                                                                                                                                                                                                                                                                                                                                                                                                                                                                                                                                                                                                                                                                                                                                                                                                                                                                                                                                                                                                                                                                                                                                                                                                            | MAN A              | X Landscape           | d             |              |                     |                                       |                  |                  |              |                    |
| AND THE REAL PROPERTY.                                                                                                                                                                                                                                                                                                                                                                                                                                                                                                                                                                                                                                                                                                                                                                                                                                                                                                                                                                                                                                                                                                                                                                                                                                                                                                                                                                                                                                                                                                                                                                                                                                                                                                                                                                                                                                                                                                                                                                                                                                                                                                         | 18 Mg              | Swamp                 |               |              |                     |                                       |                  |                  |              |                    |
|                                                                                                                                                                                                                                                                                                                                                                                                                                                                                                                                                                                                                                                                                                                                                                                                                                                                                                                                                                                                                                                                                                                                                                                                                                                                                                                                                                                                                                                                                                                                                                                                                                                                                                                                                                                                                                                                                                                                                                                                                                                                                                                                |                    | Wooded                |               |              |                     |                                       |                  |                  |              |                    |
|                                                                                                                                                                                                                                                                                                                                                                                                                                                                                                                                                                                                                                                                                                                                                                                                                                                                                                                                                                                                                                                                                                                                                                                                                                                                                                                                                                                                                                                                                                                                                                                                                                                                                                                                                                                                                                                                                                                                                                                                                                                                                                                                |                    | Pond                  |               |              |                     |                                       |                  |                  |              |                    |
|                                                                                                                                                                                                                                                                                                                                                                                                                                                                                                                                                                                                                                                                                                                                                                                                                                                                                                                                                                                                                                                                                                                                                                                                                                                                                                                                                                                                                                                                                                                                                                                                                                                                                                                                                                                                                                                                                                                                                                                                                                                                                                                                |                    | X Waterfron<br>Ravine | τ             |              |                     |                                       |                  |                  |              |                    |
|                                                                                                                                                                                                                                                                                                                                                                                                                                                                                                                                                                                                                                                                                                                                                                                                                                                                                                                                                                                                                                                                                                                                                                                                                                                                                                                                                                                                                                                                                                                                                                                                                                                                                                                                                                                                                                                                                                                                                                                                                                                                                                                                | I IN THE REST      | Wetland               |               |              |                     |                                       |                  |                  |              |                    |
|                                                                                                                                                                                                                                                                                                                                                                                                                                                                                                                                                                                                                                                                                                                                                                                                                                                                                                                                                                                                                                                                                                                                                                                                                                                                                                                                                                                                                                                                                                                                                                                                                                                                                                                                                                                                                                                                                                                                                                                                                                                                                                                                |                    | Flood Pla             | in            | Year         | Land                |                                       | Assessed         |                  | 1            | Taxabl             |
|                                                                                                                                                                                                                                                                                                                                                                                                                                                                                                                                                                                                                                                                                                                                                                                                                                                                                                                                                                                                                                                                                                                                                                                                                                                                                                                                                                                                                                                                                                                                                                                                                                                                                                                                                                                                                                                                                                                                                                                                                                                                                                                                | 24,000             | Mile e trib           | T.Tl          | 2017         | Value 51,300        |                                       | Value<br>149,500 |                  | Other        | Value<br>146,5870  |
| CELL MAN COLOR                                                                                                                                                                                                                                                                                                                                                                                                                                                                                                                                                                                                                                                                                                                                                                                                                                                                                                                                                                                                                                                                                                                                                                                                                                                                                                                                                                                                                                                                                                                                                                                                                                                                                                                                                                                                                                                                                                                                                                                                                                                                                                                 |                    | Who When TPC 12/02/20 |               |              | 55,700              | ·                                     | 149,300          |                  |              | 145,2800           |
| The Equalizer. Copyri                                                                                                                                                                                                                                                                                                                                                                                                                                                                                                                                                                                                                                                                                                                                                                                                                                                                                                                                                                                                                                                                                                                                                                                                                                                                                                                                                                                                                                                                                                                                                                                                                                                                                                                                                                                                                                                                                                                                                                                                                                                                                                          | _                  |                       |               |              | 71,700              | ·                                     | 160,900          |                  |              | 144,846            |
| Licensed To: Township<br>Missaukee, Michigan                                                                                                                                                                                                                                                                                                                                                                                                                                                                                                                                                                                                                                                                                                                                                                                                                                                                                                                                                                                                                                                                                                                                                                                                                                                                                                                                                                                                                                                                                                                                                                                                                                                                                                                                                                                                                                                                                                                                                                                                                                                                                   | of Lake, County of | TPC 12/20/20          |               |              | 90,100              | ·                                     | 169,600          |                  |              | 142,565            |
| MICHIGAN                                                                                                                                                                                                                                                                                                                                                                                                                                                                                                                                                                                                                                                                                                                                                                                                                                                                                                                                                                                                                                                                                                                                                                                                                                                                                                                                                                                                                                                                                                                                                                                                                                                                                                                                                                                                                                                                                                                                                                                                                                                                                                                       |                    |                       |               | 2011         | ) ) ) , 101         | 77,300                                | 100,000          |                  |              | 1 12,3030          |