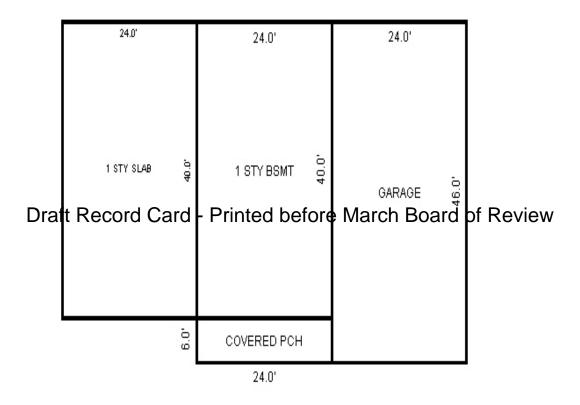

| Parcel Number: 009-56                                                                                                                                                                                                                                                                                                                                                                                                                                                                                                                                                                                                                                                                                                                                                                                                                                                                                                                                                                                                                                                                                                                                                                                                                                                                                                                                                                                                                                                                                                                                                                                                                                                                                                                                                                                                                                                                                                                                                                                                                                                                                                          | 50-001-00          | Jurisdiction:         | LAKE TOWN     | SHIP         | (                   | County: Missaukee                     |                  | Printed on       |              | 01/19/2017         |
|--------------------------------------------------------------------------------------------------------------------------------------------------------------------------------------------------------------------------------------------------------------------------------------------------------------------------------------------------------------------------------------------------------------------------------------------------------------------------------------------------------------------------------------------------------------------------------------------------------------------------------------------------------------------------------------------------------------------------------------------------------------------------------------------------------------------------------------------------------------------------------------------------------------------------------------------------------------------------------------------------------------------------------------------------------------------------------------------------------------------------------------------------------------------------------------------------------------------------------------------------------------------------------------------------------------------------------------------------------------------------------------------------------------------------------------------------------------------------------------------------------------------------------------------------------------------------------------------------------------------------------------------------------------------------------------------------------------------------------------------------------------------------------------------------------------------------------------------------------------------------------------------------------------------------------------------------------------------------------------------------------------------------------------------------------------------------------------------------------------------------------|--------------------|-----------------------|---------------|--------------|---------------------|---------------------------------------|------------------|------------------|--------------|--------------------|
| Grantor                                                                                                                                                                                                                                                                                                                                                                                                                                                                                                                                                                                                                                                                                                                                                                                                                                                                                                                                                                                                                                                                                                                                                                                                                                                                                                                                                                                                                                                                                                                                                                                                                                                                                                                                                                                                                                                                                                                                                                                                                                                                                                                        | Grantee            |                       | Sale<br>Price | Sale<br>Date | Inst.<br>Type       | Terms of Sale                         | Libe<br>& Pa     |                  | rified       | Prcnt.<br>Trans.   |
|                                                                                                                                                                                                                                                                                                                                                                                                                                                                                                                                                                                                                                                                                                                                                                                                                                                                                                                                                                                                                                                                                                                                                                                                                                                                                                                                                                                                                                                                                                                                                                                                                                                                                                                                                                                                                                                                                                                                                                                                                                                                                                                                |                    |                       |               |              |                     |                                       |                  |                  |              |                    |
| Property Address                                                                                                                                                                                                                                                                                                                                                                                                                                                                                                                                                                                                                                                                                                                                                                                                                                                                                                                                                                                                                                                                                                                                                                                                                                                                                                                                                                                                                                                                                                                                                                                                                                                                                                                                                                                                                                                                                                                                                                                                                                                                                                               |                    | Class: 401 R          | ESIDENTIAL.   | Zoning:      | Bui                 | lding Permit(s)                       |                  | ate Number       | .  q+        | atus               |
| 105 NORA DR                                                                                                                                                                                                                                                                                                                                                                                                                                                                                                                                                                                                                                                                                                                                                                                                                                                                                                                                                                                                                                                                                                                                                                                                                                                                                                                                                                                                                                                                                                                                                                                                                                                                                                                                                                                                                                                                                                                                                                                                                                                                                                                    |                    | School: LAKE          |               |              | Dull                | eding remite(b)                       |                  | acc Ivanibei     | 50           |                    |
| 105 NORA DR                                                                                                                                                                                                                                                                                                                                                                                                                                                                                                                                                                                                                                                                                                                                                                                                                                                                                                                                                                                                                                                                                                                                                                                                                                                                                                                                                                                                                                                                                                                                                                                                                                                                                                                                                                                                                                                                                                                                                                                                                                                                                                                    |                    | P.R.E. 100%           |               |              |                     |                                       |                  |                  |              |                    |
| Owner's Name/Address                                                                                                                                                                                                                                                                                                                                                                                                                                                                                                                                                                                                                                                                                                                                                                                                                                                                                                                                                                                                                                                                                                                                                                                                                                                                                                                                                                                                                                                                                                                                                                                                                                                                                                                                                                                                                                                                                                                                                                                                                                                                                                           |                    | MAP #:                | 0,,2,,1,,1    |              |                     |                                       |                  |                  |              |                    |
| MAHER LORAINE M TRUSTE                                                                                                                                                                                                                                                                                                                                                                                                                                                                                                                                                                                                                                                                                                                                                                                                                                                                                                                                                                                                                                                                                                                                                                                                                                                                                                                                                                                                                                                                                                                                                                                                                                                                                                                                                                                                                                                                                                                                                                                                                                                                                                         | CE                 | ⊣                     | TCV 298,942   | TCV/TFA:     | 129.19              |                                       |                  |                  |              |                    |
| 105 NORA DR<br>LAKE CITY MI 49651                                                                                                                                                                                                                                                                                                                                                                                                                                                                                                                                                                                                                                                                                                                                                                                                                                                                                                                                                                                                                                                                                                                                                                                                                                                                                                                                                                                                                                                                                                                                                                                                                                                                                                                                                                                                                                                                                                                                                                                                                                                                                              |                    | X Improved            | Vacant        |              |                     | tes for Land Tab                      | le RES 3.LAKE    | MISSAUKEE NOR    | TH SHORE ARE | AS                 |
|                                                                                                                                                                                                                                                                                                                                                                                                                                                                                                                                                                                                                                                                                                                                                                                                                                                                                                                                                                                                                                                                                                                                                                                                                                                                                                                                                                                                                                                                                                                                                                                                                                                                                                                                                                                                                                                                                                                                                                                                                                                                                                                                |                    | Public                |               |              |                     | * ]                                   | Factors *        |                  |              |                    |
|                                                                                                                                                                                                                                                                                                                                                                                                                                                                                                                                                                                                                                                                                                                                                                                                                                                                                                                                                                                                                                                                                                                                                                                                                                                                                                                                                                                                                                                                                                                                                                                                                                                                                                                                                                                                                                                                                                                                                                                                                                                                                                                                |                    | Improveme             | nts           | Descri       |                     | ontage Depth Fro                      |                  |                  | on           | Value              |
| Tax Description                                                                                                                                                                                                                                                                                                                                                                                                                                                                                                                                                                                                                                                                                                                                                                                                                                                                                                                                                                                                                                                                                                                                                                                                                                                                                                                                                                                                                                                                                                                                                                                                                                                                                                                                                                                                                                                                                                                                                                                                                                                                                                                |                    | Dirt Road             |               |              |                     | 60.00 129.00 0.78 77.00 129.00 0.83   |                  | 00 100<br>50 100 |              | 46,836<br>55,784   |
| . SECS 2 & 1 T22N R8W                                                                                                                                                                                                                                                                                                                                                                                                                                                                                                                                                                                                                                                                                                                                                                                                                                                                                                                                                                                                                                                                                                                                                                                                                                                                                                                                                                                                                                                                                                                                                                                                                                                                                                                                                                                                                                                                                                                                                                                                                                                                                                          | LOTS 1, 2, & 37.   | Gravel Ro X Paved Roa |               |              |                     | it Feet, 0.41 Tota                    |                  | tal Est. Land    | Value =      | 102,620            |
| REDMAN ISLE. Comments/Influences                                                                                                                                                                                                                                                                                                                                                                                                                                                                                                                                                                                                                                                                                                                                                                                                                                                                                                                                                                                                                                                                                                                                                                                                                                                                                                                                                                                                                                                                                                                                                                                                                                                                                                                                                                                                                                                                                                                                                                                                                                                                                               |                    | Storm Sew             | er            | Land I       | mprovement          | Cost Estimates                        |                  |                  |              |                    |
| FF COMPUTED BY 87.17                                                                                                                                                                                                                                                                                                                                                                                                                                                                                                                                                                                                                                                                                                                                                                                                                                                                                                                                                                                                                                                                                                                                                                                                                                                                                                                                                                                                                                                                                                                                                                                                                                                                                                                                                                                                                                                                                                                                                                                                                                                                                                           | L10 E7             | Sidewalk<br>  Water   |               | Descri       |                     |                                       | Rate Coun        | tyMult. Size     | %Good Ca     | ash Value          |
| DEPTH 77.28+20.21+23.7                                                                                                                                                                                                                                                                                                                                                                                                                                                                                                                                                                                                                                                                                                                                                                                                                                                                                                                                                                                                                                                                                                                                                                                                                                                                                                                                                                                                                                                                                                                                                                                                                                                                                                                                                                                                                                                                                                                                                                                                                                                                                                         |                    | X Sewer               |               | Shed:        | Wood Frame          |                                       | 12.07 1          | .00 80           | 45           | 435                |
|                                                                                                                                                                                                                                                                                                                                                                                                                                                                                                                                                                                                                                                                                                                                                                                                                                                                                                                                                                                                                                                                                                                                                                                                                                                                                                                                                                                                                                                                                                                                                                                                                                                                                                                                                                                                                                                                                                                                                                                                                                                                                                                                |                    | X Electric            |               |              |                     | . Cost Land Improv                    |                  |                  |              |                    |
|                                                                                                                                                                                                                                                                                                                                                                                                                                                                                                                                                                                                                                                                                                                                                                                                                                                                                                                                                                                                                                                                                                                                                                                                                                                                                                                                                                                                                                                                                                                                                                                                                                                                                                                                                                                                                                                                                                                                                                                                                                                                                                                                |                    | X Gas                 |               | Descri       | ption<br>TMDRAVE 25 | 500                                   | Rate Coun        | tyMult. Size     | %Good Ca     | ash Value<br>2,425 |
|                                                                                                                                                                                                                                                                                                                                                                                                                                                                                                                                                                                                                                                                                                                                                                                                                                                                                                                                                                                                                                                                                                                                                                                                                                                                                                                                                                                                                                                                                                                                                                                                                                                                                                                                                                                                                                                                                                                                                                                                                                                                                                                                | D                  |                       | Utilities     | Printe       | d before            | <sup>500</sup><br><b>⊬March⊤Bea</b> i | rd of Revie      | True Cash        | Value =      | 2,860              |
|                                                                                                                                                                                                                                                                                                                                                                                                                                                                                                                                                                                                                                                                                                                                                                                                                                                                                                                                                                                                                                                                                                                                                                                                                                                                                                                                                                                                                                                                                                                                                                                                                                                                                                                                                                                                                                                                                                                                                                                                                                                                                                                                |                    | Undergrou             |               | _            |                     |                                       |                  |                  |              |                    |
|                                                                                                                                                                                                                                                                                                                                                                                                                                                                                                                                                                                                                                                                                                                                                                                                                                                                                                                                                                                                                                                                                                                                                                                                                                                                                                                                                                                                                                                                                                                                                                                                                                                                                                                                                                                                                                                                                                                                                                                                                                                                                                                                |                    | Topograph<br>Site     | y of          |              |                     |                                       |                  |                  |              |                    |
|                                                                                                                                                                                                                                                                                                                                                                                                                                                                                                                                                                                                                                                                                                                                                                                                                                                                                                                                                                                                                                                                                                                                                                                                                                                                                                                                                                                                                                                                                                                                                                                                                                                                                                                                                                                                                                                                                                                                                                                                                                                                                                                                |                    | Level                 |               |              |                     |                                       |                  |                  |              |                    |
| A CONTRACTOR OF THE CONTRACTOR |                    | Rolling               |               |              |                     |                                       |                  |                  |              |                    |
|                                                                                                                                                                                                                                                                                                                                                                                                                                                                                                                                                                                                                                                                                                                                                                                                                                                                                                                                                                                                                                                                                                                                                                                                                                                                                                                                                                                                                                                                                                                                                                                                                                                                                                                                                                                                                                                                                                                                                                                                                                                                                                                                |                    | Low<br>X High         |               |              |                     |                                       |                  |                  |              |                    |
| 444                                                                                                                                                                                                                                                                                                                                                                                                                                                                                                                                                                                                                                                                                                                                                                                                                                                                                                                                                                                                                                                                                                                                                                                                                                                                                                                                                                                                                                                                                                                                                                                                                                                                                                                                                                                                                                                                                                                                                                                                                                                                                                                            | MAN A              | X Landscape           | d             |              |                     |                                       |                  |                  |              |                    |
| AND THE REAL PROPERTY.                                                                                                                                                                                                                                                                                                                                                                                                                                                                                                                                                                                                                                                                                                                                                                                                                                                                                                                                                                                                                                                                                                                                                                                                                                                                                                                                                                                                                                                                                                                                                                                                                                                                                                                                                                                                                                                                                                                                                                                                                                                                                                         | 18 Mg              | Swamp                 |               |              |                     |                                       |                  |                  |              |                    |
|                                                                                                                                                                                                                                                                                                                                                                                                                                                                                                                                                                                                                                                                                                                                                                                                                                                                                                                                                                                                                                                                                                                                                                                                                                                                                                                                                                                                                                                                                                                                                                                                                                                                                                                                                                                                                                                                                                                                                                                                                                                                                                                                |                    | Wooded                |               |              |                     |                                       |                  |                  |              |                    |
|                                                                                                                                                                                                                                                                                                                                                                                                                                                                                                                                                                                                                                                                                                                                                                                                                                                                                                                                                                                                                                                                                                                                                                                                                                                                                                                                                                                                                                                                                                                                                                                                                                                                                                                                                                                                                                                                                                                                                                                                                                                                                                                                |                    | Pond                  |               |              |                     |                                       |                  |                  |              |                    |
|                                                                                                                                                                                                                                                                                                                                                                                                                                                                                                                                                                                                                                                                                                                                                                                                                                                                                                                                                                                                                                                                                                                                                                                                                                                                                                                                                                                                                                                                                                                                                                                                                                                                                                                                                                                                                                                                                                                                                                                                                                                                                                                                |                    | X Waterfron<br>Ravine | τ             |              |                     |                                       |                  |                  |              |                    |
|                                                                                                                                                                                                                                                                                                                                                                                                                                                                                                                                                                                                                                                                                                                                                                                                                                                                                                                                                                                                                                                                                                                                                                                                                                                                                                                                                                                                                                                                                                                                                                                                                                                                                                                                                                                                                                                                                                                                                                                                                                                                                                                                | I IN THE REST      | Wetland               |               |              |                     |                                       |                  |                  |              |                    |
|                                                                                                                                                                                                                                                                                                                                                                                                                                                                                                                                                                                                                                                                                                                                                                                                                                                                                                                                                                                                                                                                                                                                                                                                                                                                                                                                                                                                                                                                                                                                                                                                                                                                                                                                                                                                                                                                                                                                                                                                                                                                                                                                |                    | Flood Pla             | in            | Year         | Land                |                                       | Assessed         |                  | 1            | Taxabl             |
|                                                                                                                                                                                                                                                                                                                                                                                                                                                                                                                                                                                                                                                                                                                                                                                                                                                                                                                                                                                                                                                                                                                                                                                                                                                                                                                                                                                                                                                                                                                                                                                                                                                                                                                                                                                                                                                                                                                                                                                                                                                                                                                                | 24,000             | Mile e trib           | T.Tl          | 2017         | Value 51,300        |                                       | Value<br>149,500 |                  | Other        | Value<br>146,5870  |
| CELL MAN COLOR                                                                                                                                                                                                                                                                                                                                                                                                                                                                                                                                                                                                                                                                                                                                                                                                                                                                                                                                                                                                                                                                                                                                                                                                                                                                                                                                                                                                                                                                                                                                                                                                                                                                                                                                                                                                                                                                                                                                                                                                                                                                                                                 |                    | Who When TPC 12/02/20 |               |              | 55,700              | ·                                     | 149,300          |                  |              | 145,2800           |
| The Equalizer. Copyri                                                                                                                                                                                                                                                                                                                                                                                                                                                                                                                                                                                                                                                                                                                                                                                                                                                                                                                                                                                                                                                                                                                                                                                                                                                                                                                                                                                                                                                                                                                                                                                                                                                                                                                                                                                                                                                                                                                                                                                                                                                                                                          | _                  |                       |               |              | 71,700              | ·                                     | 160,900          |                  |              | 144,846            |
| Licensed To: Township<br>Missaukee, Michigan                                                                                                                                                                                                                                                                                                                                                                                                                                                                                                                                                                                                                                                                                                                                                                                                                                                                                                                                                                                                                                                                                                                                                                                                                                                                                                                                                                                                                                                                                                                                                                                                                                                                                                                                                                                                                                                                                                                                                                                                                                                                                   | of Lake, County of | TPC 12/20/20          |               |              | 90,100              | ·                                     | 169,600          |                  |              | 142,565            |
| MICHIGAN                                                                                                                                                                                                                                                                                                                                                                                                                                                                                                                                                                                                                                                                                                                                                                                                                                                                                                                                                                                                                                                                                                                                                                                                                                                                                                                                                                                                                                                                                                                                                                                                                                                                                                                                                                                                                                                                                                                                                                                                                                                                                                                       |                    |                       |               | 2011         | ) ) ) , 101         | 77,300                                | 100,000          |                  |              | 1 12,3030          |