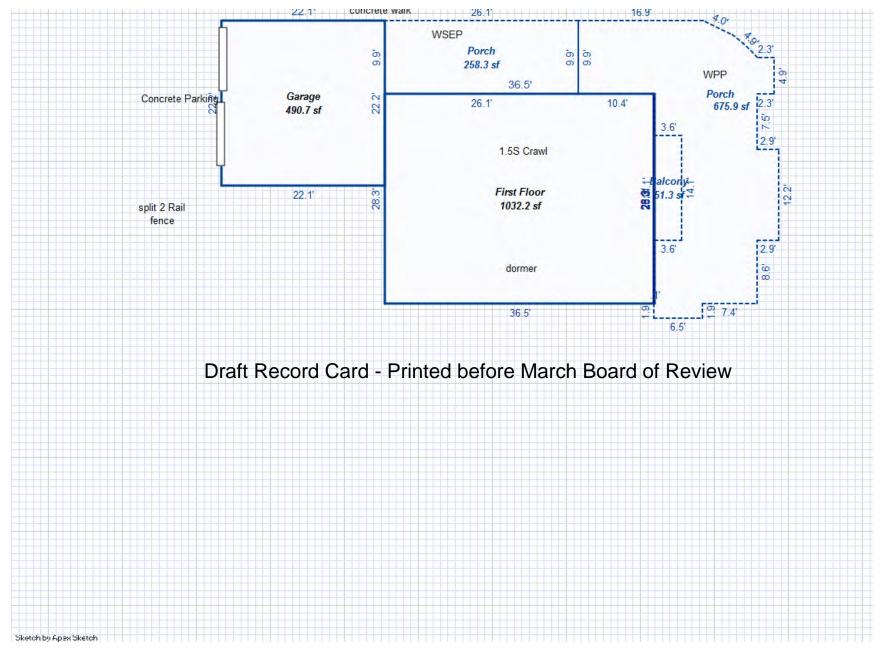

| Parcel Number: 009-56                                                                                                                                                                                                                                                                                                                                                                                                                                                                                                                                                                                                                                                                                                                                                                                                                                                                                                                                                                                                                                                                                                                                                                                                                                                                                                                                                                                                                                                                                                                                                                                                                                                                                                                                                                                                                                                                                                                                                                                                                                                                                                          | 50-001-00          | Jurisdiction:         | LAKE TOWN     | SHIP         | (                   | County: Missaukee                     |                  | Printed on       |              | 01/19/2017         |
|--------------------------------------------------------------------------------------------------------------------------------------------------------------------------------------------------------------------------------------------------------------------------------------------------------------------------------------------------------------------------------------------------------------------------------------------------------------------------------------------------------------------------------------------------------------------------------------------------------------------------------------------------------------------------------------------------------------------------------------------------------------------------------------------------------------------------------------------------------------------------------------------------------------------------------------------------------------------------------------------------------------------------------------------------------------------------------------------------------------------------------------------------------------------------------------------------------------------------------------------------------------------------------------------------------------------------------------------------------------------------------------------------------------------------------------------------------------------------------------------------------------------------------------------------------------------------------------------------------------------------------------------------------------------------------------------------------------------------------------------------------------------------------------------------------------------------------------------------------------------------------------------------------------------------------------------------------------------------------------------------------------------------------------------------------------------------------------------------------------------------------|--------------------|-----------------------|---------------|--------------|---------------------|---------------------------------------|------------------|------------------|--------------|--------------------|
| Grantor                                                                                                                                                                                                                                                                                                                                                                                                                                                                                                                                                                                                                                                                                                                                                                                                                                                                                                                                                                                                                                                                                                                                                                                                                                                                                                                                                                                                                                                                                                                                                                                                                                                                                                                                                                                                                                                                                                                                                                                                                                                                                                                        | Grantee            |                       | Sale<br>Price | Sale<br>Date | Inst.<br>Type       | Terms of Sale                         | Libe<br>& Pa     |                  | rified       | Prcnt.<br>Trans.   |
|                                                                                                                                                                                                                                                                                                                                                                                                                                                                                                                                                                                                                                                                                                                                                                                                                                                                                                                                                                                                                                                                                                                                                                                                                                                                                                                                                                                                                                                                                                                                                                                                                                                                                                                                                                                                                                                                                                                                                                                                                                                                                                                                |                    |                       |               |              |                     |                                       |                  |                  |              |                    |
| Property Address                                                                                                                                                                                                                                                                                                                                                                                                                                                                                                                                                                                                                                                                                                                                                                                                                                                                                                                                                                                                                                                                                                                                                                                                                                                                                                                                                                                                                                                                                                                                                                                                                                                                                                                                                                                                                                                                                                                                                                                                                                                                                                               |                    | Class: 401 R          | ESIDENTIAL.   | Zoning:      | Bui                 | lding Permit(s)                       |                  | ate Number       | .  q+        | atus               |
| 105 NORA DR                                                                                                                                                                                                                                                                                                                                                                                                                                                                                                                                                                                                                                                                                                                                                                                                                                                                                                                                                                                                                                                                                                                                                                                                                                                                                                                                                                                                                                                                                                                                                                                                                                                                                                                                                                                                                                                                                                                                                                                                                                                                                                                    |                    | School: LAKE          |               |              | Dull                | eding remite(b)                       |                  | acc Ivanibei     | 50           |                    |
| 105 NORA DR                                                                                                                                                                                                                                                                                                                                                                                                                                                                                                                                                                                                                                                                                                                                                                                                                                                                                                                                                                                                                                                                                                                                                                                                                                                                                                                                                                                                                                                                                                                                                                                                                                                                                                                                                                                                                                                                                                                                                                                                                                                                                                                    |                    | P.R.E. 100%           |               |              |                     |                                       |                  |                  |              |                    |
| Owner's Name/Address                                                                                                                                                                                                                                                                                                                                                                                                                                                                                                                                                                                                                                                                                                                                                                                                                                                                                                                                                                                                                                                                                                                                                                                                                                                                                                                                                                                                                                                                                                                                                                                                                                                                                                                                                                                                                                                                                                                                                                                                                                                                                                           |                    | MAP #:                | 0,,2,,1,,1    |              |                     |                                       |                  |                  |              |                    |
| MAHER LORAINE M TRUSTE                                                                                                                                                                                                                                                                                                                                                                                                                                                                                                                                                                                                                                                                                                                                                                                                                                                                                                                                                                                                                                                                                                                                                                                                                                                                                                                                                                                                                                                                                                                                                                                                                                                                                                                                                                                                                                                                                                                                                                                                                                                                                                         | CE                 | ⊣                     | TCV 298,942   | TCV/TFA:     | 129.19              |                                       |                  |                  |              |                    |
| 105 NORA DR<br>LAKE CITY MI 49651                                                                                                                                                                                                                                                                                                                                                                                                                                                                                                                                                                                                                                                                                                                                                                                                                                                                                                                                                                                                                                                                                                                                                                                                                                                                                                                                                                                                                                                                                                                                                                                                                                                                                                                                                                                                                                                                                                                                                                                                                                                                                              |                    | X Improved            | Vacant        |              |                     | tes for Land Tab                      | le RES 3.LAKE    | MISSAUKEE NOR    | TH SHORE ARE | AS                 |
|                                                                                                                                                                                                                                                                                                                                                                                                                                                                                                                                                                                                                                                                                                                                                                                                                                                                                                                                                                                                                                                                                                                                                                                                                                                                                                                                                                                                                                                                                                                                                                                                                                                                                                                                                                                                                                                                                                                                                                                                                                                                                                                                |                    | Public                |               |              |                     | * ]                                   | Factors *        |                  |              |                    |
|                                                                                                                                                                                                                                                                                                                                                                                                                                                                                                                                                                                                                                                                                                                                                                                                                                                                                                                                                                                                                                                                                                                                                                                                                                                                                                                                                                                                                                                                                                                                                                                                                                                                                                                                                                                                                                                                                                                                                                                                                                                                                                                                |                    | Improveme             | nts           | Descri       |                     | ontage Depth Fro                      |                  |                  | on           | Value              |
| Tax Description                                                                                                                                                                                                                                                                                                                                                                                                                                                                                                                                                                                                                                                                                                                                                                                                                                                                                                                                                                                                                                                                                                                                                                                                                                                                                                                                                                                                                                                                                                                                                                                                                                                                                                                                                                                                                                                                                                                                                                                                                                                                                                                |                    | Dirt Road             |               |              |                     | 60.00 129.00 0.78 77.00 129.00 0.83   |                  | 00 100<br>50 100 |              | 46,836<br>55,784   |
| . SECS 2 & 1 T22N R8W                                                                                                                                                                                                                                                                                                                                                                                                                                                                                                                                                                                                                                                                                                                                                                                                                                                                                                                                                                                                                                                                                                                                                                                                                                                                                                                                                                                                                                                                                                                                                                                                                                                                                                                                                                                                                                                                                                                                                                                                                                                                                                          | LOTS 1, 2, & 37.   | Gravel Ro X Paved Roa |               |              |                     | it Feet, 0.41 Tota                    |                  | tal Est. Land    | Value =      | 102,620            |
| REDMAN ISLE. Comments/Influences                                                                                                                                                                                                                                                                                                                                                                                                                                                                                                                                                                                                                                                                                                                                                                                                                                                                                                                                                                                                                                                                                                                                                                                                                                                                                                                                                                                                                                                                                                                                                                                                                                                                                                                                                                                                                                                                                                                                                                                                                                                                                               |                    | Storm Sew             | er            | Land I       | mprovement          | Cost Estimates                        |                  |                  |              |                    |
| FF COMPUTED BY 87.17                                                                                                                                                                                                                                                                                                                                                                                                                                                                                                                                                                                                                                                                                                                                                                                                                                                                                                                                                                                                                                                                                                                                                                                                                                                                                                                                                                                                                                                                                                                                                                                                                                                                                                                                                                                                                                                                                                                                                                                                                                                                                                           | L10 E7             | Sidewalk<br>  Water   |               | Descri       |                     |                                       | Rate Coun        | tyMult. Size     | %Good Ca     | ash Value          |
| DEPTH 77.28+20.21+23.7                                                                                                                                                                                                                                                                                                                                                                                                                                                                                                                                                                                                                                                                                                                                                                                                                                                                                                                                                                                                                                                                                                                                                                                                                                                                                                                                                                                                                                                                                                                                                                                                                                                                                                                                                                                                                                                                                                                                                                                                                                                                                                         |                    | X Sewer               |               | Shed:        | Wood Frame          |                                       | 12.07 1          | .00 80           | 45           | 435                |
|                                                                                                                                                                                                                                                                                                                                                                                                                                                                                                                                                                                                                                                                                                                                                                                                                                                                                                                                                                                                                                                                                                                                                                                                                                                                                                                                                                                                                                                                                                                                                                                                                                                                                                                                                                                                                                                                                                                                                                                                                                                                                                                                |                    | X Electric            |               |              |                     | . Cost Land Improv                    |                  |                  |              |                    |
|                                                                                                                                                                                                                                                                                                                                                                                                                                                                                                                                                                                                                                                                                                                                                                                                                                                                                                                                                                                                                                                                                                                                                                                                                                                                                                                                                                                                                                                                                                                                                                                                                                                                                                                                                                                                                                                                                                                                                                                                                                                                                                                                |                    | X Gas                 |               | Descri       | ption<br>TMDRAVE 25 | 500                                   | Rate Coun        | tyMult. Size     | %Good Ca     | ash Value<br>2,425 |
|                                                                                                                                                                                                                                                                                                                                                                                                                                                                                                                                                                                                                                                                                                                                                                                                                                                                                                                                                                                                                                                                                                                                                                                                                                                                                                                                                                                                                                                                                                                                                                                                                                                                                                                                                                                                                                                                                                                                                                                                                                                                                                                                | D                  |                       | Utilities     | Printe       | d before            | <sup>500</sup><br><b>⊬March⊤Bea</b> i | rd of Revie      | True Cash        | Value =      | 2,860              |
|                                                                                                                                                                                                                                                                                                                                                                                                                                                                                                                                                                                                                                                                                                                                                                                                                                                                                                                                                                                                                                                                                                                                                                                                                                                                                                                                                                                                                                                                                                                                                                                                                                                                                                                                                                                                                                                                                                                                                                                                                                                                                                                                |                    | Undergrou             |               | _            |                     |                                       |                  |                  |              |                    |
|                                                                                                                                                                                                                                                                                                                                                                                                                                                                                                                                                                                                                                                                                                                                                                                                                                                                                                                                                                                                                                                                                                                                                                                                                                                                                                                                                                                                                                                                                                                                                                                                                                                                                                                                                                                                                                                                                                                                                                                                                                                                                                                                |                    | Topograph<br>Site     | y of          |              |                     |                                       |                  |                  |              |                    |
|                                                                                                                                                                                                                                                                                                                                                                                                                                                                                                                                                                                                                                                                                                                                                                                                                                                                                                                                                                                                                                                                                                                                                                                                                                                                                                                                                                                                                                                                                                                                                                                                                                                                                                                                                                                                                                                                                                                                                                                                                                                                                                                                |                    | Level                 |               |              |                     |                                       |                  |                  |              |                    |
| A CONTRACTOR OF THE CONTRACTOR |                    | Rolling               |               |              |                     |                                       |                  |                  |              |                    |
|                                                                                                                                                                                                                                                                                                                                                                                                                                                                                                                                                                                                                                                                                                                                                                                                                                                                                                                                                                                                                                                                                                                                                                                                                                                                                                                                                                                                                                                                                                                                                                                                                                                                                                                                                                                                                                                                                                                                                                                                                                                                                                                                |                    | Low<br>X High         |               |              |                     |                                       |                  |                  |              |                    |
| 444                                                                                                                                                                                                                                                                                                                                                                                                                                                                                                                                                                                                                                                                                                                                                                                                                                                                                                                                                                                                                                                                                                                                                                                                                                                                                                                                                                                                                                                                                                                                                                                                                                                                                                                                                                                                                                                                                                                                                                                                                                                                                                                            | MAN A              | X Landscape           | d             |              |                     |                                       |                  |                  |              |                    |
| AND THE REAL PROPERTY.                                                                                                                                                                                                                                                                                                                                                                                                                                                                                                                                                                                                                                                                                                                                                                                                                                                                                                                                                                                                                                                                                                                                                                                                                                                                                                                                                                                                                                                                                                                                                                                                                                                                                                                                                                                                                                                                                                                                                                                                                                                                                                         | 18 Mg              | Swamp                 |               |              |                     |                                       |                  |                  |              |                    |
|                                                                                                                                                                                                                                                                                                                                                                                                                                                                                                                                                                                                                                                                                                                                                                                                                                                                                                                                                                                                                                                                                                                                                                                                                                                                                                                                                                                                                                                                                                                                                                                                                                                                                                                                                                                                                                                                                                                                                                                                                                                                                                                                |                    | Wooded                |               |              |                     |                                       |                  |                  |              |                    |
|                                                                                                                                                                                                                                                                                                                                                                                                                                                                                                                                                                                                                                                                                                                                                                                                                                                                                                                                                                                                                                                                                                                                                                                                                                                                                                                                                                                                                                                                                                                                                                                                                                                                                                                                                                                                                                                                                                                                                                                                                                                                                                                                |                    | Pond                  |               |              |                     |                                       |                  |                  |              |                    |
|                                                                                                                                                                                                                                                                                                                                                                                                                                                                                                                                                                                                                                                                                                                                                                                                                                                                                                                                                                                                                                                                                                                                                                                                                                                                                                                                                                                                                                                                                                                                                                                                                                                                                                                                                                                                                                                                                                                                                                                                                                                                                                                                |                    | X Waterfron<br>Ravine | τ             |              |                     |                                       |                  |                  |              |                    |
|                                                                                                                                                                                                                                                                                                                                                                                                                                                                                                                                                                                                                                                                                                                                                                                                                                                                                                                                                                                                                                                                                                                                                                                                                                                                                                                                                                                                                                                                                                                                                                                                                                                                                                                                                                                                                                                                                                                                                                                                                                                                                                                                | I IN THE REST      | Wetland               |               |              |                     |                                       |                  |                  |              |                    |
|                                                                                                                                                                                                                                                                                                                                                                                                                                                                                                                                                                                                                                                                                                                                                                                                                                                                                                                                                                                                                                                                                                                                                                                                                                                                                                                                                                                                                                                                                                                                                                                                                                                                                                                                                                                                                                                                                                                                                                                                                                                                                                                                |                    | Flood Pla             | in            | Year         | Land                |                                       | Assessed         |                  | 1            | Taxabl             |
|                                                                                                                                                                                                                                                                                                                                                                                                                                                                                                                                                                                                                                                                                                                                                                                                                                                                                                                                                                                                                                                                                                                                                                                                                                                                                                                                                                                                                                                                                                                                                                                                                                                                                                                                                                                                                                                                                                                                                                                                                                                                                                                                | 24,000             | Mile e trib           | T.Tl          | 2017         | Value 51,300        |                                       | Value<br>149,500 |                  | Other        | Value<br>146,5870  |
| CELL MAN COLOR                                                                                                                                                                                                                                                                                                                                                                                                                                                                                                                                                                                                                                                                                                                                                                                                                                                                                                                                                                                                                                                                                                                                                                                                                                                                                                                                                                                                                                                                                                                                                                                                                                                                                                                                                                                                                                                                                                                                                                                                                                                                                                                 |                    | Who When TPC 12/02/20 |               |              | 55,700              | ·                                     | 149,300          |                  |              | 145,2800           |
| The Equalizer. Copyri                                                                                                                                                                                                                                                                                                                                                                                                                                                                                                                                                                                                                                                                                                                                                                                                                                                                                                                                                                                                                                                                                                                                                                                                                                                                                                                                                                                                                                                                                                                                                                                                                                                                                                                                                                                                                                                                                                                                                                                                                                                                                                          | _                  |                       |               |              | 71,700              | ·                                     | 160,900          |                  |              | 144,846            |
| Licensed To: Township<br>Missaukee, Michigan                                                                                                                                                                                                                                                                                                                                                                                                                                                                                                                                                                                                                                                                                                                                                                                                                                                                                                                                                                                                                                                                                                                                                                                                                                                                                                                                                                                                                                                                                                                                                                                                                                                                                                                                                                                                                                                                                                                                                                                                                                                                                   | of Lake, County of | TPC 12/20/20          |               |              | 90,100              | ·                                     | 169,600          |                  |              | 142,565            |
| MICHIGAN                                                                                                                                                                                                                                                                                                                                                                                                                                                                                                                                                                                                                                                                                                                                                                                                                                                                                                                                                                                                                                                                                                                                                                                                                                                                                                                                                                                                                                                                                                                                                                                                                                                                                                                                                                                                                                                                                                                                                                                                                                                                                                                       |                    |                       |               | 2011         | ) ) ) , 101         | 77,300                                | 100,000          |                  |              | 1 12,3030          |