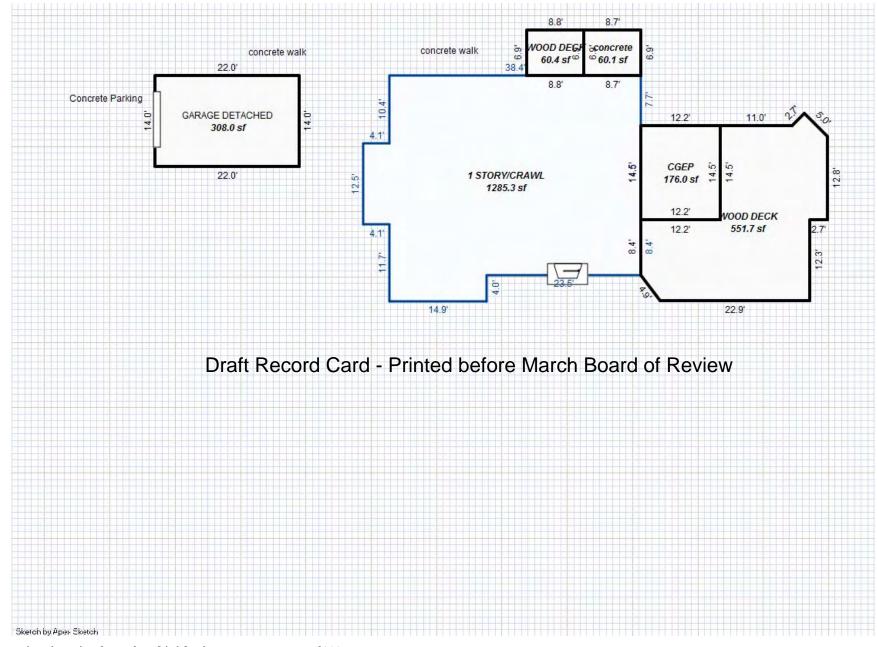

| Public Water  Public Sewer  Water Well  1000 Gal Septic  2000 Gal Septic  Lump Sum Items:                                                                                                           | ECT (1920 NORTHSHURE                                                                                                                                                                       | PARE MISSAUREE AREA/1.370 -/ TCV OI                                                          | D103. 1 - 151,179                                                                                                                                                                |

<sup>\*\*\*</sup> Information herein deemed reliable but not guaranteed\*\*\*



| Parcel Number: 009-570-01                       | 1-00                                   | Juri | sdiction:                  | LAKE TOW      | NSHIP           |                     | Co     | ounty: Missaukee                      |             | Pri               | inted on   |             | 01/19 | 9/2017           |
|-------------------------------------------------|----------------------------------------|------|----------------------------|---------------|-----------------|---------------------|--------|---------------------------------------|-------------|-------------------|------------|-------------|-------|------------------|
| Grantor                                         | Grantee                                |      |                            | Sale<br>Price | Sale<br>D