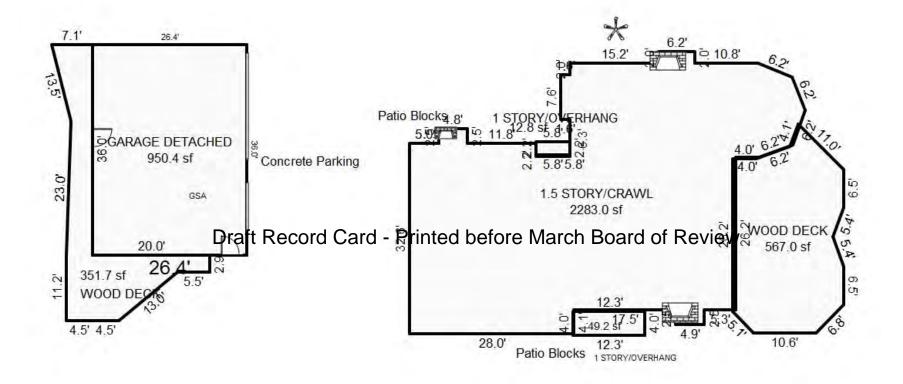

| Parcel Number: 009-56                                                                                                                                                                                                                                                                                                                                                                                                                                                                                                                                                                                                                                                                                                                                                                                                                                                                                                                                                                                                                                                                                                                                                                                                                                                                                                                                                                                                                                                                                                                                                                                                                                                                                                                                                                                                                                                                                                                                                                                                                                                                                                          | 50-001-00          | Jurisdiction:         | LAKE TOWN     | SHIP         | (                   | County: Missaukee                     |                  | Printed on       |              | 01/19/2017         |
|--------------------------------------------------------------------------------------------------------------------------------------------------------------------------------------------------------------------------------------------------------------------------------------------------------------------------------------------------------------------------------------------------------------------------------------------------------------------------------------------------------------------------------------------------------------------------------------------------------------------------------------------------------------------------------------------------------------------------------------------------------------------------------------------------------------------------------------------------------------------------------------------------------------------------------------------------------------------------------------------------------------------------------------------------------------------------------------------------------------------------------------------------------------------------------------------------------------------------------------------------------------------------------------------------------------------------------------------------------------------------------------------------------------------------------------------------------------------------------------------------------------------------------------------------------------------------------------------------------------------------------------------------------------------------------------------------------------------------------------------------------------------------------------------------------------------------------------------------------------------------------------------------------------------------------------------------------------------------------------------------------------------------------------------------------------------------------------------------------------------------------|--------------------|-----------------------|---------------|--------------|---------------------|---------------------------------------|------------------|------------------|--------------|--------------------|
| Grantor                                                                                                                                                                                                                                                                                                                                                                                                                                                                                                                                                                                                                                                                                                                                                                                                                                                                                                                                                                                                                                                                                                                                                                                                                                                                                                                                                                                                                                                                                                                                                                                                                                                                                                                                                                                                                                                                                                                                                                                                                                                                                                                        | Grantee            |                       | Sale<br>Price | Sale<br>Date | Inst.<br>Type       | Terms of Sale                         | Libe<br>& Pa     |                  | rified       | Prcnt.<br>Trans.   |
|                                                                                                                                                                                                                                                                                                                                                                                                                                                                                                                                                                                                                                                                                                                                                                                                                                                                                                                                                                                                                                                                                                                                                                                                                                                                                                                                                                                                                                                                                                                                                                                                                                                                                                                                                                                                                                                                                                                                                                                                                                                                                                                                |                    |                       |               |              |                     |                                       |                  |                  |              |                    |
| Property Address                                                                                                                                                                                                                                                                                                                                                                                                                                                                                                                                                                                                                                                                                                                                                                                                                                                                                                                                                                                                                                                                                                                                                                                                                                                                                                                                                                                                                                                                                                                                                                                                                                                                                                                                                                                                                                                                                                                                                                                                                                                                                                               |                    | Class: 401 R          | ESIDENTIAL.   | Zoning:      | Bui                 | lding Permit(s)                       |                  | ate Number       | .  q+        | atus               |
| 105 NORA DR                                                                                                                                                                                                                                                                                                                                                                                                                                                                                                                                                                                                                                                                                                                                                                                                                                                                                                                                                                                                                                                                                                                                                                                                                                                                                                                                                                                                                                                                                                                                                                                                                                                                                                                                                                                                                                                                                                                                                                                                                                                                                                                    |                    | School: LAKE          |               |              | Dull                | eding remite(b)                       |                  | acc Ivanibei     | 50           |                    |
| 105 NORA DR                                                                                                                                                                                                                                                                                                                                                                                                                                                                                                                                                                                                                                                                                                                                                                                                                                                                                                                                                                                                                                                                                                                                                                                                                                                                                                                                                                                                                                                                                                                                                                                                                                                                                                                                                                                                                                                                                                                                                                                                                                                                                                                    |                    | P.R.E. 100%           |               |              |                     |                                       |                  |                  |              |                    |
| Owner's Name/Address                                                                                                                                                                                                                                                                                                                                                                                                                                                                                                                                                                                                                                                                                                                                                                                                                                                                                                                                                                                                                                                                                                                                                                                                                                                                                                                                                                                                                                                                                                                                                                                                                                                                                                                                                                                                                                                                                                                                                                                                                                                                                                           |                    | MAP #:                | 0,,2,,1,,1    |              |                     |                                       |                  |                  |              |                    |
| MAHER LORAINE M TRUSTE                                                                                                                                                                                                                                                                                                                                                                                                                                                                                                                                                                                                                                                                                                                                                                                                                                                                                                                                                                                                                                                                                                                                                                                                                                                                                                                                                                                                                                                                                                                                                                                                                                                                                                                                                                                                                                                                                                                                                                                                                                                                                                         | CE                 | ⊣                     | TCV 298,942   | TCV/TFA:     | 129.19              |                                       |                  |                  |              |                    |
| 105 NORA DR<br>LAKE CITY MI 49651                                                                                                                                                                                                                                                                                                                                                                                                                                                                                                                                                                                                                                                                                                                                                                                                                                                                                                                                                                                                                                                                                                                                                                                                                                                                                                                                                                                                                                                                                                                                                                                                                                                                                                                                                                                                                                                                                                                                                                                                                                                                                              |                    | X Improved            | Vacant        |              |                     | tes for Land Tab                      | le RES 3.LAKE    | MISSAUKEE NOR    | TH SHORE ARE | AS                 |
|                                                                                                                                                                                                                                                                                                                                                                                                                                                                                                                                                                                                                                                                                                                                                                                                                                                                                                                                                                                                                                                                                                                                                                                                                                                                                                                                                                                                                                                                                                                                                                                                                                                                                                                                                                                                                                                                                                                                                                                                                                                                                                                                |                    | Public                |               |              |                     | * ]                                   | Factors *        |                  |              |                    |
|                                                                                                                                                                                                                                                                                                                                                                                                                                                                                                                                                                                                                                                                                                                                                                                                                                                                                                                                                                                                                                                                                                                                                                                                                                                                                                                                                                                                                                                                                                                                                                                                                                                                                                                                                                                                                                                                                                                                                                                                                                                                                                                                |                    | Improveme             | nts           | Descri       |                     | ontage Depth Fro                      |                  |                  | on           | Value              |
| Tax Description                                                                                                                                                                                                                                                                                                                                                                                                                                                                                                                                                                                                                                                                                                                                                                                                                                                                                                                                                                                                                                                                                                                                                                                                                                                                                                                                                                                                                                                                                                                                                                                                                                                                                                                                                                                                                                                                                                                                                                                                                                                                                                                |                    | Dirt Road             |               |              |                     | 60.00 129.00 0.78 77.00 129.00 0.83   |                  | 00 100<br>50 100 |              | 46,836<br>55,784   |
| . SECS 2 & 1 T22N R8W                                                                                                                                                                                                                                                                                                                                                                                                                                                                                                                                                                                                                                                                                                                                                                                                                                                                                                                                                                                                                                                                                                                                                                                                                                                                                                                                                                                                                                                                                                                                                                                                                                                                                                                                                                                                                                                                                                                                                                                                                                                                                                          | LOTS 1, 2, & 37.   | Gravel Ro X Paved Roa |               |              |                     | it Feet, 0.41 Tota                    |                  | tal Est. Land    | Value =      | 102,620            |
| REDMAN ISLE. Comments/Influences                                                                                                                                                                                                                                                                                                                                                                                                                                                                                                                                                                                                                                                                                                                                                                                                                                                                                                                                                                                                                                                                                                                                                                                                                                                                                                                                                                                                                                                                                                                                                                                                                                                                                                                                                                                                                                                                                                                                                                                                                                                                                               |                    | Storm Sew             | er            | Land I       | mprovement          | Cost Estimates                        |                  |                  |              |                    |
| FF COMPUTED BY 87.17                                                                                                                                                                                                                                                                                                                                                                                                                                                                                                                                                                                                                                                                                                                                                                                                                                                                                                                                                                                                                                                                                                                                                                                                                                                                                                                                                                                                                                                                                                                                                                                                                                                                                                                                                                                                                                                                                                                                                                                                                                                                                                           | L10 E7             | Sidewalk<br>  Water   |               | Descri       |                     |                                       | Rate Coun        | tyMult. Size     | %Good Ca     | ash Value          |
| DEPTH 77.28+20.21+23.7                                                                                                                                                                                                                                                                                                                                                                                                                                                                                                                                                                                                                                                                                                                                                                                                                                                                                                                                                                                                                                                                                                                                                                                                                                                                                                                                                                                                                                                                                                                                                                                                                                                                                                                                                                                                                                                                                                                                                                                                                                                                                                         |                    | X Sewer               |               | Shed:        | Wood Frame          |                                       | 12.07 1          | .00 80           | 45           | 435                |
|                                                                                                                                                                                                                                                                                                                                                                                                                                                                                                                                                                                                                                                                                                                                                                                                                                                                                                                                                                                                                                                                                                                                                                                                                                                                                                                                                                                                                                                                                                                                                                                                                                                                                                                                                                                                                                                                                                                                                                                                                                                                                                                                |                    | X Electric            |               |              |                     | . Cost Land Improv                    |                  |                  |              |                    |
|                                                                                                                                                                                                                                                                                                                                                                                                                                                                                                                                                                                                                                                                                                                                                                                                                                                                                                                                                                                                                                                                                                                                                                                                                                                                                                                                                                                                                                                                                                                                                                                                                                                                                                                                                                                                                                                                                                                                                                                                                                                                                                                                |                    | X Gas                 |               | Descri       | ption<br>TMDRAVE 25 | 500                                   | Rate Coun        | tyMult. Size     | %Good Ca     | ash Value<br>2,425 |
|                                                                                                                                                                                                                                                                                                                                                                                                                                                                                                                                                                                                                                                                                                                                                                                                                                                                                                                                                                                                                                                                                                                                                                                                                                                                                                                                                                                                                                                                                                                                                                                                                                                                                                                                                                                                                                                                                                                                                                                                                                                                                                                                | D                  |                       | Utilities     | Printe       | d before            | <sup>500</sup><br><b>⊬March⊤Bea</b> i | rd of Revie      | True Cash        | Value =      | 2,860              |
|                                                                                                                                                                                                                                                                                                                                                                                                                                                                                                                                                                                                                                                                                                                                                                                                                                                                                                                                                                                                                                                                                                                                                                                                                                                                                                                                                                                                                                                                                                                                                                                                                                                                                                                                                                                                                                                                                                                                                                                                                                                                                                                                |                    | Undergrou             |               | _            |                     |                                       |                  |                  |              |                    |
|                                                                                                                                                                                                                                                                                                                                                                                                                                                                                                                                                                                                                                                                                                                                                                                                                                                                                                                                                                                                                                                                                                                                                                                                                                                                                                                                                                                                                                                                                                                                                                                                                                                                                                                                                                                                                                                                                                                                                                                                                                                                                                                                |                    | Topograph<br>Site     | y of          |              |                     |                                       |                  |                  |              |                    |
|                                                                                                                                                                                                                                                                                                                                                                                                                                                                                                                                                                                                                                                                                                                                                                                                                                                                                                                                                                                                                                                                                                                                                                                                                                                                                                                                                                                                                                                                                                                                                                                                                                                                                                                                                                                                                                                                                                                                                                                                                                                                                                                                |                    | Level                 |               |              |                     |                                       |                  |                  |              |                    |
| A CONTRACTOR OF THE CONTRACTOR |                    | Rolling               |               |              |                     |                                       |                  |                  |              |                    |
|                                                                                                                                                                                                                                                                                                                                                                                                                                                                                                                                                                                                                                                                                                                                                                                                                                                                                                                                                                                                                                                                                                                                                                                                                                                                                                                                                                                                                                                                                                                                                                                                                                                                                                                                                                                                                                                                                                                                                                                                                                                                                                                                |                    | Low<br>X High         |               |              |                     |                                       |                  |                  |              |                    |
| 444                                                                                                                                                                                                                                                                                                                                                                                                                                                                                                                                                                                                                                                                                                                                                                                                                                                                                                                                                                                                                                                                                                                                                                                                                                                                                                                                                                                                                                                                                                                                                                                                                                                                                                                                                                                                                                                                                                                                                                                                                                                                                                                            | MAN A              | X Landscape           | d             |              |                     |                                       |                  |                  |              |                    |
| AND THE REAL PROPERTY.                                                                                                                                                                                                                                                                                                                                                                                                                                                                                                                                                                                                                                                                                                                                                                                                                                                                                                                                                                                                                                                                                                                                                                                                                                                                                                                                                                                                                                                                                                                                                                                                                                                                                                                                                                                                                                                                                                                                                                                                                                                                                                         | 18 Mg              | Swamp                 |               |              |                     |                                       |                  |                  |              |                    |
|                                                                                                                                                                                                                                                                                                                                                                                                                                                                                                                                                                                                                                                                                                                                                                                                                                                                                                                                                                                                                                                                                                                                                                                                                                                                                                                                                                                                                                                                                                                                                                                                                                                                                                                                                                                                                                                                                                                                                                                                                                                                                                                                |                    | Wooded                |               |              |                     |                                       |                  |                  |              |                    |
|                                                                                                                                                                                                                                                                                                                                                                                                                                                                                                                                                                                                                                                                                                                                                                                                                                                                                                                                                                                                                                                                                                                                                                                                                                                                                                                                                                                                                                                                                                                                                                                                                                                                                                                                                                                                                                                                                                                                                                                                                                                                                                                                |                    | Pond                  |               |              |                     |                                       |                  |                  |              |                    |
|                                                                                                                                                                                                                                                                                                                                                                                                                                                                                                                                                                                                                                                                                                                                                                                                                                                                                                                                                                                                                                                                                                                                                                                                                                                                                                                                                                                                                                                                                                                                                                                                                                                                                                                                                                                                                                                                                                                                                                                                                                                                                                                                |                    | X Waterfron<br>Ravine | τ             |              |                     |                                       |                  |                  |              |                    |
|                                                                                                                                                                                                                                                                                                                                                                                                                                                                                                                                                                                                                                                                                                                                                                                                                                                                                                                                                                                                                                                                                                                                                                                                                                                                                                                                                                                                                                                                                                                                                                                                                                                                                                                                                                                                                                                                                                                                                                                                                                                                                                                                | I IN THE REST      | Wetland               |               |              |                     |                                       |                  |                  |              |                    |
|                                                                                                                                                                                                                                                                                                                                                                                                                                                                                                                                                                                                                                                                                                                                                                                                                                                                                                                                                                                                                                                                                                                                                                                                                                                                                                                                                                                                                                                                                                                                                                                                                                                                                                                                                                                                                                                                                                                                                                                                                                                                                                                                |                    | Flood Pla             | in            | Year         | Land                |                                       | Assessed         |                  | 1            | Taxabl             |
|                                                                                                                                                                                                                                                                                                                                                                                                                                                                                                                                                                                                                                                                                                                                                                                                                                                                                                                                                                                                                                                                                                                                                                                                                                                                                                                                                                                                                                                                                                                                                                                                                                                                                                                                                                                                                                                                                                                                                                                                                                                                                                                                | 24,000             | Mile e trib           | T.Tl          | 2017         | Value 51,300        |                                       | Value<br>149,500 |                  | Other        | Value<br>146,5870  |
| CELL MAN COLOR                                                                                                                                                                                                                                                                                                                                                                                                                                                                                                                                                                                                                                                                                                                                                                                                                                                                                                                                                                                                                                                                                                                                                                                                                                                                                                                                                                                                                                                                                                                                                                                                                                                                                                                                                                                                                                                                                                                                                                                                                                                                                                                 |                    | Who When TPC 12/02/20 |               |              | 55,700              | ·                                     | 149,300          |                  |              | 145,2800           |
| The Equalizer. Copyri                                                                                                                                                                                                                                                                                                                                                                                                                                                                                                                                                                                                                                                                                                                                                                                                                                                                                                                                                                                                                                                                                                                                                                                                                                                                                                                                                                                                                                                                                                                                                                                                                                                                                                                                                                                                                                                                                                                                                                                                                                                                                                          | _                  |                       |               |              | 71,700              | ·                                     | 160,900          |                  |              | 144,846            |
| Licensed To: Township<br>Missaukee, Michigan                                                                                                                                                                                                                                                                                                                                                                                                                                                                                                                                                                                                                                                                                                                                                                                                                                                                                                                                                                                                                                                                                                                                                                                                                                                                                                                                                                                                                                                                                                                                                                                                                                                                                                                                                                                                                                                                                                                                                                                                                                                                                   | of Lake, County of | TPC 12/20/20          |               |              | 90,100              | ·                                     | 169,600          |                  |              | 142,565            |
| MICHIGAN                                                                                                                                                                                                                                                                                                                                                                                                                                                                                                                                                                                                                                                                                                                                                                                                                                                                                                                                                                                                                                                                                                                                                                                                                                                                                                                                                                                                                                                                                                                                                                                                                                                                                                                                                                                                                                                                                                                                                                                                                                                                                                                       |                    |                       |               | 2011         | ) ) ) , 101         | 77,300                                | 100,000          |                  |              | 1 12,3030          |