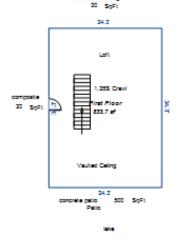

| Parcel Number: 009-56                                                                                                                                                                                                                                                                                                                                                                                                                                                                                                                                                                                                                                                                                                                                                                                                                                                                                                                                                                                                                                                                                                                                                                                                                                                                                                                                                                                                                                                                                                                                                                                                                                                                                                                                                                                                                                                                                                                                                                                                                                                                                                          | 50-001-00          | Jurisdiction:         | LAKE TOWN     | SHIP         | (                   | County: Missaukee                     |                  | Printed on       |              | 01/19/2017         |
|--------------------------------------------------------------------------------------------------------------------------------------------------------------------------------------------------------------------------------------------------------------------------------------------------------------------------------------------------------------------------------------------------------------------------------------------------------------------------------------------------------------------------------------------------------------------------------------------------------------------------------------------------------------------------------------------------------------------------------------------------------------------------------------------------------------------------------------------------------------------------------------------------------------------------------------------------------------------------------------------------------------------------------------------------------------------------------------------------------------------------------------------------------------------------------------------------------------------------------------------------------------------------------------------------------------------------------------------------------------------------------------------------------------------------------------------------------------------------------------------------------------------------------------------------------------------------------------------------------------------------------------------------------------------------------------------------------------------------------------------------------------------------------------------------------------------------------------------------------------------------------------------------------------------------------------------------------------------------------------------------------------------------------------------------------------------------------------------------------------------------------|--------------------|-----------------------|---------------|--------------|---------------------|---------------------------------------|------------------|------------------|--------------|--------------------|
| Grantor                                                                                                                                                                                                                                                                                                                                                                                                                                                                                                                                                                                                                                                                                                                                                                                                                                                                                                                                                                                                                                                                                                                                                                                                                                                                                                                                                                                                                                                                                                                                                                                                                                                                                                                                                                                                                                                                                                                                                                                                                                                                                                                        | Grantee            |                       | Sale<br>Price | Sale<br>Date | Inst.<br>Type       | Terms of Sale                         | Libe<br>& Pa     |                  | rified       | Prcnt.<br>Trans.   |
|                                                                                                                                                                                                                                                                                                                                                                                                                                                                                                                                                                                                                                                                                                                                                                                                                                                                                                                                                                                                                                                                                                                                                                                                                                                                                                                                                                                                                                                                                                                                                                                                                                                                                                                                                                                                                                                                                                                                                                                                                                                                                                                                |                    |                       |               |              |                     |                                       |                  |                  |              |                    |
| Property Address                                                                                                                                                                                                                                                                                                                                                                                                                                                                                                                                                                                                                                                                                                                                                                                                                                                                                                                                                                                                                                                                                                                                                                                                                                                                                                                                                                                                                                                                                                                                                                                                                                                                                                                                                                                                                                                                                                                                                                                                                                                                                                               |                    | Class: 401 R          | ESIDENTIAL.   | Zoning:      | Bui                 | lding Permit(s)                       |                  | ate Number       | .  q+        | atus               |
| 105 NORA DR                                                                                                                                                                                                                                                                                                                                                                                                                                                                                                                                                                                                                                                                                                                                                                                                                                                                                                                                                                                                                                                                                                                                                                                                                                                                                                                                                                                                                                                                                                                                                                                                                                                                                                                                                                                                                                                                                                                                                                                                                                                                                                                    |                    | School: LAKE          |               |              | Dull                | eding remite(b)                       |                  | acc Ivanibei     | 50           |                    |
| 105 NORA DR                                                                                                                                                                                                                                                                                                                                                                                                                                                                                                                                                                                                                                                                                                                                                                                                                                                                                                                                                                                                                                                                                                                                                                                                                                                                                                                                                                                                                                                                                                                                                                                                                                                                                                                                                                                                                                                                                                                                                                                                                                                                                                                    |                    | P.R.E. 100%           |               |              |                     |                                       |                  |                  |              |                    |
| Owner's Name/Address                                                                                                                                                                                                                                                                                                                                                                                                                                                                                                                                                                                                                                                                                                                                                                                                                                                                                                                                                                                                                                                                                                                                                                                                                                                                                                                                                                                                                                                                                                                                                                                                                                                                                                                                                                                                                                                                                                                                                                                                                                                                                                           |                    | MAP #:                | 0,,2,,1,,1    |              |                     |                                       |                  |                  |              |                    |
| MAHER LORAINE M TRUSTE                                                                                                                                                                                                                                                                                                                                                                                                                                                                                                                                                                                                                                                                                                                                                                                                                                                                                                                                                                                                                                                                                                                                                                                                                                                                                                                                                                                                                                                                                                                                                                                                                                                                                                                                                                                                                                                                                                                                                                                                                                                                                                         | CE                 | ⊣                     | TCV 298,942   | TCV/TFA:     | 129.19              |                                       |                  |                  |              |                    |
| 105 NORA DR<br>LAKE CITY MI 49651                                                                                                                                                                                                                                                                                                                                                                                                                                                                                                                                                                                                                                                                                                                                                                                                                                                                                                                                                                                                                                                                                                                                                                                                                                                                                                                                                                                                                                                                                                                                                                                                                                                                                                                                                                                                                                                                                                                                                                                                                                                                                              |                    | X Improved            | Vacant        |              |                     | tes for Land Tab                      | le RES 3.LAKE    | MISSAUKEE NOR    | TH SHORE ARE | AS                 |
|                                                                                                                                                                                                                                                                                                                                                                                                                                                                                                                                                                                                                                                                                                                                                                                                                                                                                                                                                                                                                                                                                                                                                                                                                                                                                                                                                                                                                                                                                                                                                                                                                                                                                                                                                                                                                                                                                                                                                                                                                                                                                                                                |                    | Public                |               |              |                     | * ]                                   | Factors *        |                  |              |                    |
|                                                                                                                                                                                                                                                                                                                                                                                                                                                                                                                                                                                                                                                                                                                                                                                                                                                                                                                                                                                                                                                                                                                                                                                                                                                                                                                                                                                                                                                                                                                                                                                                                                                                                                                                                                                                                                                                                                                                                                                                                                                                                                                                |                    | Improveme             | nts           | Descri       |                     | ontage Depth Fro                      |                  |                  | on           | Value              |
| Tax Description                                                                                                                                                                                                                                                                                                                                                                                                                                                                                                                                                                                                                                                                                                                                                                                                                                                                                                                                                                                                                                                                                                                                                                                                                                                                                                                                                                                                                                                                                                                                                                                                                                                                                                                                                                                                                                                                                                                                                                                                                                                                                                                |                    | Dirt Road             |               |              |                     | 60.00 129.00 0.78 77.00 129.00 0.83   |                  | 00 100<br>50 100 |              | 46,836<br>55,784   |
| . SECS 2 & 1 T22N R8W                                                                                                                                                                                                                                                                                                                                                                                                                                                                                                                                                                                                                                                                                                                                                                                                                                                                                                                                                                                                                                                                                                                                                                                                                                                                                                                                                                                                                                                                                                                                                                                                                                                                                                                                                                                                                                                                                                                                                                                                                                                                                                          | LOTS 1, 2, & 37.   | Gravel Ro X Paved Roa |               |              |                     | it Feet, 0.41 Tota                    |                  | tal Est. Land    | Value =      | 102,620            |
| REDMAN ISLE. Comments/Influences                                                                                                                                                                                                                                                                                                                                                                                                                                                                                                                                                                                                                                                                                                                                                                                                                                                                                                                                                                                                                                                                                                                                                                                                                                                                                                                                                                                                                                                                                                                                                                                                                                                                                                                                                                                                                                                                                                                                                                                                                                                                                               |                    | Storm Sew             | er            | Land I       | mprovement          | Cost Estimates                        |                  |                  |              |                    |
| FF COMPUTED BY 87.17                                                                                                                                                                                                                                                                                                                                                                                                                                                                                                                                                                                                                                                                                                                                                                                                                                                                                                                                                                                                                                                                                                                                                                                                                                                                                                                                                                                                                                                                                                                                                                                                                                                                                                                                                                                                                                                                                                                                                                                                                                                                                                           | L10 E7             | Sidewalk<br>  Water   |               | Descri       |                     |                                       | Rate Coun        | tyMult. Size     | %Good Ca     | ash Value          |
| DEPTH 77.28+20.21+23.7                                                                                                                                                                                                                                                                                                                                                                                                                                                                                                                                                                                                                                                                                                                                                                                                                                                                                                                                                                                                                                                                                                                                                                                                                                                                                                                                                                                                                                                                                                                                                                                                                                                                                                                                                                                                                                                                                                                                                                                                                                                                                                         |                    | X Sewer               |               | Shed:        | Wood Frame          |                                       | 12.07 1          | .00 80           | 45           | 435                |
|                                                                                                                                                                                                                                                                                                                                                                                                                                                                                                                                                                                                                                                                                                                                                                                                                                                                                                                                                                                                                                                                                                                                                                                                                                                                                                                                                                                                                                                                                                                                                                                                                                                                                                                                                                                                                                                                                                                                                                                                                                                                                                                                |                    | X Electric            |               |              |                     | . Cost Land Improv                    |                  |                  |              |                    |
|                                                                                                                                                                                                                                                                                                                                                                                                                                                                                                                                                                                                                                                                                                                                                                                                                                                                                                                                                                                                                                                                                                                                                                                                                                                                                                                                                                                                                                                                                                                                                                                                                                                                                                                                                                                                                                                                                                                                                                                                                                                                                                                                |                    | X Gas                 |               | Descri       | ption<br>TMDRAVE 25 | 500                                   | Rate Coun        | tyMult. Size     | %Good Ca     | ash Value<br>2,425 |
|                                                                                                                                                                                                                                                                                                                                                                                                                                                                                                                                                                                                                                                                                                                                                                                                                                                                                                                                                                                                                                                                                                                                                                                                                                                                                                                                                                                                                                                                                                                                                                                                                                                                                                                                                                                                                                                                                                                                                                                                                                                                                                                                | D                  |                       | Utilities     | Printe       | d before            | <sup>500</sup><br><b>⊬March⊤Bea</b> i | rd of Revie      | True Cash        | Value =      | 2,860              |
|                                                                                                                                                                                                                                                                                                                                                                                                                                                                                                                                                                                                                                                                                                                                                                                                                                                                                                                                                                                                                                                                                                                                                                                                                                                                                                                                                                                                                                                                                                                                                                                                                                                                                                                                                                                                                                                                                                                                                                                                                                                                                                                                |                    | Undergrou             |               | _            |                     |                                       |                  |                  |              |                    |
|                                                                                                                                                                                                                                                                                                                                                                                                                                                                                                                                                                                                                                                                                                                                                                                                                                                                                                                                                                                                                                                                                                                                                                                                                                                                                                                                                                                                                                                                                                                                                                                                                                                                                                                                                                                                                                                                                                                                                                                                                                                                                                                                |                    | Topograph<br>Site     | y of          |              |                     |                                       |                  |                  |              |                    |
|                                                                                                                                                                                                                                                                                                                                                                                                                                                                                                                                                                                                                                                                                                                                                                                                                                                                                                                                                                                                                                                                                                                                                                                                                                                                                                                                                                                                                                                                                                                                                                                                                                                                                                                                                                                                                                                                                                                                                                                                                                                                                                                                |                    | Level                 |               |              |                     |                                       |                  |                  |              |                    |
| A CONTRACTOR OF THE CONTRACTOR |                    | Rolling               |               |              |                     |                                       |                  |                  |              |                    |
|                                                                                                                                                                                                                                                                                                                                                                                                                                                                                                                                                                                                                                                                                                                                                                                                                                                                                                                                                                                                                                                                                                                                                                                                                                                                                                                                                                                                                                                                                                                                                                                                                                                                                                                                                                                                                                                                                                                                                                                                                                                                                                                                |                    | Low<br>X High         |               |              |                     |                                       |                  |                  |              |                    |
| 444                                                                                                                                                                                                                                                                                                                                                                                                                                                                                                                                                                                                                                                                                                                                                                                                                                                                                                                                                                                                                                                                                                                                                                                                                                                                                                                                                                                                                                                                                                                                                                                                                                                                                                                                                                                                                                                                                                                                                                                                                                                                                                                            | MAN A              | X Landscape           | d             |              |                     |                                       |                  |                  |              |                    |
| AND THE REAL PROPERTY.                                                                                                                                                                                                                                                                                                                                                                                                                                                                                                                                                                                                                                                                                                                                                                                                                                                                                                                                                                                                                                                                                                                                                                                                                                                                                                                                                                                                                                                                                                                                                                                                                                                                                                                                                                                                                                                                                                                                                                                                                                                                                                         | 18 Mg              | Swamp                 |               |              |                     |                                       |                  |                  |              |                    |
|                                                                                                                                                                                                                                                                                                                                                                                                                                                                                                                                                                                                                                                                                                                                                                                                                                                                                                                                                                                                                                                                                                                                                                                                                                                                                                                                                                                                                                                                                                                                                                                                                                                                                                                                                                                                                                                                                                                                                                                                                                                                                                                                |                    | Wooded                |               |              |                     |                                       |                  |                  |              |                    |
|                                                                                                                                                                                                                                                                                                                                                                                                                                                                                                                                                                                                                                                                                                                                                                                                                                                                                                                                                                                                                                                                                                                                                                                                                                                                                                                                                                                                                                                                                                                                                                                                                                                                                                                                                                                                                                                                                                                                                                                                                                                                                                                                |                    | Pond                  |               |              |                     |                                       |                  |                  |              |                    |
|                                                                                                                                                                                                                                                                                                                                                                                                                                                                                                                                                                                                                                                                                                                                                                                                                                                                                                                                                                                                                                                                                                                                                                                                                                                                                                                                                                                                                                                                                                                                                                                                                                                                                                                                                                                                                                                                                                                                                                                                                                                                                                                                |                    | X Waterfron<br>Ravine | τ             |              |                     |                                       |                  |                  |              |                    |
|                                                                                                                                                                                                                                                                                                                                                                                                                                                                                                                                                                                                                                                                                                                                                                                                                                                                                                                                                                                                                                                                                                                                                                                                                                                                                                                                                                                                                                                                                                                                                                                                                                                                                                                                                                                                                                                                                                                                                                                                                                                                                                                                | I IN THE REST      | Wetland               |               |              |                     |                                       |                  |                  |              |                    |
|                                                                                                                                                                                                                                                                                                                                                                                                                                                                                                                                                                                                                                                                                                                                                                                                                                                                                                                                                                                                                                                                                                                                                                                                                                                                                                                                                                                                                                                                                                                                                                                                                                                                                                                                                                                                                                                                                                                                                                                                                                                                                                                                |                    | Flood Pla             | in            | Year         | Land                |                                       | Assessed         |                  | 1            | Taxabl             |
|                                                                                                                                                                                                                                                                                                                                                                                                                                                                                                                                                                                                                                                                                                                                                                                                                                                                                                                                                                                                                                                                                                                                                                                                                                                                                                                                                                                                                                                                                                                                                                                                                                                                                                                                                                                                                                                                                                                                                                                                                                                                                                                                | 24,000             | Mile e trib           | T.Tl          | 2017         | Value 51,300        |                                       | Value<br>149,500 |                  | Other        | Value<br>146,5870  |
| CELL MAN COLOR                                                                                                                                                                                                                                                                                                                                                                                                                                                                                                                                                                                                                                                                                                                                                                                                                                                                                                                                                                                                                                                                                                                                                                                                                                                                                                                                                                                                                                                                                                                                                                                                                                                                                                                                                                                                                                                                                                                                                                                                                                                                                                                 |                    | Who When TPC 12/02/20 |               |              | 55,700              | ·                                     | 149,300          |                  |              | 145,2800           |
| The Equalizer. Copyri                                                                                                                                                                                                                                                                                                                                                                                                                                                                                                                                                                                                                                                                                                                                                                                                                                                                                                                                                                                                                                                                                                                                                                                                                                                                                                                                                                                                                                                                                                                                                                                                                                                                                                                                                                                                                                                                                                                                                                                                                                                                                                          | _                  |                       |               |              | 71,700              | ·                                     | 160,900          |                  |              | 144,846            |
| Licensed To: Township<br>Missaukee, Michigan                                                                                                                                                                                                                                                                                                                                                                                                                                                                                                                                                                                                                                                                                                                                                                                                                                                                                                                                                                                                                                                                                                                                                                                                                                                                                                                                                                                                                                                                                                                                                                                                                                                                                                                                                                                                                                                                                                                                                                                                                                                                                   | of Lake, County of | TPC 12/20/20          |               |              | 90,100              | ·                                     | 169,600          |                  |              | 142,565            |
| MICHIGAN                                                                                                                                                                                                                                                                                                                                                                                                                                                                                                                                                                                                                                                                                                                                                                                                                                                                                                                                                                                                                                                                                                                                                                                                                                                                                                                                                                                                                                                                                                                                                                                                                                                                                                                                                                                                                                                                                                                                                                                                                                                                                                                       |                    |                       |               | 2011         | ) ) ) , 101         | 77,300                                | 100,000          |                  |              | 1 12,3030          |