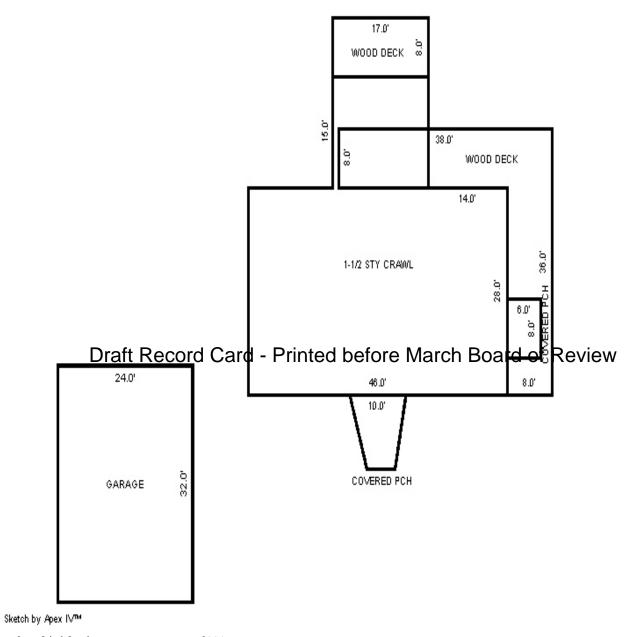

| Parcel Number: 009-56                                                                                                                                                                                                                                                                                                                                                                                                                                                                                                                                                                                                                                                                                                                                                                                                                                                                                                                                                                                                                                                                                                                                                                                                                                                                                                                                                                                                                                                                                                                                                                                                                                                                                                                                                                                                                                                                                                                                                                                                                                                                                                          | 50-001-00          | Jurisdiction:         | LAKE TOWN     | SHIP         | (                   | County: Missaukee                     |                  | Printed on       |              | 01/19/2017         |
|--------------------------------------------------------------------------------------------------------------------------------------------------------------------------------------------------------------------------------------------------------------------------------------------------------------------------------------------------------------------------------------------------------------------------------------------------------------------------------------------------------------------------------------------------------------------------------------------------------------------------------------------------------------------------------------------------------------------------------------------------------------------------------------------------------------------------------------------------------------------------------------------------------------------------------------------------------------------------------------------------------------------------------------------------------------------------------------------------------------------------------------------------------------------------------------------------------------------------------------------------------------------------------------------------------------------------------------------------------------------------------------------------------------------------------------------------------------------------------------------------------------------------------------------------------------------------------------------------------------------------------------------------------------------------------------------------------------------------------------------------------------------------------------------------------------------------------------------------------------------------------------------------------------------------------------------------------------------------------------------------------------------------------------------------------------------------------------------------------------------------------|--------------------|-----------------------|---------------|--------------|---------------------|---------------------------------------|------------------|------------------|--------------|--------------------|
| Grantor                                                                                                                                                                                                                                                                                                                                                                                                                                                                                                                                                                                                                                                                                                                                                                                                                                                                                                                                                                                                                                                                                                                                                                                                                                                                                                                                                                                                                                                                                                                                                                                                                                                                                                                                                                                                                                                                                                                                                                                                                                                                                                                        | Grantee            |                       | Sale<br>Price | Sale<br>Date | Inst.<br>Type       | Terms of Sale                         | Libe<br>& Pa     |                  | rified       | Prcnt.<br>Trans.   |
|                                                                                                                                                                                                                                                                                                                                                                                                                                                                                                                                                                                                                                                                                                                                                                                                                                                                                                                                                                                                                                                                                                                                                                                                                                                                                                                                                                                                                                                                                                                                                                                                                                                                                                                                                                                                                                                                                                                                                                                                                                                                                                                                |                    |                       |               |              |                     |                                       |                  |                  |              |                    |
| Property Address                                                                                                                                                                                                                                                                                                                                                                                                                                                                                                                                                                                                                                                                                                                                                                                                                                                                                                                                                                                                                                                                                                                                                                                                                                                                                                                                                                                                                                                                                                                                                                                                                                                                                                                                                                                                                                                                                                                                                                                                                                                                                                               |                    | Class: 401 R          | ESIDENTIAL.   | Zoning:      | Bui                 | lding Permit(s)                       |                  | ate Number       | .  q+        | atus               |
| 105 NORA DR                                                                                                                                                                                                                                                                                                                                                                                                                                                                                                                                                                                                                                                                                                                                                                                                                                                                                                                                                                                                                                                                                                                                                                                                                                                                                                                                                                                                                                                                                                                                                                                                                                                                                                                                                                                                                                                                                                                                                                                                                                                                                                                    |                    | School: LAKE          |               |              | Dull                | eding remite(b)                       |                  | acc Ivanibei     | 50           |                    |
| 105 NORA DR                                                                                                                                                                                                                                                                                                                                                                                                                                                                                                                                                                                                                                                                                                                                                                                                                                                                                                                                                                                                                                                                                                                                                                                                                                                                                                                                                                                                                                                                                                                                                                                                                                                                                                                                                                                                                                                                                                                                                                                                                                                                                                                    |                    | P.R.E. 100%           |               |              |                     |                                       |                  |                  |              |                    |
| Owner's Name/Address                                                                                                                                                                                                                                                                                                                                                                                                                                                                                                                                                                                                                                                                                                                                                                                                                                                                                                                                                                                                                                                                                                                                                                                                                                                                                                                                                                                                                                                                                                                                                                                                                                                                                                                                                                                                                                                                                                                                                                                                                                                                                                           |                    | MAP #:                | 0,,2,,1,,1    |              |                     |                                       |                  |                  |              |                    |
| MAHER LORAINE M TRUSTE                                                                                                                                                                                                                                                                                                                                                                                                                                                                                                                                                                                                                                                                                                                                                                                                                                                                                                                                                                                                                                                                                                                                                                                                                                                                                                                                                                                                                                                                                                                                                                                                                                                                                                                                                                                                                                                                                                                                                                                                                                                                                                         | CE                 | ⊣                     | TCV 298,942   | TCV/TFA:     | 129.19              |                                       |                  |                  |              |                    |
| 105 NORA DR<br>LAKE CITY MI 49651                                                                                                                                                                                                                                                                                                                                                                                                                                                                                                                                                                                                                                                                                                                                                                                                                                                                                                                                                                                                                                                                                                                                                                                                                                                                                                                                                                                                                                                                                                                                                                                                                                                                                                                                                                                                                                                                                                                                                                                                                                                                                              |                    | X Improved            | Vacant        |              |                     | tes for Land Tab                      | le RES 3.LAKE    | MISSAUKEE NOR    | TH SHORE ARE | AS                 |
|                                                                                                                                                                                                                                                                                                                                                                                                                                                                                                                                                                                                                                                                                                                                                                                                                                                                                                                                                                                                                                                                                                                                                                                                                                                                                                                                                                                                                                                                                                                                                                                                                                                                                                                                                                                                                                                                                                                                                                                                                                                                                                                                |                    | Public                |               |              |                     | * ]                                   | Factors *        |                  |              |                    |
|                                                                                                                                                                                                                                                                                                                                                                                                                                                                                                                                                                                                                                                                                                                                                                                                                                                                                                                                                                                                                                                                                                                                                                                                                                                                                                                                                                                                                                                                                                                                                                                                                                                                                                                                                                                                                                                                                                                                                                                                                                                                                                                                |                    | Improveme             | nts           | Descri       |                     | ontage Depth Fro                      |                  |                  | on           | Value              |
| Tax Description                                                                                                                                                                                                                                                                                                                                                                                                                                                                                                                                                                                                                                                                                                                                                                                                                                                                                                                                                                                                                                                                                                                                                                                                                                                                                                                                                                                                                                                                                                                                                                                                                                                                                                                                                                                                                                                                                                                                                                                                                                                                                                                |                    | Dirt Road             |               |              |                     | 60.00 129.00 0.78 77.00 129.00 0.83   |                  | 00 100<br>50 100 |              | 46,836<br>55,784   |
| . SECS 2 & 1 T22N R8W                                                                                                                                                                                                                                                                                                                                                                                                                                                                                                                                                                                                                                                                                                                                                                                                                                                                                                                                                                                                                                                                                                                                                                                                                                                                                                                                                                                                                                                                                                                                                                                                                                                                                                                                                                                                                                                                                                                                                                                                                                                                                                          | LOTS 1, 2, & 37.   | Gravel Ro X Paved Roa |               |              |                     | it Feet, 0.41 Tota                    |                  | tal Est. Land    | Value =      | 102,620            |
| REDMAN ISLE. Comments/Influences                                                                                                                                                                                                                                                                                                                                                                                                                                                                                                                                                                                                                                                                                                                                                                                                                                                                                                                                                                                                                                                                                                                                                                                                                                                                                                                                                                                                                                                                                                                                                                                                                                                                                                                                                                                                                                                                                                                                                                                                                                                                                               |                    | Storm Sew             | er            | Land I       | mprovement          | Cost Estimates                        |                  |                  |              |                    |
| FF COMPUTED BY 87.17                                                                                                                                                                                                                                                                                                                                                                                                                                                                                                                                                                                                                                                                                                                                                                                                                                                                                                                                                                                                                                                                                                                                                                                                                                                                                                                                                                                                                                                                                                                                                                                                                                                                                                                                                                                                                                                                                                                                                                                                                                                                                                           | L10 E7             | Sidewalk<br>  Water   |               | Descri       |                     |                                       | Rate Coun        | tyMult. Size     | %Good Ca     | ash Value          |
| DEPTH 77.28+20.21+23.7                                                                                                                                                                                                                                                                                                                                                                                                                                                                                                                                                                                                                                                                                                                                                                                                                                                                                                                                                                                                                                                                                                                                                                                                                                                                                                                                                                                                                                                                                                                                                                                                                                                                                                                                                                                                                                                                                                                                                                                                                                                                                                         |                    | X Sewer               |               | Shed:        | Wood Frame          |                                       | 12.07 1          | .00 80           | 45           | 435                |
|                                                                                                                                                                                                                                                                                                                                                                                                                                                                                                                                                                                                                                                                                                                                                                                                                                                                                                                                                                                                                                                                                                                                                                                                                                                                                                                                                                                                                                                                                                                                                                                                                                                                                                                                                                                                                                                                                                                                                                                                                                                                                                                                |                    | X Electric            |               |              |                     | . Cost Land Improv                    |                  |                  |              |                    |
|                                                                                                                                                                                                                                                                                                                                                                                                                                                                                                                                                                                                                                                                                                                                                                                                                                                                                                                                                                                                                                                                                                                                                                                                                                                                                                                                                                                                                                                                                                                                                                                                                                                                                                                                                                                                                                                                                                                                                                                                                                                                                                                                |                    | X Gas                 |               | Descri       | ption<br>TMDRAVE 25 | 500                                   | Rate Coun        | tyMult. Size     | %Good Ca     | ash Value<br>2,425 |
|                                                                                                                                                                                                                                                                                                                                                                                                                                                                                                                                                                                                                                                                                                                                                                                                                                                                                                                                                                                                                                                                                                                                                                                                                                                                                                                                                                                                                                                                                                                                                                                                                                                                                                                                                                                                                                                                                                                                                                                                                                                                                                                                | D                  |                       | Utilities     | Printe       | d before            | <sup>500</sup><br><b>⊬March⊤Bea</b> i | rd of Revie      | True Cash        | Value =      | 2,860              |
|                                                                                                                                                                                                                                                                                                                                                                                                                                                                                                                                                                                                                                                                                                                                                                                                                                                                                                                                                                                                                                                                                                                                                                                                                                                                                                                                                                                                                                                                                                                                                                                                                                                                                                                                                                                                                                                                                                                                                                                                                                                                                                                                |                    | Undergrou             |               | _            |                     |                                       |                  |                  |              |                    |
|                                                                                                                                                                                                                                                                                                                                                                                                                                                                                                                                                                                                                                                                                                                                                                                                                                                                                                                                                                                                                                                                                                                                                                                                                                                                                                                                                                                                                                                                                                                                                                                                                                                                                                                                                                                                                                                                                                                                                                                                                                                                                                                                |                    | Topograph<br>Site     | y of          |              |                     |                                       |                  |                  |              |                    |
|                                                                                                                                                                                                                                                                                                                                                                                                                                                                                                                                                                                                                                                                                                                                                                                                                                                                                                                                                                                                                                                                                                                                                                                                                                                                                                                                                                                                                                                                                                                                                                                                                                                                                                                                                                                                                                                                                                                                                                                                                                                                                                                                |                    | Level                 |               |              |                     |                                       |                  |                  |              |                    |
| A CONTRACTOR OF THE CONTRACTOR |                    | Rolling               |               |              |                     |                                       |                  |                  |              |                    |
|                                                                                                                                                                                                                                                                                                                                                                                                                                                                                                                                                                                                                                                                                                                                                                                                                                                                                                                                                                                                                                                                                                                                                                                                                                                                                                                                                                                                                                                                                                                                                                                                                                                                                                                                                                                                                                                                                                                                                                                                                                                                                                                                |                    | Low<br>X High         |               |              |                     |                                       |                  |                  |              |                    |
| 444                                                                                                                                                                                                                                                                                                                                                                                                                                                                                                                                                                                                                                                                                                                                                                                                                                                                                                                                                                                                                                                                                                                                                                                                                                                                                                                                                                                                                                                                                                                                                                                                                                                                                                                                                                                                                                                                                                                                                                                                                                                                                                                            | MAN A              | X Landscape           | d             |              |                     |                                       |                  |                  |              |                    |
| AND THE REAL PROPERTY.                                                                                                                                                                                                                                                                                                                                                                                                                                                                                                                                                                                                                                                                                                                                                                                                                                                                                                                                                                                                                                                                                                                                                                                                                                                                                                                                                                                                                                                                                                                                                                                                                                                                                                                                                                                                                                                                                                                                                                                                                                                                                                         | 18 Mg              | Swamp                 |               |              |                     |                                       |                  |                  |              |                    |
|                                                                                                                                                                                                                                                                                                                                                                                                                                                                                                                                                                                                                                                                                                                                                                                                                                                                                                                                                                                                                                                                                                                                                                                                                                                                                                                                                                                                                                                                                                                                                                                                                                                                                                                                                                                                                                                                                                                                                                                                                                                                                                                                |                    | Wooded                |               |              |                     |                                       |                  |                  |              |                    |
|                                                                                                                                                                                                                                                                                                                                                                                                                                                                                                                                                                                                                                                                                                                                                                                                                                                                                                                                                                                                                                                                                                                                                                                                                                                                                                                                                                                                                                                                                                                                                                                                                                                                                                                                                                                                                                                                                                                                                                                                                                                                                                                                |                    | Pond                  |               |              |                     |                                       |                  |                  |              |                    |
|                                                                                                                                                                                                                                                                                                                                                                                                                                                                                                                                                                                                                                                                                                                                                                                                                                                                                                                                                                                                                                                                                                                                                                                                                                                                                                                                                                                                                                                                                                                                                                                                                                                                                                                                                                                                                                                                                                                                                                                                                                                                                                                                |                    | X Waterfron<br>Ravine | τ             |              |                     |                                       |                  |                  |              |                    |
|                                                                                                                                                                                                                                                                                                                                                                                                                                                                                                                                                                                                                                                                                                                                                                                                                                                                                                                                                                                                                                                                                                                                                                                                                                                                                                                                                                                                                                                                                                                                                                                                                                                                                                                                                                                                                                                                                                                                                                                                                                                                                                                                | I IN THE REST      | Wetland               |               |              |                     |                                       |                  |                  |              |                    |
|                                                                                                                                                                                                                                                                                                                                                                                                                                                                                                                                                                                                                                                                                                                                                                                                                                                                                                                                                                                                                                                                                                                                                                                                                                                                                                                                                                                                                                                                                                                                                                                                                                                                                                                                                                                                                                                                                                                                                                                                                                                                                                                                |                    | Flood Pla             | in            | Year         | Land                |                                       | Assessed         |                  | 1            | Taxabl             |
|                                                                                                                                                                                                                                                                                                                                                                                                                                                                                                                                                                                                                                                                                                                                                                                                                                                                                                                                                                                                                                                                                                                                                                                                                                                                                                                                                                                                                                                                                                                                                                                                                                                                                                                                                                                                                                                                                                                                                                                                                                                                                                                                | 24,000             | Mile e trib           | T.Tl          | 2017         | Value 51,300        |                                       | Value<br>149,500 |                  | Other        | Value<br>146,5870  |
| CELL MAN COLOR                                                                                                                                                                                                                                                                                                                                                                                                                                                                                                                                                                                                                                                                                                                                                                                                                                                                                                                                                                                                                                                                                                                                                                                                                                                                                                                                                                                                                                                                                                                                                                                                                                                                                                                                                                                                                                                                                                                                                                                                                                                                                                                 |                    | Who When TPC 12/02/20 |               |              | 55,700              | ·                                     | 149,300          |                  |              | 145,2800           |
| The Equalizer. Copyri                                                                                                                                                                                                                                                                                                                                                                                                                                                                                                                                                                                                                                                                                                                                                                                                                                                                                                                                                                                                                                                                                                                                                                                                                                                                                                                                                                                                                                                                                                                                                                                                                                                                                                                                                                                                                                                                                                                                                                                                                                                                                                          | _                  |                       |               |              | 71,700              | ·                                     | 160,900          |                  |              | 144,846            |
| Licensed To: Township<br>Missaukee, Michigan                                                                                                                                                                                                                                                                                                                                                                                                                                                                                                                                                                                                                                                                                                                                                                                                                                                                                                                                                                                                                                                                                                                                                                                                                                                                                                                                                                                                                                                                                                                                                                                                                                                                                                                                                                                                                                                                                                                                                                                                                                                                                   | of Lake, County of | TPC 12/20/20          |               |              | 90,100              | ·                                     | 169,600          |                  |              | 142,565            |
| MICHIGAN                                                                                                                                                                                                                                                                                                                                                                                                                                                                                                                                                                                                                                                                                                                                                                                                                                                                                                                                                                                                                                                                                                                                                                                                                                                                                                                                                                                                                                                                                                                                                                                                                                                                                                                                                                                                                                                                                                                                                                                                                                                                                                                       |                    |                       |               | 2011         | ) ) ) , 101         | 77,300                                | 100,000          |                  |              | 1 12,3030          |