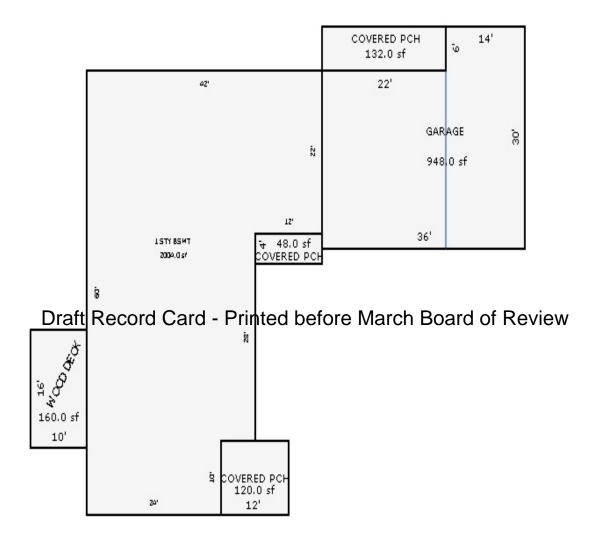

| Parcel Number: 009-56                                                                                                                                                                                                                                                                                                                                                                                                                                                                                                                                                                                                                                                                                                                                                                                                                                                                                                                                                                                                                                                                                                                                                                                                                                                                                                                                                                                                                                                                                                                                                                                                                                                                                                                                                                                                                                                                                                                                                                                                                                                                                                          | 50-001-00          | Jurisdiction:         | LAKE TOWN     | SHIP         | (                   | County: Missaukee                     |                  | Printed on       |              | 01/19/2017         |
|--------------------------------------------------------------------------------------------------------------------------------------------------------------------------------------------------------------------------------------------------------------------------------------------------------------------------------------------------------------------------------------------------------------------------------------------------------------------------------------------------------------------------------------------------------------------------------------------------------------------------------------------------------------------------------------------------------------------------------------------------------------------------------------------------------------------------------------------------------------------------------------------------------------------------------------------------------------------------------------------------------------------------------------------------------------------------------------------------------------------------------------------------------------------------------------------------------------------------------------------------------------------------------------------------------------------------------------------------------------------------------------------------------------------------------------------------------------------------------------------------------------------------------------------------------------------------------------------------------------------------------------------------------------------------------------------------------------------------------------------------------------------------------------------------------------------------------------------------------------------------------------------------------------------------------------------------------------------------------------------------------------------------------------------------------------------------------------------------------------------------------|--------------------|-----------------------|---------------|--------------|---------------------|---------------------------------------|------------------|------------------|--------------|--------------------|
| Grantor                                                                                                                                                                                                                                                                                                                                                                                                                                                                                                                                                                                                                                                                                                                                                                                                                                                                                                                                                                                                                                                                                                                                                                                                                                                                                                                                                                                                                                                                                                                                                                                                                                                                                                                                                                                                                                                                                                                                                                                                                                                                                                                        | Grantee            |                       | Sale<br>Price | Sale<br>Date | Inst.<br>Type       | Terms of Sale                         | Libe<br>& Pa     |                  | rified       | Prcnt.<br>Trans.   |
|                                                                                                                                                                                                                                                                                                                                                                                                                                                                                                                                                                                                                                                                                                                                                                                                                                                                                                                                                                                                                                                                                                                                                                                                                                                                                                                                                                                                                                                                                                                                                                                                                                                                                                                                                                                                                                                                                                                                                                                                                                                                                                                                |                    |                       |               |              |                     |                                       |                  |                  |              |                    |
| Property Address                                                                                                                                                                                                                                                                                                                                                                                                                                                                                                                                                                                                                                                                                                                                                                                                                                                                                                                                                                                                                                                                                                                                                                                                                                                                                                                                                                                                                                                                                                                                                                                                                                                                                                                                                                                                                                                                                                                                                                                                                                                                                                               |                    | Class: 401 R          | ESIDENTIAL.   | Zoning:      | Bui                 | lding Permit(s)                       |                  | ate Number       | .  q+        | atus               |
| 105 NORA DR                                                                                                                                                                                                                                                                                                                                                                                                                                                                                                                                                                                                                                                                                                                                                                                                                                                                                                                                                                                                                                                                                                                                                                                                                                                                                                                                                                                                                                                                                                                                                                                                                                                                                                                                                                                                                                                                                                                                                                                                                                                                                                                    |                    | School: LAKE          |               |              | Dull                | eding remite(b)                       |                  | acc Ivanibei     | 50           |                    |
| 105 NORA DR                                                                                                                                                                                                                                                                                                                                                                                                                                                                                                                                                                                                                                                                                                                                                                                                                                                                                                                                                                                                                                                                                                                                                                                                                                                                                                                                                                                                                                                                                                                                                                                                                                                                                                                                                                                                                                                                                                                                                                                                                                                                                                                    |                    | P.R.E. 100%           |               |              |                     |                                       |                  |                  |              |                    |
| Owner's Name/Address                                                                                                                                                                                                                                                                                                                                                                                                                                                                                                                                                                                                                                                                                                                                                                                                                                                                                                                                                                                                                                                                                                                                                                                                                                                                                                                                                                                                                                                                                                                                                                                                                                                                                                                                                                                                                                                                                                                                                                                                                                                                                                           |                    | MAP #:                | 0,,2,,1,,1    |              |                     |                                       |                  |                  |              |                    |
| MAHER LORAINE M TRUSTE                                                                                                                                                                                                                                                                                                                                                                                                                                                                                                                                                                                                                                                                                                                                                                                                                                                                                                                                                                                                                                                                                                                                                                                                                                                                                                                                                                                                                                                                                                                                                                                                                                                                                                                                                                                                                                                                                                                                                                                                                                                                                                         | CE                 | ⊣                     | TCV 298,942   | TCV/TFA:     | 129.19              |                                       |                  |                  |              |                    |
| 105 NORA DR<br>LAKE CITY MI 49651                                                                                                                                                                                                                                                                                                                                                                                                                                                                                                                                                                                                                                                                                                                                                                                                                                                                                                                                                                                                                                                                                                                                                                                                                                                                                                                                                                                                                                                                                                                                                                                                                                                                                                                                                                                                                                                                                                                                                                                                                                                                                              |                    | X Improved            | Vacant        |              |                     | tes for Land Tab                      | le RES 3.LAKE    | MISSAUKEE NOR    | TH SHORE ARE | AS                 |
|                                                                                                                                                                                                                                                                                                                                                                                                                                                                                                                                                                                                                                                                                                                                                                                                                                                                                                                                                                                                                                                                                                                                                                                                                                                                                                                                                                                                                                                                                                                                                                                                                                                                                                                                                                                                                                                                                                                                                                                                                                                                                                                                |                    | Public                |               |              |                     | * ]                                   | Factors *        |                  |              |                    |
|                                                                                                                                                                                                                                                                                                                                                                                                                                                                                                                                                                                                                                                                                                                                                                                                                                                                                                                                                                                                                                                                                                                                                                                                                                                                                                                                                                                                                                                                                                                                                                                                                                                                                                                                                                                                                                                                                                                                                                                                                                                                                                                                |                    | Improveme             | nts           | Descri       |                     | ontage Depth Fro                      |                  |                  | on           | Value              |
| Tax Description                                                                                                                                                                                                                                                                                                                                                                                                                                                                                                                                                                                                                                                                                                                                                                                                                                                                                                                                                                                                                                                                                                                                                                                                                                                                                                                                                                                                                                                                                                                                                                                                                                                                                                                                                                                                                                                                                                                                                                                                                                                                                                                |                    | Dirt Road             |               |              |                     | 60.00 129.00 0.78 77.00 129.00 0.83   |                  | 00 100<br>50 100 |              | 46,836<br>55,784   |
| . SECS 2 & 1 T22N R8W                                                                                                                                                                                                                                                                                                                                                                                                                                                                                                                                                                                                                                                                                                                                                                                                                                                                                                                                                                                                                                                                                                                                                                                                                                                                                                                                                                                                                                                                                                                                                                                                                                                                                                                                                                                                                                                                                                                                                                                                                                                                                                          | LOTS 1, 2, & 37.   | Gravel Ro X Paved Roa |               |              |                     | it Feet, 0.41 Tota                    |                  | tal Est. Land    | Value =      | 102,620            |
| REDMAN ISLE. Comments/Influences                                                                                                                                                                                                                                                                                                                                                                                                                                                                                                                                                                                                                                                                                                                                                                                                                                                                                                                                                                                                                                                                                                                                                                                                                                                                                                                                                                                                                                                                                                                                                                                                                                                                                                                                                                                                                                                                                                                                                                                                                                                                                               |                    | Storm Sew             | er            | Land I       | mprovement          | Cost Estimates                        |                  |                  |              |                    |
| FF COMPUTED BY 87.17                                                                                                                                                                                                                                                                                                                                                                                                                                                                                                                                                                                                                                                                                                                                                                                                                                                                                                                                                                                                                                                                                                                                                                                                                                                                                                                                                                                                                                                                                                                                                                                                                                                                                                                                                                                                                                                                                                                                                                                                                                                                                                           | L10 E7             | Sidewalk<br>  Water   |               | Descri       |                     |                                       | Rate Coun        | tyMult. Size     | %Good Ca     | ash Value          |
| DEPTH 77.28+20.21+23.7                                                                                                                                                                                                                                                                                                                                                                                                                                                                                                                                                                                                                                                                                                                                                                                                                                                                                                                                                                                                                                                                                                                                                                                                                                                                                                                                                                                                                                                                                                                                                                                                                                                                                                                                                                                                                                                                                                                                                                                                                                                                                                         |                    | X Sewer               |               | Shed:        | Wood Frame          |                                       | 12.07 1          | .00 80           | 45           | 435                |
|                                                                                                                                                                                                                                                                                                                                                                                                                                                                                                                                                                                                                                                                                                                                                                                                                                                                                                                                                                                                                                                                                                                                                                                                                                                                                                                                                                                                                                                                                                                                                                                                                                                                                                                                                                                                                                                                                                                                                                                                                                                                                                                                |                    | X Electric            |               |              |                     | . Cost Land Improv                    |                  |                  |              |                    |
|                                                                                                                                                                                                                                                                                                                                                                                                                                                                                                                                                                                                                                                                                                                                                                                                                                                                                                                                                                                                                                                                                                                                                                                                                                                                                                                                                                                                                                                                                                                                                                                                                                                                                                                                                                                                                                                                                                                                                                                                                                                                                                                                |                    | X Gas                 |               | Descri       | ption<br>TMDRAVE 25 | 500                                   | Rate Coun        | tyMult. Size     | %Good Ca     | ash Value<br>2,425 |
|                                                                                                                                                                                                                                                                                                                                                                                                                                                                                                                                                                                                                                                                                                                                                                                                                                                                                                                                                                                                                                                                                                                                                                                                                                                                                                                                                                                                                                                                                                                                                                                                                                                                                                                                                                                                                                                                                                                                                                                                                                                                                                                                | D                  |                       | Utilities     | Printe       | d before            | <sup>500</sup><br><b>⊬March⊤Bea</b> i | rd of Revie      | True Cash        | Value =      | 2,860              |
|                                                                                                                                                                                                                                                                                                                                                                                                                                                                                                                                                                                                                                                                                                                                                                                                                                                                                                                                                                                                                                                                                                                                                                                                                                                                                                                                                                                                                                                                                                                                                                                                                                                                                                                                                                                                                                                                                                                                                                                                                                                                                                                                |                    | Undergrou             |               | _            |                     |                                       |                  |                  |              |                    |
|                                                                                                                                                                                                                                                                                                                                                                                                                                                                                                                                                                                                                                                                                                                                                                                                                                                                                                                                                                                                                                                                                                                                                                                                                                                                                                                                                                                                                                                                                                                                                                                                                                                                                                                                                                                                                                                                                                                                                                                                                                                                                                                                |                    | Topograph<br>Site     | y of          |              |                     |                                       |                  |                  |              |                    |
|                                                                                                                                                                                                                                                                                                                                                                                                                                                                                                                                                                                                                                                                                                                                                                                                                                                                                                                                                                                                                                                                                                                                                                                                                                                                                                                                                                                                                                                                                                                                                                                                                                                                                                                                                                                                                                                                                                                                                                                                                                                                                                                                |                    | Level                 |               |              |                     |                                       |                  |                  |              |                    |
| A CONTRACTOR OF THE CONTRACTOR |                    | Rolling               |               |              |                     |                                       |                  |                  |              |                    |
|                                                                                                                                                                                                                                                                                                                                                                                                                                                                                                                                                                                                                                                                                                                                                                                                                                                                                                                                                                                                                                                                                                                                                                                                                                                                                                                                                                                                                                                                                                                                                                                                                                                                                                                                                                                                                                                                                                                                                                                                                                                                                                                                |                    | Low<br>X High         |               |              |                     |                                       |                  |                  |              |                    |
| 444                                                                                                                                                                                                                                                                                                                                                                                                                                                                                                                                                                                                                                                                                                                                                                                                                                                                                                                                                                                                                                                                                                                                                                                                                                                                                                                                                                                                                                                                                                                                                                                                                                                                                                                                                                                                                                                                                                                                                                                                                                                                                                                            | MAN A              | X Landscape           | d             |              |                     |                                       |                  |                  |              |                    |
| AND THE REAL PROPERTY.                                                                                                                                                                                                                                                                                                                                                                                                                                                                                                                                                                                                                                                                                                                                                                                                                                                                                                                                                                                                                                                                                                                                                                                                                                                                                                                                                                                                                                                                                                                                                                                                                                                                                                                                                                                                                                                                                                                                                                                                                                                                                                         | 18 Mg              | Swamp                 |               |              |                     |                                       |                  |                  |              |                    |
|                                                                                                                                                                                                                                                                                                                                                                                                                                                                                                                                                                                                                                                                                                                                                                                                                                                                                                                                                                                                                                                                                                                                                                                                                                                                                                                                                                                                                                                                                                                                                                                                                                                                                                                                                                                                                                                                                                                                                                                                                                                                                                                                |                    | Wooded                |               |              |                     |                                       |                  |                  |              |                    |
|                                                                                                                                                                                                                                                                                                                                                                                                                                                                                                                                                                                                                                                                                                                                                                                                                                                                                                                                                                                                                                                                                                                                                                                                                                                                                                                                                                                                                                                                                                                                                                                                                                                                                                                                                                                                                                                                                                                                                                                                                                                                                                                                |                    | Pond                  |               |              |                     |                                       |                  |                  |              |                    |
|                                                                                                                                                                                                                                                                                                                                                                                                                                                                                                                                                                                                                                                                                                                                                                                                                                                                                                                                                                                                                                                                                                                                                                                                                                                                                                                                                                                                                                                                                                                                                                                                                                                                                                                                                                                                                                                                                                                                                                                                                                                                                                                                |                    | X Waterfron<br>Ravine | τ             |              |                     |                                       |                  |                  |              |                    |
|                                                                                                                                                                                                                                                                                                                                                                                                                                                                                                                                                                                                                                                                                                                                                                                                                                                                                                                                                                                                                                                                                                                                                                                                                                                                                                                                                                                                                                                                                                                                                                                                                                                                                                                                                                                                                                                                                                                                                                                                                                                                                                                                | I IN THE REST      | Wetland               |               |              |                     |                                       |                  |                  |              |                    |
|                                                                                                                                                                                                                                                                                                                                                                                                                                                                                                                                                                                                                                                                                                                                                                                                                                                                                                                                                                                                                                                                                                                                                                                                                                                                                                                                                                                                                                                                                                                                                                                                                                                                                                                                                                                                                                                                                                                                                                                                                                                                                                                                |                    | Flood Pla             | in            | Year         | Land                |                                       | Assessed         |                  | 1            | Taxabl             |
|                                                                                                                                                                                                                                                                                                                                                                                                                                                                                                                                                                                                                                                                                                                                                                                                                                                                                                                                                                                                                                                                                                                                                                                                                                                                                                                                                                                                                                                                                                                                                                                                                                                                                                                                                                                                                                                                                                                                                                                                                                                                                                                                | 24,000             | Mile e trib           | T.Tl          | 2017         | Value 51,300        |                                       | Value<br>149,500 |                  | Other        | Value<br>146,5870  |
| CELL MAN COLOR                                                                                                                                                                                                                                                                                                                                                                                                                                                                                                                                                                                                                                                                                                                                                                                                                                                                                                                                                                                                                                                                                                                                                                                                                                                                                                                                                                                                                                                                                                                                                                                                                                                                                                                                                                                                                                                                                                                                                                                                                                                                                                                 |                    | Who When TPC 12/02/20 |               |              | 55,700              | ·                                     | 149,300          |                  |              | 145,2800           |
| The Equalizer. Copyri                                                                                                                                                                                                                                                                                                                                                                                                                                                                                                                                                                                                                                                                                                                                                                                                                                                                                                                                                                                                                                                                                                                                                                                                                                                                                                                                                                                                                                                                                                                                                                                                                                                                                                                                                                                                                                                                                                                                                                                                                                                                                                          | _                  |                       |               |              | 71,700              | ·                                     | 160,900          |                  |              | 144,846            |
| Licensed To: Township<br>Missaukee, Michigan                                                                                                                                                                                                                                                                                                                                                                                                                                                                                                                                                                                                                                                                                                                                                                                                                                                                                                                                                                                                                                                                                                                                                                                                                                                                                                                                                                                                                                                                                                                                                                                                                                                                                                                                                                                                                                                                                                                                                                                                                                                                                   | of Lake, County of | TPC 12/20/20          |               |              | 90,100              | ·                                     | 169,600          |                  |              | 142,565            |
| MICHIGAN                                                                                                                                                                                                                                                                                                                                                                                                                                                                                                                                                                                                                                                                                                                                                                                                                                                                                                                                                                                                                                                                                                                                                                                                                                                                                                                                                                                                                                                                                                                                                                                                                                                                                                                                                                                                                                                                                                                                                                                                                                                                                                                       |                    |                       |               | 2011         | ) ) ) , 101         | 77,300                                | 100,000          |                  |              | 1 12,3030          |