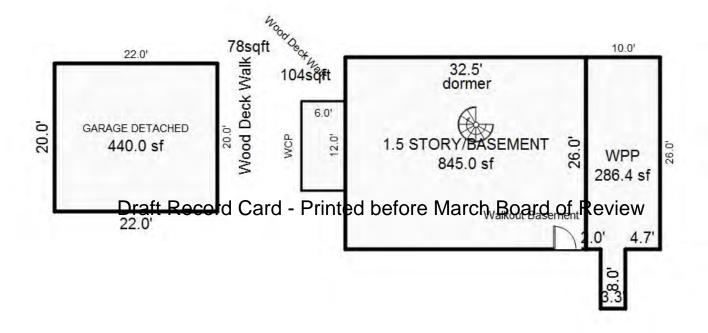

| Parcel Number: 009-56                                                                                                                                                                                                                                                                                                                                                                                                                                                                                                                                                                                                                                                                                                                                                                                                                                                                                                                                                                                                                                                                                                                                                                                                                                                                                                                                                                                                                                                                                                                                                                                                                                                                                                                                                                                                                                                                                                                                                                                                                                                                                                          | 50-001-00          | Jurisdiction:         | LAKE TOWN     | SHIP         | (                   | County: Missaukee                     |                  | Printed on       |              | 01/19/2017         |
|--------------------------------------------------------------------------------------------------------------------------------------------------------------------------------------------------------------------------------------------------------------------------------------------------------------------------------------------------------------------------------------------------------------------------------------------------------------------------------------------------------------------------------------------------------------------------------------------------------------------------------------------------------------------------------------------------------------------------------------------------------------------------------------------------------------------------------------------------------------------------------------------------------------------------------------------------------------------------------------------------------------------------------------------------------------------------------------------------------------------------------------------------------------------------------------------------------------------------------------------------------------------------------------------------------------------------------------------------------------------------------------------------------------------------------------------------------------------------------------------------------------------------------------------------------------------------------------------------------------------------------------------------------------------------------------------------------------------------------------------------------------------------------------------------------------------------------------------------------------------------------------------------------------------------------------------------------------------------------------------------------------------------------------------------------------------------------------------------------------------------------|--------------------|-----------------------|---------------|--------------|---------------------|---------------------------------------|------------------|------------------|--------------|--------------------|
| Grantor                                                                                                                                                                                                                                                                                                                                                                                                                                                                                                                                                                                                                                                                                                                                                                                                                                                                                                                                                                                                                                                                                                                                                                                                                                                                                                                                                                                                                                                                                                                                                                                                                                                                                                                                                                                                                                                                                                                                                                                                                                                                                                                        | Grantee            |                       | Sale<br>Price | Sale<br>Date | Inst.<br>Type       | Terms of Sale                         | Libe<br>& Pa     |                  | rified       | Prcnt.<br>Trans.   |
|                                                                                                                                                                                                                                                                                                                                                                                                                                                                                                                                                                                                                                                                                                                                                                                                                                                                                                                                                                                                                                                                                                                                                                                                                                                                                                                                                                                                                                                                                                                                                                                                                                                                                                                                                                                                                                                                                                                                                                                                                                                                                                                                |                    |                       |               |              |                     |                                       |                  |                  |              |                    |
| Property Address                                                                                                                                                                                                                                                                                                                                                                                                                                                                                                                                                                                                                                                                                                                                                                                                                                                                                                                                                                                                                                                                                                                                                                                                                                                                                                                                                                                                                                                                                                                                                                                                                                                                                                                                                                                                                                                                                                                                                                                                                                                                                                               |                    | Class: 401 R          | ESIDENTIAL.   | Zoning:      | Bui                 | lding Permit(s)                       |                  | ate Number       | .  q+        | atus               |
| 105 NORA DR                                                                                                                                                                                                                                                                                                                                                                                                                                                                                                                                                                                                                                                                                                                                                                                                                                                                                                                                                                                                                                                                                                                                                                                                                                                                                                                                                                                                                                                                                                                                                                                                                                                                                                                                                                                                                                                                                                                                                                                                                                                                                                                    |                    | School: LAKE          |               |              | Dull                | eding remite(b)                       |                  | acc Ivanibei     | 50           |                    |
| 105 NORA DR                                                                                                                                                                                                                                                                                                                                                                                                                                                                                                                                                                                                                                                                                                                                                                                                                                                                                                                                                                                                                                                                                                                                                                                                                                                                                                                                                                                                                                                                                                                                                                                                                                                                                                                                                                                                                                                                                                                                                                                                                                                                                                                    |                    | P.R.E. 100%           |               |              |                     |                                       |                  |                  |              |                    |
| Owner's Name/Address                                                                                                                                                                                                                                                                                                                                                                                                                                                                                                                                                                                                                                                                                                                                                                                                                                                                                                                                                                                                                                                                                                                                                                                                                                                                                                                                                                                                                                                                                                                                                                                                                                                                                                                                                                                                                                                                                                                                                                                                                                                                                                           |                    | MAP #:                | 0,,2,,1,,1    |              |                     |                                       |                  |                  |              |                    |
| MAHER LORAINE M TRUSTE                                                                                                                                                                                                                                                                                                                                                                                                                                                                                                                                                                                                                                                                                                                                                                                                                                                                                                                                                                                                                                                                                                                                                                                                                                                                                                                                                                                                                                                                                                                                                                                                                                                                                                                                                                                                                                                                                                                                                                                                                                                                                                         | CE                 | ⊣                     | TCV 298,942   | TCV/TFA:     | 129.19              |                                       |                  |                  |              |                    |
| 105 NORA DR<br>LAKE CITY MI 49651                                                                                                                                                                                                                                                                                                                                                                                                                                                                                                                                                                                                                                                                                                                                                                                                                                                                                                                                                                                                                                                                                                                                                                                                                                                                                                                                                                                                                                                                                                                                                                                                                                                                                                                                                                                                                                                                                                                                                                                                                                                                                              |                    | X Improved            | Vacant        |              |                     | tes for Land Tab                      | le RES 3.LAKE    | MISSAUKEE NOR    | TH SHORE ARE | AS                 |
|                                                                                                                                                                                                                                                                                                                                                                                                                                                                                                                                                                                                                                                                                                                                                                                                                                                                                                                                                                                                                                                                                                                                                                                                                                                                                                                                                                                                                                                                                                                                                                                                                                                                                                                                                                                                                                                                                                                                                                                                                                                                                                                                |                    | Public                |               |              |                     | * ]                                   | Factors *        |                  |              |                    |
|                                                                                                                                                                                                                                                                                                                                                                                                                                                                                                                                                                                                                                                                                                                                                                                                                                                                                                                                                                                                                                                                                                                                                                                                                                                                                                                                                                                                                                                                                                                                                                                                                                                                                                                                                                                                                                                                                                                                                                                                                                                                                                                                |                    | Improveme             | nts           | Descri       |                     | ontage Depth Fro                      |                  |                  | on           | Value              |
| Tax Description                                                                                                                                                                                                                                                                                                                                                                                                                                                                                                                                                                                                                                                                                                                                                                                                                                                                                                                                                                                                                                                                                                                                                                                                                                                                                                                                                                                                                                                                                                                                                                                                                                                                                                                                                                                                                                                                                                                                                                                                                                                                                                                |                    | Dirt Road             |               |              |                     | 60.00 129.00 0.78 77.00 129.00 0.83   |                  | 00 100<br>50 100 |              | 46,836<br>55,784   |
| . SECS 2 & 1 T22N R8W                                                                                                                                                                                                                                                                                                                                                                                                                                                                                                                                                                                                                                                                                                                                                                                                                                                                                                                                                                                                                                                                                                                                                                                                                                                                                                                                                                                                                                                                                                                                                                                                                                                                                                                                                                                                                                                                                                                                                                                                                                                                                                          | LOTS 1, 2, & 37.   | Gravel Ro X Paved Roa |               |              |                     | it Feet, 0.41 Tota                    |                  | tal Est. Land    | Value =      | 102,620            |
| REDMAN ISLE. Comments/Influences                                                                                                                                                                                                                                                                                                                                                                                                                                                                                                                                                                                                                                                                                                                                                                                                                                                                                                                                                                                                                                                                                                                                                                                                                                                                                                                                                                                                                                                                                                                                                                                                                                                                                                                                                                                                                                                                                                                                                                                                                                                                                               |                    | Storm Sew             | er            | Land I       | mprovement          | Cost Estimates                        |                  |                  |              |                    |
| FF COMPUTED BY 87.17                                                                                                                                                                                                                                                                                                                                                                                                                                                                                                                                                                                                                                                                                                                                                                                                                                                                                                                                                                                                                                                                                                                                                                                                                                                                                                                                                                                                                                                                                                                                                                                                                                                                                                                                                                                                                                                                                                                                                                                                                                                                                                           | L10 E7             | Sidewalk<br>  Water   |               | Descri       |                     |                                       | Rate Coun        | tyMult. Size     | %Good Ca     | ash Value          |
| DEPTH 77.28+20.21+23.7                                                                                                                                                                                                                                                                                                                                                                                                                                                                                                                                                                                                                                                                                                                                                                                                                                                                                                                                                                                                                                                                                                                                                                                                                                                                                                                                                                                                                                                                                                                                                                                                                                                                                                                                                                                                                                                                                                                                                                                                                                                                                                         |                    | X Sewer               |               | Shed:        | Wood Frame          |                                       | 12.07 1          | .00 80           | 45           | 435                |
|                                                                                                                                                                                                                                                                                                                                                                                                                                                                                                                                                                                                                                                                                                                                                                                                                                                                                                                                                                                                                                                                                                                                                                                                                                                                                                                                                                                                                                                                                                                                                                                                                                                                                                                                                                                                                                                                                                                                                                                                                                                                                                                                |                    | X Electric            |               |              |                     | . Cost Land Improv                    |                  |                  |              |                    |
|                                                                                                                                                                                                                                                                                                                                                                                                                                                                                                                                                                                                                                                                                                                                                                                                                                                                                                                                                                                                                                                                                                                                                                                                                                                                                                                                                                                                                                                                                                                                                                                                                                                                                                                                                                                                                                                                                                                                                                                                                                                                                                                                |                    | X Gas                 |               | Descri       | ption<br>TMDRAVE 25 | 500                                   | Rate Coun        | tyMult. Size     | %Good Ca     | ash Value<br>2,425 |
|                                                                                                                                                                                                                                                                                                                                                                                                                                                                                                                                                                                                                                                                                                                                                                                                                                                                                                                                                                                                                                                                                                                                                                                                                                                                                                                                                                                                                                                                                                                                                                                                                                                                                                                                                                                                                                                                                                                                                                                                                                                                                                                                | D                  |                       | Utilities     | Printe       | d before            | <sup>500</sup><br><b>⊬March⊤Bea</b> i | rd of Revie      | True Cash        | Value =      | 2,860              |
|                                                                                                                                                                                                                                                                                                                                                                                                                                                                                                                                                                                                                                                                                                                                                                                                                                                                                                                                                                                                                                                                                                                                                                                                                                                                                                                                                                                                                                                                                                                                                                                                                                                                                                                                                                                                                                                                                                                                                                                                                                                                                                                                |                    | Undergrou             |               | _            |                     |                                       |                  |                  |              |                    |
|                                                                                                                                                                                                                                                                                                                                                                                                                                                                                                                                                                                                                                                                                                                                                                                                                                                                                                                                                                                                                                                                                                                                                                                                                                                                                                                                                                                                                                                                                                                                                                                                                                                                                                                                                                                                                                                                                                                                                                                                                                                                                                                                |                    | Topograph<br>Site     | y of          |              |                     |                                       |                  |                  |              |                    |
|                                                                                                                                                                                                                                                                                                                                                                                                                                                                                                                                                                                                                                                                                                                                                                                                                                                                                                                                                                                                                                                                                                                                                                                                                                                                                                                                                                                                                                                                                                                                                                                                                                                                                                                                                                                                                                                                                                                                                                                                                                                                                                                                |                    | Level                 |               |              |                     |                                       |                  |                  |              |                    |
| A CONTRACTOR OF THE CONTRACTOR |                    | Rolling               |               |              |                     |                                       |                  |                  |              |                    |
|                                                                                                                                                                                                                                                                                                                                                                                                                                                                                                                                                                                                                                                                                                                                                                                                                                                                                                                                                                                                                                                                                                                                                                                                                                                                                                                                                                                                                                                                                                                                                                                                                                                                                                                                                                                                                                                                                                                                                                                                                                                                                                                                |                    | Low<br>X High         |               |              |                     |                                       |                  |                  |              |                    |
| 444                                                                                                                                                                                                                                                                                                                                                                                                                                                                                                                                                                                                                                                                                                                                                                                                                                                                                                                                                                                                                                                                                                                                                                                                                                                                                                                                                                                                                                                                                                                                                                                                                                                                                                                                                                                                                                                                                                                                                                                                                                                                                                                            | MAN A              | X Landscape           | d             |              |                     |                                       |                  |                  |              |                    |
| AND THE REAL PROPERTY.                                                                                                                                                                                                                                                                                                                                                                                                                                                                                                                                                                                                                                                                                                                                                                                                                                                                                                                                                                                                                                                                                                                                                                                                                                                                                                                                                                                                                                                                                                                                                                                                                                                                                                                                                                                                                                                                                                                                                                                                                                                                                                         | 18 Mg              | Swamp                 |               |              |                     |                                       |                  |                  |              |                    |
|                                                                                                                                                                                                                                                                                                                                                                                                                                                                                                                                                                                                                                                                                                                                                                                                                                                                                                                                                                                                                                                                                                                                                                                                                                                                                                                                                                                                                                                                                                                                                                                                                                                                                                                                                                                                                                                                                                                                                                                                                                                                                                                                |                    | Wooded                |               |              |                     |                                       |                  |                  |              |                    |
|                                                                                                                                                                                                                                                                                                                                                                                                                                                                                                                                                                                                                                                                                                                                                                                                                                                                                                                                                                                                                                                                                                                                                                                                                                                                                                                                                                                                                                                                                                                                                                                                                                                                                                                                                                                                                                                                                                                                                                                                                                                                                                                                |                    | Pond                  |               |              |                     |                                       |                  |                  |              |                    |
|                                                                                                                                                                                                                                                                                                                                                                                                                                                                                                                                                                                                                                                                                                                                                                                                                                                                                                                                                                                                                                                                                                                                                                                                                                                                                                                                                                                                                                                                                                                                                                                                                                                                                                                                                                                                                                                                                                                                                                                                                                                                                                                                |                    | X Waterfron<br>Ravine | τ             |              |                     |                                       |                  |                  |              |                    |
|                                                                                                                                                                                                                                                                                                                                                                                                                                                                                                                                                                                                                                                                                                                                                                                                                                                                                                                                                                                                                                                                                                                                                                                                                                                                                                                                                                                                                                                                                                                                                                                                                                                                                                                                                                                                                                                                                                                                                                                                                                                                                                                                | I IN THE REST      | Wetland               |               |              |                     |                                       |                  |                  |              |                    |
|                                                                                                                                                                                                                                                                                                                                                                                                                                                                                                                                                                                                                                                                                                                                                                                                                                                                                                                                                                                                                                                                                                                                                                                                                                                                                                                                                                                                                                                                                                                                                                                                                                                                                                                                                                                                                                                                                                                                                                                                                                                                                                                                |                    | Flood Pla             | in            | Year         | Land                |                                       | Assessed         |                  | 1            | Taxabl             |
|                                                                                                                                                                                                                                                                                                                                                                                                                                                                                                                                                                                                                                                                                                                                                                                                                                                                                                                                                                                                                                                                                                                                                                                                                                                                                                                                                                                                                                                                                                                                                                                                                                                                                                                                                                                                                                                                                                                                                                                                                                                                                                                                | 24,000             | Mile e trib           | T.Tl          | 2017         | Value 51,300        |                                       | Value<br>149,500 |                  | Other        | Value<br>146,5870  |
| CELL MAN COLOR                                                                                                                                                                                                                                                                                                                                                                                                                                                                                                                                                                                                                                                                                                                                                                                                                                                                                                                                                                                                                                                                                                                                                                                                                                                                                                                                                                                                                                                                                                                                                                                                                                                                                                                                                                                                                                                                                                                                                                                                                                                                                                                 |                    | Who When TPC 12/02/20 |               |              | 55,700              | ·                                     | 149,300          |                  |              | 145,2800           |
| The Equalizer. Copyri                                                                                                                                                                                                                                                                                                                                                                                                                                                                                                                                                                                                                                                                                                                                                                                                                                                                                                                                                                                                                                                                                                                                                                                                                                                                                                                                                                                                                                                                                                                                                                                                                                                                                                                                                                                                                                                                                                                                                                                                                                                                                                          | _                  |                       |               |              | 71,700              | ·                                     | 160,900          |                  |              | 144,846            |
| Licensed To: Township<br>Missaukee, Michigan                                                                                                                                                                                                                                                                                                                                                                                                                                                                                                                                                                                                                                                                                                                                                                                                                                                                                                                                                                                                                                                                                                                                                                                                                                                                                                                                                                                                                                                                                                                                                                                                                                                                                                                                                                                                                                                                                                                                                                                                                                                                                   | of Lake, County of | TPC 12/20/20          |               |              | 90,100              | ·                                     | 169,600          |                  |              | 142,565            |
| MICHIGAN                                                                                                                                                                                                                                                                                                                                                                                                                                                                                                                                                                                                                                                                                                                                                                                                                                                                                                                                                                                                                                                                                                                                                                                                                                                                                                                                                                                                                                                                                                                                                                                                                                                                                                                                                                                                                                                                                                                                                                                                                                                                                                                       |                    |                       |               | 2011         | ) ) ) , 101         | 77,300                                | 100,000          |                  |              | 1 12,3030          |