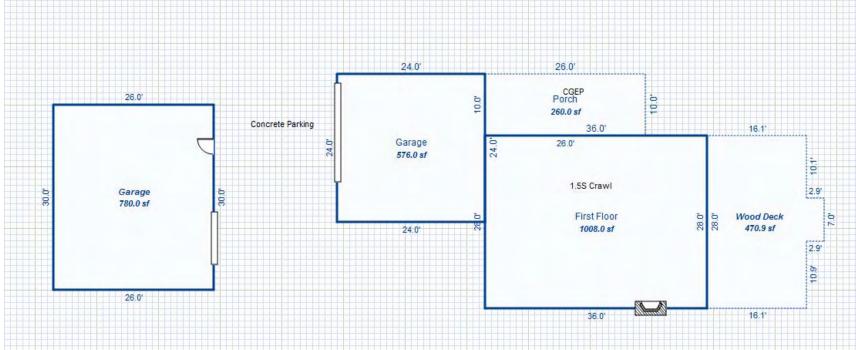

| Parcel Number: 009-56                                                                                                                                                                                                                                                                                                                                                                                                                                                                                                                                                                                                                                                                                                                                                                                                                                                                                                                                                                                                                                                                                                                                                                                                                                                                                                                                                                                                                                                                                                                                                                                                                                                                                                                                                                                                                                                                                                                                                                                                                                                                                                          | 50-001-00          | Jurisdiction:         | LAKE TOWN     | SHIP         | (                   | County: Missaukee                     |                  | Printed on       |              | 01/19/2017         |
|--------------------------------------------------------------------------------------------------------------------------------------------------------------------------------------------------------------------------------------------------------------------------------------------------------------------------------------------------------------------------------------------------------------------------------------------------------------------------------------------------------------------------------------------------------------------------------------------------------------------------------------------------------------------------------------------------------------------------------------------------------------------------------------------------------------------------------------------------------------------------------------------------------------------------------------------------------------------------------------------------------------------------------------------------------------------------------------------------------------------------------------------------------------------------------------------------------------------------------------------------------------------------------------------------------------------------------------------------------------------------------------------------------------------------------------------------------------------------------------------------------------------------------------------------------------------------------------------------------------------------------------------------------------------------------------------------------------------------------------------------------------------------------------------------------------------------------------------------------------------------------------------------------------------------------------------------------------------------------------------------------------------------------------------------------------------------------------------------------------------------------|--------------------|-----------------------|---------------|--------------|---------------------|---------------------------------------|------------------|------------------|--------------|--------------------|
| Grantor                                                                                                                                                                                                                                                                                                                                                                                                                                                                                                                                                                                                                                                                                                                                                                                                                                                                                                                                                                                                                                                                                                                                                                                                                                                                                                                                                                                                                                                                                                                                                                                                                                                                                                                                                                                                                                                                                                                                                                                                                                                                                                                        | Grantee            |                       | Sale<br>Price | Sale<br>Date | Inst.<br>Type       | Terms of Sale                         | Libe<br>& Pa     |                  | rified       | Prcnt.<br>Trans.   |
|                                                                                                                                                                                                                                                                                                                                                                                                                                                                                                                                                                                                                                                                                                                                                                                                                                                                                                                                                                                                                                                                                                                                                                                                                                                                                                                                                                                                                                                                                                                                                                                                                                                                                                                                                                                                                                                                                                                                                                                                                                                                                                                                |                    |                       |               |              |                     |                                       |                  |                  |              |                    |
| Property Address                                                                                                                                                                                                                                                                                                                                                                                                                                                                                                                                                                                                                                                                                                                                                                                                                                                                                                                                                                                                                                                                                                                                                                                                                                                                                                                                                                                                                                                                                                                                                                                                                                                                                                                                                                                                                                                                                                                                                                                                                                                                                                               |                    | Class: 401 R          | ESIDENTIAL.   | Zoning:      | Bui                 | lding Permit(s)                       |                  | ate Number       | .  q+        | atus               |
| 105 NORA DR                                                                                                                                                                                                                                                                                                                                                                                                                                                                                                                                                                                                                                                                                                                                                                                                                                                                                                                                                                                                                                                                                                                                                                                                                                                                                                                                                                                                                                                                                                                                                                                                                                                                                                                                                                                                                                                                                                                                                                                                                                                                                                                    |                    | School: LAKE          |               |              | Dull                | eding remite(b)                       |                  | acc Ivanibei     | 50           |                    |
| 105 NORA DR                                                                                                                                                                                                                                                                                                                                                                                                                                                                                                                                                                                                                                                                                                                                                                                                                                                                                                                                                                                                                                                                                                                                                                                                                                                                                                                                                                                                                                                                                                                                                                                                                                                                                                                                                                                                                                                                                                                                                                                                                                                                                                                    |                    | P.R.E. 100%           |               |              |                     |                                       |                  |                  |              |                    |
| Owner's Name/Address                                                                                                                                                                                                                                                                                                                                                                                                                                                                                                                                                                                                                                                                                                                                                                                                                                                                                                                                                                                                                                                                                                                                                                                                                                                                                                                                                                                                                                                                                                                                                                                                                                                                                                                                                                                                                                                                                                                                                                                                                                                                                                           |                    | MAP #:                | 0,,2,,1,,1    |              |                     |                                       |                  |                  |              |                    |
| MAHER LORAINE M TRUSTE                                                                                                                                                                                                                                                                                                                                                                                                                                                                                                                                                                                                                                                                                                                                                                                                                                                                                                                                                                                                                                                                                                                                                                                                                                                                                                                                                                                                                                                                                                                                                                                                                                                                                                                                                                                                                                                                                                                                                                                                                                                                                                         | CE                 | ⊣                     | TCV 298,942   | TCV/TFA:     | 129.19              |                                       |                  |                  |              |                    |
| 105 NORA DR<br>LAKE CITY MI 49651                                                                                                                                                                                                                                                                                                                                                                                                                                                                                                                                                                                                                                                                                                                                                                                                                                                                                                                                                                                                                                                                                                                                                                                                                                                                                                                                                                                                                                                                                                                                                                                                                                                                                                                                                                                                                                                                                                                                                                                                                                                                                              |                    | X Improved            | Vacant        |              |                     | tes for Land Tab                      | le RES 3.LAKE    | MISSAUKEE NOR    | TH SHORE ARE | AS                 |
|                                                                                                                                                                                                                                                                                                                                                                                                                                                                                                                                                                                                                                                                                                                                                                                                                                                                                                                                                                                                                                                                                                                                                                                                                                                                                                                                                                                                                                                                                                                                                                                                                                                                                                                                                                                                                                                                                                                                                                                                                                                                                                                                |                    | Public                |               |              |                     | * ]                                   | Factors *        |                  |              |                    |
|                                                                                                                                                                                                                                                                                                                                                                                                                                                                                                                                                                                                                                                                                                                                                                                                                                                                                                                                                                                                                                                                                                                                                                                                                                                                                                                                                                                                                                                                                                                                                                                                                                                                                                                                                                                                                                                                                                                                                                                                                                                                                                                                |                    | Improveme             | nts           | Descri       |                     | ontage Depth Fro                      |                  |                  | on           | Value              |
| Tax Description                                                                                                                                                                                                                                                                                                                                                                                                                                                                                                                                                                                                                                                                                                                                                                                                                                                                                                                                                                                                                                                                                                                                                                                                                                                                                                                                                                                                                                                                                                                                                                                                                                                                                                                                                                                                                                                                                                                                                                                                                                                                                                                |                    | Dirt Road             |               |              |                     | 60.00 129.00 0.78 77.00 129.00 0.83   |                  | 00 100<br>50 100 |              | 46,836<br>55,784   |
| . SECS 2 & 1 T22N R8W                                                                                                                                                                                                                                                                                                                                                                                                                                                                                                                                                                                                                                                                                                                                                                                                                                                                                                                                                                                                                                                                                                                                                                                                                                                                                                                                                                                                                                                                                                                                                                                                                                                                                                                                                                                                                                                                                                                                                                                                                                                                                                          | LOTS 1, 2, & 37.   | Gravel Ro X Paved Roa |               |              |                     | it Feet, 0.41 Tota                    |                  | tal Est. Land    | Value =      | 102,620            |
| REDMAN ISLE. Comments/Influences                                                                                                                                                                                                                                                                                                                                                                                                                                                                                                                                                                                                                                                                                                                                                                                                                                                                                                                                                                                                                                                                                                                                                                                                                                                                                                                                                                                                                                                                                                                                                                                                                                                                                                                                                                                                                                                                                                                                                                                                                                                                                               |                    | Storm Sew             | er            | Land I       | mprovement          | Cost Estimates                        |                  |                  |              |                    |
| FF COMPUTED BY 87.17                                                                                                                                                                                                                                                                                                                                                                                                                                                                                                                                                                                                                                                                                                                                                                                                                                                                                                                                                                                                                                                                                                                                                                                                                                                                                                                                                                                                                                                                                                                                                                                                                                                                                                                                                                                                                                                                                                                                                                                                                                                                                                           | L10 E7             | Sidewalk<br>  Water   |               | Descri       |                     |                                       | Rate Coun        | tyMult. Size     | %Good Ca     | ash Value          |
| DEPTH 77.28+20.21+23.7                                                                                                                                                                                                                                                                                                                                                                                                                                                                                                                                                                                                                                                                                                                                                                                                                                                                                                                                                                                                                                                                                                                                                                                                                                                                                                                                                                                                                                                                                                                                                                                                                                                                                                                                                                                                                                                                                                                                                                                                                                                                                                         |                    | X Sewer               |               | Shed:        | Wood Frame          |                                       | 12.07 1          | .00 80           | 45           | 435                |
|                                                                                                                                                                                                                                                                                                                                                                                                                                                                                                                                                                                                                                                                                                                                                                                                                                                                                                                                                                                                                                                                                                                                                                                                                                                                                                                                                                                                                                                                                                                                                                                                                                                                                                                                                                                                                                                                                                                                                                                                                                                                                                                                |                    | X Electric            |               |              |                     | . Cost Land Improv                    |                  |                  |              |                    |
|                                                                                                                                                                                                                                                                                                                                                                                                                                                                                                                                                                                                                                                                                                                                                                                                                                                                                                                                                                                                                                                                                                                                                                                                                                                                                                                                                                                                                                                                                                                                                                                                                                                                                                                                                                                                                                                                                                                                                                                                                                                                                                                                |                    | X Gas                 |               | Descri       | ption<br>TMDRAVE 25 | 500                                   | Rate Coun        | tyMult. Size     | %Good Ca     | ash Value<br>2,425 |
|                                                                                                                                                                                                                                                                                                                                                                                                                                                                                                                                                                                                                                                                                                                                                                                                                                                                                                                                                                                                                                                                                                                                                                                                                                                                                                                                                                                                                                                                                                                                                                                                                                                                                                                                                                                                                                                                                                                                                                                                                                                                                                                                | D                  |                       | Utilities     | Printe       | d before            | <sup>500</sup><br><b>⊬March⊤Bea</b> i | rd of Revie      | True Cash        | Value =      | 2,860              |
|                                                                                                                                                                                                                                                                                                                                                                                                                                                                                                                                                                                                                                                                                                                                                                                                                                                                                                                                                                                                                                                                                                                                                                                                                                                                                                                                                                                                                                                                                                                                                                                                                                                                                                                                                                                                                                                                                                                                                                                                                                                                                                                                |                    | Undergrou             |               | _            |                     |                                       |                  |                  |              |                    |
|                                                                                                                                                                                                                                                                                                                                                                                                                                                                                                                                                                                                                                                                                                                                                                                                                                                                                                                                                                                                                                                                                                                                                                                                                                                                                                                                                                                                                                                                                                                                                                                                                                                                                                                                                                                                                                                                                                                                                                                                                                                                                                                                |                    | Topograph<br>Site     | y of          |              |                     |                                       |                  |                  |              |                    |
|                                                                                                                                                                                                                                                                                                                                                                                                                                                                                                                                                                                                                                                                                                                                                                                                                                                                                                                                                                                                                                                                                                                                                                                                                                                                                                                                                                                                                                                                                                                                                                                                                                                                                                                                                                                                                                                                                                                                                                                                                                                                                                                                |                    | Level                 |               |              |                     |                                       |                  |                  |              |                    |
| A CONTRACTOR OF THE CONTRACTOR |                    | Rolling               |               |              |                     |                                       |                  |                  |              |                    |
|                                                                                                                                                                                                                                                                                                                                                                                                                                                                                                                                                                                                                                                                                                                                                                                                                                                                                                                                                                                                                                                                                                                                                                                                                                                                                                                                                                                                                                                                                                                                                                                                                                                                                                                                                                                                                                                                                                                                                                                                                                                                                                                                |                    | Low<br>X High         |               |              |                     |                                       |                  |                  |              |                    |
| 444                                                                                                                                                                                                                                                                                                                                                                                                                                                                                                                                                                                                                                                                                                                                                                                                                                                                                                                                                                                                                                                                                                                                                                                                                                                                                                                                                                                                                                                                                                                                                                                                                                                                                                                                                                                                                                                                                                                                                                                                                                                                                                                            | MAN A              | X Landscape           | d             |              |                     |                                       |                  |                  |              |                    |
| AND THE REAL PROPERTY.                                                                                                                                                                                                                                                                                                                                                                                                                                                                                                                                                                                                                                                                                                                                                                                                                                                                                                                                                                                                                                                                                                                                                                                                                                                                                                                                                                                                                                                                                                                                                                                                                                                                                                                                                                                                                                                                                                                                                                                                                                                                                                         | 18 Mg              | Swamp                 |               |              |                     |                                       |                  |                  |              |                    |
|                                                                                                                                                                                                                                                                                                                                                                                                                                                                                                                                                                                                                                                                                                                                                                                                                                                                                                                                                                                                                                                                                                                                                                                                                                                                                                                                                                                                                                                                                                                                                                                                                                                                                                                                                                                                                                                                                                                                                                                                                                                                                                                                |                    | Wooded                |               |              |                     |                                       |                  |                  |              |                    |
|                                                                                                                                                                                                                                                                                                                                                                                                                                                                                                                                                                                                                                                                                                                                                                                                                                                                                                                                                                                                                                                                                                                                                                                                                                                                                                                                                                                                                                                                                                                                                                                                                                                                                                                                                                                                                                                                                                                                                                                                                                                                                                                                |                    | Pond                  |               |              |                     |                                       |                  |                  |              |                    |
|                                                                                                                                                                                                                                                                                                                                                                                                                                                                                                                                                                                                                                                                                                                                                                                                                                                                                                                                                                                                                                                                                                                                                                                                                                                                                                                                                                                                                                                                                                                                                                                                                                                                                                                                                                                                                                                                                                                                                                                                                                                                                                                                |                    | X Waterfron<br>Ravine | τ             |              |                     |                                       |                  |                  |              |                    |
|                                                                                                                                                                                                                                                                                                                                                                                                                                                                                                                                                                                                                                                                                                                                                                                                                                                                                                                                                                                                                                                                                                                                                                                                                                                                                                                                                                                                                                                                                                                                                                                                                                                                                                                                                                                                                                                                                                                                                                                                                                                                                                                                | I IN THE REST      | Wetland               |               |              |                     |                                       |                  |                  |              |                    |
|                                                                                                                                                                                                                                                                                                                                                                                                                                                                                                                                                                                                                                                                                                                                                                                                                                                                                                                                                                                                                                                                                                                                                                                                                                                                                                                                                                                                                                                                                                                                                                                                                                                                                                                                                                                                                                                                                                                                                                                                                                                                                                                                |                    | Flood Pla             | in            | Year         | Land                |                                       | Assessed         |                  | 1            | Taxabl             |
|                                                                                                                                                                                                                                                                                                                                                                                                                                                                                                                                                                                                                                                                                                                                                                                                                                                                                                                                                                                                                                                                                                                                                                                                                                                                                                                                                                                                                                                                                                                                                                                                                                                                                                                                                                                                                                                                                                                                                                                                                                                                                                                                | 24,000             | Mile e trib           | T.Tl          | 2017         | Value 51,300        |                                       | Value<br>149,500 |                  | Other        | Value<br>146,5870  |
| CELL MAN COLOR                                                                                                                                                                                                                                                                                                                                                                                                                                                                                                                                                                                                                                                                                                                                                                                                                                                                                                                                                                                                                                                                                                                                                                                                                                                                                                                                                                                                                                                                                                                                                                                                                                                                                                                                                                                                                                                                                                                                                                                                                                                                                                                 |                    | Who When TPC 12/02/20 |               |              | 55,700              | ·                                     | 149,300          |                  |              | 145,2800           |
| The Equalizer. Copyri                                                                                                                                                                                                                                                                                                                                                                                                                                                                                                                                                                                                                                                                                                                                                                                                                                                                                                                                                                                                                                                                                                                                                                                                                                                                                                                                                                                                                                                                                                                                                                                                                                                                                                                                                                                                                                                                                                                                                                                                                                                                                                          | _                  |                       |               |              | 71,700              | ·                                     | 160,900          |                  |              | 144,846            |
| Licensed To: Township<br>Missaukee, Michigan                                                                                                                                                                                                                                                                                                                                                                                                                                                                                                                                                                                                                                                                                                                                                                                                                                                                                                                                                                                                                                                                                                                                                                                                                                                                                                                                                                                                                                                                                                                                                                                                                                                                                                                                                                                                                                                                                                                                                                                                                                                                                   | of Lake, County of | TPC 12/20/20          |               |              | 90,100              | ·                                     | 169,600          |                  |              | 142,565            |
| MICHIGAN                                                                                                                                                                                                                                                                                                                                                                                                                                                                                                                                                                                                                                                                                                                                                                                                                                                                                                                                                                                                                                                                                                                                                                                                                                                                                                                                                                                                                                                                                                                                                                                                                                                                                                                                                                                                                                                                                                                                                                                                                                                                                                                       |                    |                       |               | 2011         | ) ) ) , 101         | 77,300                                | 100,000          |                  |              | 1 12,3030          |