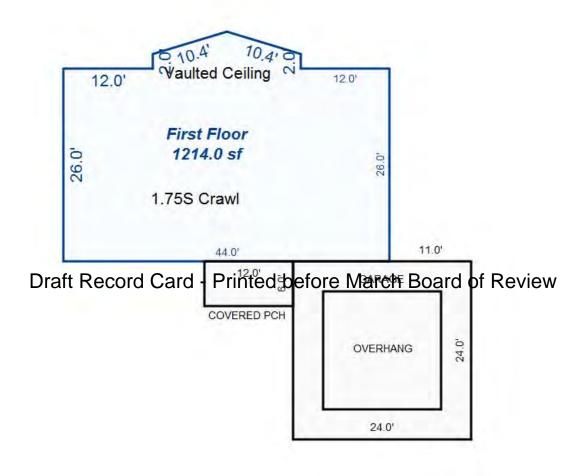

| Parcel Number: 009-56                                                                                                                                                                                                                                                                                                                                                                                                                                                                                                                                                                                                                                                                                                                                                                                                                                                                                                                                                                                                                                                                                                                                                                                                                                                                                                                                                                                                                                                                                                                                                                                                                                                                                                                                                                                                                                                                                                                                                                                                                                                                                                          | 50-001-00          | Jurisdiction:         | LAKE TOWN     | SHIP         | (                   | County: Missaukee                     |                  | Printed on       |              | 01/19/2017         |
|--------------------------------------------------------------------------------------------------------------------------------------------------------------------------------------------------------------------------------------------------------------------------------------------------------------------------------------------------------------------------------------------------------------------------------------------------------------------------------------------------------------------------------------------------------------------------------------------------------------------------------------------------------------------------------------------------------------------------------------------------------------------------------------------------------------------------------------------------------------------------------------------------------------------------------------------------------------------------------------------------------------------------------------------------------------------------------------------------------------------------------------------------------------------------------------------------------------------------------------------------------------------------------------------------------------------------------------------------------------------------------------------------------------------------------------------------------------------------------------------------------------------------------------------------------------------------------------------------------------------------------------------------------------------------------------------------------------------------------------------------------------------------------------------------------------------------------------------------------------------------------------------------------------------------------------------------------------------------------------------------------------------------------------------------------------------------------------------------------------------------------|--------------------|-----------------------|---------------|--------------|---------------------|---------------------------------------|------------------|------------------|--------------|--------------------|
| Grantor                                                                                                                                                                                                                                                                                                                                                                                                                                                                                                                                                                                                                                                                                                                                                                                                                                                                                                                                                                                                                                                                                                                                                                                                                                                                                                                                                                                                                                                                                                                                                                                                                                                                                                                                                                                                                                                                                                                                                                                                                                                                                                                        | Grantee            |                       | Sale<br>Price | Sale<br>Date | Inst.<br>Type       | Terms of Sale                         | Libe<br>& Pa     |                  | rified       | Prcnt.<br>Trans.   |
|                                                                                                                                                                                                                                                                                                                                                                                                                                                                                                                                                                                                                                                                                                                                                                                                                                                                                                                                                                                                                                                                                                                                                                                                                                                                                                                                                                                                                                                                                                                                                                                                                                                                                                                                                                                                                                                                                                                                                                                                                                                                                                                                |                    |                       |               |              |                     |                                       |                  |                  |              |                    |
| Property Address                                                                                                                                                                                                                                                                                                                                                                                                                                                                                                                                                                                                                                                                                                                                                                                                                                                                                                                                                                                                                                                                                                                                                                                                                                                                                                                                                                                                                                                                                                                                                                                                                                                                                                                                                                                                                                                                                                                                                                                                                                                                                                               |                    | Class: 401 R          | ESIDENTIAL.   | Zoning:      | Bui                 | lding Permit(s)                       |                  | ate Number       | .  q+        | atus               |
| 105 NORA DR                                                                                                                                                                                                                                                                                                                                                                                                                                                                                                                                                                                                                                                                                                                                                                                                                                                                                                                                                                                                                                                                                                                                                                                                                                                                                                                                                                                                                                                                                                                                                                                                                                                                                                                                                                                                                                                                                                                                                                                                                                                                                                                    |                    | School: LAKE          |               |              | Dull                | eding remite(b)                       |                  | acc Ivanibei     | 50           |                    |
| 105 NORA DR                                                                                                                                                                                                                                                                                                                                                                                                                                                                                                                                                                                                                                                                                                                                                                                                                                                                                                                                                                                                                                                                                                                                                                                                                                                                                                                                                                                                                                                                                                                                                                                                                                                                                                                                                                                                                                                                                                                                                                                                                                                                                                                    |                    | P.R.E. 100%           |               |              |                     |                                       |                  |                  |              |                    |
| Owner's Name/Address                                                                                                                                                                                                                                                                                                                                                                                                                                                                                                                                                                                                                                                                                                                                                                                                                                                                                                                                                                                                                                                                                                                                                                                                                                                                                                                                                                                                                                                                                                                                                                                                                                                                                                                                                                                                                                                                                                                                                                                                                                                                                                           |                    | MAP #:                | 0,,2,,1,,1    |              |                     |                                       |                  |                  |              |                    |
| MAHER LORAINE M TRUSTE                                                                                                                                                                                                                                                                                                                                                                                                                                                                                                                                                                                                                                                                                                                                                                                                                                                                                                                                                                                                                                                                                                                                                                                                                                                                                                                                                                                                                                                                                                                                                                                                                                                                                                                                                                                                                                                                                                                                                                                                                                                                                                         | CE                 | ⊣                     | TCV 298,942   | TCV/TFA:     | 129.19              |                                       |                  |                  |              |                    |
| 105 NORA DR<br>LAKE CITY MI 49651                                                                                                                                                                                                                                                                                                                                                                                                                                                                                                                                                                                                                                                                                                                                                                                                                                                                                                                                                                                                                                                                                                                                                                                                                                                                                                                                                                                                                                                                                                                                                                                                                                                                                                                                                                                                                                                                                                                                                                                                                                                                                              |                    | X Improved            | Vacant        |              |                     | tes for Land Tab                      | le RES 3.LAKE    | MISSAUKEE NOR    | TH SHORE ARE | AS                 |
|                                                                                                                                                                                                                                                                                                                                                                                                                                                                                                                                                                                                                                                                                                                                                                                                                                                                                                                                                                                                                                                                                                                                                                                                                                                                                                                                                                                                                                                                                                                                                                                                                                                                                                                                                                                                                                                                                                                                                                                                                                                                                                                                |                    | Public                |               |              |                     | * ]                                   | Factors *        |                  |              |                    |
|                                                                                                                                                                                                                                                                                                                                                                                                                                                                                                                                                                                                                                                                                                                                                                                                                                                                                                                                                                                                                                                                                                                                                                                                                                                                                                                                                                                                                                                                                                                                                                                                                                                                                                                                                                                                                                                                                                                                                                                                                                                                                                                                |                    | Improveme             | nts           | Descri       |                     | ontage Depth Fro                      |                  |                  | on           | Value              |
| Tax Description                                                                                                                                                                                                                                                                                                                                                                                                                                                                                                                                                                                                                                                                                                                                                                                                                                                                                                                                                                                                                                                                                                                                                                                                                                                                                                                                                                                                                                                                                                                                                                                                                                                                                                                                                                                                                                                                                                                                                                                                                                                                                                                |                    | Dirt Road             |               |              |                     | 60.00 129.00 0.78 77.00 129.00 0.83   |                  | 00 100<br>50 100 |              | 46,836<br>55,784   |
| . SECS 2 & 1 T22N R8W                                                                                                                                                                                                                                                                                                                                                                                                                                                                                                                                                                                                                                                                                                                                                                                                                                                                                                                                                                                                                                                                                                                                                                                                                                                                                                                                                                                                                                                                                                                                                                                                                                                                                                                                                                                                                                                                                                                                                                                                                                                                                                          | LOTS 1, 2, & 37.   | Gravel Ro X Paved Roa |               |              |                     | it Feet, 0.41 Tota                    |                  | tal Est. Land    | Value =      | 102,620            |
| REDMAN ISLE. Comments/Influences                                                                                                                                                                                                                                                                                                                                                                                                                                                                                                                                                                                                                                                                                                                                                                                                                                                                                                                                                                                                                                                                                                                                                                                                                                                                                                                                                                                                                                                                                                                                                                                                                                                                                                                                                                                                                                                                                                                                                                                                                                                                                               |                    | Storm Sew             | er            | Land I       | mprovement          | Cost Estimates                        |                  |                  |              |                    |
| FF COMPUTED BY 87.17                                                                                                                                                                                                                                                                                                                                                                                                                                                                                                                                                                                                                                                                                                                                                                                                                                                                                                                                                                                                                                                                                                                                                                                                                                                                                                                                                                                                                                                                                                                                                                                                                                                                                                                                                                                                                                                                                                                                                                                                                                                                                                           | L10 E7             | Sidewalk<br>  Water   |               | Descri       |                     |                                       | Rate Coun        | tyMult. Size     | %Good Ca     | ash Value          |
| DEPTH 77.28+20.21+23.7                                                                                                                                                                                                                                                                                                                                                                                                                                                                                                                                                                                                                                                                                                                                                                                                                                                                                                                                                                                                                                                                                                                                                                                                                                                                                                                                                                                                                                                                                                                                                                                                                                                                                                                                                                                                                                                                                                                                                                                                                                                                                                         |                    | X Sewer               |               | Shed:        | Wood Frame          |                                       | 12.07 1          | .00 80           | 45           | 435                |
|                                                                                                                                                                                                                                                                                                                                                                                                                                                                                                                                                                                                                                                                                                                                                                                                                                                                                                                                                                                                                                                                                                                                                                                                                                                                                                                                                                                                                                                                                                                                                                                                                                                                                                                                                                                                                                                                                                                                                                                                                                                                                                                                |                    | X Electric            |               |              |                     | . Cost Land Improv                    |                  |                  |              |                    |
|                                                                                                                                                                                                                                                                                                                                                                                                                                                                                                                                                                                                                                                                                                                                                                                                                                                                                                                                                                                                                                                                                                                                                                                                                                                                                                                                                                                                                                                                                                                                                                                                                                                                                                                                                                                                                                                                                                                                                                                                                                                                                                                                |                    | X Gas                 |               | Descri       | ption<br>TMDRAVE 25 | 500                                   | Rate Coun        | tyMult. Size     | %Good Ca     | ash Value<br>2,425 |
|                                                                                                                                                                                                                                                                                                                                                                                                                                                                                                                                                                                                                                                                                                                                                                                                                                                                                                                                                                                                                                                                                                                                                                                                                                                                                                                                                                                                                                                                                                                                                                                                                                                                                                                                                                                                                                                                                                                                                                                                                                                                                                                                | D                  |                       | Utilities     | Printe       | d before            | <sup>500</sup><br><b>⊬March⊤Bea</b> i | rd of Revie      | True Cash        | Value =      | 2,860              |
|                                                                                                                                                                                                                                                                                                                                                                                                                                                                                                                                                                                                                                                                                                                                                                                                                                                                                                                                                                                                                                                                                                                                                                                                                                                                                                                                                                                                                                                                                                                                                                                                                                                                                                                                                                                                                                                                                                                                                                                                                                                                                                                                |                    | Undergrou             |               | _            |                     |                                       |                  |                  |              |                    |
|                                                                                                                                                                                                                                                                                                                                                                                                                                                                                                                                                                                                                                                                                                                                                                                                                                                                                                                                                                                                                                                                                                                                                                                                                                                                                                                                                                                                                                                                                                                                                                                                                                                                                                                                                                                                                                                                                                                                                                                                                                                                                                                                |                    | Topograph<br>Site     | y of          |              |                     |                                       |                  |                  |              |                    |
|                                                                                                                                                                                                                                                                                                                                                                                                                                                                                                                                                                                                                                                                                                                                                                                                                                                                                                                                                                                                                                                                                                                                                                                                                                                                                                                                                                                                                                                                                                                                                                                                                                                                                                                                                                                                                                                                                                                                                                                                                                                                                                                                |                    | Level                 |               |              |                     |                                       |                  |                  |              |                    |
| A CONTRACTOR OF THE CONTRACTOR |                    | Rolling               |               |              |                     |                                       |                  |                  |              |                    |
|                                                                                                                                                                                                                                                                                                                                                                                                                                                                                                                                                                                                                                                                                                                                                                                                                                                                                                                                                                                                                                                                                                                                                                                                                                                                                                                                                                                                                                                                                                                                                                                                                                                                                                                                                                                                                                                                                                                                                                                                                                                                                                                                |                    | Low<br>X High         |               |              |                     |                                       |                  |                  |              |                    |
| 444                                                                                                                                                                                                                                                                                                                                                                                                                                                                                                                                                                                                                                                                                                                                                                                                                                                                                                                                                                                                                                                                                                                                                                                                                                                                                                                                                                                                                                                                                                                                                                                                                                                                                                                                                                                                                                                                                                                                                                                                                                                                                                                            | MAN A              | X Landscape           | d             |              |                     |                                       |                  |                  |              |                    |
| AND THE REAL PROPERTY.                                                                                                                                                                                                                                                                                                                                                                                                                                                                                                                                                                                                                                                                                                                                                                                                                                                                                                                                                                                                                                                                                                                                                                                                                                                                                                                                                                                                                                                                                                                                                                                                                                                                                                                                                                                                                                                                                                                                                                                                                                                                                                         | 18 Mg              | Swamp                 |               |              |                     |                                       |                  |                  |              |                    |
|                                                                                                                                                                                                                                                                                                                                                                                                                                                                                                                                                                                                                                                                                                                                                                                                                                                                                                                                                                                                                                                                                                                                                                                                                                                                                                                                                                                                                                                                                                                                                                                                                                                                                                                                                                                                                                                                                                                                                                                                                                                                                                                                |                    | Wooded                |               |              |                     |                                       |                  |                  |              |                    |
|                                                                                                                                                                                                                                                                                                                                                                                                                                                                                                                                                                                                                                                                                                                                                                                                                                                                                                                                                                                                                                                                                                                                                                                                                                                                                                                                                                                                                                                                                                                                                                                                                                                                                                                                                                                                                                                                                                                                                                                                                                                                                                                                |                    | Pond                  |               |              |                     |                                       |                  |                  |              |                    |
|                                                                                                                                                                                                                                                                                                                                                                                                                                                                                                                                                                                                                                                                                                                                                                                                                                                                                                                                                                                                                                                                                                                                                                                                                                                                                                                                                                                                                                                                                                                                                                                                                                                                                                                                                                                                                                                                                                                                                                                                                                                                                                                                |                    | X Waterfron<br>Ravine | τ             |              |                     |                                       |                  |                  |              |                    |
|                                                                                                                                                                                                                                                                                                                                                                                                                                                                                                                                                                                                                                                                                                                                                                                                                                                                                                                                                                                                                                                                                                                                                                                                                                                                                                                                                                                                                                                                                                                                                                                                                                                                                                                                                                                                                                                                                                                                                                                                                                                                                                                                | I IN THE REST      | Wetland               |               |              |                     |                                       |                  |                  |              |                    |
|                                                                                                                                                                                                                                                                                                                                                                                                                                                                                                                                                                                                                                                                                                                                                                                                                                                                                                                                                                                                                                                                                                                                                                                                                                                                                                                                                                                                                                                                                                                                                                                                                                                                                                                                                                                                                                                                                                                                                                                                                                                                                                                                |                    | Flood Pla             | in            | Year         | Land                |                                       | Assessed         |                  | 1            | Taxabl             |
|                                                                                                                                                                                                                                                                                                                                                                                                                                                                                                                                                                                                                                                                                                                                                                                                                                                                                                                                                                                                                                                                                                                                                                                                                                                                                                                                                                                                                                                                                                                                                                                                                                                                                                                                                                                                                                                                                                                                                                                                                                                                                                                                | 24,000             | Mile e trib           | T.Tl          | 2017         | Value 51,300        |                                       | Value<br>149,500 |                  | Other        | Value<br>146,5870  |
| CELL MAN COLOR                                                                                                                                                                                                                                                                                                                                                                                                                                                                                                                                                                                                                                                                                                                                                                                                                                                                                                                                                                                                                                                                                                                                                                                                                                                                                                                                                                                                                                                                                                                                                                                                                                                                                                                                                                                                                                                                                                                                                                                                                                                                                                                 |                    | Who When TPC 12/02/20 |               |              | 55,700              | ·                                     | 149,300          |                  |              | 145,2800           |
| The Equalizer. Copyri                                                                                                                                                                                                                                                                                                                                                                                                                                                                                                                                                                                                                                                                                                                                                                                                                                                                                                                                                                                                                                                                                                                                                                                                                                                                                                                                                                                                                                                                                                                                                                                                                                                                                                                                                                                                                                                                                                                                                                                                                                                                                                          | _                  |                       |               |              | 71,700              | ·                                     | 160,900          |                  |              | 144,846            |
| Licensed To: Township<br>Missaukee, Michigan                                                                                                                                                                                                                                                                                                                                                                                                                                                                                                                                                                                                                                                                                                                                                                                                                                                                                                                                                                                                                                                                                                                                                                                                                                                                                                                                                                                                                                                                                                                                                                                                                                                                                                                                                                                                                                                                                                                                                                                                                                                                                   | of Lake, County of | TPC 12/20/20          |               |              | 90,100              | ·                                     | 169,600          |                  |              | 142,565            |
| MICHIGAN                                                                                                                                                                                                                                                                                                                                                                                                                                                                                                                                                                                                                                                                                                                                                                                                                                                                                                                                                                                                                                                                                                                                                                                                                                                                                                                                                                                                                                                                                                                                                                                                                                                                                                                                                                                                                                                                                                                                                                                                                                                                                                                       |                    |                       |               | 2011         | ) ) ) , 101         | 77,300                                | 100,000          |                  |              | 1 12,3030          |