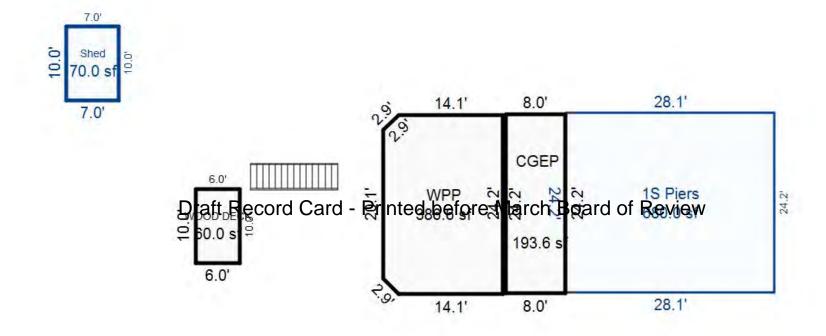

| Parcel Number: 009-56                                                                                                                                                                                                                                                                                                                                                                                                                                                                                                                                                                                                                                                                                                                                                                                                                                                                                                                                                                                                                                                                                                                                                                                                                                                                                                                                                                                                                                                                                                                                                                                                                                                                                                                                                                                                                                                                                                                                                                                                                                                                                                          | 50-001-00          | Jurisdiction:         | LAKE TOWN     | SHIP         | (                   | County: Missaukee                     |                  | Printed on       |              | 01/19/2017         |
|--------------------------------------------------------------------------------------------------------------------------------------------------------------------------------------------------------------------------------------------------------------------------------------------------------------------------------------------------------------------------------------------------------------------------------------------------------------------------------------------------------------------------------------------------------------------------------------------------------------------------------------------------------------------------------------------------------------------------------------------------------------------------------------------------------------------------------------------------------------------------------------------------------------------------------------------------------------------------------------------------------------------------------------------------------------------------------------------------------------------------------------------------------------------------------------------------------------------------------------------------------------------------------------------------------------------------------------------------------------------------------------------------------------------------------------------------------------------------------------------------------------------------------------------------------------------------------------------------------------------------------------------------------------------------------------------------------------------------------------------------------------------------------------------------------------------------------------------------------------------------------------------------------------------------------------------------------------------------------------------------------------------------------------------------------------------------------------------------------------------------------|--------------------|-----------------------|---------------|--------------|---------------------|---------------------------------------|------------------|------------------|--------------|--------------------|
| Grantor                                                                                                                                                                                                                                                                                                                                                                                                                                                                                                                                                                                                                                                                                                                                                                                                                                                                                                                                                                                                                                                                                                                                                                                                                                                                                                                                                                                                                                                                                                                                                                                                                                                                                                                                                                                                                                                                                                                                                                                                                                                                                                                        | Grantee            |                       | Sale<br>Price | Sale<br>Date | Inst.<br>Type       | Terms of Sale                         | Libe<br>& Pa     |                  | rified       | Prcnt.<br>Trans.   |
|                                                                                                                                                                                                                                                                                                                                                                                                                                                                                                                                                                                                                                                                                                                                                                                                                                                                                                                                                                                                                                                                                                                                                                                                                                                                                                                                                                                                                                                                                                                                                                                                                                                                                                                                                                                                                                                                                                                                                                                                                                                                                                                                |                    |                       |               |              |                     |                                       |                  |                  |              |                    |
| Property Address                                                                                                                                                                                                                                                                                                                                                                                                                                                                                                                                                                                                                                                                                                                                                                                                                                                                                                                                                                                                                                                                                                                                                                                                                                                                                                                                                                                                                                                                                                                                                                                                                                                                                                                                                                                                                                                                                                                                                                                                                                                                                                               |                    | Class: 401 R          | ESIDENTIAL.   | Zoning:      | Bui                 | lding Permit(s)                       |                  | ate Number       | .  q+        | atus               |
| 105 NORA DR                                                                                                                                                                                                                                                                                                                                                                                                                                                                                                                                                                                                                                                                                                                                                                                                                                                                                                                                                                                                                                                                                                                                                                                                                                                                                                                                                                                                                                                                                                                                                                                                                                                                                                                                                                                                                                                                                                                                                                                                                                                                                                                    |                    | School: LAKE          |               |              | Dull                | eding remite(b)                       |                  | acc Ivanibei     | 50           |                    |
| 105 NORA DR                                                                                                                                                                                                                                                                                                                                                                                                                                                                                                                                                                                                                                                                                                                                                                                                                                                                                                                                                                                                                                                                                                                                                                                                                                                                                                                                                                                                                                                                                                                                                                                                                                                                                                                                                                                                                                                                                                                                                                                                                                                                                                                    |                    | P.R.E. 100%           |               |              |                     |                                       |                  |                  |              |                    |
| Owner's Name/Address                                                                                                                                                                                                                                                                                                                                                                                                                                                                                                                                                                                                                                                                                                                                                                                                                                                                                                                                                                                                                                                                                                                                                                                                                                                                                                                                                                                                                                                                                                                                                                                                                                                                                                                                                                                                                                                                                                                                                                                                                                                                                                           |                    | MAP #:                | 0,,2,,1,,1    |              |                     |                                       |                  |                  |              |                    |
| MAHER LORAINE M TRUSTE                                                                                                                                                                                                                                                                                                                                                                                                                                                                                                                                                                                                                                                                                                                                                                                                                                                                                                                                                                                                                                                                                                                                                                                                                                                                                                                                                                                                                                                                                                                                                                                                                                                                                                                                                                                                                                                                                                                                                                                                                                                                                                         | CE                 | ⊣                     | TCV 298,942   | TCV/TFA:     | 129.19              |                                       |                  |                  |              |                    |
| 105 NORA DR<br>LAKE CITY MI 49651                                                                                                                                                                                                                                                                                                                                                                                                                                                                                                                                                                                                                                                                                                                                                                                                                                                                                                                                                                                                                                                                                                                                                                                                                                                                                                                                                                                                                                                                                                                                                                                                                                                                                                                                                                                                                                                                                                                                                                                                                                                                                              |                    | X Improved            | Vacant        |              |                     | tes for Land Tab                      | le RES 3.LAKE    | MISSAUKEE NOR    | TH SHORE ARE | AS                 |
|                                                                                                                                                                                                                                                                                                                                                                                                                                                                                                                                                                                                                                                                                                                                                                                                                                                                                                                                                                                                                                                                                                                                                                                                                                                                                                                                                                                                                                                                                                                                                                                                                                                                                                                                                                                                                                                                                                                                                                                                                                                                                                                                |                    | Public                |               |              |                     | * ]                                   | Factors *        |                  |              |                    |
|                                                                                                                                                                                                                                                                                                                                                                                                                                                                                                                                                                                                                                                                                                                                                                                                                                                                                                                                                                                                                                                                                                                                                                                                                                                                                                                                                                                                                                                                                                                                                                                                                                                                                                                                                                                                                                                                                                                                                                                                                                                                                                                                |                    | Improveme             | nts           | Descri       |                     | ontage Depth Fro                      |                  |                  | on           | Value              |
| Tax Description                                                                                                                                                                                                                                                                                                                                                                                                                                                                                                                                                                                                                                                                                                                                                                                                                                                                                                                                                                                                                                                                                                                                                                                                                                                                                                                                                                                                                                                                                                                                                                                                                                                                                                                                                                                                                                                                                                                                                                                                                                                                                                                |                    | Dirt Road             |               |              |                     | 60.00 129.00 0.78 77.00 129.00 0.83   |                  | 00 100<br>50 100 |              | 46,836<br>55,784   |
| . SECS 2 & 1 T22N R8W                                                                                                                                                                                                                                                                                                                                                                                                                                                                                                                                                                                                                                                                                                                                                                                                                                                                                                                                                                                                                                                                                                                                                                                                                                                                                                                                                                                                                                                                                                                                                                                                                                                                                                                                                                                                                                                                                                                                                                                                                                                                                                          | LOTS 1, 2, & 37.   | Gravel Ro X Paved Roa |               |              |                     | it Feet, 0.41 Tota                    |                  | tal Est. Land    | Value =      | 102,620            |
| REDMAN ISLE. Comments/Influences                                                                                                                                                                                                                                                                                                                                                                                                                                                                                                                                                                                                                                                                                                                                                                                                                                                                                                                                                                                                                                                                                                                                                                                                                                                                                                                                                                                                                                                                                                                                                                                                                                                                                                                                                                                                                                                                                                                                                                                                                                                                                               |                    | Storm Sew             | er            | Land I       | mprovement          | Cost Estimates                        |                  |                  |              |                    |
| FF COMPUTED BY 87.17                                                                                                                                                                                                                                                                                                                                                                                                                                                                                                                                                                                                                                                                                                                                                                                                                                                                                                                                                                                                                                                                                                                                                                                                                                                                                                                                                                                                                                                                                                                                                                                                                                                                                                                                                                                                                                                                                                                                                                                                                                                                                                           | L10 E7             | Sidewalk<br>  Water   |               | Descri       |                     |                                       | Rate Coun        | tyMult. Size     | %Good Ca     | ash Value          |
| DEPTH 77.28+20.21+23.7                                                                                                                                                                                                                                                                                                                                                                                                                                                                                                                                                                                                                                                                                                                                                                                                                                                                                                                                                                                                                                                                                                                                                                                                                                                                                                                                                                                                                                                                                                                                                                                                                                                                                                                                                                                                                                                                                                                                                                                                                                                                                                         |                    | X Sewer               |               | Shed:        | Wood Frame          |                                       | 12.07 1          | .00 80           | 45           | 435                |
|                                                                                                                                                                                                                                                                                                                                                                                                                                                                                                                                                                                                                                                                                                                                                                                                                                                                                                                                                                                                                                                                                                                                                                                                                                                                                                                                                                                                                                                                                                                                                                                                                                                                                                                                                                                                                                                                                                                                                                                                                                                                                                                                |                    | X Electric            |               |              |                     | . Cost Land Improv                    |                  |                  |              |                    |
|                                                                                                                                                                                                                                                                                                                                                                                                                                                                                                                                                                                                                                                                                                                                                                                                                                                                                                                                                                                                                                                                                                                                                                                                                                                                                                                                                                                                                                                                                                                                                                                                                                                                                                                                                                                                                                                                                                                                                                                                                                                                                                                                |                    | X Gas                 |               | Descri       | ption<br>TMDRAVE 25 | 500                                   | Rate Coun        | tyMult. Size     | %Good Ca     | ash Value<br>2,425 |
|                                                                                                                                                                                                                                                                                                                                                                                                                                                                                                                                                                                                                                                                                                                                                                                                                                                                                                                                                                                                                                                                                                                                                                                                                                                                                                                                                                                                                                                                                                                                                                                                                                                                                                                                                                                                                                                                                                                                                                                                                                                                                                                                | D                  |                       | Utilities     | Printe       | d before            | <sup>500</sup><br><b>⊬March⊤Bea</b> i | rd of Revie      | True Cash        | Value =      | 2,860              |
|                                                                                                                                                                                                                                                                                                                                                                                                                                                                                                                                                                                                                                                                                                                                                                                                                                                                                                                                                                                                                                                                                                                                                                                                                                                                                                                                                                                                                                                                                                                                                                                                                                                                                                                                                                                                                                                                                                                                                                                                                                                                                                                                |                    | Undergrou             |               | _            |                     |                                       |                  |                  |              |                    |
|                                                                                                                                                                                                                                                                                                                                                                                                                                                                                                                                                                                                                                                                                                                                                                                                                                                                                                                                                                                                                                                                                                                                                                                                                                                                                                                                                                                                                                                                                                                                                                                                                                                                                                                                                                                                                                                                                                                                                                                                                                                                                                                                |                    | Topograph<br>Site     | y of          |              |                     |                                       |                  |                  |              |                    |
|                                                                                                                                                                                                                                                                                                                                                                                                                                                                                                                                                                                                                                                                                                                                                                                                                                                                                                                                                                                                                                                                                                                                                                                                                                                                                                                                                                                                                                                                                                                                                                                                                                                                                                                                                                                                                                                                                                                                                                                                                                                                                                                                |                    | Level                 |               |              |                     |                                       |                  |                  |              |                    |
| A CONTRACTOR OF THE CONTRACTOR |                    | Rolling               |               |              |                     |                                       |                  |                  |              |                    |
|                                                                                                                                                                                                                                                                                                                                                                                                                                                                                                                                                                                                                                                                                                                                                                                                                                                                                                                                                                                                                                                                                                                                                                                                                                                                                                                                                                                                                                                                                                                                                                                                                                                                                                                                                                                                                                                                                                                                                                                                                                                                                                                                |                    | Low<br>X High         |               |              |                     |                                       |                  |                  |              |                    |
| 444                                                                                                                                                                                                                                                                                                                                                                                                                                                                                                                                                                                                                                                                                                                                                                                                                                                                                                                                                                                                                                                                                                                                                                                                                                                                                                                                                                                                                                                                                                                                                                                                                                                                                                                                                                                                                                                                                                                                                                                                                                                                                                                            | MAN A              | X Landscape           | d             |              |                     |                                       |                  |                  |              |                    |
| AND THE REAL PROPERTY.                                                                                                                                                                                                                                                                                                                                                                                                                                                                                                                                                                                                                                                                                                                                                                                                                                                                                                                                                                                                                                                                                                                                                                                                                                                                                                                                                                                                                                                                                                                                                                                                                                                                                                                                                                                                                                                                                                                                                                                                                                                                                                         | 18 Mg              | Swamp                 |               |              |                     |                                       |                  |                  |              |                    |
|                                                                                                                                                                                                                                                                                                                                                                                                                                                                                                                                                                                                                                                                                                                                                                                                                                                                                                                                                                                                                                                                                                                                                                                                                                                                                                                                                                                                                                                                                                                                                                                                                                                                                                                                                                                                                                                                                                                                                                                                                                                                                                                                |                    | Wooded                |               |              |                     |                                       |                  |                  |              |                    |
|                                                                                                                                                                                                                                                                                                                                                                                                                                                                                                                                                                                                                                                                                                                                                                                                                                                                                                                                                                                                                                                                                                                                                                                                                                                                                                                                                                                                                                                                                                                                                                                                                                                                                                                                                                                                                                                                                                                                                                                                                                                                                                                                |                    | Pond                  |               |              |                     |                                       |                  |                  |              |                    |
|                                                                                                                                                                                                                                                                                                                                                                                                                                                                                                                                                                                                                                                                                                                                                                                                                                                                                                                                                                                                                                                                                                                                                                                                                                                                                                                                                                                                                                                                                                                                                                                                                                                                                                                                                                                                                                                                                                                                                                                                                                                                                                                                |                    | X Waterfron<br>Ravine | τ             |              |                     |                                       |                  |                  |              |                    |
|                                                                                                                                                                                                                                                                                                                                                                                                                                                                                                                                                                                                                                                                                                                                                                                                                                                                                                                                                                                                                                                                                                                                                                                                                                                                                                                                                                                                                                                                                                                                                                                                                                                                                                                                                                                                                                                                                                                                                                                                                                                                                                                                | I IN THE REST      | Wetland               |               |              |                     |                                       |                  |                  |              |                    |
|                                                                                                                                                                                                                                                                                                                                                                                                                                                                                                                                                                                                                                                                                                                                                                                                                                                                                                                                                                                                                                                                                                                                                                                                                                                                                                                                                                                                                                                                                                                                                                                                                                                                                                                                                                                                                                                                                                                                                                                                                                                                                                                                |                    | Flood Pla             | in            | Year         | Land                |                                       | Assessed         |                  | 1            | Taxabl             |
|                                                                                                                                                                                                                                                                                                                                                                                                                                                                                                                                                                                                                                                                                                                                                                                                                                                                                                                                                                                                                                                                                                                                                                                                                                                                                                                                                                                                                                                                                                                                                                                                                                                                                                                                                                                                                                                                                                                                                                                                                                                                                                                                | 24,000             | Mile e trib           | T.Tl          | 2017         | Value 51,300        |                                       | Value<br>149,500 |                  | Other        | Value<br>146,5870  |
| CELL MAN COLOR                                                                                                                                                                                                                                                                                                                                                                                                                                                                                                                                                                                                                                                                                                                                                                                                                                                                                                                                                                                                                                                                                                                                                                                                                                                                                                                                                                                                                                                                                                                                                                                                                                                                                                                                                                                                                                                                                                                                                                                                                                                                                                                 |                    | Who When TPC 12/02/20 |               |              | 55,700              | ·                                     | 149,300          |                  |              | 145,2800           |
| The Equalizer. Copyri                                                                                                                                                                                                                                                                                                                                                                                                                                                                                                                                                                                                                                                                                                                                                                                                                                                                                                                                                                                                                                                                                                                                                                                                                                                                                                                                                                                                                                                                                                                                                                                                                                                                                                                                                                                                                                                                                                                                                                                                                                                                                                          | _                  |                       |               |              | 71,700              | ·                                     | 160,900          |                  |              | 144,846            |
| Licensed To: Township<br>Missaukee, Michigan                                                                                                                                                                                                                                                                                                                                                                                                                                                                                                                                                                                                                                                                                                                                                                                                                                                                                                                                                                                                                                                                                                                                                                                                                                                                                                                                                                                                                                                                                                                                                                                                                                                                                                                                                                                                                                                                                                                                                                                                                                                                                   | of Lake, County of | TPC 12/20/20          |               |              | 90,100              | ·                                     | 169,600          |                  |              | 142,565            |
| MICHIGAN                                                                                                                                                                                                                                                                                                                                                                                                                                                                                                                                                                                                                                                                                                                                                                                                                                                                                                                                                                                                                                                                                                                                                                                                                                                                                                                                                                                                                                                                                                                                                                                                                                                                                                                                                                                                                                                                                                                                                                                                                                                                                                                       |                    |                       |               | 2011         | ) ) ) , 101         | 77,300                                | 100,000          |                  |              | 1 12,3030          |