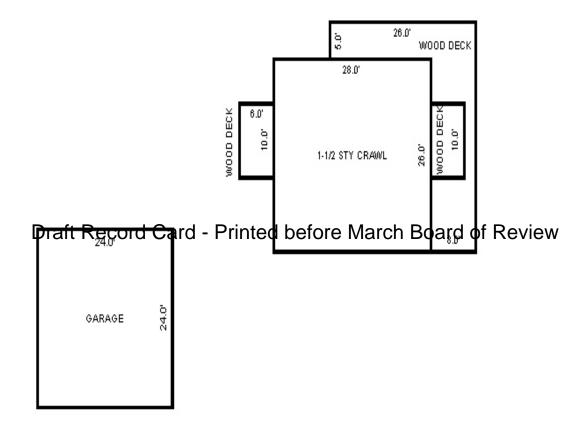

| Parcel Number: 009-56                                                                                                                                                                                                                                                                                                                                                                                                                                                                                                                                                                                                                                                                                                                                                                                                                                                                                                                                                                                                                                                                                                                                                                                                                                                                                                                                                                                                                                                                                                                                                                                                                                                                                                                                                                                                                                                                                                                                                                                                                                                                                                          | 50-001-00          | Jurisdiction:         | LAKE TOWN     | SHIP         | (                   | County: Missaukee                     |                  | Printed on       |              | 01/19/2017         |
|--------------------------------------------------------------------------------------------------------------------------------------------------------------------------------------------------------------------------------------------------------------------------------------------------------------------------------------------------------------------------------------------------------------------------------------------------------------------------------------------------------------------------------------------------------------------------------------------------------------------------------------------------------------------------------------------------------------------------------------------------------------------------------------------------------------------------------------------------------------------------------------------------------------------------------------------------------------------------------------------------------------------------------------------------------------------------------------------------------------------------------------------------------------------------------------------------------------------------------------------------------------------------------------------------------------------------------------------------------------------------------------------------------------------------------------------------------------------------------------------------------------------------------------------------------------------------------------------------------------------------------------------------------------------------------------------------------------------------------------------------------------------------------------------------------------------------------------------------------------------------------------------------------------------------------------------------------------------------------------------------------------------------------------------------------------------------------------------------------------------------------|--------------------|-----------------------|---------------|--------------|---------------------|---------------------------------------|------------------|------------------|--------------|--------------------|
| Grantor                                                                                                                                                                                                                                                                                                                                                                                                                                                                                                                                                                                                                                                                                                                                                                                                                                                                                                                                                                                                                                                                                                                                                                                                                                                                                                                                                                                                                                                                                                                                                                                                                                                                                                                                                                                                                                                                                                                                                                                                                                                                                                                        | Grantee            |                       | Sale<br>Price | Sale<br>Date | Inst.<br>Type       | Terms of Sale                         | Libe<br>& Pa     |                  | rified       | Prcnt.<br>Trans.   |
|                                                                                                                                                                                                                                                                                                                                                                                                                                                                                                                                                                                                                                                                                                                                                                                                                                                                                                                                                                                                                                                                                                                                                                                                                                                                                                                                                                                                                                                                                                                                                                                                                                                                                                                                                                                                                                                                                                                                                                                                                                                                                                                                |                    |                       |               |              |                     |                                       |                  |                  |              |                    |
| Property Address                                                                                                                                                                                                                                                                                                                                                                                                                                                                                                                                                                                                                                                                                                                                                                                                                                                                                                                                                                                                                                                                                                                                                                                                                                                                                                                                                                                                                                                                                                                                                                                                                                                                                                                                                                                                                                                                                                                                                                                                                                                                                                               |                    | Class: 401 R          | ESIDENTIAL.   | Zoning:      | Bui                 | lding Permit(s)                       |                  | ate Number       | .  q+        | atus               |
| 105 NORA DR                                                                                                                                                                                                                                                                                                                                                                                                                                                                                                                                                                                                                                                                                                                                                                                                                                                                                                                                                                                                                                                                                                                                                                                                                                                                                                                                                                                                                                                                                                                                                                                                                                                                                                                                                                                                                                                                                                                                                                                                                                                                                                                    |                    | School: LAKE          |               |              | Dull                | eding remite(b)                       |                  | acc Ivanibei     | 50           |                    |
| 105 NORA DR                                                                                                                                                                                                                                                                                                                                                                                                                                                                                                                                                                                                                                                                                                                                                                                                                                                                                                                                                                                                                                                                                                                                                                                                                                                                                                                                                                                                                                                                                                                                                                                                                                                                                                                                                                                                                                                                                                                                                                                                                                                                                                                    |                    | P.R.E. 100%           |               |              |                     |                                       |                  |                  |              |                    |
| Owner's Name/Address                                                                                                                                                                                                                                                                                                                                                                                                                                                                                                                                                                                                                                                                                                                                                                                                                                                                                                                                                                                                                                                                                                                                                                                                                                                                                                                                                                                                                                                                                                                                                                                                                                                                                                                                                                                                                                                                                                                                                                                                                                                                                                           |                    | MAP #:                | 0,,2,,1,,1    |              |                     |                                       |                  |                  |              |                    |
| MAHER LORAINE M TRUSTE                                                                                                                                                                                                                                                                                                                                                                                                                                                                                                                                                                                                                                                                                                                                                                                                                                                                                                                                                                                                                                                                                                                                                                                                                                                                                                                                                                                                                                                                                                                                                                                                                                                                                                                                                                                                                                                                                                                                                                                                                                                                                                         | CE                 | ⊣                     | TCV 298,942   | TCV/TFA:     | 129.19              |                                       |                  |                  |              |                    |
| 105 NORA DR<br>LAKE CITY MI 49651                                                                                                                                                                                                                                                                                                                                                                                                                                                                                                                                                                                                                                                                                                                                                                                                                                                                                                                                                                                                                                                                                                                                                                                                                                                                                                                                                                                                                                                                                                                                                                                                                                                                                                                                                                                                                                                                                                                                                                                                                                                                                              |                    | X Improved            | Vacant        |              |                     | tes for Land Tab                      | le RES 3.LAKE    | MISSAUKEE NOR    | TH SHORE ARE | AS                 |
|                                                                                                                                                                                                                                                                                                                                                                                                                                                                                                                                                                                                                                                                                                                                                                                                                                                                                                                                                                                                                                                                                                                                                                                                                                                                                                                                                                                                                                                                                                                                                                                                                                                                                                                                                                                                                                                                                                                                                                                                                                                                                                                                |                    | Public                |               |              |                     | * ]                                   | Factors *        |                  |              |                    |
|                                                                                                                                                                                                                                                                                                                                                                                                                                                                                                                                                                                                                                                                                                                                                                                                                                                                                                                                                                                                                                                                                                                                                                                                                                                                                                                                                                                                                                                                                                                                                                                                                                                                                                                                                                                                                                                                                                                                                                                                                                                                                                                                |                    | Improveme             | nts           | Descri       |                     | ontage Depth Fro                      |                  |                  | on           | Value              |
| Tax Description                                                                                                                                                                                                                                                                                                                                                                                                                                                                                                                                                                                                                                                                                                                                                                                                                                                                                                                                                                                                                                                                                                                                                                                                                                                                                                                                                                                                                                                                                                                                                                                                                                                                                                                                                                                                                                                                                                                                                                                                                                                                                                                |                    | Dirt Road             |               |              |                     | 60.00 129.00 0.78 77.00 129.00 0.83   |                  | 00 100<br>50 100 |              | 46,836<br>55,784   |
| . SECS 2 & 1 T22N R8W                                                                                                                                                                                                                                                                                                                                                                                                                                                                                                                                                                                                                                                                                                                                                                                                                                                                                                                                                                                                                                                                                                                                                                                                                                                                                                                                                                                                                                                                                                                                                                                                                                                                                                                                                                                                                                                                                                                                                                                                                                                                                                          | LOTS 1, 2, & 37.   | Gravel Ro X Paved Roa |               |              |                     | it Feet, 0.41 Tota                    |                  | tal Est. Land    | Value =      | 102,620            |
| REDMAN ISLE. Comments/Influences                                                                                                                                                                                                                                                                                                                                                                                                                                                                                                                                                                                                                                                                                                                                                                                                                                                                                                                                                                                                                                                                                                                                                                                                                                                                                                                                                                                                                                                                                                                                                                                                                                                                                                                                                                                                                                                                                                                                                                                                                                                                                               |                    | Storm Sew             | er            | Land I       | mprovement          | Cost Estimates                        |                  |                  |              |                    |
| FF COMPUTED BY 87.17                                                                                                                                                                                                                                                                                                                                                                                                                                                                                                                                                                                                                                                                                                                                                                                                                                                                                                                                                                                                                                                                                                                                                                                                                                                                                                                                                                                                                                                                                                                                                                                                                                                                                                                                                                                                                                                                                                                                                                                                                                                                                                           | L10 E7             | Sidewalk<br>  Water   |               | Descri       |                     |                                       | Rate Coun        | tyMult. Size     | %Good Ca     | ash Value          |
| DEPTH 77.28+20.21+23.7                                                                                                                                                                                                                                                                                                                                                                                                                                                                                                                                                                                                                                                                                                                                                                                                                                                                                                                                                                                                                                                                                                                                                                                                                                                                                                                                                                                                                                                                                                                                                                                                                                                                                                                                                                                                                                                                                                                                                                                                                                                                                                         |                    | X Sewer               |               | Shed:        | Wood Frame          |                                       | 12.07 1          | .00 80           | 45           | 435                |
|                                                                                                                                                                                                                                                                                                                                                                                                                                                                                                                                                                                                                                                                                                                                                                                                                                                                                                                                                                                                                                                                                                                                                                                                                                                                                                                                                                                                                                                                                                                                                                                                                                                                                                                                                                                                                                                                                                                                                                                                                                                                                                                                |                    | X Electric            |               |              |                     | . Cost Land Improv                    |                  |                  |              |                    |
|                                                                                                                                                                                                                                                                                                                                                                                                                                                                                                                                                                                                                                                                                                                                                                                                                                                                                                                                                                                                                                                                                                                                                                                                                                                                                                                                                                                                                                                                                                                                                                                                                                                                                                                                                                                                                                                                                                                                                                                                                                                                                                                                |                    | X Gas                 |               | Descri       | ption<br>TMDRAVE 25 | 500                                   | Rate Coun        | tyMult. Size     | %Good Ca     | ash Value<br>2,425 |
|                                                                                                                                                                                                                                                                                                                                                                                                                                                                                                                                                                                                                                                                                                                                                                                                                                                                                                                                                                                                                                                                                                                                                                                                                                                                                                                                                                                                                                                                                                                                                                                                                                                                                                                                                                                                                                                                                                                                                                                                                                                                                                                                | D                  |                       | Utilities     | Printe       | d before            | <sup>500</sup><br><b>⊬March⊤Bea</b> i | rd of Revie      | True Cash        | Value =      | 2,860              |
|                                                                                                                                                                                                                                                                                                                                                                                                                                                                                                                                                                                                                                                                                                                                                                                                                                                                                                                                                                                                                                                                                                                                                                                                                                                                                                                                                                                                                                                                                                                                                                                                                                                                                                                                                                                                                                                                                                                                                                                                                                                                                                                                |                    | Undergrou             |               | _            |                     |                                       |                  |                  |              |                    |
|                                                                                                                                                                                                                                                                                                                                                                                                                                                                                                                                                                                                                                                                                                                                                                                                                                                                                                                                                                                                                                                                                                                                                                                                                                                                                                                                                                                                                                                                                                                                                                                                                                                                                                                                                                                                                                                                                                                                                                                                                                                                                                                                |                    | Topograph<br>Site     | y of          |              |                     |                                       |                  |                  |              |                    |
|                                                                                                                                                                                                                                                                                                                                                                                                                                                                                                                                                                                                                                                                                                                                                                                                                                                                                                                                                                                                                                                                                                                                                                                                                                                                                                                                                                                                                                                                                                                                                                                                                                                                                                                                                                                                                                                                                                                                                                                                                                                                                                                                |                    | Level                 |               |              |                     |                                       |                  |                  |              |                    |
| A CONTRACTOR OF THE CONTRACTOR |                    | Rolling               |               |              |                     |                                       |                  |                  |              |                    |
|                                                                                                                                                                                                                                                                                                                                                                                                                                                                                                                                                                                                                                                                                                                                                                                                                                                                                                                                                                                                                                                                                                                                                                                                                                                                                                                                                                                                                                                                                                                                                                                                                                                                                                                                                                                                                                                                                                                                                                                                                                                                                                                                |                    | Low<br>X High         |               |              |                     |                                       |                  |                  |              |                    |
| 444                                                                                                                                                                                                                                                                                                                                                                                                                                                                                                                                                                                                                                                                                                                                                                                                                                                                                                                                                                                                                                                                                                                                                                                                                                                                                                                                                                                                                                                                                                                                                                                                                                                                                                                                                                                                                                                                                                                                                                                                                                                                                                                            | MAN A              | X Landscape           | d             |              |                     |                                       |                  |                  |              |                    |
| AND THE REAL PROPERTY.                                                                                                                                                                                                                                                                                                                                                                                                                                                                                                                                                                                                                                                                                                                                                                                                                                                                                                                                                                                                                                                                                                                                                                                                                                                                                                                                                                                                                                                                                                                                                                                                                                                                                                                                                                                                                                                                                                                                                                                                                                                                                                         | 18 Mg              | Swamp                 |               |              |                     |                                       |                  |                  |              |                    |
|                                                                                                                                                                                                                                                                                                                                                                                                                                                                                                                                                                                                                                                                                                                                                                                                                                                                                                                                                                                                                                                                                                                                                                                                                                                                                                                                                                                                                                                                                                                                                                                                                                                                                                                                                                                                                                                                                                                                                                                                                                                                                                                                |                    | Wooded                |               |              |                     |                                       |                  |                  |              |                    |
|                                                                                                                                                                                                                                                                                                                                                                                                                                                                                                                                                                                                                                                                                                                                                                                                                                                                                                                                                                                                                                                                                                                                                                                                                                                                                                                                                                                                                                                                                                                                                                                                                                                                                                                                                                                                                                                                                                                                                                                                                                                                                                                                |                    | Pond                  |               |              |                     |                                       |                  |                  |              |                    |
|                                                                                                                                                                                                                                                                                                                                                                                                                                                                                                                                                                                                                                                                                                                                                                                                                                                                                                                                                                                                                                                                                                                                                                                                                                                                                                                                                                                                                                                                                                                                                                                                                                                                                                                                                                                                                                                                                                                                                                                                                                                                                                                                |                    | X Waterfron<br>Ravine | τ             |              |                     |                                       |                  |                  |              |                    |
|                                                                                                                                                                                                                                                                                                                                                                                                                                                                                                                                                                                                                                                                                                                                                                                                                                                                                                                                                                                                                                                                                                                                                                                                                                                                                                                                                                                                                                                                                                                                                                                                                                                                                                                                                                                                                                                                                                                                                                                                                                                                                                                                | I IN THE REST      | Wetland               |               |              |                     |                                       |                  |                  |              |                    |
|                                                                                                                                                                                                                                                                                                                                                                                                                                                                                                                                                                                                                                                                                                                                                                                                                                                                                                                                                                                                                                                                                                                                                                                                                                                                                                                                                                                                                                                                                                                                                                                                                                                                                                                                                                                                                                                                                                                                                                                                                                                                                                                                |                    | Flood Pla             | in            | Year         | Land                |                                       | Assessed         |                  | 1            | Taxabl             |
|                                                                                                                                                                                                                                                                                                                                                                                                                                                                                                                                                                                                                                                                                                                                                                                                                                                                                                                                                                                                                                                                                                                                                                                                                                                                                                                                                                                                                                                                                                                                                                                                                                                                                                                                                                                                                                                                                                                                                                                                                                                                                                                                | 24,000             | Mile e trib           | T.Tl          | 2017         | Value 51,300        |                                       | Value<br>149,500 |                  | Other        | Value<br>146,5870  |
| CELL MAN COLOR                                                                                                                                                                                                                                                                                                                                                                                                                                                                                                                                                                                                                                                                                                                                                                                                                                                                                                                                                                                                                                                                                                                                                                                                                                                                                                                                                                                                                                                                                                                                                                                                                                                                                                                                                                                                                                                                                                                                                                                                                                                                                                                 |                    | Who When TPC 12/02/20 |               |              | 55,700              | ·                                     | 149,300          |                  |              | 145,2800           |
| The Equalizer. Copyri                                                                                                                                                                                                                                                                                                                                                                                                                                                                                                                                                                                                                                                                                                                                                                                                                                                                                                                                                                                                                                                                                                                                                                                                                                                                                                                                                                                                                                                                                                                                                                                                                                                                                                                                                                                                                                                                                                                                                                                                                                                                                                          | _                  |                       |               |              | 71,700              | ·                                     | 160,900          |                  |              | 144,846            |
| Licensed To: Township<br>Missaukee, Michigan                                                                                                                                                                                                                                                                                                                                                                                                                                                                                                                                                                                                                                                                                                                                                                                                                                                                                                                                                                                                                                                                                                                                                                                                                                                                                                                                                                                                                                                                                                                                                                                                                                                                                                                                                                                                                                                                                                                                                                                                                                                                                   | of Lake, County of | TPC 12/20/20          |               |              | 90,100              | ·                                     | 169,600          |                  |              | 142,565            |
| MICHIGAN                                                                                                                                                                                                                                                                                                                                                                                                                                                                                                                                                                                                                                                                                                                                                                                                                                                                                                                                                                                                                                                                                                                                                                                                                                                                                                                                                                                                                                                                                                                                                                                                                                                                                                                                                                                                                                                                                                                                                                                                                                                                                                                       |                    |                       |               | 2011         | ) ) ) , 101         | 77,300                                | 100,000          |                  |              | 1 12,3030          |