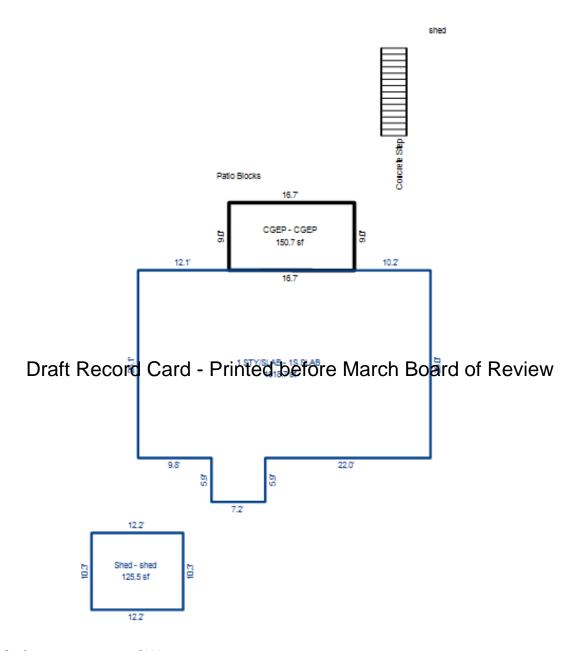

| Parcel Number: 009-56                                                                                                                                                                                                                                                                                                                                                                                                                                                                                                                                                                                                                                                                                                                                                                                                                                                                                                                                                                                                                                                                                                                                                                                                                                                                                                                                                                                                                                                                                                                                                                                                                                                                                                                                                                                                                                                                                                                                                                                                                                                                                                          | 50-001-00          | Jurisdiction:         | LAKE TOWN     | SHIP         | (                   | County: Missaukee                     |                  | Printed on       |              | 01/19/2017         |
|--------------------------------------------------------------------------------------------------------------------------------------------------------------------------------------------------------------------------------------------------------------------------------------------------------------------------------------------------------------------------------------------------------------------------------------------------------------------------------------------------------------------------------------------------------------------------------------------------------------------------------------------------------------------------------------------------------------------------------------------------------------------------------------------------------------------------------------------------------------------------------------------------------------------------------------------------------------------------------------------------------------------------------------------------------------------------------------------------------------------------------------------------------------------------------------------------------------------------------------------------------------------------------------------------------------------------------------------------------------------------------------------------------------------------------------------------------------------------------------------------------------------------------------------------------------------------------------------------------------------------------------------------------------------------------------------------------------------------------------------------------------------------------------------------------------------------------------------------------------------------------------------------------------------------------------------------------------------------------------------------------------------------------------------------------------------------------------------------------------------------------|--------------------|-----------------------|---------------|--------------|---------------------|---------------------------------------|------------------|------------------|--------------|--------------------|
| Grantor                                                                                                                                                                                                                                                                                                                                                                                                                                                                                                                                                                                                                                                                                                                                                                                                                                                                                                                                                                                                                                                                                                                                                                                                                                                                                                                                                                                                                                                                                                                                                                                                                                                                                                                                                                                                                                                                                                                                                                                                                                                                                                                        | Grantee            |                       | Sale<br>Price | Sale<br>Date | Inst.<br>Type       | Terms of Sale                         | Libe<br>& Pa     |                  | rified       | Prcnt.<br>Trans.   |
|                                                                                                                                                                                                                                                                                                                                                                                                                                                                                                                                                                                                                                                                                                                                                                                                                                                                                                                                                                                                                                                                                                                                                                                                                                                                                                                                                                                                                                                                                                                                                                                                                                                                                                                                                                                                                                                                                                                                                                                                                                                                                                                                |                    |                       |               |              |                     |                                       |                  |                  |              |                    |
| Property Address                                                                                                                                                                                                                                                                                                                                                                                                                                                                                                                                                                                                                                                                                                                                                                                                                                                                                                                                                                                                                                                                                                                                                                                                                                                                                                                                                                                                                                                                                                                                                                                                                                                                                                                                                                                                                                                                                                                                                                                                                                                                                                               |                    | Class: 401 R          | ESIDENTIAL.   | Zoning:      | Bui                 | lding Permit(s)                       |                  | ate Number       | .  q+        | atus               |
| 105 NORA DR                                                                                                                                                                                                                                                                                                                                                                                                                                                                                                                                                                                                                                                                                                                                                                                                                                                                                                                                                                                                                                                                                                                                                                                                                                                                                                                                                                                                                                                                                                                                                                                                                                                                                                                                                                                                                                                                                                                                                                                                                                                                                                                    |                    | School: LAKE          |               |              | Dull                | eding remite(b)                       |                  | acc Ivanibei     | 50           |                    |
| 105 NORA DR                                                                                                                                                                                                                                                                                                                                                                                                                                                                                                                                                                                                                                                                                                                                                                                                                                                                                                                                                                                                                                                                                                                                                                                                                                                                                                                                                                                                                                                                                                                                                                                                                                                                                                                                                                                                                                                                                                                                                                                                                                                                                                                    |                    | P.R.E. 100%           |               |              |                     |                                       |                  |                  |              |                    |
| Owner's Name/Address                                                                                                                                                                                                                                                                                                                                                                                                                                                                                                                                                                                                                                                                                                                                                                                                                                                                                                                                                                                                                                                                                                                                                                                                                                                                                                                                                                                                                                                                                                                                                                                                                                                                                                                                                                                                                                                                                                                                                                                                                                                                                                           |                    | MAP #:                | 0,,2,,1,,1    |              |                     |                                       |                  |                  |              |                    |
| MAHER LORAINE M TRUSTE                                                                                                                                                                                                                                                                                                                                                                                                                                                                                                                                                                                                                                                                                                                                                                                                                                                                                                                                                                                                                                                                                                                                                                                                                                                                                                                                                                                                                                                                                                                                                                                                                                                                                                                                                                                                                                                                                                                                                                                                                                                                                                         | CE                 | ⊣                     | TCV 298,942   | TCV/TFA:     | 129.19              |                                       |                  |                  |              |                    |
| 105 NORA DR<br>LAKE CITY MI 49651                                                                                                                                                                                                                                                                                                                                                                                                                                                                                                                                                                                                                                                                                                                                                                                                                                                                                                                                                                                                                                                                                                                                                                                                                                                                                                                                                                                                                                                                                                                                                                                                                                                                                                                                                                                                                                                                                                                                                                                                                                                                                              |                    | X Improved            | Vacant        |              |                     | tes for Land Tab                      | le RES 3.LAKE    | MISSAUKEE NOR    | TH SHORE ARE | AS                 |
|                                                                                                                                                                                                                                                                                                                                                                                                                                                                                                                                                                                                                                                                                                                                                                                                                                                                                                                                                                                                                                                                                                                                                                                                                                                                                                                                                                                                                                                                                                                                                                                                                                                                                                                                                                                                                                                                                                                                                                                                                                                                                                                                |                    | Public                |               |              |                     | * ]                                   | Factors *        |                  |              |                    |
|                                                                                                                                                                                                                                                                                                                                                                                                                                                                                                                                                                                                                                                                                                                                                                                                                                                                                                                                                                                                                                                                                                                                                                                                                                                                                                                                                                                                                                                                                                                                                                                                                                                                                                                                                                                                                                                                                                                                                                                                                                                                                                                                |                    | Improveme             | nts           | Descri       |                     | ontage Depth Fro                      |                  |                  | on           | Value              |
| Tax Description                                                                                                                                                                                                                                                                                                                                                                                                                                                                                                                                                                                                                                                                                                                                                                                                                                                                                                                                                                                                                                                                                                                                                                                                                                                                                                                                                                                                                                                                                                                                                                                                                                                                                                                                                                                                                                                                                                                                                                                                                                                                                                                |                    | Dirt Road             |               |              |                     | 60.00 129.00 0.78 77.00 129.00 0.83   |                  | 00 100<br>50 100 |              | 46,836<br>55,784   |
| . SECS 2 & 1 T22N R8W                                                                                                                                                                                                                                                                                                                                                                                                                                                                                                                                                                                                                                                                                                                                                                                                                                                                                                                                                                                                                                                                                                                                                                                                                                                                                                                                                                                                                                                                                                                                                                                                                                                                                                                                                                                                                                                                                                                                                                                                                                                                                                          | LOTS 1, 2, & 37.   | Gravel Ro X Paved Roa |               |              |                     | it Feet, 0.41 Tota                    |                  | tal Est. Land    | Value =      | 102,620            |
| REDMAN ISLE. Comments/Influences                                                                                                                                                                                                                                                                                                                                                                                                                                                                                                                                                                                                                                                                                                                                                                                                                                                                                                                                                                                                                                                                                                                                                                                                                                                                                                                                                                                                                                                                                                                                                                                                                                                                                                                                                                                                                                                                                                                                                                                                                                                                                               |                    | Storm Sew             | er            | Land I       | mprovement          | Cost Estimates                        |                  |                  |              |                    |
| FF COMPUTED BY 87.17                                                                                                                                                                                                                                                                                                                                                                                                                                                                                                                                                                                                                                                                                                                                                                                                                                                                                                                                                                                                                                                                                                                                                                                                                                                                                                                                                                                                                                                                                                                                                                                                                                                                                                                                                                                                                                                                                                                                                                                                                                                                                                           | L10 E7             | Sidewalk<br>  Water   |               | Descri       |                     |                                       | Rate Coun        | tyMult. Size     | %Good Ca     | ash Value          |
| DEPTH 77.28+20.21+23.7                                                                                                                                                                                                                                                                                                                                                                                                                                                                                                                                                                                                                                                                                                                                                                                                                                                                                                                                                                                                                                                                                                                                                                                                                                                                                                                                                                                                                                                                                                                                                                                                                                                                                                                                                                                                                                                                                                                                                                                                                                                                                                         |                    | X Sewer               |               | Shed:        | Wood Frame          |                                       | 12.07 1          | .00 80           | 45           | 435                |
|                                                                                                                                                                                                                                                                                                                                                                                                                                                                                                                                                                                                                                                                                                                                                                                                                                                                                                                                                                                                                                                                                                                                                                                                                                                                                                                                                                                                                                                                                                                                                                                                                                                                                                                                                                                                                                                                                                                                                                                                                                                                                                                                |                    | X Electric            |               |              |                     | . Cost Land Improv                    |                  |                  |              |                    |
|                                                                                                                                                                                                                                                                                                                                                                                                                                                                                                                                                                                                                                                                                                                                                                                                                                                                                                                                                                                                                                                                                                                                                                                                                                                                                                                                                                                                                                                                                                                                                                                                                                                                                                                                                                                                                                                                                                                                                                                                                                                                                                                                |                    | X Gas                 |               | Descri       | ption<br>TMDRAVE 25 | 500                                   | Rate Coun        | tyMult. Size     | %Good Ca     | ash Value<br>2,425 |
|                                                                                                                                                                                                                                                                                                                                                                                                                                                                                                                                                                                                                                                                                                                                                                                                                                                                                                                                                                                                                                                                                                                                                                                                                                                                                                                                                                                                                                                                                                                                                                                                                                                                                                                                                                                                                                                                                                                                                                                                                                                                                                                                | D                  |                       | Utilities     | Printe       | d before            | <sup>500</sup><br><b>⊬March⊤Bea</b> i | rd of Revie      | True Cash        | Value =      | 2,860              |
|                                                                                                                                                                                                                                                                                                                                                                                                                                                                                                                                                                                                                                                                                                                                                                                                                                                                                                                                                                                                                                                                                                                                                                                                                                                                                                                                                                                                                                                                                                                                                                                                                                                                                                                                                                                                                                                                                                                                                                                                                                                                                                                                |                    | Undergrou             |               | _            |                     |                                       |                  |                  |              |                    |
|                                                                                                                                                                                                                                                                                                                                                                                                                                                                                                                                                                                                                                                                                                                                                                                                                                                                                                                                                                                                                                                                                                                                                                                                                                                                                                                                                                                                                                                                                                                                                                                                                                                                                                                                                                                                                                                                                                                                                                                                                                                                                                                                |                    | Topograph<br>Site     | y of          |              |                     |                                       |                  |                  |              |                    |
|                                                                                                                                                                                                                                                                                                                                                                                                                                                                                                                                                                                                                                                                                                                                                                                                                                                                                                                                                                                                                                                                                                                                                                                                                                                                                                                                                                                                                                                                                                                                                                                                                                                                                                                                                                                                                                                                                                                                                                                                                                                                                                                                |                    | Level                 |               |              |                     |                                       |                  |                  |              |                    |
| A CONTRACTOR OF THE CONTRACTOR |                    | Rolling               |               |              |                     |                                       |                  |                  |              |                    |
|                                                                                                                                                                                                                                                                                                                                                                                                                                                                                                                                                                                                                                                                                                                                                                                                                                                                                                                                                                                                                                                                                                                                                                                                                                                                                                                                                                                                                                                                                                                                                                                                                                                                                                                                                                                                                                                                                                                                                                                                                                                                                                                                |                    | Low<br>X High         |               |              |                     |                                       |                  |                  |              |                    |
| 444                                                                                                                                                                                                                                                                                                                                                                                                                                                                                                                                                                                                                                                                                                                                                                                                                                                                                                                                                                                                                                                                                                                                                                                                                                                                                                                                                                                                                                                                                                                                                                                                                                                                                                                                                                                                                                                                                                                                                                                                                                                                                                                            | MAN A              | X Landscape           | d             |              |                     |                                       |                  |                  |              |                    |
| AND THE REAL PROPERTY.                                                                                                                                                                                                                                                                                                                                                                                                                                                                                                                                                                                                                                                                                                                                                                                                                                                                                                                                                                                                                                                                                                                                                                                                                                                                                                                                                                                                                                                                                                                                                                                                                                                                                                                                                                                                                                                                                                                                                                                                                                                                                                         | 18 Mg              | Swamp                 |               |              |                     |                                       |                  |                  |              |                    |
|                                                                                                                                                                                                                                                                                                                                                                                                                                                                                                                                                                                                                                                                                                                                                                                                                                                                                                                                                                                                                                                                                                                                                                                                                                                                                                                                                                                                                                                                                                                                                                                                                                                                                                                                                                                                                                                                                                                                                                                                                                                                                                                                |                    | Wooded                |               |              |                     |                                       |                  |                  |              |                    |
|                                                                                                                                                                                                                                                                                                                                                                                                                                                                                                                                                                                                                                                                                                                                                                                                                                                                                                                                                                                                                                                                                                                                                                                                                                                                                                                                                                                                                                                                                                                                                                                                                                                                                                                                                                                                                                                                                                                                                                                                                                                                                                                                |                    | Pond                  |               |              |                     |                                       |                  |                  |              |                    |
|                                                                                                                                                                                                                                                                                                                                                                                                                                                                                                                                                                                                                                                                                                                                                                                                                                                                                                                                                                                                                                                                                                                                                                                                                                                                                                                                                                                                                                                                                                                                                                                                                                                                                                                                                                                                                                                                                                                                                                                                                                                                                                                                |                    | X Waterfron<br>Ravine | τ             |              |                     |                                       |                  |                  |              |                    |
|                                                                                                                                                                                                                                                                                                                                                                                                                                                                                                                                                                                                                                                                                                                                                                                                                                                                                                                                                                                                                                                                                                                                                                                                                                                                                                                                                                                                                                                                                                                                                                                                                                                                                                                                                                                                                                                                                                                                                                                                                                                                                                                                | I IN THE REST      | Wetland               |               |              |                     |                                       |                  |                  |              |                    |
|                                                                                                                                                                                                                                                                                                                                                                                                                                                                                                                                                                                                                                                                                                                                                                                                                                                                                                                                                                                                                                                                                                                                                                                                                                                                                                                                                                                                                                                                                                                                                                                                                                                                                                                                                                                                                                                                                                                                                                                                                                                                                                                                |                    | Flood Pla             | in            | Year         | Land                |                                       | Assessed         |                  | 1            | Taxabl             |
|                                                                                                                                                                                                                                                                                                                                                                                                                                                                                                                                                                                                                                                                                                                                                                                                                                                                                                                                                                                                                                                                                                                                                                                                                                                                                                                                                                                                                                                                                                                                                                                                                                                                                                                                                                                                                                                                                                                                                                                                                                                                                                                                | 24,000             | Mile e trib           | T.Tl          | 2017         | Value 51,300        |                                       | Value<br>149,500 |                  | Other        | Value<br>146,5870  |
| CELL MAN COLOR                                                                                                                                                                                                                                                                                                                                                                                                                                                                                                                                                                                                                                                                                                                                                                                                                                                                                                                                                                                                                                                                                                                                                                                                                                                                                                                                                                                                                                                                                                                                                                                                                                                                                                                                                                                                                                                                                                                                                                                                                                                                                                                 |                    | Who When TPC 12/02/20 |               |              | 55,700              | ·                                     | 149,300          |                  |              | 145,2800           |
| The Equalizer. Copyri                                                                                                                                                                                                                                                                                                                                                                                                                                                                                                                                                                                                                                                                                                                                                                                                                                                                                                                                                                                                                                                                                                                                                                                                                                                                                                                                                                                                                                                                                                                                                                                                                                                                                                                                                                                                                                                                                                                                                                                                                                                                                                          | _                  |                       |               |              | 71,700              | ·                                     | 160,900          |                  |              | 144,846            |
| Licensed To: Township<br>Missaukee, Michigan                                                                                                                                                                                                                                                                                                                                                                                                                                                                                                                                                                                                                                                                                                                                                                                                                                                                                                                                                                                                                                                                                                                                                                                                                                                                                                                                                                                                                                                                                                                                                                                                                                                                                                                                                                                                                                                                                                                                                                                                                                                                                   | of Lake, County of | TPC 12/20/20          |               |              | 90,100              | ·                                     | 169,600          |                  |              | 142,565            |
| MICHIGAN                                                                                                                                                                                                                                                                                                                                                                                                                                                                                                                                                                                                                                                                                                                                                                                                                                                                                                                                                                                                                                                                                                                                                                                                                                                                                                                                                                                                                                                                                                                                                                                                                                                                                                                                                                                                                                                                                                                                                                                                                                                                                                                       |                    |                       |               | 2011         | ) ) ) , 101         | 77,300                                | 100,000          |                  |              | 1 12,3030          |