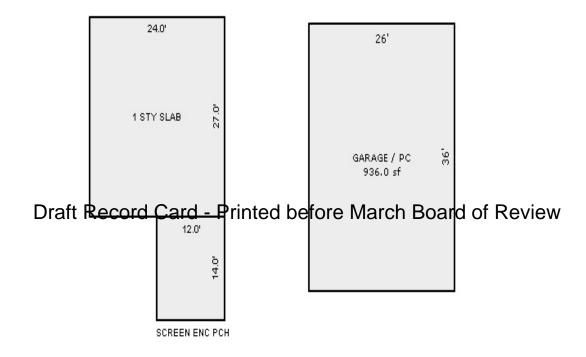

| Parcel Number: 009-56                                                                                                                                                                                                                                                                                                                                                                                                                                                                                                                                                                                                                                                                                                                                                                                                                                                                                                                                                                                                                                                                                                                                                                                                                                                                                                                                                                                                                                                                                                                                                                                                                                                                                                                                                                                                                                                                                                                                                                                                                                                                                                          | 50-001-00          | Jurisdiction:         | LAKE TOWN     | SHIP         | (                   | County: Missaukee                     |                  | Printed on       |              | 01/19/2017         |
|--------------------------------------------------------------------------------------------------------------------------------------------------------------------------------------------------------------------------------------------------------------------------------------------------------------------------------------------------------------------------------------------------------------------------------------------------------------------------------------------------------------------------------------------------------------------------------------------------------------------------------------------------------------------------------------------------------------------------------------------------------------------------------------------------------------------------------------------------------------------------------------------------------------------------------------------------------------------------------------------------------------------------------------------------------------------------------------------------------------------------------------------------------------------------------------------------------------------------------------------------------------------------------------------------------------------------------------------------------------------------------------------------------------------------------------------------------------------------------------------------------------------------------------------------------------------------------------------------------------------------------------------------------------------------------------------------------------------------------------------------------------------------------------------------------------------------------------------------------------------------------------------------------------------------------------------------------------------------------------------------------------------------------------------------------------------------------------------------------------------------------|--------------------|-----------------------|---------------|--------------|---------------------|---------------------------------------|------------------|------------------|--------------|--------------------|
| Grantor                                                                                                                                                                                                                                                                                                                                                                                                                                                                                                                                                                                                                                                                                                                                                                                                                                                                                                                                                                                                                                                                                                                                                                                                                                                                                                                                                                                                                                                                                                                                                                                                                                                                                                                                                                                                                                                                                                                                                                                                                                                                                                                        | Grantee            |                       | Sale<br>Price | Sale<br>Date | Inst.<br>Type       | Terms of Sale                         | Libe<br>& Pa     |                  | rified       | Prcnt.<br>Trans.   |
|                                                                                                                                                                                                                                                                                                                                                                                                                                                                                                                                                                                                                                                                                                                                                                                                                                                                                                                                                                                                                                                                                                                                                                                                                                                                                                                                                                                                                                                                                                                                                                                                                                                                                                                                                                                                                                                                                                                                                                                                                                                                                                                                |                    |                       |               |              |                     |                                       |                  |                  |              |                    |
| Property Address                                                                                                                                                                                                                                                                                                                                                                                                                                                                                                                                                                                                                                                                                                                                                                                                                                                                                                                                                                                                                                                                                                                                                                                                                                                                                                                                                                                                                                                                                                                                                                                                                                                                                                                                                                                                                                                                                                                                                                                                                                                                                                               |                    | Class: 401 R          | ESIDENTIAL.   | Zoning:      | Bui                 | lding Permit(s)                       |                  | ate Number       | .  q+        | atus               |
| 105 NORA DR                                                                                                                                                                                                                                                                                                                                                                                                                                                                                                                                                                                                                                                                                                                                                                                                                                                                                                                                                                                                                                                                                                                                                                                                                                                                                                                                                                                                                                                                                                                                                                                                                                                                                                                                                                                                                                                                                                                                                                                                                                                                                                                    |                    | School: LAKE          |               |              | Dull                | eding remite(b)                       |                  | acc Ivanibei     | 50           |                    |
| 105 NORA DR                                                                                                                                                                                                                                                                                                                                                                                                                                                                                                                                                                                                                                                                                                                                                                                                                                                                                                                                                                                                                                                                                                                                                                                                                                                                                                                                                                                                                                                                                                                                                                                                                                                                                                                                                                                                                                                                                                                                                                                                                                                                                                                    |                    | P.R.E. 100%           |               |              |                     |                                       |                  |                  |              |                    |
| Owner's Name/Address                                                                                                                                                                                                                                                                                                                                                                                                                                                                                                                                                                                                                                                                                                                                                                                                                                                                                                                                                                                                                                                                                                                                                                                                                                                                                                                                                                                                                                                                                                                                                                                                                                                                                                                                                                                                                                                                                                                                                                                                                                                                                                           |                    | MAP #:                | 0,,2,,1,,1    |              |                     |                                       |                  |                  |              |                    |
| MAHER LORAINE M TRUSTE                                                                                                                                                                                                                                                                                                                                                                                                                                                                                                                                                                                                                                                                                                                                                                                                                                                                                                                                                                                                                                                                                                                                                                                                                                                                                                                                                                                                                                                                                                                                                                                                                                                                                                                                                                                                                                                                                                                                                                                                                                                                                                         | CE                 | ⊣                     | TCV 298,942   | TCV/TFA:     | 129.19              |                                       |                  |                  |              |                    |
| 105 NORA DR<br>LAKE CITY MI 49651                                                                                                                                                                                                                                                                                                                                                                                                                                                                                                                                                                                                                                                                                                                                                                                                                                                                                                                                                                                                                                                                                                                                                                                                                                                                                                                                                                                                                                                                                                                                                                                                                                                                                                                                                                                                                                                                                                                                                                                                                                                                                              |                    | X Improved            | Vacant        |              |                     | tes for Land Tab                      | le RES 3.LAKE    | MISSAUKEE NOR    | TH SHORE ARE | AS                 |
|                                                                                                                                                                                                                                                                                                                                                                                                                                                                                                                                                                                                                                                                                                                                                                                                                                                                                                                                                                                                                                                                                                                                                                                                                                                                                                                                                                                                                                                                                                                                                                                                                                                                                                                                                                                                                                                                                                                                                                                                                                                                                                                                |                    | Public                |               |              |                     | * ]                                   | Factors *        |                  |              |                    |
|                                                                                                                                                                                                                                                                                                                                                                                                                                                                                                                                                                                                                                                                                                                                                                                                                                                                                                                                                                                                                                                                                                                                                                                                                                                                                                                                                                                                                                                                                                                                                                                                                                                                                                                                                                                                                                                                                                                                                                                                                                                                                                                                |                    | Improveme             | nts           | Descri       |                     | ontage Depth Fro                      |                  |                  | on           | Value              |
| Tax Description                                                                                                                                                                                                                                                                                                                                                                                                                                                                                                                                                                                                                                                                                                                                                                                                                                                                                                                                                                                                                                                                                                                                                                                                                                                                                                                                                                                                                                                                                                                                                                                                                                                                                                                                                                                                                                                                                                                                                                                                                                                                                                                |                    | Dirt Road             |               |              |                     | 60.00 129.00 0.78 77.00 129.00 0.83   |                  | 00 100<br>50 100 |              | 46,836<br>55,784   |
| . SECS 2 & 1 T22N R8W                                                                                                                                                                                                                                                                                                                                                                                                                                                                                                                                                                                                                                                                                                                                                                                                                                                                                                                                                                                                                                                                                                                                                                                                                                                                                                                                                                                                                                                                                                                                                                                                                                                                                                                                                                                                                                                                                                                                                                                                                                                                                                          | LOTS 1, 2, & 37.   | Gravel Ro X Paved Roa |               |              |                     | it Feet, 0.41 Tota                    |                  | tal Est. Land    | Value =      | 102,620            |
| REDMAN ISLE. Comments/Influences                                                                                                                                                                                                                                                                                                                                                                                                                                                                                                                                                                                                                                                                                                                                                                                                                                                                                                                                                                                                                                                                                                                                                                                                                                                                                                                                                                                                                                                                                                                                                                                                                                                                                                                                                                                                                                                                                                                                                                                                                                                                                               |                    | Storm Sew             | er            | Land I       | mprovement          | Cost Estimates                        |                  |                  |              |                    |
| FF COMPUTED BY 87.17                                                                                                                                                                                                                                                                                                                                                                                                                                                                                                                                                                                                                                                                                                                                                                                                                                                                                                                                                                                                                                                                                                                                                                                                                                                                                                                                                                                                                                                                                                                                                                                                                                                                                                                                                                                                                                                                                                                                                                                                                                                                                                           | L10 E7             | Sidewalk<br>  Water   |               | Descri       |                     |                                       | Rate Coun        | tyMult. Size     | %Good Ca     | ash Value          |
| DEPTH 77.28+20.21+23.7                                                                                                                                                                                                                                                                                                                                                                                                                                                                                                                                                                                                                                                                                                                                                                                                                                                                                                                                                                                                                                                                                                                                                                                                                                                                                                                                                                                                                                                                                                                                                                                                                                                                                                                                                                                                                                                                                                                                                                                                                                                                                                         |                    | X Sewer               |               | Shed:        | Wood Frame          |                                       | 12.07 1          | .00 80           | 45           | 435                |
|                                                                                                                                                                                                                                                                                                                                                                                                                                                                                                                                                                                                                                                                                                                                                                                                                                                                                                                                                                                                                                                                                                                                                                                                                                                                                                                                                                                                                                                                                                                                                                                                                                                                                                                                                                                                                                                                                                                                                                                                                                                                                                                                |                    | X Electric            |               |              |                     | . Cost Land Improv                    |                  |                  |              |                    |
|                                                                                                                                                                                                                                                                                                                                                                                                                                                                                                                                                                                                                                                                                                                                                                                                                                                                                                                                                                                                                                                                                                                                                                                                                                                                                                                                                                                                                                                                                                                                                                                                                                                                                                                                                                                                                                                                                                                                                                                                                                                                                                                                |                    | X Gas                 |               | Descri       | ption<br>TMDRAVE 25 | 500                                   | Rate Coun        | tyMult. Size     | %Good Ca     | ash Value<br>2,425 |
|                                                                                                                                                                                                                                                                                                                                                                                                                                                                                                                                                                                                                                                                                                                                                                                                                                                                                                                                                                                                                                                                                                                                                                                                                                                                                                                                                                                                                                                                                                                                                                                                                                                                                                                                                                                                                                                                                                                                                                                                                                                                                                                                | D                  |                       | Utilities     | Printe       | d before            | <sup>500</sup><br><b>⊬March⊤Bea</b> i | rd of Revie      | True Cash        | Value =      | 2,860              |
|                                                                                                                                                                                                                                                                                                                                                                                                                                                                                                                                                                                                                                                                                                                                                                                                                                                                                                                                                                                                                                                                                                                                                                                                                                                                                                                                                                                                                                                                                                                                                                                                                                                                                                                                                                                                                                                                                                                                                                                                                                                                                                                                |                    | Undergrou             |               | _            |                     |                                       |                  |                  |              |                    |
|                                                                                                                                                                                                                                                                                                                                                                                                                                                                                                                                                                                                                                                                                                                                                                                                                                                                                                                                                                                                                                                                                                                                                                                                                                                                                                                                                                                                                                                                                                                                                                                                                                                                                                                                                                                                                                                                                                                                                                                                                                                                                                                                |                    | Topograph<br>Site     | y of          |              |                     |                                       |                  |                  |              |                    |
|                                                                                                                                                                                                                                                                                                                                                                                                                                                                                                                                                                                                                                                                                                                                                                                                                                                                                                                                                                                                                                                                                                                                                                                                                                                                                                                                                                                                                                                                                                                                                                                                                                                                                                                                                                                                                                                                                                                                                                                                                                                                                                                                |                    | Level                 |               |              |                     |                                       |                  |                  |              |                    |
| A CONTRACTOR OF THE CONTRACTOR |                    | Rolling               |               |              |                     |                                       |                  |                  |              |                    |
|                                                                                                                                                                                                                                                                                                                                                                                                                                                                                                                                                                                                                                                                                                                                                                                                                                                                                                                                                                                                                                                                                                                                                                                                                                                                                                                                                                                                                                                                                                                                                                                                                                                                                                                                                                                                                                                                                                                                                                                                                                                                                                                                |                    | Low<br>X High         |               |              |                     |                                       |                  |                  |              |                    |
| 444                                                                                                                                                                                                                                                                                                                                                                                                                                                                                                                                                                                                                                                                                                                                                                                                                                                                                                                                                                                                                                                                                                                                                                                                                                                                                                                                                                                                                                                                                                                                                                                                                                                                                                                                                                                                                                                                                                                                                                                                                                                                                                                            | MAN A              | X Landscape           | d             |              |                     |                                       |                  |                  |              |                    |
| AND THE REAL PROPERTY.                                                                                                                                                                                                                                                                                                                                                                                                                                                                                                                                                                                                                                                                                                                                                                                                                                                                                                                                                                                                                                                                                                                                                                                                                                                                                                                                                                                                                                                                                                                                                                                                                                                                                                                                                                                                                                                                                                                                                                                                                                                                                                         | 18 Mg              | Swamp                 |               |              |                     |                                       |                  |                  |              |                    |
|                                                                                                                                                                                                                                                                                                                                                                                                                                                                                                                                                                                                                                                                                                                                                                                                                                                                                                                                                                                                                                                                                                                                                                                                                                                                                                                                                                                                                                                                                                                                                                                                                                                                                                                                                                                                                                                                                                                                                                                                                                                                                                                                |                    | Wooded                |               |              |                     |                                       |                  |                  |              |                    |
|                                                                                                                                                                                                                                                                                                                                                                                                                                                                                                                                                                                                                                                                                                                                                                                                                                                                                                                                                                                                                                                                                                                                                                                                                                                                                                                                                                                                                                                                                                                                                                                                                                                                                                                                                                                                                                                                                                                                                                                                                                                                                                                                |                    | Pond                  |               |              |                     |                                       |                  |                  |              |                    |
|                                                                                                                                                                                                                                                                                                                                                                                                                                                                                                                                                                                                                                                                                                                                                                                                                                                                                                                                                                                                                                                                                                                                                                                                                                                                                                                                                                                                                                                                                                                                                                                                                                                                                                                                                                                                                                                                                                                                                                                                                                                                                                                                |                    | X Waterfron<br>Ravine | τ             |              |                     |                                       |                  |                  |              |                    |
|                                                                                                                                                                                                                                                                                                                                                                                                                                                                                                                                                                                                                                                                                                                                                                                                                                                                                                                                                                                                                                                                                                                                                                                                                                                                                                                                                                                                                                                                                                                                                                                                                                                                                                                                                                                                                                                                                                                                                                                                                                                                                                                                | I IN THE REST      | Wetland               |               |              |                     |                                       |                  |                  |              |                    |
|                                                                                                                                                                                                                                                                                                                                                                                                                                                                                                                                                                                                                                                                                                                                                                                                                                                                                                                                                                                                                                                                                                                                                                                                                                                                                                                                                                                                                                                                                                                                                                                                                                                                                                                                                                                                                                                                                                                                                                                                                                                                                                                                |                    | Flood Pla             | in            | Year         | Land                |                                       | Assessed         |                  | 1            | Taxabl             |
|                                                                                                                                                                                                                                                                                                                                                                                                                                                                                                                                                                                                                                                                                                                                                                                                                                                                                                                                                                                                                                                                                                                                                                                                                                                                                                                                                                                                                                                                                                                                                                                                                                                                                                                                                                                                                                                                                                                                                                                                                                                                                                                                | 24,000             | Mile e trib           | T.Tl          | 2017         | Value 51,300        |                                       | Value<br>149,500 |                  | Other        | Value<br>146,5870  |
| CELL MAN COLOR                                                                                                                                                                                                                                                                                                                                                                                                                                                                                                                                                                                                                                                                                                                                                                                                                                                                                                                                                                                                                                                                                                                                                                                                                                                                                                                                                                                                                                                                                                                                                                                                                                                                                                                                                                                                                                                                                                                                                                                                                                                                                                                 |                    | Who When TPC 12/02/20 |               |              | 55,700              | ·                                     | 149,300          |                  |              | 145,2800           |
| The Equalizer. Copyri                                                                                                                                                                                                                                                                                                                                                                                                                                                                                                                                                                                                                                                                                                                                                                                                                                                                                                                                                                                                                                                                                                                                                                                                                                                                                                                                                                                                                                                                                                                                                                                                                                                                                                                                                                                                                                                                                                                                                                                                                                                                                                          | _                  |                       |               |              | 71,700              | ·                                     | 160,900          |                  |              | 144,846            |
| Licensed To: Township<br>Missaukee, Michigan                                                                                                                                                                                                                                                                                                                                                                                                                                                                                                                                                                                                                                                                                                                                                                                                                                                                                                                                                                                                                                                                                                                                                                                                                                                                                                                                                                                                                                                                                                                                                                                                                                                                                                                                                                                                                                                                                                                                                                                                                                                                                   | of Lake, County of | TPC 12/20/20          |               |              | 90,100              | ·                                     | 169,600          |                  |              | 142,565            |
| MICHIGAN                                                                                                                                                                                                                                                                                                                                                                                                                                                                                                                                                                                                                                                                                                                                                                                                                                                                                                                                                                                                                                                                                                                                                                                                                                                                                                                                                                                                                                                                                                                                                                                                                                                                                                                                                                                                                                                                                                                                                                                                                                                                                                                       |                    |                       |               | 2011         | ) ) ) , 101         | 77,300                                | 100,000          |                  |              | 1 12,3030          |