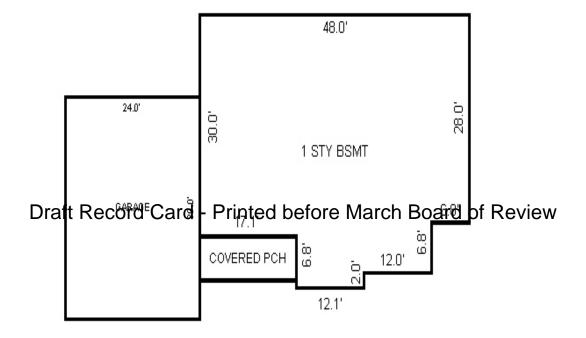

| Parcel Number: 009-56                                                                                                                                                                                                                                                                                                                                                                                                                                                                                                                                                                                                                                                                                                                                                                                                                                                                                                                                                                                                                                                                                                                                                                                                                                                                                                                                                                                                                                                                                                                                                                                                                                                                                                                                                                                                                                                                                                                                                                                                                                                                                                          | 50-001-00          | Jurisdiction:         | LAKE TOWN     | SHIP         | (                   | County: Missaukee                     |                  | Printed on       |              | 01/19/2017         |
|--------------------------------------------------------------------------------------------------------------------------------------------------------------------------------------------------------------------------------------------------------------------------------------------------------------------------------------------------------------------------------------------------------------------------------------------------------------------------------------------------------------------------------------------------------------------------------------------------------------------------------------------------------------------------------------------------------------------------------------------------------------------------------------------------------------------------------------------------------------------------------------------------------------------------------------------------------------------------------------------------------------------------------------------------------------------------------------------------------------------------------------------------------------------------------------------------------------------------------------------------------------------------------------------------------------------------------------------------------------------------------------------------------------------------------------------------------------------------------------------------------------------------------------------------------------------------------------------------------------------------------------------------------------------------------------------------------------------------------------------------------------------------------------------------------------------------------------------------------------------------------------------------------------------------------------------------------------------------------------------------------------------------------------------------------------------------------------------------------------------------------|--------------------|-----------------------|---------------|--------------|---------------------|---------------------------------------|------------------|------------------|--------------|--------------------|
| Grantor                                                                                                                                                                                                                                                                                                                                                                                                                                                                                                                                                                                                                                                                                                                                                                                                                                                                                                                                                                                                                                                                                                                                                                                                                                                                                                                                                                                                                                                                                                                                                                                                                                                                                                                                                                                                                                                                                                                                                                                                                                                                                                                        | Grantee            |                       | Sale<br>Price | Sale<br>Date | Inst.<br>Type       | Terms of Sale                         | Libe<br>& Pa     |                  | rified       | Prcnt.<br>Trans.   |
|                                                                                                                                                                                                                                                                                                                                                                                                                                                                                                                                                                                                                                                                                                                                                                                                                                                                                                                                                                                                                                                                                                                                                                                                                                                                                                                                                                                                                                                                                                                                                                                                                                                                                                                                                                                                                                                                                                                                                                                                                                                                                                                                |                    |                       |               |              |                     |                                       |                  |                  |              |                    |
| Property Address                                                                                                                                                                                                                                                                                                                                                                                                                                                                                                                                                                                                                                                                                                                                                                                                                                                                                                                                                                                                                                                                                                                                                                                                                                                                                                                                                                                                                                                                                                                                                                                                                                                                                                                                                                                                                                                                                                                                                                                                                                                                                                               |                    | Class: 401 R          | ESIDENTIAL.   | Zoning:      | Bui                 | lding Permit(s)                       |                  | ate Number       | .  q+        | atus               |
| 105 NORA DR                                                                                                                                                                                                                                                                                                                                                                                                                                                                                                                                                                                                                                                                                                                                                                                                                                                                                                                                                                                                                                                                                                                                                                                                                                                                                                                                                                                                                                                                                                                                                                                                                                                                                                                                                                                                                                                                                                                                                                                                                                                                                                                    |                    | School: LAKE          |               |              | Dull                | eding remite(b)                       |                  | acc Ivanibei     | 50           |                    |
| 105 NORA DR                                                                                                                                                                                                                                                                                                                                                                                                                                                                                                                                                                                                                                                                                                                                                                                                                                                                                                                                                                                                                                                                                                                                                                                                                                                                                                                                                                                                                                                                                                                                                                                                                                                                                                                                                                                                                                                                                                                                                                                                                                                                                                                    |                    | P.R.E. 100%           |               |              |                     |                                       |                  |                  |              |                    |
| Owner's Name/Address                                                                                                                                                                                                                                                                                                                                                                                                                                                                                                                                                                                                                                                                                                                                                                                                                                                                                                                                                                                                                                                                                                                                                                                                                                                                                                                                                                                                                                                                                                                                                                                                                                                                                                                                                                                                                                                                                                                                                                                                                                                                                                           |                    | MAP #:                | 0,,2,,1,,1    |              |                     |                                       |                  |                  |              |                    |
| MAHER LORAINE M TRUSTE                                                                                                                                                                                                                                                                                                                                                                                                                                                                                                                                                                                                                                                                                                                                                                                                                                                                                                                                                                                                                                                                                                                                                                                                                                                                                                                                                                                                                                                                                                                                                                                                                                                                                                                                                                                                                                                                                                                                                                                                                                                                                                         | CE                 | ⊣                     | TCV 298,942   | TCV/TFA:     | 129.19              |                                       |                  |                  |              |                    |
| 105 NORA DR<br>LAKE CITY MI 49651                                                                                                                                                                                                                                                                                                                                                                                                                                                                                                                                                                                                                                                                                                                                                                                                                                                                                                                                                                                                                                                                                                                                                                                                                                                                                                                                                                                                                                                                                                                                                                                                                                                                                                                                                                                                                                                                                                                                                                                                                                                                                              |                    | X Improved            | Vacant        |              |                     | tes for Land Tab                      | le RES 3.LAKE    | MISSAUKEE NOR    | TH SHORE ARE | AS                 |
|                                                                                                                                                                                                                                                                                                                                                                                                                                                                                                                                                                                                                                                                                                                                                                                                                                                                                                                                                                                                                                                                                                                                                                                                                                                                                                                                                                                                                                                                                                                                                                                                                                                                                                                                                                                                                                                                                                                                                                                                                                                                                                                                |                    | Public                |               |              |                     | * ]                                   | Factors *        |                  |              |                    |
|                                                                                                                                                                                                                                                                                                                                                                                                                                                                                                                                                                                                                                                                                                                                                                                                                                                                                                                                                                                                                                                                                                                                                                                                                                                                                                                                                                                                                                                                                                                                                                                                                                                                                                                                                                                                                                                                                                                                                                                                                                                                                                                                |                    | Improveme             | nts           | Descri       |                     | ontage Depth Fro                      |                  |                  | on           | Value              |
| Tax Description                                                                                                                                                                                                                                                                                                                                                                                                                                                                                                                                                                                                                                                                                                                                                                                                                                                                                                                                                                                                                                                                                                                                                                                                                                                                                                                                                                                                                                                                                                                                                                                                                                                                                                                                                                                                                                                                                                                                                                                                                                                                                                                |                    | Dirt Road             |               |              |                     | 60.00 129.00 0.78 77.00 129.00 0.83   |                  | 00 100<br>50 100 |              | 46,836<br>55,784   |
| . SECS 2 & 1 T22N R8W                                                                                                                                                                                                                                                                                                                                                                                                                                                                                                                                                                                                                                                                                                                                                                                                                                                                                                                                                                                                                                                                                                                                                                                                                                                                                                                                                                                                                                                                                                                                                                                                                                                                                                                                                                                                                                                                                                                                                                                                                                                                                                          | LOTS 1, 2, & 37.   | Gravel Ro X Paved Roa |               |              |                     | it Feet, 0.41 Tota                    |                  | tal Est. Land    | Value =      | 102,620            |
| REDMAN ISLE. Comments/Influences                                                                                                                                                                                                                                                                                                                                                                                                                                                                                                                                                                                                                                                                                                                                                                                                                                                                                                                                                                                                                                                                                                                                                                                                                                                                                                                                                                                                                                                                                                                                                                                                                                                                                                                                                                                                                                                                                                                                                                                                                                                                                               |                    | Storm Sew             | er            | Land I       | mprovement          | Cost Estimates                        |                  |                  |              |                    |
| FF COMPUTED BY 87.17                                                                                                                                                                                                                                                                                                                                                                                                                                                                                                                                                                                                                                                                                                                                                                                                                                                                                                                                                                                                                                                                                                                                                                                                                                                                                                                                                                                                                                                                                                                                                                                                                                                                                                                                                                                                                                                                                                                                                                                                                                                                                                           | L10 E7             | Sidewalk<br>  Water   |               | Descri       |                     |                                       | Rate Coun        | tyMult. Size     | %Good Ca     | ash Value          |
| DEPTH 77.28+20.21+23.7                                                                                                                                                                                                                                                                                                                                                                                                                                                                                                                                                                                                                                                                                                                                                                                                                                                                                                                                                                                                                                                                                                                                                                                                                                                                                                                                                                                                                                                                                                                                                                                                                                                                                                                                                                                                                                                                                                                                                                                                                                                                                                         |                    | X Sewer               |               | Shed:        | Wood Frame          |                                       | 12.07 1          | .00 80           | 45           | 435                |
|                                                                                                                                                                                                                                                                                                                                                                                                                                                                                                                                                                                                                                                                                                                                                                                                                                                                                                                                                                                                                                                                                                                                                                                                                                                                                                                                                                                                                                                                                                                                                                                                                                                                                                                                                                                                                                                                                                                                                                                                                                                                                                                                |                    | X Electric            |               |              |                     | . Cost Land Improv                    |                  |                  |              |                    |
|                                                                                                                                                                                                                                                                                                                                                                                                                                                                                                                                                                                                                                                                                                                                                                                                                                                                                                                                                                                                                                                                                                                                                                                                                                                                                                                                                                                                                                                                                                                                                                                                                                                                                                                                                                                                                                                                                                                                                                                                                                                                                                                                |                    | X Gas                 |               | Descri       | ption<br>TMDRAVE 25 | 500                                   | Rate Coun        | tyMult. Size     | %Good Ca     | ash Value<br>2,425 |
|                                                                                                                                                                                                                                                                                                                                                                                                                                                                                                                                                                                                                                                                                                                                                                                                                                                                                                                                                                                                                                                                                                                                                                                                                                                                                                                                                                                                                                                                                                                                                                                                                                                                                                                                                                                                                                                                                                                                                                                                                                                                                                                                | D                  |                       | Utilities     | Printe       | d before            | <sup>500</sup><br><b>⊬March⊤Bea</b> i | rd of Revie      | True Cash        | Value =      | 2,860              |
|                                                                                                                                                                                                                                                                                                                                                                                                                                                                                                                                                                                                                                                                                                                                                                                                                                                                                                                                                                                                                                                                                                                                                                                                                                                                                                                                                                                                                                                                                                                                                                                                                                                                                                                                                                                                                                                                                                                                                                                                                                                                                                                                |                    | Undergrou             |               | _            |                     |                                       |                  |                  |              |                    |
|                                                                                                                                                                                                                                                                                                                                                                                                                                                                                                                                                                                                                                                                                                                                                                                                                                                                                                                                                                                                                                                                                                                                                                                                                                                                                                                                                                                                                                                                                                                                                                                                                                                                                                                                                                                                                                                                                                                                                                                                                                                                                                                                |                    | Topograph<br>Site     | y of          |              |                     |                                       |                  |                  |              |                    |
|                                                                                                                                                                                                                                                                                                                                                                                                                                                                                                                                                                                                                                                                                                                                                                                                                                                                                                                                                                                                                                                                                                                                                                                                                                                                                                                                                                                                                                                                                                                                                                                                                                                                                                                                                                                                                                                                                                                                                                                                                                                                                                                                |                    | Level                 |               |              |                     |                                       |                  |                  |              |                    |
| A CONTRACTOR OF THE CONTRACTOR |                    | Rolling               |               |              |                     |                                       |                  |                  |              |                    |
|                                                                                                                                                                                                                                                                                                                                                                                                                                                                                                                                                                                                                                                                                                                                                                                                                                                                                                                                                                                                                                                                                                                                                                                                                                                                                                                                                                                                                                                                                                                                                                                                                                                                                                                                                                                                                                                                                                                                                                                                                                                                                                                                |                    | Low<br>X High         |               |              |                     |                                       |                  |                  |              |                    |
| 444                                                                                                                                                                                                                                                                                                                                                                                                                                                                                                                                                                                                                                                                                                                                                                                                                                                                                                                                                                                                                                                                                                                                                                                                                                                                                                                                                                                                                                                                                                                                                                                                                                                                                                                                                                                                                                                                                                                                                                                                                                                                                                                            | MAN A              | X Landscape           | d             |              |                     |                                       |                  |                  |              |                    |
| AND THE REAL PROPERTY.                                                                                                                                                                                                                                                                                                                                                                                                                                                                                                                                                                                                                                                                                                                                                                                                                                                                                                                                                                                                                                                                                                                                                                                                                                                                                                                                                                                                                                                                                                                                                                                                                                                                                                                                                                                                                                                                                                                                                                                                                                                                                                         | 18 Mg              | Swamp                 |               |              |                     |                                       |                  |                  |              |                    |
|                                                                                                                                                                                                                                                                                                                                                                                                                                                                                                                                                                                                                                                                                                                                                                                                                                                                                                                                                                                                                                                                                                                                                                                                                                                                                                                                                                                                                                                                                                                                                                                                                                                                                                                                                                                                                                                                                                                                                                                                                                                                                                                                |                    | Wooded                |               |              |                     |                                       |                  |                  |              |                    |
|                                                                                                                                                                                                                                                                                                                                                                                                                                                                                                                                                                                                                                                                                                                                                                                                                                                                                                                                                                                                                                                                                                                                                                                                                                                                                                                                                                                                                                                                                                                                                                                                                                                                                                                                                                                                                                                                                                                                                                                                                                                                                                                                |                    | Pond                  |               |              |                     |                                       |                  |                  |              |                    |
|                                                                                                                                                                                                                                                                                                                                                                                                                                                                                                                                                                                                                                                                                                                                                                                                                                                                                                                                                                                                                                                                                                                                                                                                                                                                                                                                                                                                                                                                                                                                                                                                                                                                                                                                                                                                                                                                                                                                                                                                                                                                                                                                |                    | X Waterfron<br>Ravine | τ             |              |                     |                                       |                  |                  |              |                    |
|                                                                                                                                                                                                                                                                                                                                                                                                                                                                                                                                                                                                                                                                                                                                                                                                                                                                                                                                                                                                                                                                                                                                                                                                                                                                                                                                                                                                                                                                                                                                                                                                                                                                                                                                                                                                                                                                                                                                                                                                                                                                                                                                | I IN THE REST      | Wetland               |               |              |                     |                                       |                  |                  |              |                    |
|                                                                                                                                                                                                                                                                                                                                                                                                                                                                                                                                                                                                                                                                                                                                                                                                                                                                                                                                                                                                                                                                                                                                                                                                                                                                                                                                                                                                                                                                                                                                                                                                                                                                                                                                                                                                                                                                                                                                                                                                                                                                                                                                |                    | Flood Pla             | in            | Year         | Land                |                                       | Assessed         |                  | 1            | Taxabl             |
|                                                                                                                                                                                                                                                                                                                                                                                                                                                                                                                                                                                                                                                                                                                                                                                                                                                                                                                                                                                                                                                                                                                                                                                                                                                                                                                                                                                                                                                                                                                                                                                                                                                                                                                                                                                                                                                                                                                                                                                                                                                                                                                                | 24,000             | Mile e trib           | T.Tl          | 2017         | Value 51,300        |                                       | Value<br>149,500 |                  | Other        | Value<br>146,5870  |
| CELL MAN COLOR                                                                                                                                                                                                                                                                                                                                                                                                                                                                                                                                                                                                                                                                                                                                                                                                                                                                                                                                                                                                                                                                                                                                                                                                                                                                                                                                                                                                                                                                                                                                                                                                                                                                                                                                                                                                                                                                                                                                                                                                                                                                                                                 |                    | Who When TPC 12/02/20 |               |              | 55,700              | ·                                     | 149,300          |                  |              | 145,2800           |
| The Equalizer. Copyri                                                                                                                                                                                                                                                                                                                                                                                                                                                                                                                                                                                                                                                                                                                                                                                                                                                                                                                                                                                                                                                                                                                                                                                                                                                                                                                                                                                                                                                                                                                                                                                                                                                                                                                                                                                                                                                                                                                                                                                                                                                                                                          | _                  |                       |               |              | 71,700              | ·                                     | 160,900          |                  |              | 144,846            |
| Licensed To: Township<br>Missaukee, Michigan                                                                                                                                                                                                                                                                                                                                                                                                                                                                                                                                                                                                                                                                                                                                                                                                                                                                                                                                                                                                                                                                                                                                                                                                                                                                                                                                                                                                                                                                                                                                                                                                                                                                                                                                                                                                                                                                                                                                                                                                                                                                                   | of Lake, County of | TPC 12/20/20          |               |              | 90,100              | ·                                     | 169,600          |                  |              | 142,565            |
| MICHIGAN                                                                                                                                                                                                                                                                                                                                                                                                                                                                                                                                                                                                                                                                                                                                                                                                                                                                                                                                                                                                                                                                                                                                                                                                                                                                                                                                                                                                                                                                                                                                                                                                                                                                                                                                                                                                                                                                                                                                                                                                                                                                                                                       |                    |                       |               | 2011         | ) ) ) , 101         | 77,300                                | 100,000          |                  |              | 1 12,3030          |