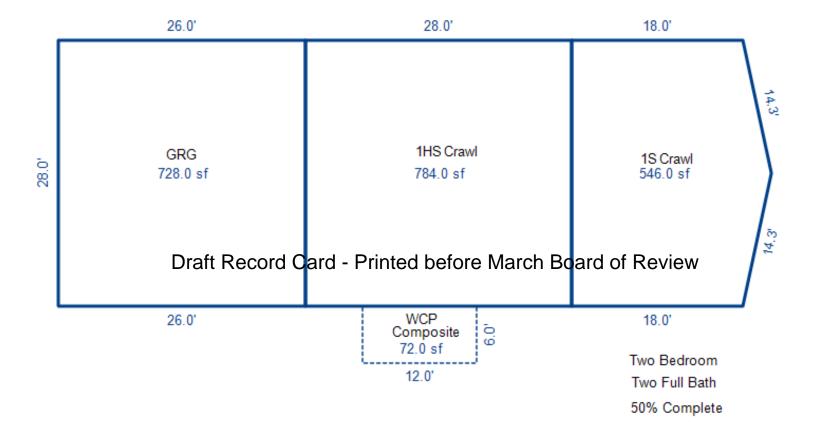

| Parcel Number: 009-56                                                                                                                                                                                                                                                                                                                                                                                                                                                                                                                                                                                                                                                                                                                                                                                                                                                                                                                                                                                                                                                                                                                                                                                                                                                                                                                                                                                                                                                                                                                                                                                                                                                                                                                                                                                                                                                                                                                                                                                                                                                                                                          | 50-001-00          | Jurisdiction:         | LAKE TOWN     | SHIP         | (                   | County: Missaukee                     |                  | Printed on       |              | 01/19/2017         |
|--------------------------------------------------------------------------------------------------------------------------------------------------------------------------------------------------------------------------------------------------------------------------------------------------------------------------------------------------------------------------------------------------------------------------------------------------------------------------------------------------------------------------------------------------------------------------------------------------------------------------------------------------------------------------------------------------------------------------------------------------------------------------------------------------------------------------------------------------------------------------------------------------------------------------------------------------------------------------------------------------------------------------------------------------------------------------------------------------------------------------------------------------------------------------------------------------------------------------------------------------------------------------------------------------------------------------------------------------------------------------------------------------------------------------------------------------------------------------------------------------------------------------------------------------------------------------------------------------------------------------------------------------------------------------------------------------------------------------------------------------------------------------------------------------------------------------------------------------------------------------------------------------------------------------------------------------------------------------------------------------------------------------------------------------------------------------------------------------------------------------------|--------------------|-----------------------|---------------|--------------|---------------------|---------------------------------------|------------------|------------------|--------------|--------------------|
| Grantor                                                                                                                                                                                                                                                                                                                                                                                                                                                                                                                                                                                                                                                                                                                                                                                                                                                                                                                                                                                                                                                                                                                                                                                                                                                                                                                                                                                                                                                                                                                                                                                                                                                                                                                                                                                                                                                                                                                                                                                                                                                                                                                        | Grantee            |                       | Sale<br>Price | Sale<br>Date | Inst.<br>Type       | Terms of Sale                         | Libe<br>& Pa     |                  | rified       | Prcnt.<br>Trans.   |
|                                                                                                                                                                                                                                                                                                                                                                                                                                                                                                                                                                                                                                                                                                                                                                                                                                                                                                                                                                                                                                                                                                                                                                                                                                                                                                                                                                                                                                                                                                                                                                                                                                                                                                                                                                                                                                                                                                                                                                                                                                                                                                                                |                    |                       |               |              |                     |                                       |                  |                  |              |                    |
| Property Address                                                                                                                                                                                                                                                                                                                                                                                                                                                                                                                                                                                                                                                                                                                                                                                                                                                                                                                                                                                                                                                                                                                                                                                                                                                                                                                                                                                                                                                                                                                                                                                                                                                                                                                                                                                                                                                                                                                                                                                                                                                                                                               |                    | Class: 401 R          | ESIDENTIAL.   | Zoning:      | Bui                 | lding Permit(s)                       |                  | ate Number       | .  q+        | atus               |
| 105 NORA DR                                                                                                                                                                                                                                                                                                                                                                                                                                                                                                                                                                                                                                                                                                                                                                                                                                                                                                                                                                                                                                                                                                                                                                                                                                                                                                                                                                                                                                                                                                                                                                                                                                                                                                                                                                                                                                                                                                                                                                                                                                                                                                                    |                    | School: LAKE          |               |              | Dull                | eding remite(b)                       |                  | acc Ivanibei     | 50           |                    |
| 105 NORA DR                                                                                                                                                                                                                                                                                                                                                                                                                                                                                                                                                                                                                                                                                                                                                                                                                                                                                                                                                                                                                                                                                                                                                                                                                                                                                                                                                                                                                                                                                                                                                                                                                                                                                                                                                                                                                                                                                                                                                                                                                                                                                                                    |                    | P.R.E. 100%           |               |              |                     |                                       |                  |                  |              |                    |
| Owner's Name/Address                                                                                                                                                                                                                                                                                                                                                                                                                                                                                                                                                                                                                                                                                                                                                                                                                                                                                                                                                                                                                                                                                                                                                                                                                                                                                                                                                                                                                                                                                                                                                                                                                                                                                                                                                                                                                                                                                                                                                                                                                                                                                                           |                    | MAP #:                | 0,,2,,1,,1    |              |                     |                                       |                  |                  |              |                    |
| MAHER LORAINE M TRUSTE                                                                                                                                                                                                                                                                                                                                                                                                                                                                                                                                                                                                                                                                                                                                                                                                                                                                                                                                                                                                                                                                                                                                                                                                                                                                                                                                                                                                                                                                                                                                                                                                                                                                                                                                                                                                                                                                                                                                                                                                                                                                                                         | CE                 | ⊣                     | TCV 298,942   | TCV/TFA:     | 129.19              |                                       |                  |                  |              |                    |
| 105 NORA DR<br>LAKE CITY MI 49651                                                                                                                                                                                                                                                                                                                                                                                                                                                                                                                                                                                                                                                                                                                                                                                                                                                                                                                                                                                                                                                                                                                                                                                                                                                                                                                                                                                                                                                                                                                                                                                                                                                                                                                                                                                                                                                                                                                                                                                                                                                                                              |                    | X Improved            | Vacant        |              |                     | tes for Land Tab                      | le RES 3.LAKE    | MISSAUKEE NOR    | TH SHORE ARE | AS                 |
|                                                                                                                                                                                                                                                                                                                                                                                                                                                                                                                                                                                                                                                                                                                                                                                                                                                                                                                                                                                                                                                                                                                                                                                                                                                                                                                                                                                                                                                                                                                                                                                                                                                                                                                                                                                                                                                                                                                                                                                                                                                                                                                                |                    | Public                |               |              |                     | * ]                                   | Factors *        |                  |              |                    |
|                                                                                                                                                                                                                                                                                                                                                                                                                                                                                                                                                                                                                                                                                                                                                                                                                                                                                                                                                                                                                                                                                                                                                                                                                                                                                                                                                                                                                                                                                                                                                                                                                                                                                                                                                                                                                                                                                                                                                                                                                                                                                                                                |                    | Improveme             | nts           | Descri       |                     | ontage Depth Fro                      |                  |                  | on           | Value              |
| Tax Description                                                                                                                                                                                                                                                                                                                                                                                                                                                                                                                                                                                                                                                                                                                                                                                                                                                                                                                                                                                                                                                                                                                                                                                                                                                                                                                                                                                                                                                                                                                                                                                                                                                                                                                                                                                                                                                                                                                                                                                                                                                                                                                |                    | Dirt Road             |               |              |                     | 60.00 129.00 0.78 77.00 129.00 0.83   |                  | 00 100<br>50 100 |              | 46,836<br>55,784   |
| . SECS 2 & 1 T22N R8W                                                                                                                                                                                                                                                                                                                                                                                                                                                                                                                                                                                                                                                                                                                                                                                                                                                                                                                                                                                                                                                                                                                                                                                                                                                                                                                                                                                                                                                                                                                                                                                                                                                                                                                                                                                                                                                                                                                                                                                                                                                                                                          | LOTS 1, 2, & 37.   | Gravel Ro X Paved Roa |               |              |                     | it Feet, 0.41 Tota                    |                  | tal Est. Land    | Value =      | 102,620            |
| REDMAN ISLE. Comments/Influences                                                                                                                                                                                                                                                                                                                                                                                                                                                                                                                                                                                                                                                                                                                                                                                                                                                                                                                                                                                                                                                                                                                                                                                                                                                                                                                                                                                                                                                                                                                                                                                                                                                                                                                                                                                                                                                                                                                                                                                                                                                                                               |                    | Storm Sew             | er            | Land I       | mprovement          | Cost Estimates                        |                  |                  |              |                    |
| FF COMPUTED BY 87.17                                                                                                                                                                                                                                                                                                                                                                                                                                                                                                                                                                                                                                                                                                                                                                                                                                                                                                                                                                                                                                                                                                                                                                                                                                                                                                                                                                                                                                                                                                                                                                                                                                                                                                                                                                                                                                                                                                                                                                                                                                                                                                           | L10 E7             | Sidewalk<br>  Water   |               | Descri       |                     |                                       | Rate Coun        | tyMult. Size     | %Good Ca     | ash Value          |
| DEPTH 77.28+20.21+23.7                                                                                                                                                                                                                                                                                                                                                                                                                                                                                                                                                                                                                                                                                                                                                                                                                                                                                                                                                                                                                                                                                                                                                                                                                                                                                                                                                                                                                                                                                                                                                                                                                                                                                                                                                                                                                                                                                                                                                                                                                                                                                                         |                    | X Sewer               |               | Shed:        | Wood Frame          |                                       | 12.07 1          | .00 80           | 45           | 435                |
|                                                                                                                                                                                                                                                                                                                                                                                                                                                                                                                                                                                                                                                                                                                                                                                                                                                                                                                                                                                                                                                                                                                                                                                                                                                                                                                                                                                                                                                                                                                                                                                                                                                                                                                                                                                                                                                                                                                                                                                                                                                                                                                                |                    | X Electric            |               |              |                     | . Cost Land Improv                    |                  |                  |              |                    |
|                                                                                                                                                                                                                                                                                                                                                                                                                                                                                                                                                                                                                                                                                                                                                                                                                                                                                                                                                                                                                                                                                                                                                                                                                                                                                                                                                                                                                                                                                                                                                                                                                                                                                                                                                                                                                                                                                                                                                                                                                                                                                                                                |                    | X Gas                 |               | Descri       | ption<br>TMDRAVE 25 | 500                                   | Rate Coun        | tyMult. Size     | %Good Ca     | ash Value<br>2,425 |
|                                                                                                                                                                                                                                                                                                                                                                                                                                                                                                                                                                                                                                                                                                                                                                                                                                                                                                                                                                                                                                                                                                                                                                                                                                                                                                                                                                                                                                                                                                                                                                                                                                                                                                                                                                                                                                                                                                                                                                                                                                                                                                                                | D                  |                       | Utilities     | Printe       | d before            | <sup>500</sup><br><b>⊬March⊤Bea</b> i | rd of Revie      | True Cash        | Value =      | 2,860              |
|                                                                                                                                                                                                                                                                                                                                                                                                                                                                                                                                                                                                                                                                                                                                                                                                                                                                                                                                                                                                                                                                                                                                                                                                                                                                                                                                                                                                                                                                                                                                                                                                                                                                                                                                                                                                                                                                                                                                                                                                                                                                                                                                |                    | Undergrou             |               | _            |                     |                                       |                  |                  |              |                    |
|                                                                                                                                                                                                                                                                                                                                                                                                                                                                                                                                                                                                                                                                                                                                                                                                                                                                                                                                                                                                                                                                                                                                                                                                                                                                                                                                                                                                                                                                                                                                                                                                                                                                                                                                                                                                                                                                                                                                                                                                                                                                                                                                |                    | Topograph<br>Site     | y of          |              |                     |                                       |                  |                  |              |                    |
|                                                                                                                                                                                                                                                                                                                                                                                                                                                                                                                                                                                                                                                                                                                                                                                                                                                                                                                                                                                                                                                                                                                                                                                                                                                                                                                                                                                                                                                                                                                                                                                                                                                                                                                                                                                                                                                                                                                                                                                                                                                                                                                                |                    | Level                 |               |              |                     |                                       |                  |                  |              |                    |
| A CONTRACTOR OF THE CONTRACTOR |                    | Rolling               |               |              |                     |                                       |                  |                  |              |                    |
|                                                                                                                                                                                                                                                                                                                                                                                                                                                                                                                                                                                                                                                                                                                                                                                                                                                                                                                                                                                                                                                                                                                                                                                                                                                                                                                                                                                                                                                                                                                                                                                                                                                                                                                                                                                                                                                                                                                                                                                                                                                                                                                                |                    | Low<br>X High         |               |              |                     |                                       |                  |                  |              |                    |
| 444                                                                                                                                                                                                                                                                                                                                                                                                                                                                                                                                                                                                                                                                                                                                                                                                                                                                                                                                                                                                                                                                                                                                                                                                                                                                                                                                                                                                                                                                                                                                                                                                                                                                                                                                                                                                                                                                                                                                                                                                                                                                                                                            | MAN A              | X Landscape           | d             |              |                     |                                       |                  |                  |              |                    |
| AND THE REAL PROPERTY.                                                                                                                                                                                                                                                                                                                                                                                                                                                                                                                                                                                                                                                                                                                                                                                                                                                                                                                                                                                                                                                                                                                                                                                                                                                                                                                                                                                                                                                                                                                                                                                                                                                                                                                                                                                                                                                                                                                                                                                                                                                                                                         | 18 Mg              | Swamp                 |               |              |                     |                                       |                  |                  |              |                    |
|                                                                                                                                                                                                                                                                                                                                                                                                                                                                                                                                                                                                                                                                                                                                                                                                                                                                                                                                                                                                                                                                                                                                                                                                                                                                                                                                                                                                                                                                                                                                                                                                                                                                                                                                                                                                                                                                                                                                                                                                                                                                                                                                |                    | Wooded                |               |              |                     |                                       |                  |                  |              |                    |
|                                                                                                                                                                                                                                                                                                                                                                                                                                                                                                                                                                                                                                                                                                                                                                                                                                                                                                                                                                                                                                                                                                                                                                                                                                                                                                                                                                                                                                                                                                                                                                                                                                                                                                                                                                                                                                                                                                                                                                                                                                                                                                                                |                    | Pond                  |               |              |                     |                                       |                  |                  |              |                    |
|                                                                                                                                                                                                                                                                                                                                                                                                                                                                                                                                                                                                                                                                                                                                                                                                                                                                                                                                                                                                                                                                                                                                                                                                                                                                                                                                                                                                                                                                                                                                                                                                                                                                                                                                                                                                                                                                                                                                                                                                                                                                                                                                |                    | X Waterfron<br>Ravine | τ             |              |                     |                                       |                  |                  |              |                    |
|                                                                                                                                                                                                                                                                                                                                                                                                                                                                                                                                                                                                                                                                                                                                                                                                                                                                                                                                                                                                                                                                                                                                                                                                                                                                                                                                                                                                                                                                                                                                                                                                                                                                                                                                                                                                                                                                                                                                                                                                                                                                                                                                | I IN THE REST      | Wetland               |               |              |                     |                                       |                  |                  |              |                    |
|                                                                                                                                                                                                                                                                                                                                                                                                                                                                                                                                                                                                                                                                                                                                                                                                                                                                                                                                                                                                                                                                                                                                                                                                                                                                                                                                                                                                                                                                                                                                                                                                                                                                                                                                                                                                                                                                                                                                                                                                                                                                                                                                |                    | Flood Pla             | in            | Year         | Land                |                                       | Assessed         |                  | 1            | Taxabl             |
|                                                                                                                                                                                                                                                                                                                                                                                                                                                                                                                                                                                                                                                                                                                                                                                                                                                                                                                                                                                                                                                                                                                                                                                                                                                                                                                                                                                                                                                                                                                                                                                                                                                                                                                                                                                                                                                                                                                                                                                                                                                                                                                                | 24,000             | Mile e trib           | T.Tl          | 2017         | Value 51,300        |                                       | Value<br>149,500 |                  | Other        | Value<br>146,5870  |
| CELL MAN COLOR                                                                                                                                                                                                                                                                                                                                                                                                                                                                                                                                                                                                                                                                                                                                                                                                                                                                                                                                                                                                                                                                                                                                                                                                                                                                                                                                                                                                                                                                                                                                                                                                                                                                                                                                                                                                                                                                                                                                                                                                                                                                                                                 |                    | Who When TPC 12/02/20 |               |              | 55,700              | ·                                     | 149,300          |                  |              | 145,2800           |
| The Equalizer. Copyri                                                                                                                                                                                                                                                                                                                                                                                                                                                                                                                                                                                                                                                                                                                                                                                                                                                                                                                                                                                                                                                                                                                                                                                                                                                                                                                                                                                                                                                                                                                                                                                                                                                                                                                                                                                                                                                                                                                                                                                                                                                                                                          | _                  |                       |               |              | 71,700              | ·                                     | 160,900          |                  |              | 144,846            |
| Licensed To: Township<br>Missaukee, Michigan                                                                                                                                                                                                                                                                                                                                                                                                                                                                                                                                                                                                                                                                                                                                                                                                                                                                                                                                                                                                                                                                                                                                                                                                                                                                                                                                                                                                                                                                                                                                                                                                                                                                                                                                                                                                                                                                                                                                                                                                                                                                                   | of Lake, County of | TPC 12/20/20          |               |              | 90,100              | ·                                     | 169,600          |                  |              | 142,565            |
| MICHIGAN                                                                                                                                                                                                                                                                                                                                                                                                                                                                                                                                                                                                                                                                                                                                                                                                                                                                                                                                                                                                                                                                                                                                                                                                                                                                                                                                                                                                                                                                                                                                                                                                                                                                                                                                                                                                                                                                                                                                                                                                                                                                                                                       |                    |                       |               | 2011         | ) ) ) , 101         | 77,300                                | 100,000          |                  |              | 1 12,3030          |