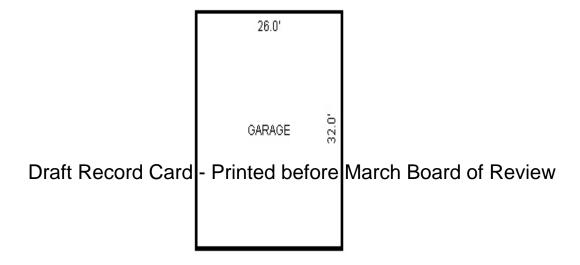

| Parcel Number: 009-56                                                                                                                                                                                                                                                                                                                                                                                                                                                                                                                                                                                                                                                                                                                                                                                                                                                                                                                                                                                                                                                                                                                                                                                                                                                                                                                                                                                                                                                                                                                                                                                                                                                                                                                                                                                                                                                                                                                                                                                                                                                                                                          | 50-001-00          | Jurisdiction:         | LAKE TOWN     | SHIP         | (                   | County: Missaukee                     |                  | Printed on       |              | 01/19/2017         |
|--------------------------------------------------------------------------------------------------------------------------------------------------------------------------------------------------------------------------------------------------------------------------------------------------------------------------------------------------------------------------------------------------------------------------------------------------------------------------------------------------------------------------------------------------------------------------------------------------------------------------------------------------------------------------------------------------------------------------------------------------------------------------------------------------------------------------------------------------------------------------------------------------------------------------------------------------------------------------------------------------------------------------------------------------------------------------------------------------------------------------------------------------------------------------------------------------------------------------------------------------------------------------------------------------------------------------------------------------------------------------------------------------------------------------------------------------------------------------------------------------------------------------------------------------------------------------------------------------------------------------------------------------------------------------------------------------------------------------------------------------------------------------------------------------------------------------------------------------------------------------------------------------------------------------------------------------------------------------------------------------------------------------------------------------------------------------------------------------------------------------------|--------------------|-----------------------|---------------|--------------|---------------------|---------------------------------------|------------------|------------------|--------------|--------------------|
| Grantor                                                                                                                                                                                                                                                                                                                                                                                                                                                                                                                                                                                                                                                                                                                                                                                                                                                                                                                                                                                                                                                                                                                                                                                                                                                                                                                                                                                                                                                                                                                                                                                                                                                                                                                                                                                                                                                                                                                                                                                                                                                                                                                        | Grantee            |                       | Sale<br>Price | Sale<br>Date | Inst.<br>Type       | Terms of Sale                         | Libe<br>& Pa     |                  | rified       | Prcnt.<br>Trans.   |
|                                                                                                                                                                                                                                                                                                                                                                                                                                                                                                                                                                                                                                                                                                                                                                                                                                                                                                                                                                                                                                                                                                                                                                                                                                                                                                                                                                                                                                                                                                                                                                                                                                                                                                                                                                                                                                                                                                                                                                                                                                                                                                                                |                    |                       |               |              |                     |                                       |                  |                  |              |                    |
| Property Address                                                                                                                                                                                                                                                                                                                                                                                                                                                                                                                                                                                                                                                                                                                                                                                                                                                                                                                                                                                                                                                                                                                                                                                                                                                                                                                                                                                                                                                                                                                                                                                                                                                                                                                                                                                                                                                                                                                                                                                                                                                                                                               |                    | Class: 401 R          | ESIDENTIAL.   | Zoning:      | Bui                 | lding Permit(s)                       |                  | ate Number       | .  q+        | atus               |
| 105 NORA DR                                                                                                                                                                                                                                                                                                                                                                                                                                                                                                                                                                                                                                                                                                                                                                                                                                                                                                                                                                                                                                                                                                                                                                                                                                                                                                                                                                                                                                                                                                                                                                                                                                                                                                                                                                                                                                                                                                                                                                                                                                                                                                                    |                    | School: LAKE          |               |              | Dull                | eding remite(b)                       |                  | acc Ivanibei     | 50           |                    |
| 105 NORA DR                                                                                                                                                                                                                                                                                                                                                                                                                                                                                                                                                                                                                                                                                                                                                                                                                                                                                                                                                                                                                                                                                                                                                                                                                                                                                                                                                                                                                                                                                                                                                                                                                                                                                                                                                                                                                                                                                                                                                                                                                                                                                                                    |                    | P.R.E. 100%           |               |              |                     |                                       |                  |                  |              |                    |
| Owner's Name/Address                                                                                                                                                                                                                                                                                                                                                                                                                                                                                                                                                                                                                                                                                                                                                                                                                                                                                                                                                                                                                                                                                                                                                                                                                                                                                                                                                                                                                                                                                                                                                                                                                                                                                                                                                                                                                                                                                                                                                                                                                                                                                                           |                    | MAP #:                | 0,,2,,1,,1    |              |                     |                                       |                  |                  |              |                    |
| MAHER LORAINE M TRUSTE                                                                                                                                                                                                                                                                                                                                                                                                                                                                                                                                                                                                                                                                                                                                                                                                                                                                                                                                                                                                                                                                                                                                                                                                                                                                                                                                                                                                                                                                                                                                                                                                                                                                                                                                                                                                                                                                                                                                                                                                                                                                                                         | CE                 | ⊣                     | TCV 298,942   | TCV/TFA:     | 129.19              |                                       |                  |                  |              |                    |
| 105 NORA DR<br>LAKE CITY MI 49651                                                                                                                                                                                                                                                                                                                                                                                                                                                                                                                                                                                                                                                                                                                                                                                                                                                                                                                                                                                                                                                                                                                                                                                                                                                                                                                                                                                                                                                                                                                                                                                                                                                                                                                                                                                                                                                                                                                                                                                                                                                                                              |                    | X Improved            | Vacant        |              |                     | tes for Land Tab                      | le RES 3.LAKE    | MISSAUKEE NOR    | TH SHORE ARE | AS                 |
|                                                                                                                                                                                                                                                                                                                                                                                                                                                                                                                                                                                                                                                                                                                                                                                                                                                                                                                                                                                                                                                                                                                                                                                                                                                                                                                                                                                                                                                                                                                                                                                                                                                                                                                                                                                                                                                                                                                                                                                                                                                                                                                                |                    | Public                |               |              |                     | * ]                                   | Factors *        |                  |              |                    |
|                                                                                                                                                                                                                                                                                                                                                                                                                                                                                                                                                                                                                                                                                                                                                                                                                                                                                                                                                                                                                                                                                                                                                                                                                                                                                                                                                                                                                                                                                                                                                                                                                                                                                                                                                                                                                                                                                                                                                                                                                                                                                                                                |                    | Improveme             | nts           | Descri       |                     | ontage Depth Fro                      |                  |                  | on           | Value              |
| Tax Description                                                                                                                                                                                                                                                                                                                                                                                                                                                                                                                                                                                                                                                                                                                                                                                                                                                                                                                                                                                                                                                                                                                                                                                                                                                                                                                                                                                                                                                                                                                                                                                                                                                                                                                                                                                                                                                                                                                                                                                                                                                                                                                |                    | Dirt Road             |               |              |                     | 60.00 129.00 0.78 77.00 129.00 0.83   |                  | 00 100<br>50 100 |              | 46,836<br>55,784   |
| . SECS 2 & 1 T22N R8W                                                                                                                                                                                                                                                                                                                                                                                                                                                                                                                                                                                                                                                                                                                                                                                                                                                                                                                                                                                                                                                                                                                                                                                                                                                                                                                                                                                                                                                                                                                                                                                                                                                                                                                                                                                                                                                                                                                                                                                                                                                                                                          | LOTS 1, 2, & 37.   | Gravel Ro X Paved Roa |               |              |                     | it Feet, 0.41 Tota                    |                  | tal Est. Land    | Value =      | 102,620            |
| REDMAN ISLE. Comments/Influences                                                                                                                                                                                                                                                                                                                                                                                                                                                                                                                                                                                                                                                                                                                                                                                                                                                                                                                                                                                                                                                                                                                                                                                                                                                                                                                                                                                                                                                                                                                                                                                                                                                                                                                                                                                                                                                                                                                                                                                                                                                                                               |                    | Storm Sew             | er            | Land I       | mprovement          | Cost Estimates                        |                  |                  |              |                    |
| FF COMPUTED BY 87.17                                                                                                                                                                                                                                                                                                                                                                                                                                                                                                                                                                                                                                                                                                                                                                                                                                                                                                                                                                                                                                                                                                                                                                                                                                                                                                                                                                                                                                                                                                                                                                                                                                                                                                                                                                                                                                                                                                                                                                                                                                                                                                           | L10 E7             | Sidewalk<br>  Water   |               | Descri       |                     |                                       | Rate Coun        | tyMult. Size     | %Good Ca     | ash Value          |
| DEPTH 77.28+20.21+23.7                                                                                                                                                                                                                                                                                                                                                                                                                                                                                                                                                                                                                                                                                                                                                                                                                                                                                                                                                                                                                                                                                                                                                                                                                                                                                                                                                                                                                                                                                                                                                                                                                                                                                                                                                                                                                                                                                                                                                                                                                                                                                                         |                    | X Sewer               |               | Shed:        | Wood Frame          |                                       | 12.07 1          | .00 80           | 45           | 435                |
|                                                                                                                                                                                                                                                                                                                                                                                                                                                                                                                                                                                                                                                                                                                                                                                                                                                                                                                                                                                                                                                                                                                                                                                                                                                                                                                                                                                                                                                                                                                                                                                                                                                                                                                                                                                                                                                                                                                                                                                                                                                                                                                                |                    | X Electric            |               |              |                     | . Cost Land Improv                    |                  |                  |              |                    |
|                                                                                                                                                                                                                                                                                                                                                                                                                                                                                                                                                                                                                                                                                                                                                                                                                                                                                                                                                                                                                                                                                                                                                                                                                                                                                                                                                                                                                                                                                                                                                                                                                                                                                                                                                                                                                                                                                                                                                                                                                                                                                                                                |                    | X Gas                 |               | Descri       | ption<br>TMDRAVE 25 | 500                                   | Rate Coun        | tyMult. Size     | %Good Ca     | ash Value<br>2,425 |
|                                                                                                                                                                                                                                                                                                                                                                                                                                                                                                                                                                                                                                                                                                                                                                                                                                                                                                                                                                                                                                                                                                                                                                                                                                                                                                                                                                                                                                                                                                                                                                                                                                                                                                                                                                                                                                                                                                                                                                                                                                                                                                                                | D                  |                       | Utilities     | Printe       | d before            | <sup>500</sup><br><b>⊬March⊤Bea</b> i | rd of Revie      | True Cash        | Value =      | 2,860              |
|                                                                                                                                                                                                                                                                                                                                                                                                                                                                                                                                                                                                                                                                                                                                                                                                                                                                                                                                                                                                                                                                                                                                                                                                                                                                                                                                                                                                                                                                                                                                                                                                                                                                                                                                                                                                                                                                                                                                                                                                                                                                                                                                |                    | Undergrou             |               | _            |                     |                                       |                  |                  |              |                    |
|                                                                                                                                                                                                                                                                                                                                                                                                                                                                                                                                                                                                                                                                                                                                                                                                                                                                                                                                                                                                                                                                                                                                                                                                                                                                                                                                                                                                                                                                                                                                                                                                                                                                                                                                                                                                                                                                                                                                                                                                                                                                                                                                |                    | Topograph<br>Site     | y of          |              |                     |                                       |                  |                  |              |                    |
|                                                                                                                                                                                                                                                                                                                                                                                                                                                                                                                                                                                                                                                                                                                                                                                                                                                                                                                                                                                                                                                                                                                                                                                                                                                                                                                                                                                                                                                                                                                                                                                                                                                                                                                                                                                                                                                                                                                                                                                                                                                                                                                                |                    | Level                 |               |              |                     |                                       |                  |                  |              |                    |
| A CONTRACTOR OF THE CONTRACTOR |                    | Rolling               |               |              |                     |                                       |                  |                  |              |                    |
|                                                                                                                                                                                                                                                                                                                                                                                                                                                                                                                                                                                                                                                                                                                                                                                                                                                                                                                                                                                                                                                                                                                                                                                                                                                                                                                                                                                                                                                                                                                                                                                                                                                                                                                                                                                                                                                                                                                                                                                                                                                                                                                                |                    | Low<br>X High         |               |              |                     |                                       |                  |                  |              |                    |
| 444                                                                                                                                                                                                                                                                                                                                                                                                                                                                                                                                                                                                                                                                                                                                                                                                                                                                                                                                                                                                                                                                                                                                                                                                                                                                                                                                                                                                                                                                                                                                                                                                                                                                                                                                                                                                                                                                                                                                                                                                                                                                                                                            | MAN A              | X Landscape           | d             |              |                     |                                       |                  |                  |              |                    |
| AND THE REAL PROPERTY.                                                                                                                                                                                                                                                                                                                                                                                                                                                                                                                                                                                                                                                                                                                                                                                                                                                                                                                                                                                                                                                                                                                                                                                                                                                                                                                                                                                                                                                                                                                                                                                                                                                                                                                                                                                                                                                                                                                                                                                                                                                                                                         | 18 Mg              | Swamp                 |               |              |                     |                                       |                  |                  |              |                    |
|                                                                                                                                                                                                                                                                                                                                                                                                                                                                                                                                                                                                                                                                                                                                                                                                                                                                                                                                                                                                                                                                                                                                                                                                                                                                                                                                                                                                                                                                                                                                                                                                                                                                                                                                                                                                                                                                                                                                                                                                                                                                                                                                |                    | Wooded                |               |              |                     |                                       |                  |                  |              |                    |
|                                                                                                                                                                                                                                                                                                                                                                                                                                                                                                                                                                                                                                                                                                                                                                                                                                                                                                                                                                                                                                                                                                                                                                                                                                                                                                                                                                                                                                                                                                                                                                                                                                                                                                                                                                                                                                                                                                                                                                                                                                                                                                                                |                    | Pond                  |               |              |                     |                                       |                  |                  |              |                    |
|                                                                                                                                                                                                                                                                                                                                                                                                                                                                                                                                                                                                                                                                                                                                                                                                                                                                                                                                                                                                                                                                                                                                                                                                                                                                                                                                                                                                                                                                                                                                                                                                                                                                                                                                                                                                                                                                                                                                                                                                                                                                                                                                |                    | X Waterfron<br>Ravine | τ             |              |                     |                                       |                  |                  |              |                    |
|                                                                                                                                                                                                                                                                                                                                                                                                                                                                                                                                                                                                                                                                                                                                                                                                                                                                                                                                                                                                                                                                                                                                                                                                                                                                                                                                                                                                                                                                                                                                                                                                                                                                                                                                                                                                                                                                                                                                                                                                                                                                                                                                | I IN THE REST      | Wetland               |               |              |                     |                                       |                  |                  |              |                    |
|                                                                                                                                                                                                                                                                                                                                                                                                                                                                                                                                                                                                                                                                                                                                                                                                                                                                                                                                                                                                                                                                                                                                                                                                                                                                                                                                                                                                                                                                                                                                                                                                                                                                                                                                                                                                                                                                                                                                                                                                                                                                                                                                |                    | Flood Pla             | in            | Year         | Land                |                                       | Assessed         |                  | 1            | Taxabl             |
|                                                                                                                                                                                                                                                                                                                                                                                                                                                                                                                                                                                                                                                                                                                                                                                                                                                                                                                                                                                                                                                                                                                                                                                                                                                                                                                                                                                                                                                                                                                                                                                                                                                                                                                                                                                                                                                                                                                                                                                                                                                                                                                                | 24,000             | Mile e trib           | T.Tl          | 2017         | Value 51,300        |                                       | Value<br>149,500 |                  | Other        | Value<br>146,5870  |
| CELL MAN COLOR                                                                                                                                                                                                                                                                                                                                                                                                                                                                                                                                                                                                                                                                                                                                                                                                                                                                                                                                                                                                                                                                                                                                                                                                                                                                                                                                                                                                                                                                                                                                                                                                                                                                                                                                                                                                                                                                                                                                                                                                                                                                                                                 |                    | Who When TPC 12/02/20 |               |              | 55,700              | ·                                     | 149,300          |                  |              | 145,2800           |
| The Equalizer. Copyri                                                                                                                                                                                                                                                                                                                                                                                                                                                                                                                                                                                                                                                                                                                                                                                                                                                                                                                                                                                                                                                                                                                                                                                                                                                                                                                                                                                                                                                                                                                                                                                                                                                                                                                                                                                                                                                                                                                                                                                                                                                                                                          | _                  |                       |               |              | 71,700              | ·                                     | 160,900          |                  |              | 144,846            |
| Licensed To: Township<br>Missaukee, Michigan                                                                                                                                                                                                                                                                                                                                                                                                                                                                                                                                                                                                                                                                                                                                                                                                                                                                                                                                                                                                                                                                                                                                                                                                                                                                                                                                                                                                                                                                                                                                                                                                                                                                                                                                                                                                                                                                                                                                                                                                                                                                                   | of Lake, County of | TPC 12/20/20          |               |              | 90,100              | ·                                     | 169,600          |                  |              | 142,565            |
| MICHIGAN                                                                                                                                                                                                                                                                                                                                                                                                                                                                                                                                                                                                                                                                                                                                                                                                                                                                                                                                                                                                                                                                                                                                                                                                                                                                                                                                                                                                                                                                                                                                                                                                                                                                                                                                                                                                                                                                                                                                                                                                                                                                                                                       |                    |                       |               | 2011         | ) ) ) , 101         | 77,300                                | 100,000          |                  |              | 1 12,3030          |