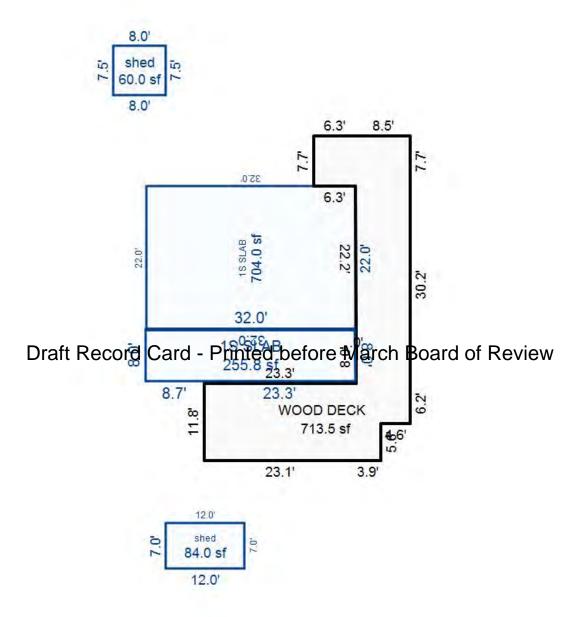

|                                                                                                                                                                                                                                                                                                                                                                                                                                                                                                                                                              |                                                                                                              |

<sup>\*\*\*</sup> Information herein deemed reliable but not guaranteed\*\*\*



Sketch by Apex Sketch

| Parcel Number: 009-590-0                                             | 15-00         | Jurisdiction:                                                                         | LAKE TOW             | NSHIP        | (              | County: Missaukee                                                  |                   | Printed on   | 1            | 01/19/2017                |
|----------------------------------------------------------------------|---------------|---------------------------------------------------------------------------------------|----------------------|--------------|----------------|--------------------------------------------------------------------|-------------------|--------------|--------------|---------------------------|
| Grantor