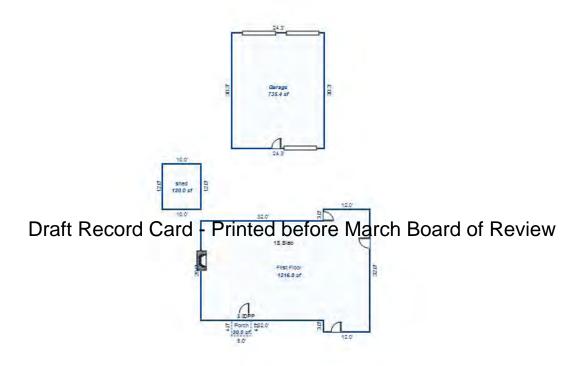

| Parcel Number: 009-56                                                                                                                                                                                                                                                                                                                                                                                                                                                                                                                                                                                                                                                                                                                                                                                                                                                                                                                                                                                                                                                                                                                                                                                                                                                                                                                                                                                                                                                                                                                                                                                                                                                                                                                                                                                                                                                                                                                                                                                                                                                                                                          | 50-001-00          | Jurisdiction:         | LAKE TOWN     | SHIP         | (                   | County: Missaukee                     |                  | Printed on       |              | 01/19/2017         |
|--------------------------------------------------------------------------------------------------------------------------------------------------------------------------------------------------------------------------------------------------------------------------------------------------------------------------------------------------------------------------------------------------------------------------------------------------------------------------------------------------------------------------------------------------------------------------------------------------------------------------------------------------------------------------------------------------------------------------------------------------------------------------------------------------------------------------------------------------------------------------------------------------------------------------------------------------------------------------------------------------------------------------------------------------------------------------------------------------------------------------------------------------------------------------------------------------------------------------------------------------------------------------------------------------------------------------------------------------------------------------------------------------------------------------------------------------------------------------------------------------------------------------------------------------------------------------------------------------------------------------------------------------------------------------------------------------------------------------------------------------------------------------------------------------------------------------------------------------------------------------------------------------------------------------------------------------------------------------------------------------------------------------------------------------------------------------------------------------------------------------------|--------------------|-----------------------|---------------|--------------|---------------------|---------------------------------------|------------------|------------------|--------------|--------------------|
| Grantor                                                                                                                                                                                                                                                                                                                                                                                                                                                                                                                                                                                                                                                                                                                                                                                                                                                                                                                                                                                                                                                                                                                                                                                                                                                                                                                                                                                                                                                                                                                                                                                                                                                                                                                                                                                                                                                                                                                                                                                                                                                                                                                        | Grantee            |                       | Sale<br>Price | Sale<br>Date | Inst.<br>Type       | Terms of Sale                         | Libe<br>& Pa     |                  | rified       | Prcnt.<br>Trans.   |
|                                                                                                                                                                                                                                                                                                                                                                                                                                                                                                                                                                                                                                                                                                                                                                                                                                                                                                                                                                                                                                                                                                                                                                                                                                                                                                                                                                                                                                                                                                                                                                                                                                                                                                                                                                                                                                                                                                                                                                                                                                                                                                                                |                    |                       |               |              |                     |                                       |                  |                  |              |                    |
| Property Address                                                                                                                                                                                                                                                                                                                                                                                                                                                                                                                                                                                                                                                                                                                                                                                                                                                                                                                                                                                                                                                                                                                                                                                                                                                                                                                                                                                                                                                                                                                                                                                                                                                                                                                                                                                                                                                                                                                                                                                                                                                                                                               |                    | Class: 401 R          | ESIDENTIAL.   | Zoning:      | Bui                 | lding Permit(s)                       |                  | ate Number       | .  q+        | atus               |
| 105 NORA DR                                                                                                                                                                                                                                                                                                                                                                                                                                                                                                                                                                                                                                                                                                                                                                                                                                                                                                                                                                                                                                                                                                                                                                                                                                                                                                                                                                                                                                                                                                                                                                                                                                                                                                                                                                                                                                                                                                                                                                                                                                                                                                                    |                    | School: LAKE          |               |              | Dull                | eding remite(b)                       |                  | acc Ivanibei     | 50           |                    |
| 105 NORA DR                                                                                                                                                                                                                                                                                                                                                                                                                                                                                                                                                                                                                                                                                                                                                                                                                                                                                                                                                                                                                                                                                                                                                                                                                                                                                                                                                                                                                                                                                                                                                                                                                                                                                                                                                                                                                                                                                                                                                                                                                                                                                                                    |                    | P.R.E. 100%           |               |              |                     |                                       |                  |                  |              |                    |
| Owner's Name/Address                                                                                                                                                                                                                                                                                                                                                                                                                                                                                                                                                                                                                                                                                                                                                                                                                                                                                                                                                                                                                                                                                                                                                                                                                                                                                                                                                                                                                                                                                                                                                                                                                                                                                                                                                                                                                                                                                                                                                                                                                                                                                                           |                    | MAP #:                | 0,,2,,1,,1    |              |                     |                                       |                  |                  |              |                    |
| MAHER LORAINE M TRUSTE                                                                                                                                                                                                                                                                                                                                                                                                                                                                                                                                                                                                                                                                                                                                                                                                                                                                                                                                                                                                                                                                                                                                                                                                                                                                                                                                                                                                                                                                                                                                                                                                                                                                                                                                                                                                                                                                                                                                                                                                                                                                                                         | CE                 | ⊣                     | TCV 298,942   | TCV/TFA:     | 129.19              |                                       |                  |                  |              |                    |
| 105 NORA DR<br>LAKE CITY MI 49651                                                                                                                                                                                                                                                                                                                                                                                                                                                                                                                                                                                                                                                                                                                                                                                                                                                                                                                                                                                                                                                                                                                                                                                                                                                                                                                                                                                                                                                                                                                                                                                                                                                                                                                                                                                                                                                                                                                                                                                                                                                                                              |                    | X Improved            | Vacant        |              |                     | tes for Land Tab                      | le RES 3.LAKE    | MISSAUKEE NOR    | TH SHORE ARE | AS                 |
|                                                                                                                                                                                                                                                                                                                                                                                                                                                                                                                                                                                                                                                                                                                                                                                                                                                                                                                                                                                                                                                                                                                                                                                                                                                                                                                                                                                                                                                                                                                                                                                                                                                                                                                                                                                                                                                                                                                                                                                                                                                                                                                                |                    | Public                |               |              |                     | * ]                                   | Factors *        |                  |              |                    |
|                                                                                                                                                                                                                                                                                                                                                                                                                                                                                                                                                                                                                                                                                                                                                                                                                                                                                                                                                                                                                                                                                                                                                                                                                                                                                                                                                                                                                                                                                                                                                                                                                                                                                                                                                                                                                                                                                                                                                                                                                                                                                                                                |                    | Improveme             | nts           | Descri       |                     | ontage Depth Fro                      |                  |                  | on           | Value              |
| Tax Description                                                                                                                                                                                                                                                                                                                                                                                                                                                                                                                                                                                                                                                                                                                                                                                                                                                                                                                                                                                                                                                                                                                                                                                                                                                                                                                                                                                                                                                                                                                                                                                                                                                                                                                                                                                                                                                                                                                                                                                                                                                                                                                |                    | Dirt Road             |               |              |                     | 60.00 129.00 0.78 77.00 129.00 0.83   |                  | 00 100<br>50 100 |              | 46,836<br>55,784   |
| . SECS 2 & 1 T22N R8W                                                                                                                                                                                                                                                                                                                                                                                                                                                                                                                                                                                                                                                                                                                                                                                                                                                                                                                                                                                                                                                                                                                                                                                                                                                                                                                                                                                                                                                                                                                                                                                                                                                                                                                                                                                                                                                                                                                                                                                                                                                                                                          | LOTS 1, 2, & 37.   | Gravel Ro X Paved Roa |               |              |                     | it Feet, 0.41 Tota                    |                  | tal Est. Land    | Value =      | 102,620            |
| REDMAN ISLE. Comments/Influences                                                                                                                                                                                                                                                                                                                                                                                                                                                                                                                                                                                                                                                                                                                                                                                                                                                                                                                                                                                                                                                                                                                                                                                                                                                                                                                                                                                                                                                                                                                                                                                                                                                                                                                                                                                                                                                                                                                                                                                                                                                                                               |                    | Storm Sew             | er            | Land I       | mprovement          | Cost Estimates                        |                  |                  |              |                    |
| FF COMPUTED BY 87.17                                                                                                                                                                                                                                                                                                                                                                                                                                                                                                                                                                                                                                                                                                                                                                                                                                                                                                                                                                                                                                                                                                                                                                                                                                                                                                                                                                                                                                                                                                                                                                                                                                                                                                                                                                                                                                                                                                                                                                                                                                                                                                           | L10 E7             | Sidewalk<br>  Water   |               | Descri       |                     |                                       | Rate Coun        | tyMult. Size     | %Good Ca     | ash Value          |
| DEPTH 77.28+20.21+23.7                                                                                                                                                                                                                                                                                                                                                                                                                                                                                                                                                                                                                                                                                                                                                                                                                                                                                                                                                                                                                                                                                                                                                                                                                                                                                                                                                                                                                                                                                                                                                                                                                                                                                                                                                                                                                                                                                                                                                                                                                                                                                                         |                    | X Sewer               |               | Shed:        | Wood Frame          |                                       | 12.07 1          | .00 80           | 45           | 435                |
|                                                                                                                                                                                                                                                                                                                                                                                                                                                                                                                                                                                                                                                                                                                                                                                                                                                                                                                                                                                                                                                                                                                                                                                                                                                                                                                                                                                                                                                                                                                                                                                                                                                                                                                                                                                                                                                                                                                                                                                                                                                                                                                                |                    | X Electric            |               |              |                     | . Cost Land Improv                    |                  |                  |              |                    |
|                                                                                                                                                                                                                                                                                                                                                                                                                                                                                                                                                                                                                                                                                                                                                                                                                                                                                                                                                                                                                                                                                                                                                                                                                                                                                                                                                                                                                                                                                                                                                                                                                                                                                                                                                                                                                                                                                                                                                                                                                                                                                                                                |                    | X Gas                 |               | Descri       | ption<br>TMDRAVE 25 | 500                                   | Rate Coun        | tyMult. Size     | %Good Ca     | ash Value<br>2,425 |
|                                                                                                                                                                                                                                                                                                                                                                                                                                                                                                                                                                                                                                                                                                                                                                                                                                                                                                                                                                                                                                                                                                                                                                                                                                                                                                                                                                                                                                                                                                                                                                                                                                                                                                                                                                                                                                                                                                                                                                                                                                                                                                                                | D                  |                       | Utilities     | Printe       | d before            | <sup>500</sup><br><b>⊬March⊤Bea</b> i | rd of Revie      | True Cash        | Value =      | 2,860              |
|                                                                                                                                                                                                                                                                                                                                                                                                                                                                                                                                                                                                                                                                                                                                                                                                                                                                                                                                                                                                                                                                                                                                                                                                                                                                                                                                                                                                                                                                                                                                                                                                                                                                                                                                                                                                                                                                                                                                                                                                                                                                                                                                |                    | Undergrou             |               | _            |                     |                                       |                  |                  |              |                    |
|                                                                                                                                                                                                                                                                                                                                                                                                                                                                                                                                                                                                                                                                                                                                                                                                                                                                                                                                                                                                                                                                                                                                                                                                                                                                                                                                                                                                                                                                                                                                                                                                                                                                                                                                                                                                                                                                                                                                                                                                                                                                                                                                |                    | Topograph<br>Site     | y of          |              |                     |                                       |                  |                  |              |                    |
|                                                                                                                                                                                                                                                                                                                                                                                                                                                                                                                                                                                                                                                                                                                                                                                                                                                                                                                                                                                                                                                                                                                                                                                                                                                                                                                                                                                                                                                                                                                                                                                                                                                                                                                                                                                                                                                                                                                                                                                                                                                                                                                                |                    | Level                 |               |              |                     |                                       |                  |                  |              |                    |
| A CONTRACTOR OF THE CONTRACTOR |                    | Rolling               |               |              |                     |                                       |                  |                  |              |                    |
|                                                                                                                                                                                                                                                                                                                                                                                                                                                                                                                                                                                                                                                                                                                                                                                                                                                                                                                                                                                                                                                                                                                                                                                                                                                                                                                                                                                                                                                                                                                                                                                                                                                                                                                                                                                                                                                                                                                                                                                                                                                                                                                                |                    | Low<br>X High         |               |              |                     |                                       |                  |                  |              |                    |
| 444                                                                                                                                                                                                                                                                                                                                                                                                                                                                                                                                                                                                                                                                                                                                                                                                                                                                                                                                                                                                                                                                                                                                                                                                                                                                                                                                                                                                                                                                                                                                                                                                                                                                                                                                                                                                                                                                                                                                                                                                                                                                                                                            | MAN A              | X Landscape           | d             |              |                     |                                       |                  |                  |              |                    |
| AND THE REAL PROPERTY.                                                                                                                                                                                                                                                                                                                                                                                                                                                                                                                                                                                                                                                                                                                                                                                                                                                                                                                                                                                                                                                                                                                                                                                                                                                                                                                                                                                                                                                                                                                                                                                                                                                                                                                                                                                                                                                                                                                                                                                                                                                                                                         | 18 Mg              | Swamp                 |               |              |                     |                                       |                  |                  |              |                    |
|                                                                                                                                                                                                                                                                                                                                                                                                                                                                                                                                                                                                                                                                                                                                                                                                                                                                                                                                                                                                                                                                                                                                                                                                                                                                                                                                                                                                                                                                                                                                                                                                                                                                                                                                                                                                                                                                                                                                                                                                                                                                                                                                |                    | Wooded                |               |              |                     |                                       |                  |                  |              |                    |
|                                                                                                                                                                                                                                                                                                                                                                                                                                                                                                                                                                                                                                                                                                                                                                                                                                                                                                                                                                                                                                                                                                                                                                                                                                                                                                                                                                                                                                                                                                                                                                                                                                                                                                                                                                                                                                                                                                                                                                                                                                                                                                                                |                    | Pond                  |               |              |                     |                                       |                  |                  |              |                    |
|                                                                                                                                                                                                                                                                                                                                                                                                                                                                                                                                                                                                                                                                                                                                                                                                                                                                                                                                                                                                                                                                                                                                                                                                                                                                                                                                                                                                                                                                                                                                                                                                                                                                                                                                                                                                                                                                                                                                                                                                                                                                                                                                |                    | X Waterfron<br>Ravine | τ             |              |                     |                                       |                  |                  |              |                    |
|                                                                                                                                                                                                                                                                                                                                                                                                                                                                                                                                                                                                                                                                                                                                                                                                                                                                                                                                                                                                                                                                                                                                                                                                                                                                                                                                                                                                                                                                                                                                                                                                                                                                                                                                                                                                                                                                                                                                                                                                                                                                                                                                | I IN THE REST      | Wetland               |               |              |                     |                                       |                  |                  |              |                    |
|                                                                                                                                                                                                                                                                                                                                                                                                                                                                                                                                                                                                                                                                                                                                                                                                                                                                                                                                                                                                                                                                                                                                                                                                                                                                                                                                                                                                                                                                                                                                                                                                                                                                                                                                                                                                                                                                                                                                                                                                                                                                                                                                |                    | Flood Pla             | in            | Year         | Land                |                                       | Assessed         |                  | 1            | Taxabl             |
|                                                                                                                                                                                                                                                                                                                                                                                                                                                                                                                                                                                                                                                                                                                                                                                                                                                                                                                                                                                                                                                                                                                                                                                                                                                                                                                                                                                                                                                                                                                                                                                                                                                                                                                                                                                                                                                                                                                                                                                                                                                                                                                                | 24,000             | Mile e trib           | T.Tl          | 2017         | Value 51,300        |                                       | Value<br>149,500 |                  | Other        | Value<br>146,5870  |
| CELL MAN COLOR                                                                                                                                                                                                                                                                                                                                                                                                                                                                                                                                                                                                                                                                                                                                                                                                                                                                                                                                                                                                                                                                                                                                                                                                                                                                                                                                                                                                                                                                                                                                                                                                                                                                                                                                                                                                                                                                                                                                                                                                                                                                                                                 |                    | Who When TPC 12/02/20 |               |              | 55,700              | ·                                     | 149,300          |                  |              | 145,2800           |
| The Equalizer. Copyri                                                                                                                                                                                                                                                                                                                                                                                                                                                                                                                                                                                                                                                                                                                                                                                                                                                                                                                                                                                                                                                                                                                                                                                                                                                                                                                                                                                                                                                                                                                                                                                                                                                                                                                                                                                                                                                                                                                                                                                                                                                                                                          | _                  |                       |               |              | 71,700              | ·                                     | 160,900          |                  |              | 144,846            |
| Licensed To: Township<br>Missaukee, Michigan                                                                                                                                                                                                                                                                                                                                                                                                                                                                                                                                                                                                                                                                                                                                                                                                                                                                                                                                                                                                                                                                                                                                                                                                                                                                                                                                                                                                                                                                                                                                                                                                                                                                                                                                                                                                                                                                                                                                                                                                                                                                                   | of Lake, County of | TPC 12/20/20          |               |              | 90,100              | ·                                     | 169,600          |                  |              | 142,565            |
| MICHIGAN                                                                                                                                                                                                                                                                                                                                                                                                                                                                                                                                                                                                                                                                                                                                                                                                                                                                                                                                                                                                                                                                                                                                                                                                                                                                                                                                                                                                                                                                                                                                                                                                                                                                                                                                                                                                                                                                                                                                                                                                                                                                                                                       |                    |                       |               | 2011         | ) ) ) , 101         | 77,300                                | 100,000          |                  |              | 1 12,3030          |