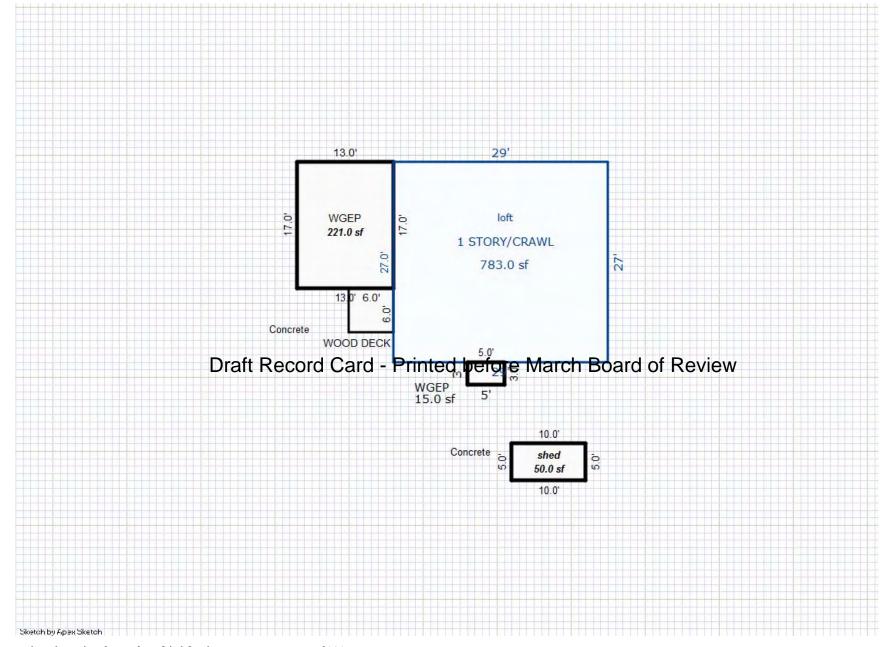

| Cost<br>51,568<br>Cost<br>760<br>1,162<br>2,700<br>1,915<br>6,813<br>1,639<br>447<br>706<br>56,065<br>67,278 |

<sup>\*\*\*</sup> Information herein deemed reliable but not guaranteed\*\*\*



\*\*\* Information herein deemed reliable but not guaranteed\*\*\*

| Parcel Number: 009-590-02                             | 23-00            | Jur         | isdiction:                         | LAKE TOW                   | NSHIP     |      | (             | County: Missaukee                    |          | :               | Printed on         |         | 01/1   | 9/2017           |
|-------------------------------------------------------|------------------|-------------|------------------------------------|----------------------------|-----------|------|---------------|--------------------------------------|----------|-----------------|--------------------|---------|--------|------------------|
| Grantor                                               | Grantee          |             |