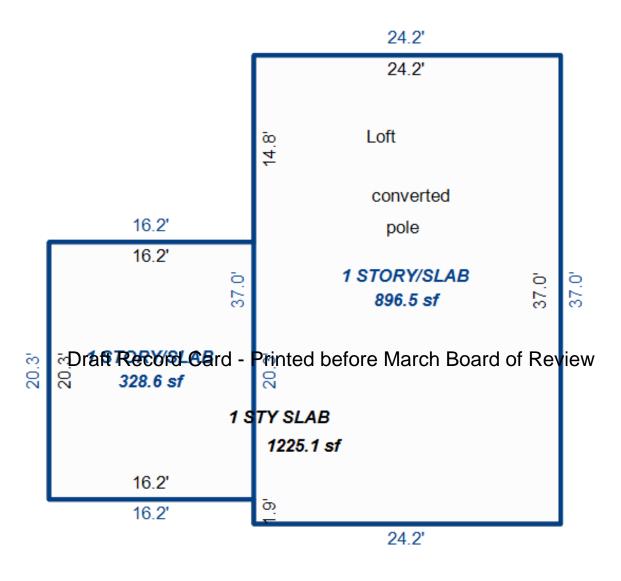

|

<sup>\*\*\*</sup> Information herein deemed reliable but not guaranteed\*\*\*



500 sqft patio

\*\*\* Information herein deemed reliable but not guaranteed\*\*\*

| RELIEF REVIN C & TAMONY 8 UNDER DOUGLAS 90,000 92/27/2013 PTA PTA PTA PTA PTA PTA 100.0  RASSON MARK & MOLLY RELIEF KEVIN C & TAMONY 8 UNDER MARK & MOLLY (1/4) 0 0 09/02/2008 LC Multiple Reference 2009/3164 20.0.0  RELIEF KEVIN C & TAMONY 8 UNDER MARK & MOLLY (1/4) 0 0 09/02/2008 LC Multiple Reference 2009/3164 20.0.0  Property Address Class 402 RESIDENTIAL-V Zoning: Building Permit(s) Date Number Status  **COUNTY ST School: LAKE CITY - 57000  **PROPERTY Address Class (1/4) 0 0 09/02/2008 LC Multiple Reference 2009/3164 20.0.0  **PROPERTY Address Class (1/4) 0 0 0 0 0 0 0 0 0 0 0 0 0 0 0 0 0 0 0