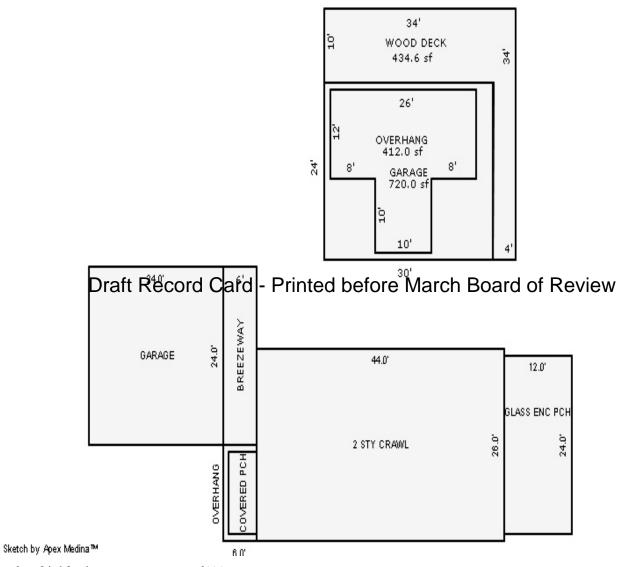

| Parcel Number: 009-56                                                                                                                                                                                                                                                                                                                                                                                                                                                                                                                                                                                                                                                                                                                                                                                                                                                                                                                                                                                                                                                                                                                                                                                                                                                                                                                                                                                                                                                                                                                                                                                                                                                                                                                                                                                                                                                                                                                                                                                                                                                                                                          | 50-001-00          | Jurisdiction:         | LAKE TOWN     | SHIP         | (                   | County: Missaukee                     |                  | Printed on       |              | 01/19/2017         |
|--------------------------------------------------------------------------------------------------------------------------------------------------------------------------------------------------------------------------------------------------------------------------------------------------------------------------------------------------------------------------------------------------------------------------------------------------------------------------------------------------------------------------------------------------------------------------------------------------------------------------------------------------------------------------------------------------------------------------------------------------------------------------------------------------------------------------------------------------------------------------------------------------------------------------------------------------------------------------------------------------------------------------------------------------------------------------------------------------------------------------------------------------------------------------------------------------------------------------------------------------------------------------------------------------------------------------------------------------------------------------------------------------------------------------------------------------------------------------------------------------------------------------------------------------------------------------------------------------------------------------------------------------------------------------------------------------------------------------------------------------------------------------------------------------------------------------------------------------------------------------------------------------------------------------------------------------------------------------------------------------------------------------------------------------------------------------------------------------------------------------------|--------------------|-----------------------|---------------|--------------|---------------------|---------------------------------------|------------------|------------------|--------------|--------------------|
| Grantor                                                                                                                                                                                                                                                                                                                                                                                                                                                                                                                                                                                                                                                                                                                                                                                                                                                                                                                                                                                                                                                                                                                                                                                                                                                                                                                                                                                                                                                                                                                                                                                                                                                                                                                                                                                                                                                                                                                                                                                                                                                                                                                        | Grantee            |                       | Sale<br>Price | Sale<br>Date | Inst.<br>Type       | Terms of Sale                         | Libe<br>& Pa     |                  | rified       | Prcnt.<br>Trans.   |
|                                                                                                                                                                                                                                                                                                                                                                                                                                                                                                                                                                                                                                                                                                                                                                                                                                                                                                                                                                                                                                                                                                                                                                                                                                                                                                                                                                                                                                                                                                                                                                                                                                                                                                                                                                                                                                                                                                                                                                                                                                                                                                                                |                    |                       |               |              |                     |                                       |                  |                  |              |                    |
| Property Address                                                                                                                                                                                                                                                                                                                                                                                                                                                                                                                                                                                                                                                                                                                                                                                                                                                                                                                                                                                                                                                                                                                                                                                                                                                                                                                                                                                                                                                                                                                                                                                                                                                                                                                                                                                                                                                                                                                                                                                                                                                                                                               |                    | Class: 401 R          | ESIDENTIAL.   | Zoning:      | Bui                 | lding Permit(s)                       |                  | ate Number       | .  q+        | atus               |
| 105 NORA DR                                                                                                                                                                                                                                                                                                                                                                                                                                                                                                                                                                                                                                                                                                                                                                                                                                                                                                                                                                                                                                                                                                                                                                                                                                                                                                                                                                                                                                                                                                                                                                                                                                                                                                                                                                                                                                                                                                                                                                                                                                                                                                                    |                    | School: LAKE          |               |              | Dull                | eding remite(b)                       |                  | acc Ivanibei     | 50           |                    |
| 105 NORA DR                                                                                                                                                                                                                                                                                                                                                                                                                                                                                                                                                                                                                                                                                                                                                                                                                                                                                                                                                                                                                                                                                                                                                                                                                                                                                                                                                                                                                                                                                                                                                                                                                                                                                                                                                                                                                                                                                                                                                                                                                                                                                                                    |                    | P.R.E. 100%           |               |              |                     |                                       |                  |                  |              |                    |
| Owner's Name/Address                                                                                                                                                                                                                                                                                                                                                                                                                                                                                                                                                                                                                                                                                                                                                                                                                                                                                                                                                                                                                                                                                                                                                                                                                                                                                                                                                                                                                                                                                                                                                                                                                                                                                                                                                                                                                                                                                                                                                                                                                                                                                                           |                    | MAP #:                | 0,,2,,1,,1    |              |                     |                                       |                  |                  |              |                    |
| MAHER LORAINE M TRUSTE                                                                                                                                                                                                                                                                                                                                                                                                                                                                                                                                                                                                                                                                                                                                                                                                                                                                                                                                                                                                                                                                                                                                                                                                                                                                                                                                                                                                                                                                                                                                                                                                                                                                                                                                                                                                                                                                                                                                                                                                                                                                                                         | CE                 | ⊣                     | TCV 298,942   | TCV/TFA:     | 129.19              |                                       |                  |                  |              |                    |
| 105 NORA DR<br>LAKE CITY MI 49651                                                                                                                                                                                                                                                                                                                                                                                                                                                                                                                                                                                                                                                                                                                                                                                                                                                                                                                                                                                                                                                                                                                                                                                                                                                                                                                                                                                                                                                                                                                                                                                                                                                                                                                                                                                                                                                                                                                                                                                                                                                                                              |                    | X Improved            | Vacant        |              |                     | tes for Land Tab                      | le RES 3.LAKE    | MISSAUKEE NOR    | TH SHORE ARE | AS                 |
|                                                                                                                                                                                                                                                                                                                                                                                                                                                                                                                                                                                                                                                                                                                                                                                                                                                                                                                                                                                                                                                                                                                                                                                                                                                                                                                                                                                                                                                                                                                                                                                                                                                                                                                                                                                                                                                                                                                                                                                                                                                                                                                                |                    | Public                |               |              |                     | * ]                                   | Factors *        |                  |              |                    |
|                                                                                                                                                                                                                                                                                                                                                                                                                                                                                                                                                                                                                                                                                                                                                                                                                                                                                                                                                                                                                                                                                                                                                                                                                                                                                                                                                                                                                                                                                                                                                                                                                                                                                                                                                                                                                                                                                                                                                                                                                                                                                                                                |                    | Improveme             | nts           | Descri       |                     | ontage Depth Fro                      |                  |                  | on           | Value              |
| Tax Description                                                                                                                                                                                                                                                                                                                                                                                                                                                                                                                                                                                                                                                                                                                                                                                                                                                                                                                                                                                                                                                                                                                                                                                                                                                                                                                                                                                                                                                                                                                                                                                                                                                                                                                                                                                                                                                                                                                                                                                                                                                                                                                |                    | Dirt Road             |               |              |                     | 60.00 129.00 0.78 77.00 129.00 0.83   |                  | 00 100<br>50 100 |              | 46,836<br>55,784   |
| . SECS 2 & 1 T22N R8W                                                                                                                                                                                                                                                                                                                                                                                                                                                                                                                                                                                                                                                                                                                                                                                                                                                                                                                                                                                                                                                                                                                                                                                                                                                                                                                                                                                                                                                                                                                                                                                                                                                                                                                                                                                                                                                                                                                                                                                                                                                                                                          | LOTS 1, 2, & 37.   | Gravel Ro X Paved Roa |               |              |                     | it Feet, 0.41 Tota                    |                  | tal Est. Land    | Value =      | 102,620            |
| REDMAN ISLE. Comments/Influences                                                                                                                                                                                                                                                                                                                                                                                                                                                                                                                                                                                                                                                                                                                                                                                                                                                                                                                                                                                                                                                                                                                                                                                                                                                                                                                                                                                                                                                                                                                                                                                                                                                                                                                                                                                                                                                                                                                                                                                                                                                                                               |                    | Storm Sew             | er            | Land I       | mprovement          | Cost Estimates                        |                  |                  |              |                    |
| FF COMPUTED BY 87.17                                                                                                                                                                                                                                                                                                                                                                                                                                                                                                                                                                                                                                                                                                                                                                                                                                                                                                                                                                                                                                                                                                                                                                                                                                                                                                                                                                                                                                                                                                                                                                                                                                                                                                                                                                                                                                                                                                                                                                                                                                                                                                           | L10 E7             | Sidewalk<br>  Water   |               | Descri       |                     |                                       | Rate Coun        | tyMult. Size     | %Good Ca     | ash Value          |
| DEPTH 77.28+20.21+23.7                                                                                                                                                                                                                                                                                                                                                                                                                                                                                                                                                                                                                                                                                                                                                                                                                                                                                                                                                                                                                                                                                                                                                                                                                                                                                                                                                                                                                                                                                                                                                                                                                                                                                                                                                                                                                                                                                                                                                                                                                                                                                                         |                    | X Sewer               |               | Shed:        | Wood Frame          |                                       | 12.07 1          | .00 80           | 45           | 435                |
|                                                                                                                                                                                                                                                                                                                                                                                                                                                                                                                                                                                                                                                                                                                                                                                                                                                                                                                                                                                                                                                                                                                                                                                                                                                                                                                                                                                                                                                                                                                                                                                                                                                                                                                                                                                                                                                                                                                                                                                                                                                                                                                                |                    | X Electric            |               |              |                     | . Cost Land Improv                    |                  |                  |              |                    |
|                                                                                                                                                                                                                                                                                                                                                                                                                                                                                                                                                                                                                                                                                                                                                                                                                                                                                                                                                                                                                                                                                                                                                                                                                                                                                                                                                                                                                                                                                                                                                                                                                                                                                                                                                                                                                                                                                                                                                                                                                                                                                                                                |                    | X Gas                 |               | Descri       | ption<br>TMDRAVE 25 | 500                                   | Rate Coun        | tyMult. Size     | %Good Ca     | ash Value<br>2,425 |
|                                                                                                                                                                                                                                                                                                                                                                                                                                                                                                                                                                                                                                                                                                                                                                                                                                                                                                                                                                                                                                                                                                                                                                                                                                                                                                                                                                                                                                                                                                                                                                                                                                                                                                                                                                                                                                                                                                                                                                                                                                                                                                                                | D                  |                       | Utilities     | Printe       | d before            | <sup>500</sup><br><b>⊬March⊤Bea</b> i | rd of Revie      | True Cash        | Value =      | 2,860              |
|                                                                                                                                                                                                                                                                                                                                                                                                                                                                                                                                                                                                                                                                                                                                                                                                                                                                                                                                                                                                                                                                                                                                                                                                                                                                                                                                                                                                                                                                                                                                                                                                                                                                                                                                                                                                                                                                                                                                                                                                                                                                                                                                |                    | Undergrou             |               | _            |                     |                                       |                  |                  |              |                    |
|                                                                                                                                                                                                                                                                                                                                                                                                                                                                                                                                                                                                                                                                                                                                                                                                                                                                                                                                                                                                                                                                                                                                                                                                                                                                                                                                                                                                                                                                                                                                                                                                                                                                                                                                                                                                                                                                                                                                                                                                                                                                                                                                |                    | Topograph<br>Site     | y of          |              |                     |                                       |                  |                  |              |                    |
|                                                                                                                                                                                                                                                                                                                                                                                                                                                                                                                                                                                                                                                                                                                                                                                                                                                                                                                                                                                                                                                                                                                                                                                                                                                                                                                                                                                                                                                                                                                                                                                                                                                                                                                                                                                                                                                                                                                                                                                                                                                                                                                                |                    | Level                 |               |              |                     |                                       |                  |                  |              |                    |
| A CONTRACTOR OF THE CONTRACTOR |                    | Rolling               |               |              |                     |                                       |                  |                  |              |                    |
|                                                                                                                                                                                                                                                                                                                                                                                                                                                                                                                                                                                                                                                                                                                                                                                                                                                                                                                                                                                                                                                                                                                                                                                                                                                                                                                                                                                                                                                                                                                                                                                                                                                                                                                                                                                                                                                                                                                                                                                                                                                                                                                                |                    | Low<br>X High         |               |              |                     |                                       |                  |                  |              |                    |
| 444                                                                                                                                                                                                                                                                                                                                                                                                                                                                                                                                                                                                                                                                                                                                                                                                                                                                                                                                                                                                                                                                                                                                                                                                                                                                                                                                                                                                                                                                                                                                                                                                                                                                                                                                                                                                                                                                                                                                                                                                                                                                                                                            | MAN A              | X Landscape           | d             |              |                     |                                       |                  |                  |              |                    |
| AND THE REAL PROPERTY.                                                                                                                                                                                                                                                                                                                                                                                                                                                                                                                                                                                                                                                                                                                                                                                                                                                                                                                                                                                                                                                                                                                                                                                                                                                                                                                                                                                                                                                                                                                                                                                                                                                                                                                                                                                                                                                                                                                                                                                                                                                                                                         | 18 Mg              | Swamp                 |               |              |                     |                                       |                  |                  |              |                    |
|                                                                                                                                                                                                                                                                                                                                                                                                                                                                                                                                                                                                                                                                                                                                                                                                                                                                                                                                                                                                                                                                                                                                                                                                                                                                                                                                                                                                                                                                                                                                                                                                                                                                                                                                                                                                                                                                                                                                                                                                                                                                                                                                |                    | Wooded                |               |              |                     |                                       |                  |                  |              |                    |
|                                                                                                                                                                                                                                                                                                                                                                                                                                                                                                                                                                                                                                                                                                                                                                                                                                                                                                                                                                                                                                                                                                                                                                                                                                                                                                                                                                                                                                                                                                                                                                                                                                                                                                                                                                                                                                                                                                                                                                                                                                                                                                                                |                    | Pond                  |               |              |                     |                                       |                  |                  |              |                    |
|                                                                                                                                                                                                                                                                                                                                                                                                                                                                                                                                                                                                                                                                                                                                                                                                                                                                                                                                                                                                                                                                                                                                                                                                                                                                                                                                                                                                                                                                                                                                                                                                                                                                                                                                                                                                                                                                                                                                                                                                                                                                                                                                |                    | X Waterfron<br>Ravine | τ             |              |                     |                                       |                  |                  |              |                    |
|                                                                                                                                                                                                                                                                                                                                                                                                                                                                                                                                                                                                                                                                                                                                                                                                                                                                                                                                                                                                                                                                                                                                                                                                                                                                                                                                                                                                                                                                                                                                                                                                                                                                                                                                                                                                                                                                                                                                                                                                                                                                                                                                | I IN THE REST      | Wetland               |               |              |                     |                                       |                  |                  |              |                    |
|                                                                                                                                                                                                                                                                                                                                                                                                                                                                                                                                                                                                                                                                                                                                                                                                                                                                                                                                                                                                                                                                                                                                                                                                                                                                                                                                                                                                                                                                                                                                                                                                                                                                                                                                                                                                                                                                                                                                                                                                                                                                                                                                |                    | Flood Pla             | in            | Year         | Land                |                                       | Assessed         |                  | 1            | Taxabl             |
|                                                                                                                                                                                                                                                                                                                                                                                                                                                                                                                                                                                                                                                                                                                                                                                                                                                                                                                                                                                                                                                                                                                                                                                                                                                                                                                                                                                                                                                                                                                                                                                                                                                                                                                                                                                                                                                                                                                                                                                                                                                                                                                                | 24,000             | Mile e trib           | T.Tl          | 2017         | Value 51,300        |                                       | Value<br>149,500 |                  | Other        | Value<br>146,5870  |
| CELL MAN COLOR                                                                                                                                                                                                                                                                                                                                                                                                                                                                                                                                                                                                                                                                                                                                                                                                                                                                                                                                                                                                                                                                                                                                                                                                                                                                                                                                                                                                                                                                                                                                                                                                                                                                                                                                                                                                                                                                                                                                                                                                                                                                                                                 |                    | Who When TPC 12/02/20 |               |              | 55,700              | ·                                     | 149,300          |                  |              | 145,2800           |
| The Equalizer. Copyri                                                                                                                                                                                                                                                                                                                                                                                                                                                                                                                                                                                                                                                                                                                                                                                                                                                                                                                                                                                                                                                                                                                                                                                                                                                                                                                                                                                                                                                                                                                                                                                                                                                                                                                                                                                                                                                                                                                                                                                                                                                                                                          | _                  |                       |               |              | 71,700              | ·                                     | 160,900          |                  |              | 144,846            |
| Licensed To: Township<br>Missaukee, Michigan                                                                                                                                                                                                                                                                                                                                                                                                                                                                                                                                                                                                                                                                                                                                                                                                                                                                                                                                                                                                                                                                                                                                                                                                                                                                                                                                                                                                                                                                                                                                                                                                                                                                                                                                                                                                                                                                                                                                                                                                                                                                                   | of Lake, County of | TPC 12/20/20          |               |              | 90,100              | ·                                     | 169,600          |                  |              | 142,565            |
| MICHIGAN                                                                                                                                                                                                                                                                                                                                                                                                                                                                                                                                                                                                                                                                                                                                                                                                                                                                                                                                                                                                                                                                                                                                                                                                                                                                                                                                                                                                                                                                                                                                                                                                                                                                                                                                                                                                                                                                                                                                                                                                                                                                                                                       |                    |                       |               | 2011         | ) ) ) , 101         | 77,300                                | 100,000          |                  |              | 1 12,3030          |